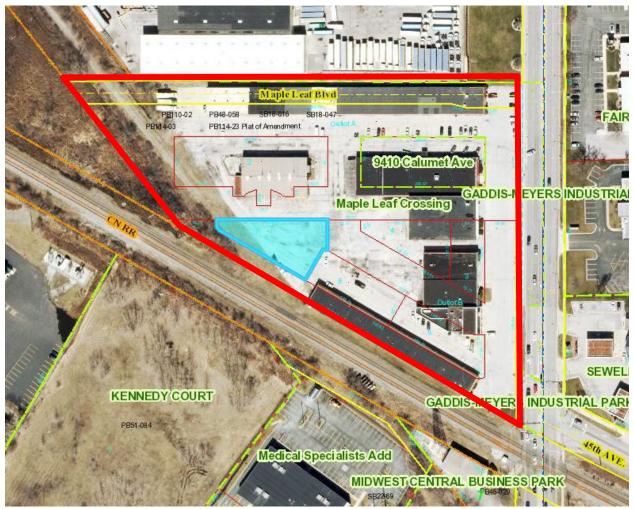

## **BACKGROUND**

Figure 1: Maple Leaf Crossing PUD outlined in red. Subject property highlighted in blue.

This is a companion subdivision to the PUD Amendment (PC23-010). The request is the approval of a replat of the Maple Leafe Crossing Planned Unit Development to add parking spaces and modifies Lots 2-7 and Outlots A and B.