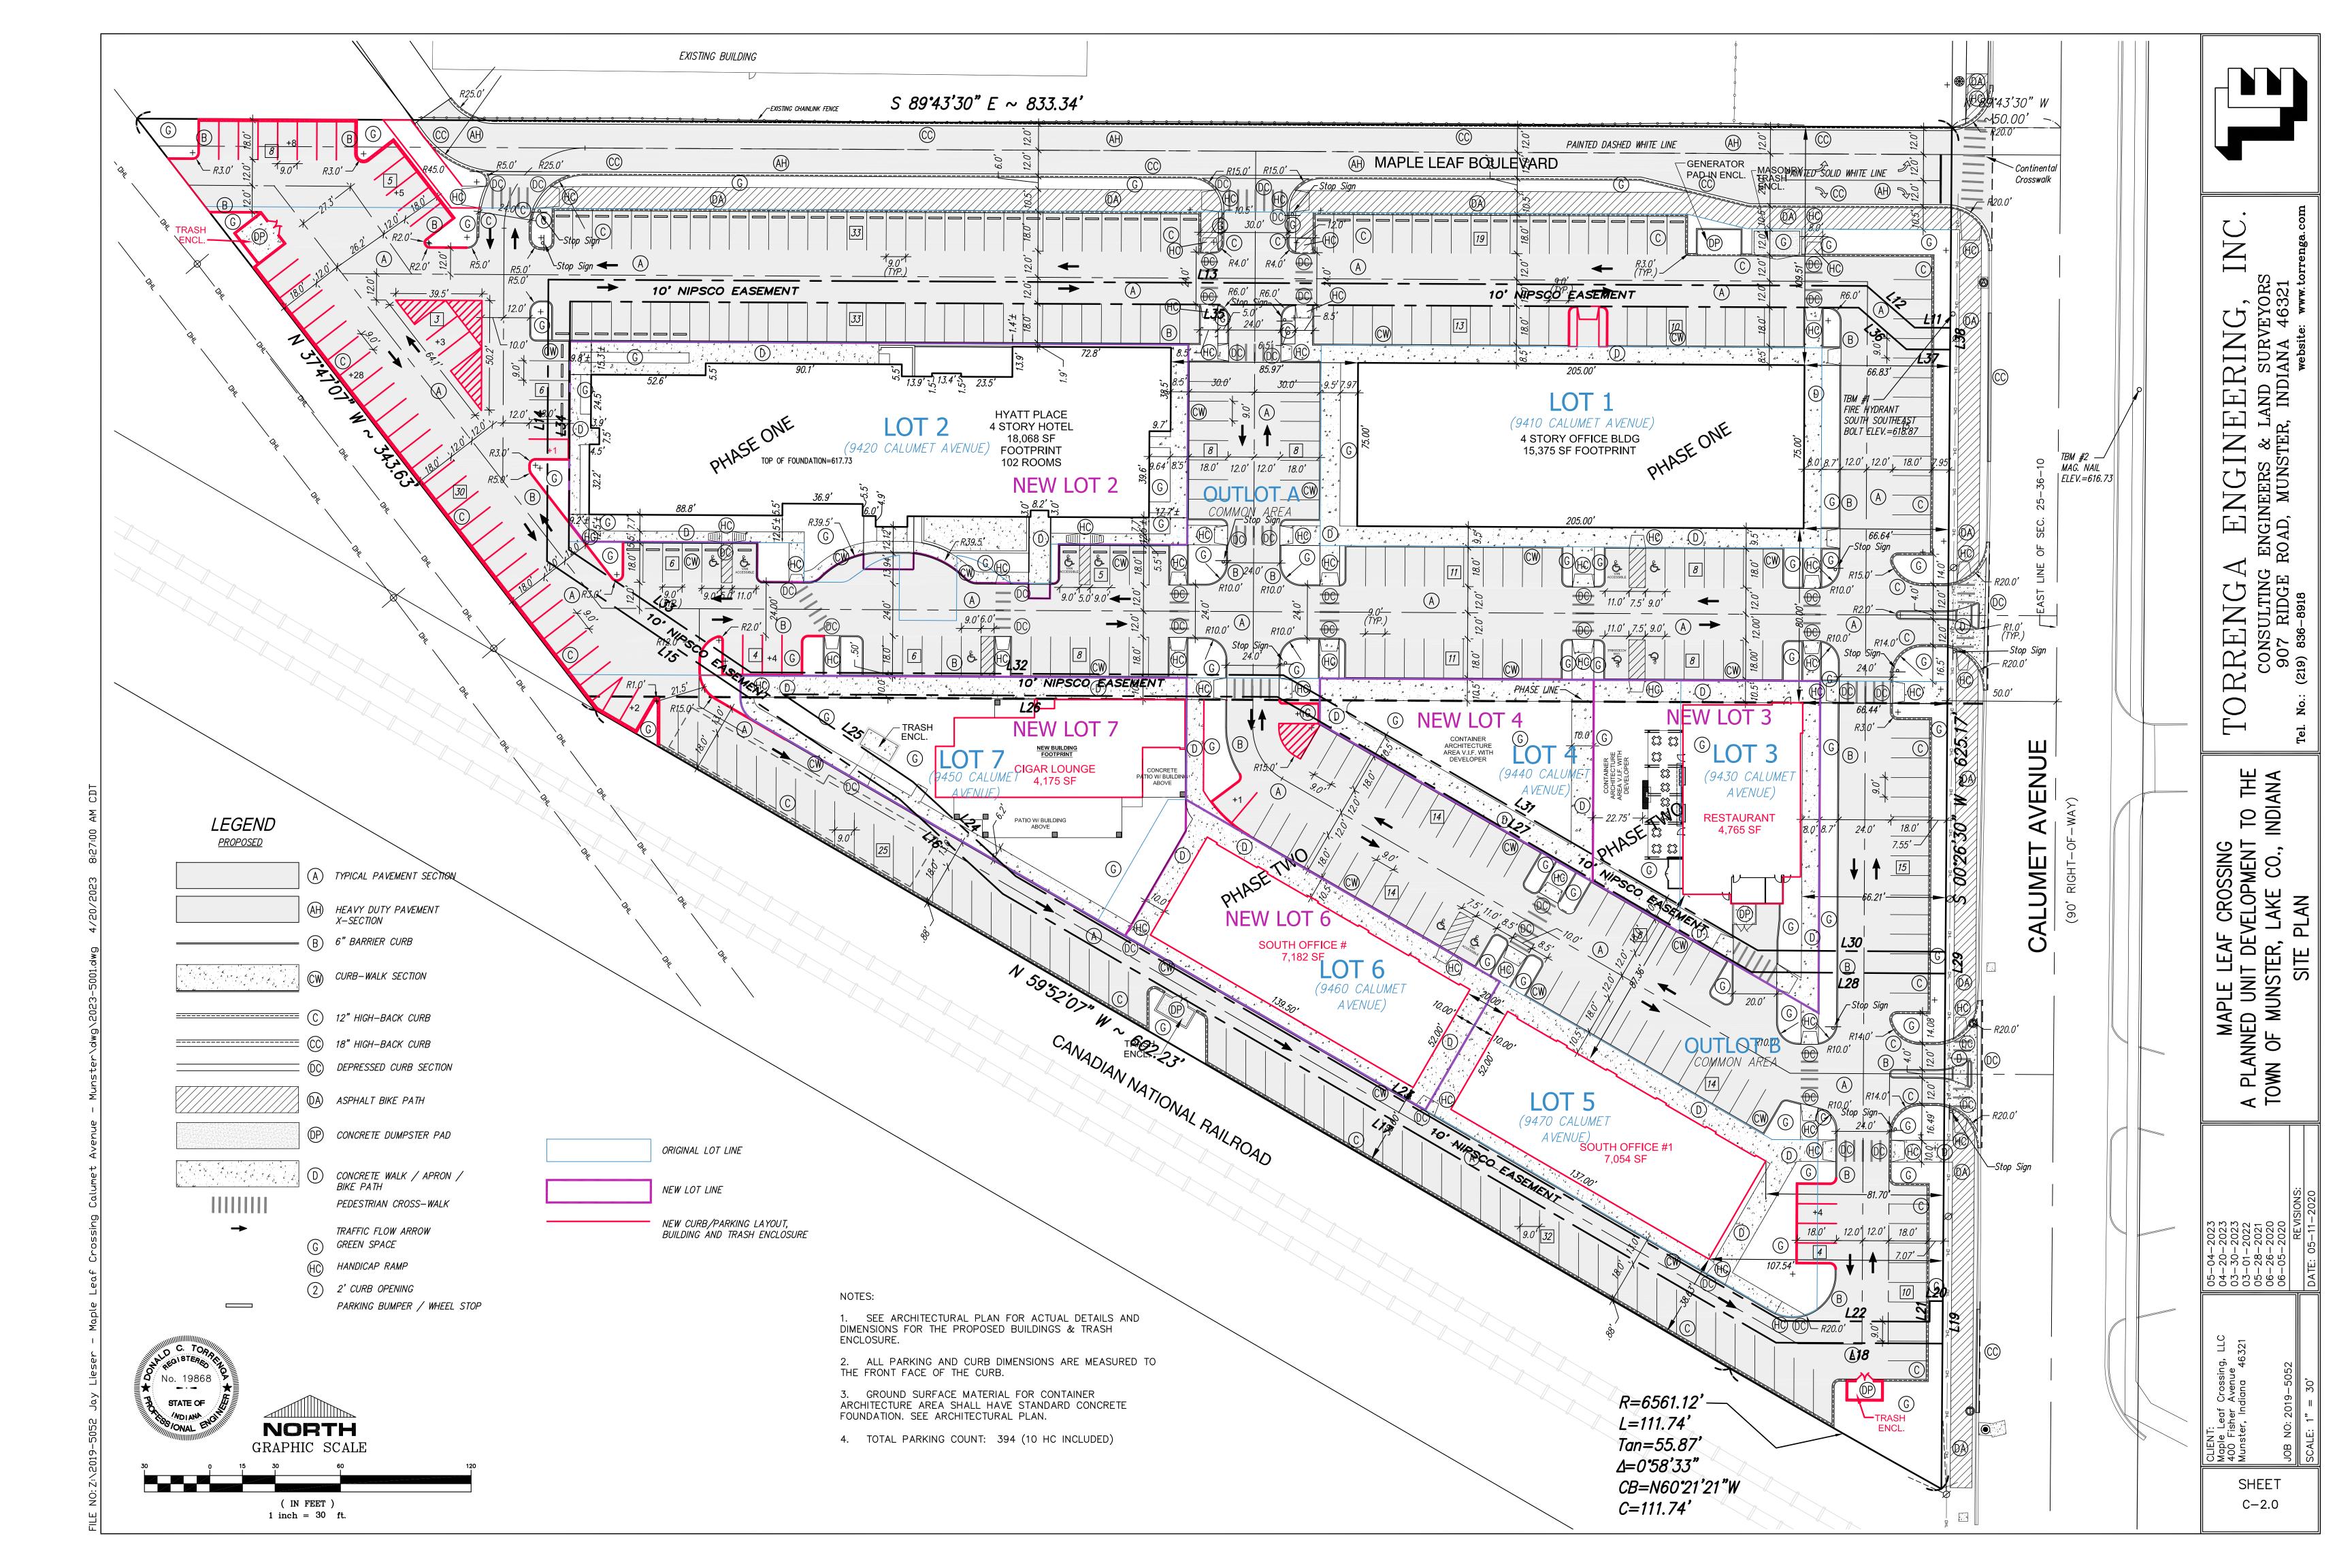

modify Lots 2-7 and Outlots A and B.

**Applicant:** Maple Leaf Crossing LLC

**Property Address:** 9410-9470 Calumet Avenue

**Current Zoning:** Planned Unit Development

Adjacent Zoning: North: SD-M

South: SD-M/PUD East: CD-4.A West: SD-M

## **Attachments:**

- 1. Commercial Subdivision Application
- 2. Maple Leaf Crossing Site Plan prepared by Torrenga Engineering dated 05.04.2023

## **BACKGROUND**

Figure 1: Maple Leaf Crossing PUD outlined in red. Subject property highlighted in blue.

This is a companion subdivision to the PUD Amendment (PC23-010). The request is the approval of a replat of the Maple Leafe Crossing Planned Unit Development to add parking spaces and modifies Lots 2-7 and Outlots A and B.

## **MOTION**

The Plan Commission may wish to consider the following motion:

Motion to continue the preliminary hearing to June 13, 2023 for PC Docket No. 23-011 to consider a replat of the Maple Leaf Crossing Planned Unit Development to add parking spaces and modify Lots 2-7 and Outlots A and B.