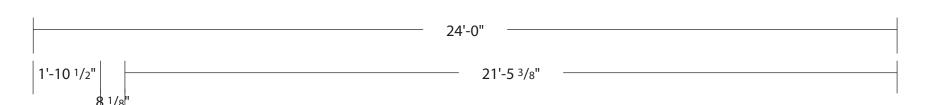

Proposed placement - South Elevation - NTS. See drawing A-201 for full scaled view.

Example - night time view

SCALE: 3/8'' = 1'

PROJECT: Community Munster Immediate Care Munster IN 46321

DATE: 6-30-2022

DRAWING: SO-0340-1B