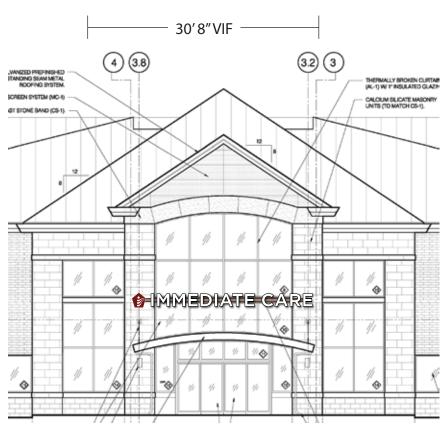

Proposed placement - South Elevation - NTS. See drawing A-201 for full scaled view.

Example - night time view

SCALE: 3/8'' = 1'

PROJECT: Community Munster Immediate Care Munster IN 46321

DATE: 6-30-2022

DRAWING: SO-0340-1B