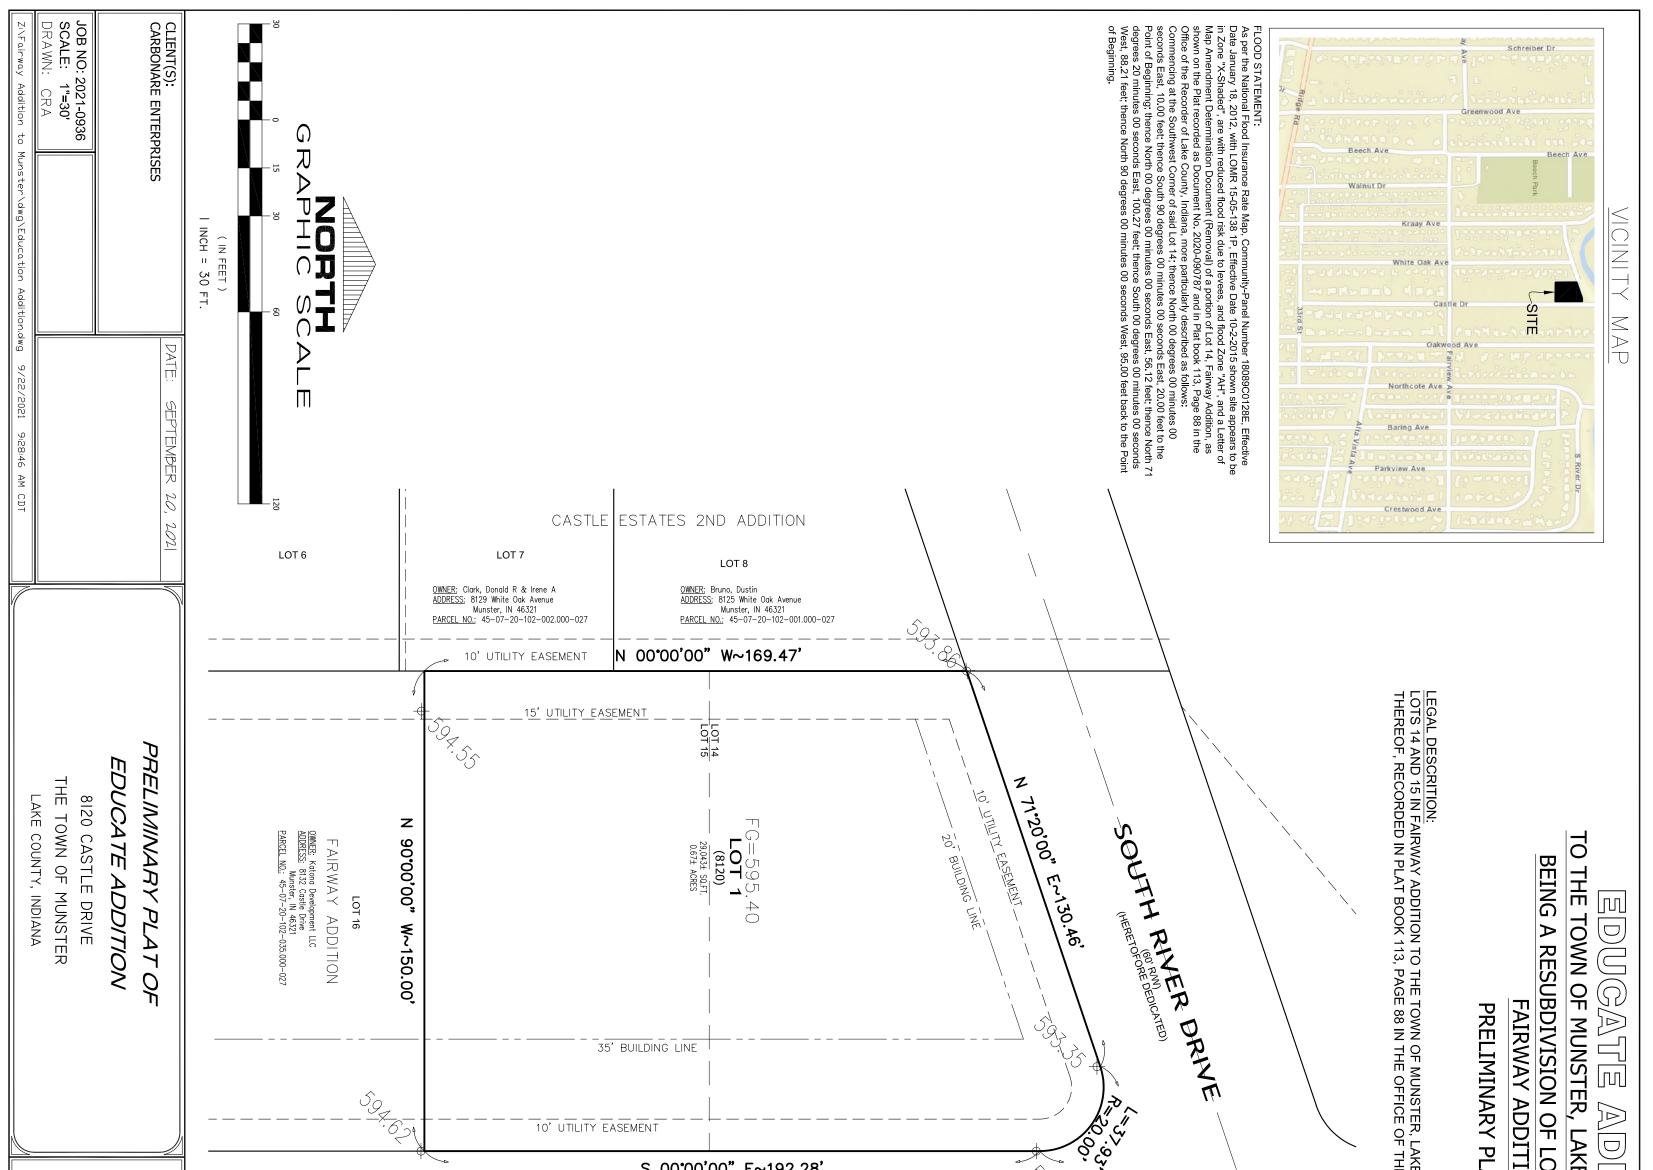

## PLAN COMMISSION STAFF REPORT

| То:                    | Members of the Plat Committee                                                                                                                                                                    |  |  |  |  |
|------------------------|--------------------------------------------------------------------------------------------------------------------------------------------------------------------------------------------------|--|--|--|--|
| From:                  | Tom Vander Woude, Planning Director                                                                                                                                                              |  |  |  |  |
| Meeting Date:          | October 6, 2021                                                                                                                                                                                  |  |  |  |  |
| Agenda Item:           | PC Docket No. 21-017                                                                                                                                                                             |  |  |  |  |
| Application:           | Minor Subdivision – Preliminary Plat                                                                                                                                                             |  |  |  |  |
| Hearing:               | N/A                                                                                                                                                                                              |  |  |  |  |
| Summary:               | Louis Carbonare/Carbonare Enterprises requesting approval of a preliminary plat of the Educate Addition to the Town of Munster consolidating two residential lots at 8120 and 8128 Castle Drive. |  |  |  |  |
| Applicant:             | Louis Carbonare/Carbonare Enterprises                                                                                                                                                            |  |  |  |  |
| Property Address:      | 8120 and 8128 Castle Drive                                                                                                                                                                       |  |  |  |  |
| Current Zoning:        | CD-3.R-2 Single Family                                                                                                                                                                           |  |  |  |  |
| Adjacent Zoning:       | North: CZ<br>South: CD-3.R-1<br>East: CD-3.R-1<br>West: CD-3.R-2                                                                                                                                 |  |  |  |  |
| Action Requested:      | Approve preliminary plat                                                                                                                                                                         |  |  |  |  |
| Additional Actions Red | quired: Plan Commission approval of final plat                                                                                                                                                   |  |  |  |  |
| Staff Recommendatio    | n: <u>Approval</u>                                                                                                                                                                               |  |  |  |  |
| Attachments:           | Educate Addition preliminary plat prepared by Torrenga Surveying<br>dated 09-20-2021<br>Fairway Addition Final Plat prepared by Torrenga Surveying dated<br>2020.11.17                           |  |  |  |  |

#### BACKGROUND

Louis Carbonare/Carbonare Enterprises is requesting preliminary plat approval for a one-lot subdivision consolidating lots 14 and 15 in the Fairway Addition, commonly known as 8120 and 8128 Castle Drive. The lots are owned by the developer Katona Development LLC.

#### DISCUSSION

The proposed subdivision is located in an R-1 Dwelling House zoning district. There is no maximum lot size or lot width in this district, so the proposed lot meets the zoning standards. Front setbacks and easements are shown correctly on the plat. The public improvements in the Fairway Addition have been completed and accepted by the Town of Munster or bonded for, so there is no need for additional financial surety.