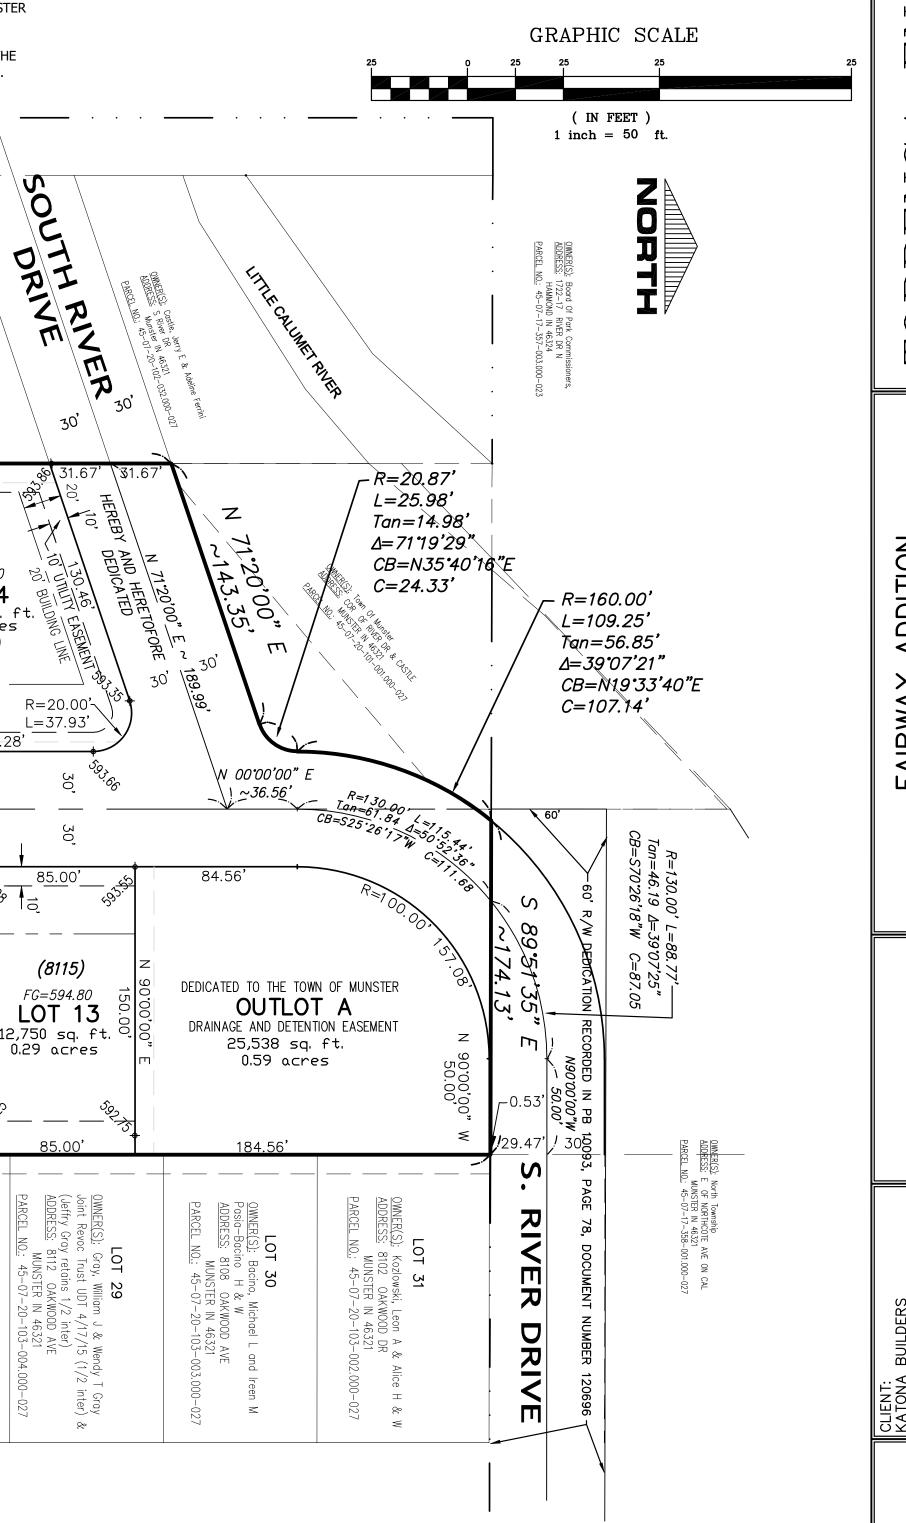

# FAIRWAY ADDITION

## TO THE TOWN OF MUNSTER LAKE COUNTY, INDIANA **BEING A RESUBDIVISION OF PART OF CASTLE** ESTATES 3RD ADDITION & PART OF THE NORTHWEST QUARTER, SECTION 20-36-9

#### Legal Description

Being a re-subdivision of Castle Estates 3rd Addition to the Town of Munster, as recorded in Plat Book 45, page 118 in the Office of the Recorder, Lake County, Indiana and part of the Northwest Quarter of Section 20, Township 36 North, Range 9 West of the Second Principal Meridian more particularly described as follows:

Beginning at the Southwest corner of said Castle Estates 3rd Addition; thence North 00 degrees 00 minutes 00 seconds East, along the West line of said Castle Estates 3rd Addition, a distance of 1,133.67 feet, thence North 71 degrees 20 minutes 00 seconds East, a distance of 143.35 feet to a point of curve; thence Northeasterly along a curve concave the Northwest and having a radius of 20.87 feet (the chord of which bears North 35 degrees 40 minutes 16 seconds East, a chord distance of 24.33 feet), an arc distance of 25.98 feet to a point of reverse curve; thence Northeasterly along a curve concave to the Southeast and having a radius of 160.00 feet (the chord of which bears North 19 degrees 33 minutes 40 seconds East, a chord distance of 107.14 feet), an arc distance of 109.25 feet to the North line of said Section 20; thence South 89 degrees 51 minutes 35 seconds East, along the North line of said Section 20, a distance of 174.13 feet; thence South 00 degrees 00 minutes 00 seconds West, a distance of 1,300.22 feet to the North right-of-way line of Fairway Street (60 feet wide); thence North 89 degrees 57 minutes 00 seconds West, along the North line of said Fairway Street, a distance of 360.00 feet to the point of beginning, containing 10.235 acres, more or less, all in the Town of Munster, Lake County, Indiana.