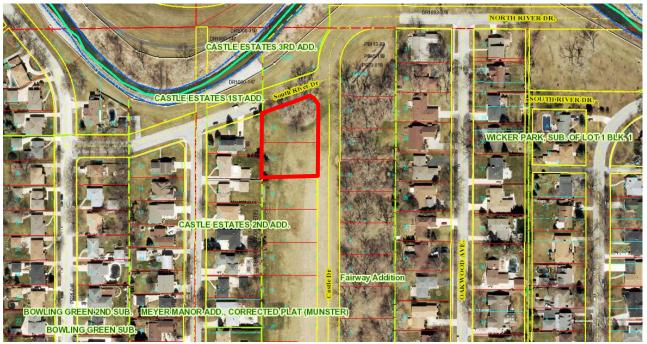

1005 Ridge Road • Munster, IN 46321 • (219) 836-8810 • Police/Fire Emergencies 911 Police Non-Emergency (219) 836-6600 • Fire Non-Emergency (219) 836-6960 www.munster.org

Figure 1: Subject property outlined in red.

#### BACKGROUND

Louis Carbonare/Carbonare Enterprises is requesting preliminary plat approval for a one-lot subdivision consolidating lots 14 and 15 in the Fairway Addition, commonly known as 8120 and 8128 Castle Drive. The lots are owned by the developer Katona Development LLC.