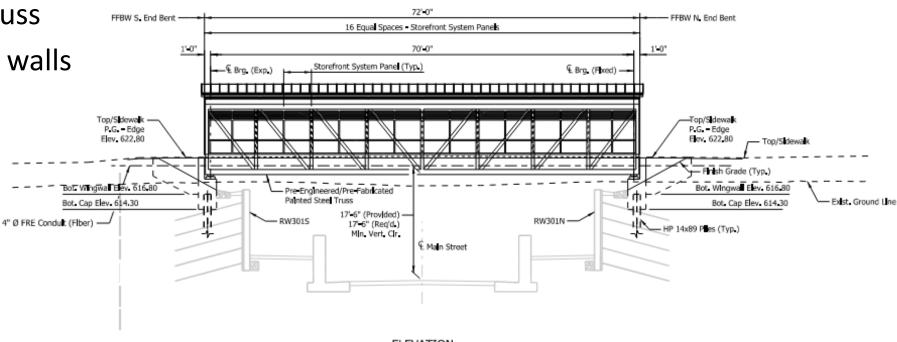

## Main Street Bridge Retaining Walls

#### **Existing Design**

Concrete retaining walls