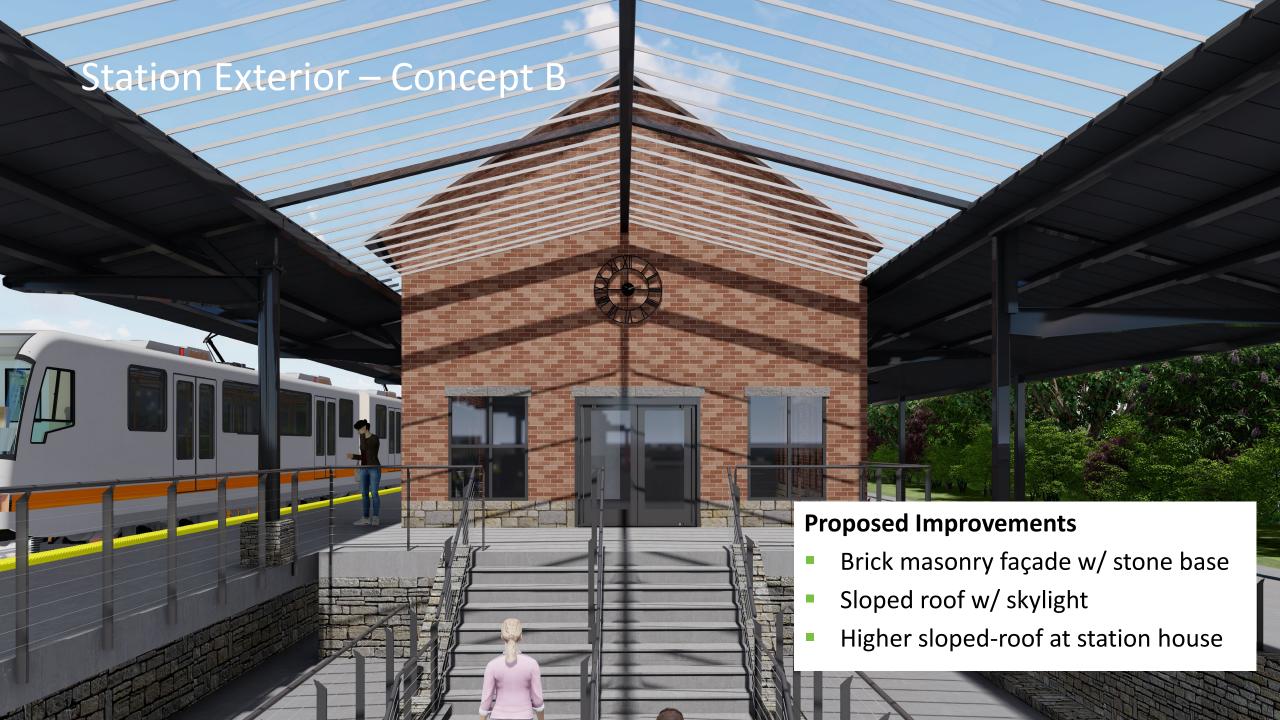

## Concept B

#### **Proposed Improvements**

- Signage
- Glass frit pattern
- Painted steel truss

Stone-look concrete formliner

- Plaza with pavers, stone knee wall w/ signage
- Amenities including benches, trash, bike parking
- Native landscaping grasses and sedges
- Entrance canopy and signage
- Brick masonry façade w/ pilasters

Portico entrance and sloped roof [8:12]

Brick masonry façade w/ stone base