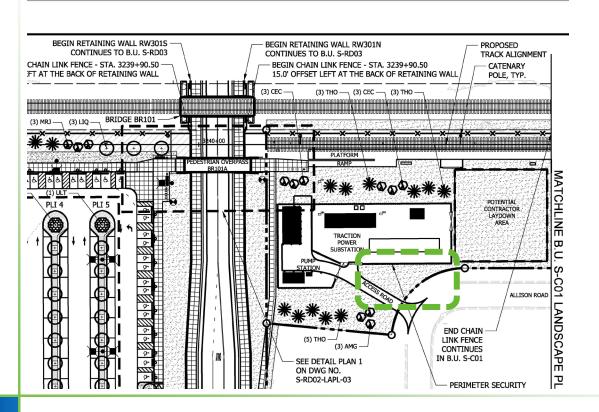

## **Pump Station Landscaping**

#### **Existing Design**

- Chain link security fence
- Landscaping

#### **Potential Improvements**

Enhanced screening at electrical