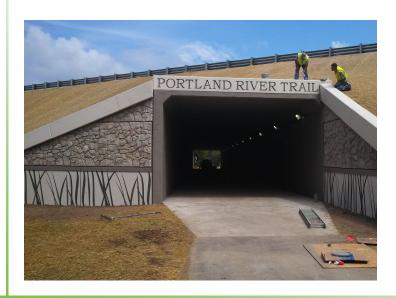

### **Tunnel Ventilation & Safety**

#### **Existing Design**

Surface mounted lighting

Sta. 3244+26.88-Offset 16'-0"

- Emergency lighting
- CCTV cameras
- Trench drain