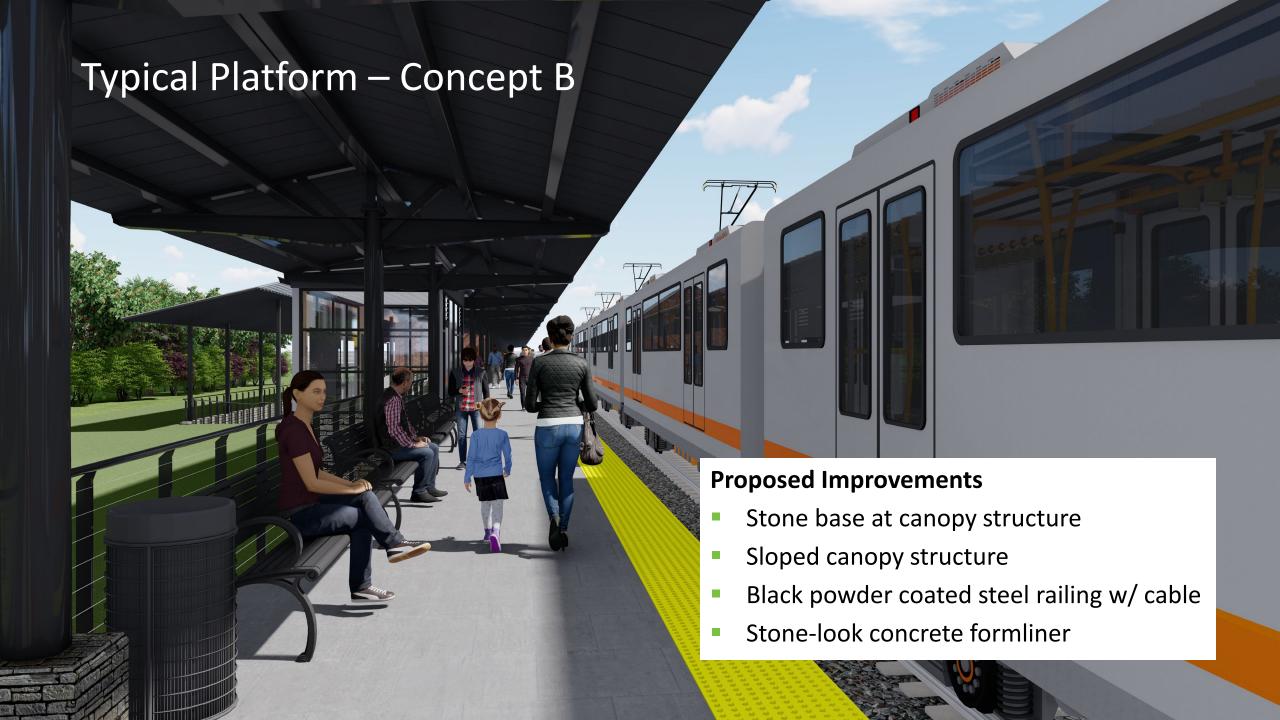

idge

#### **Existing Design**

- Standing seam metal roof
- Metal fascia panels
- Aluminum storefront system
- Galvanized steel truss
- Concrete retaining walls



#### TYPICAL SECTION



### Pedestrian Bridge – Concept A

#### **Proposed Improvements**

- Signage
- Glass frit pattern
- Painted steel truss

Decorative concrete formliner





### Pedestrian Bridge – Concept B

#### **Proposed Improvements**

- Signage
- Glass frit pattern
- Painted steel truss

Stone-look concrete formliner









- Plaza with pavers, stone knee wall w/ signage
- Amenities including benches, trash, bike parking
- Native landscaping grasses and sedges
- Entrance canopy and signage
- Brick masonry façade w/ pilasters



Portico entrance and sloped roof [8:12]

Brick masonry façade w/ stone base













#### Pedestrian & Bike Connection

#### **Existing Design**



### Pedestrian & Bike Connection – Concept

#### **Proposed Improvements**

- Bicycle infrastructure
- Pedestrian scale signage



SYMBOL LEGEND

PROPOSED SHADE TREE

PROPOSED ORNAMENTAL TREE

x---x---x--- CHAINLINK FENCE

RIGHT-OF-WAY

## Ridge Station Site Layout



## **Areas of Opportunity**



#### Pedestrian & Bike Connection

#### **Existing Design**

- Landscape screening
- Concrete sidewalk
- Bike racks and benches

#### **Proposed Improvements**

- Covered bicycle parking
- Additional bike racks



# **Typical Platforms**



## Typical Platform – Existing Design



## Typical Platform – Concept A



## Typical Platform – Concept B



## Typical Platform – Sections



# Follow-Up Items



### **Tunnel Ventilation & S