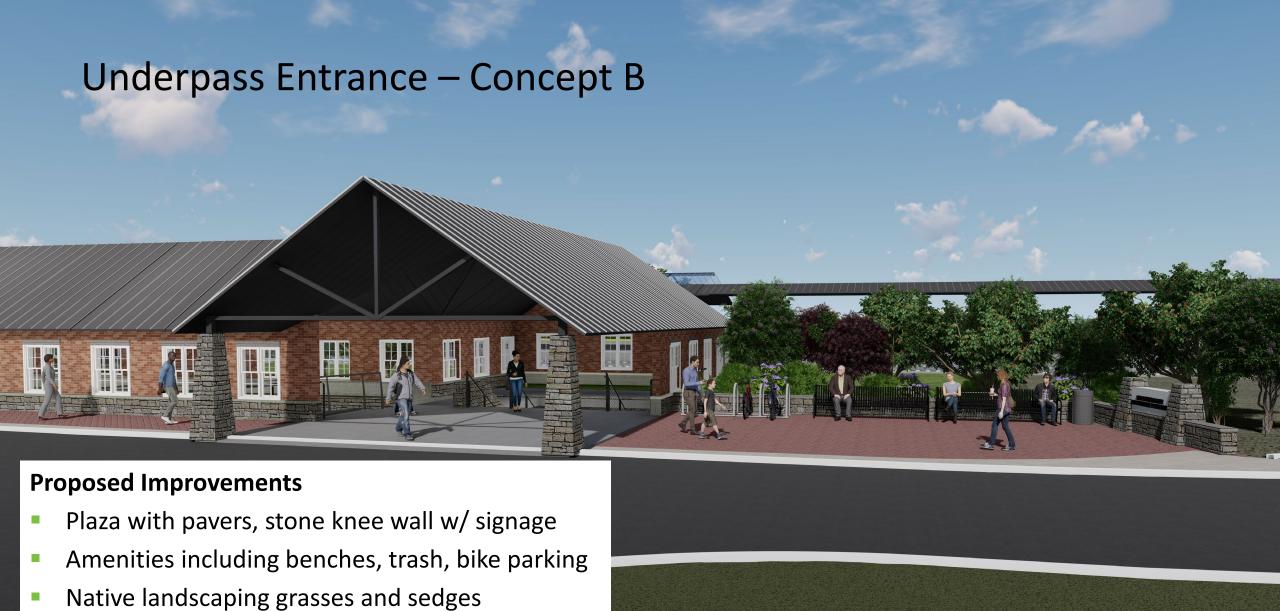

## Concept B

#### **Proposed Improvements**

- Signage
- Glass frit pattern
- Painted steel truss

Stone-look concrete formliner

- Plaza with pavers, stone knee wall w/ signage
- Amenities including benches, trash, bike parking
- Native landscaping grasses and sedges
- Entrance canopy and signage
- Brick masonry façade w/ pilasters

Portico entrance and sloped roof [8:12]

Brick masonry façade w/ stone base