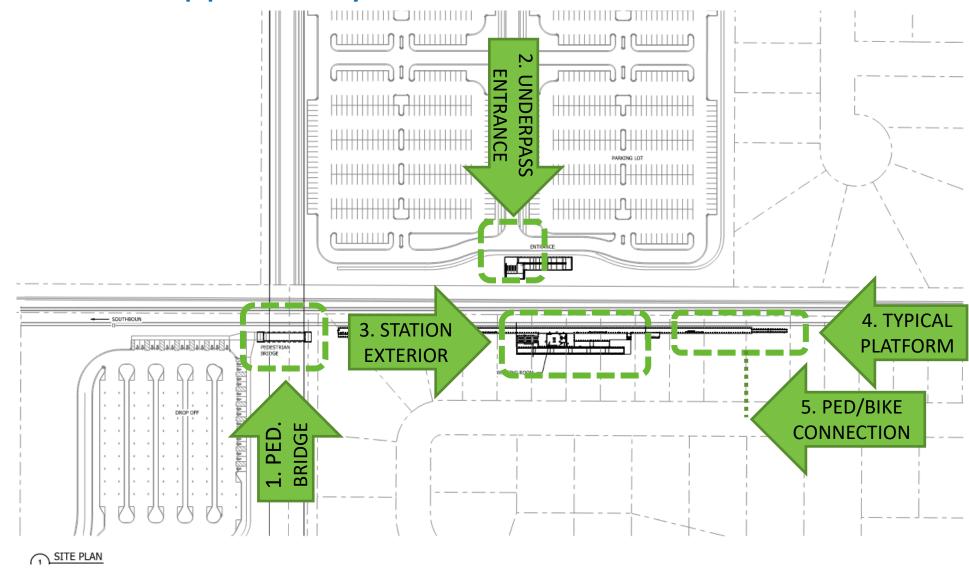

# Munster/Dyer Station Site Layout

### **Areas of Opportunity**

### Pedestrian Bridge

#### Pedestrian & Bike Connection