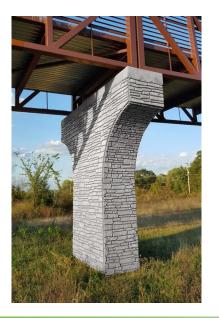

#### **Proposed Improvements**

- Signage
- Glass frit pattern
- Painted steel truss

Stone-look concrete formliner

- Plaza with pavers, stone knee wall w/ signage
- Amenities including benches, trash, bike parking
- Native landscaping grasses and sedges
- Entrance canopy and signage
- Brick masonry façade w/ pilasters

Portico entrance and sloped roof [8:12]

Brick masonry façade w/ stone base