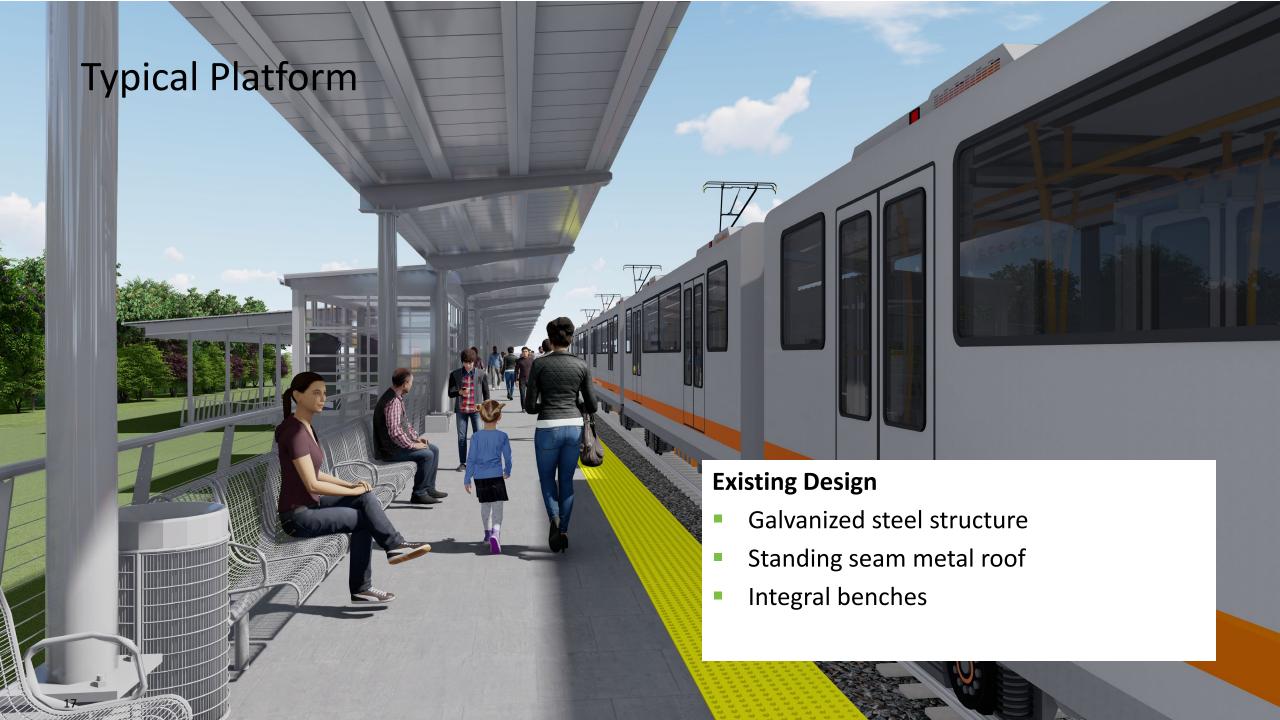

# **Typical Platforms**

## Typical Platform – Existing Design

# **Existing Design**