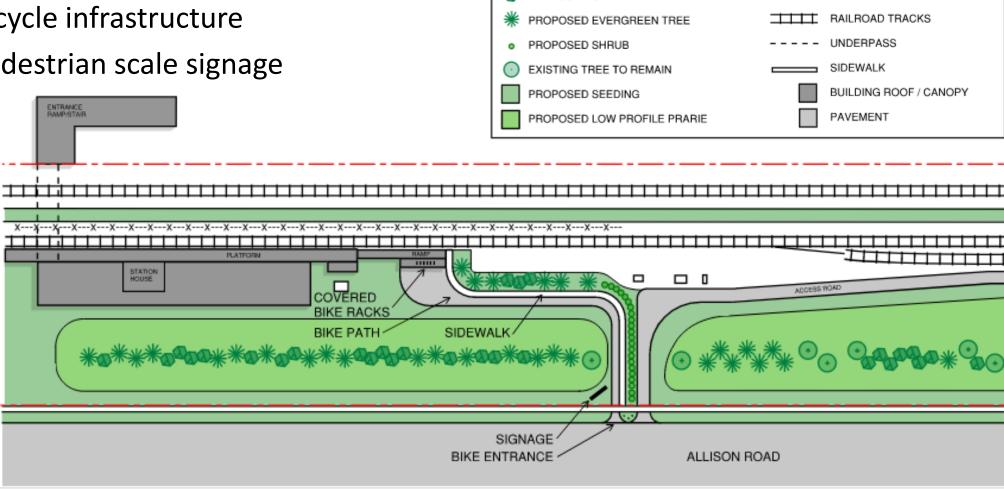

### Pedestrian & Bike Connection – Concept

#### **Proposed Improvements**

- Bicycle infrastructure
- Pedestrian scale signage

SYMBOL LEGEND

PROPOSED SHADE TREE

PROPOSED ORNAMENTAL TREE

x---x---x--- CHAINLINK FENCE

RIGHT-OF-WAY