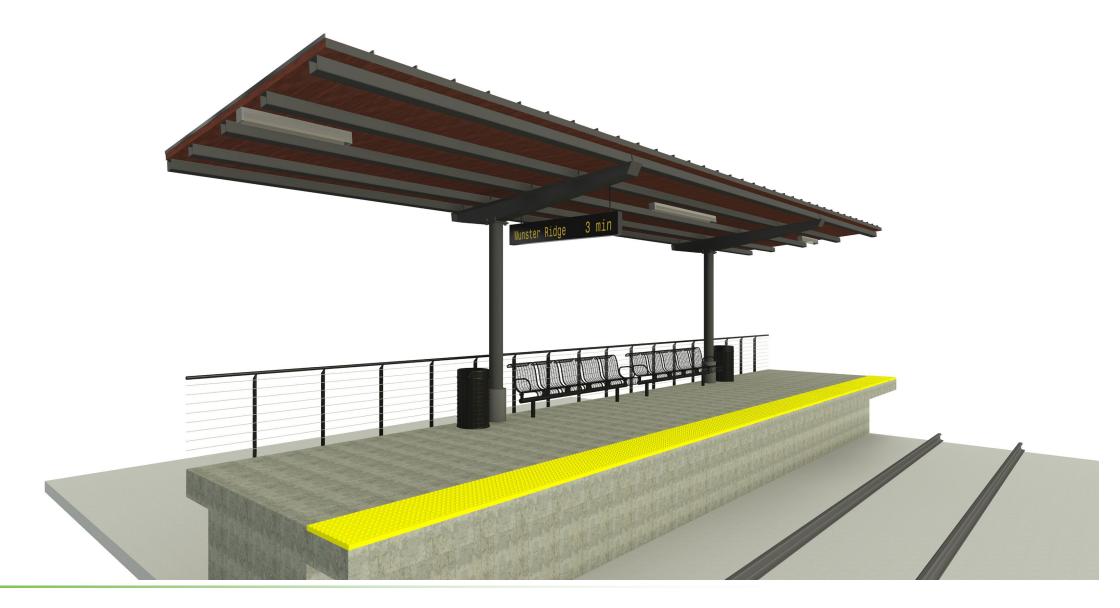

## Typical Platform – Existing Design

## Typical Platform – Concept A

## Typical Platform – Concept B

## Typical Platform – Sections