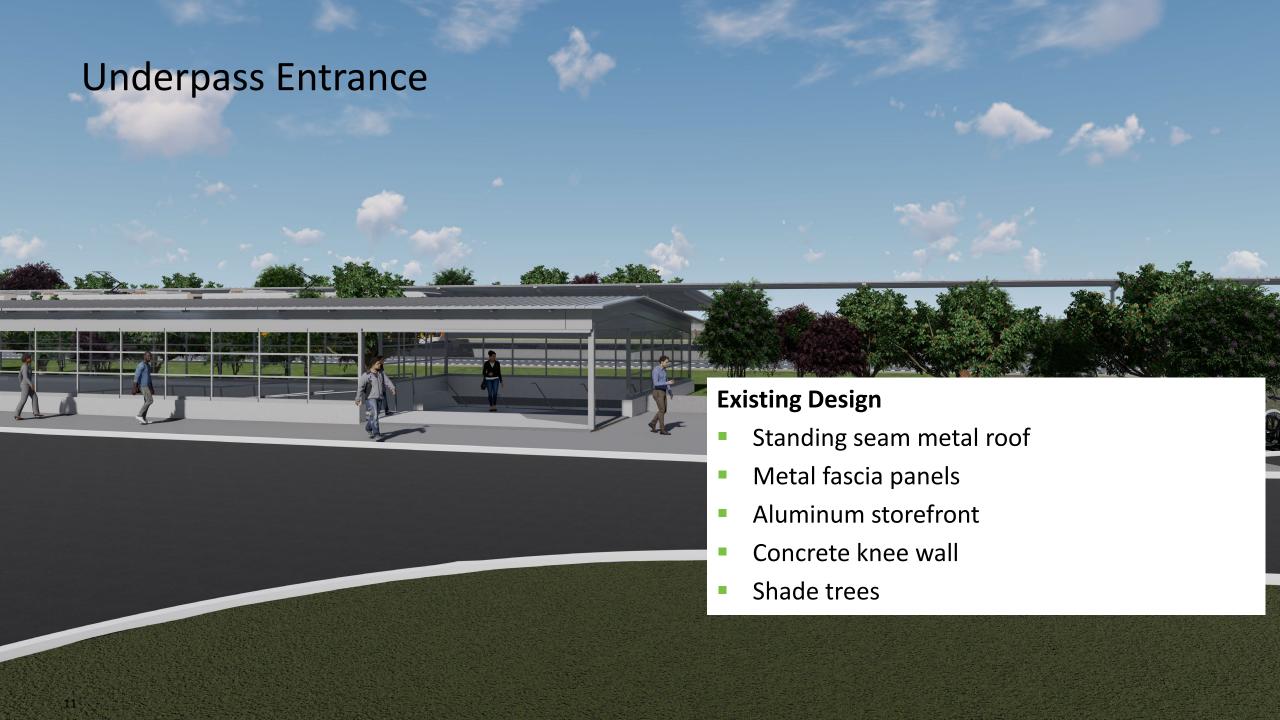

#### **Existing Design**

- Standing seam metal roof
- Metal fascia panels
- Aluminum storefront system
- Galvanized steel truss
- Concrete retaining walls