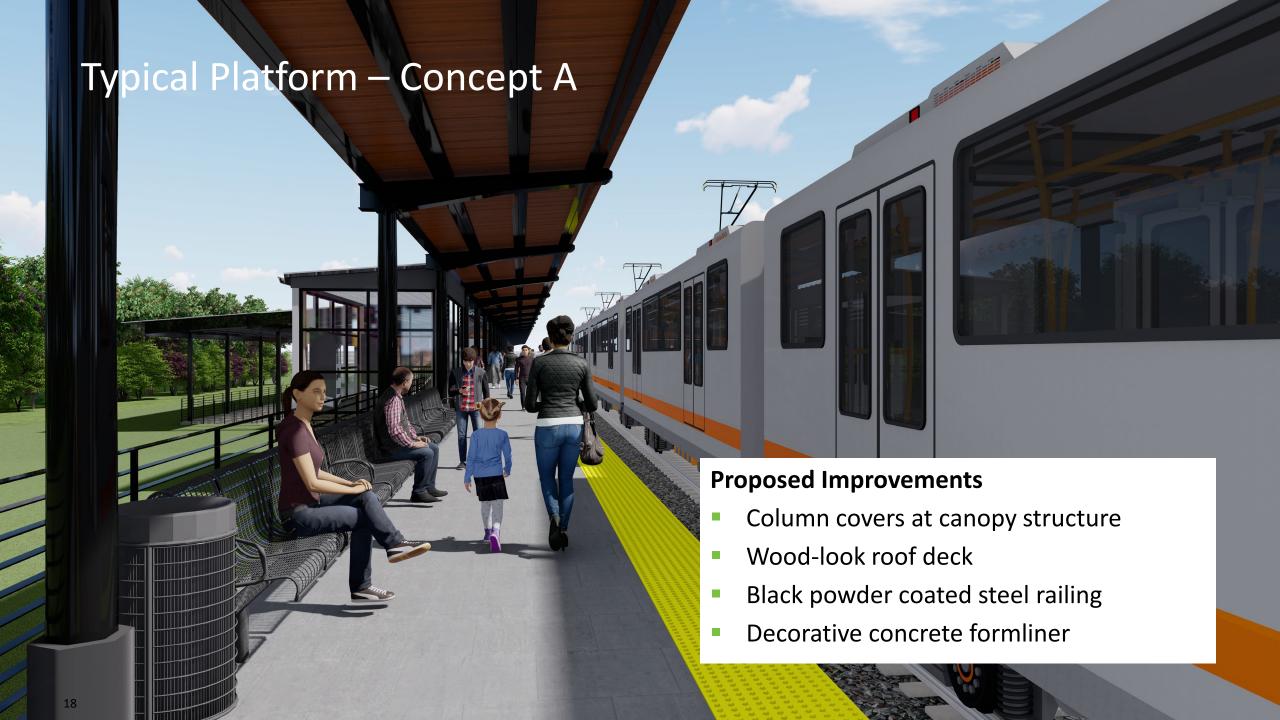

Bridge

#### **Existing Design**

- Standing seam metal roof
- Metal fascia panels
- Aluminum storefront system
- Galvanized steel truss
- Concrete retaining walls



#### TYPICAL SECTION



### Pedestrian Bridge – Concept A

#### **Proposed Improvements**

- Signage
- Glass frit pattern
- Painted steel truss

Decorative concrete formliner





### Pedestrian Bridge – Concept B

#### **Proposed Improvements**

- Signage
- Glass frit pattern
- Painted steel truss

Stone-look concrete formliner









- Plaza with pavers, stone knee wall w/ signage
- Amenities including benches, trash, bike parking
- Native landscaping grasses and sedges
- Entrance canopy and signage
- Brick masonry façade w/ pilasters



Portico entrance and sloped roof [8:12]

Brick masonry façade w/ stone base













#### Pedestrian & Bike Connection

#### **Existing Design**



### Pedestrian & Bike Connection – Concept

#### **Proposed Improvements**

- Bicycle infrastructure
- Pedestrian scale signage



SYMBOL LEGEND

PROPOSED SHADE TREE

PROPOSED ORNAMENTAL TREE

x---x---x--- CHAINLINK FENCE

RIGHT-OF-WAY

## Ridge Station Site Layout



## **Areas of Opportunity**



#### Pedestrian & Bike Connection

#### **Existing Design**

- Landscape screening
- Concrete sidewalk
- Bike racks and benches

#### **Proposed Improvements**

- Covered bicycle parking
- Additional bike racks



# **Typical Platforms**



## Typical Platform – Existing Design



## Typical Platform – Concept A



## Typical Platform – Concept B



## Typical Platform – Sections



# Follow-Up Items



### **Tunnel Ventilation &