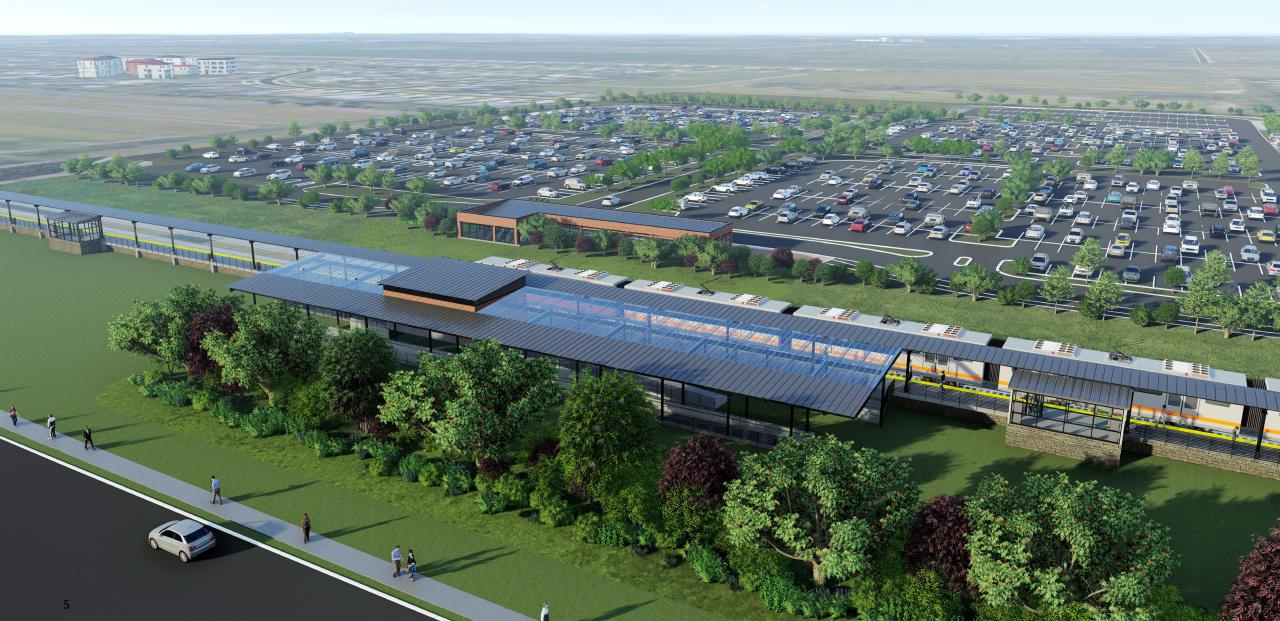

## **NICTD Munster Station Improvements**



08.16.2021

# Munster/Dyer Station Site Layout



### **Areas of Opportunity**



# **Existing Design**



## Concept A



## Concept B



# Design Concepts



### Pedestrian Bridge

#### **Existing Design**

- Standing seam metal roof
- Metal fascia panels
- Aluminum storefront system
- Galvanized steel truss
- Concrete retaining walls



#### TYPICAL SECTION



### Pedestrian Bridge – Concept A

#### **Proposed Improvements**

- Signage
- Glass frit pattern
- Painted steel truss

Decorative concrete formliner





### Pedestrian Bridge – Concept B

#### **Proposed Improvements**

- Signage
- Glass frit pattern
- Painted steel truss

Stone-look concrete formliner









- Plaza with pavers, stone knee wall w/ signage
- Amenities including benches, trash, bike parking
- Native landscaping grasses and sedges
- Entrance canopy and signage
- Brick masonry façade w/ pilasters



Portico entrance and sloped roo