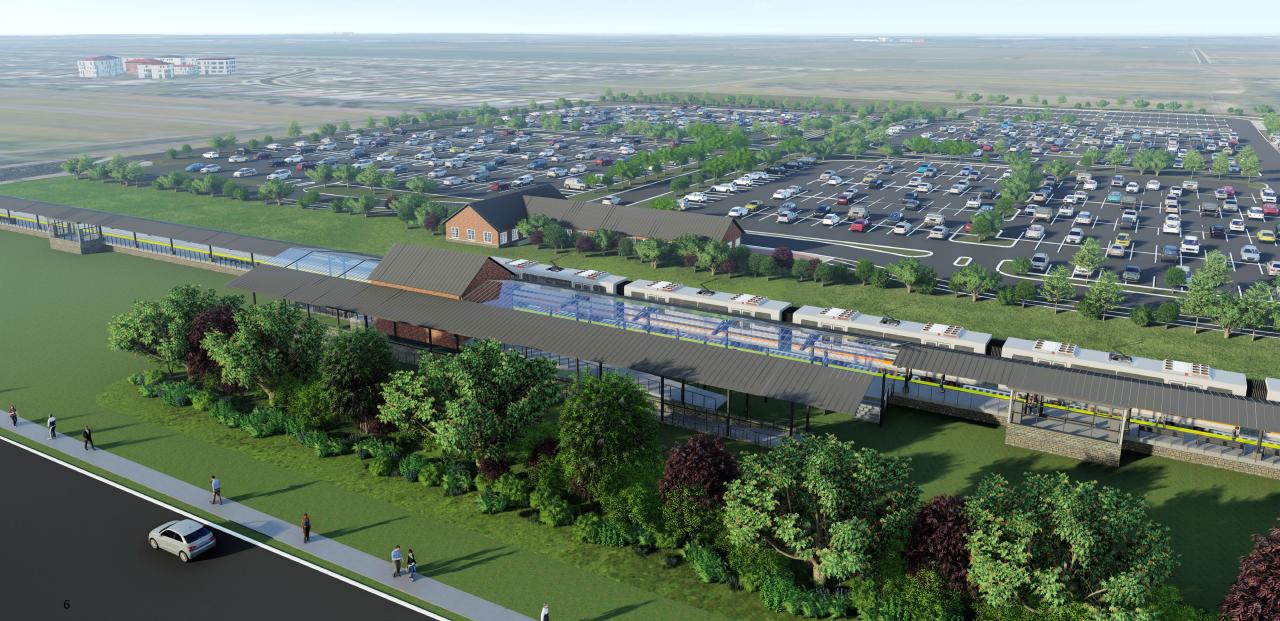

## **NICTD Munster Station Improvements**



08.16.2021

# Munster/Dyer Station Site Layout



### **Areas of Opportunity**



# **Existing Design**



## Concept A



## Concept B



# Design Concepts



### Pedestrian Bridge

#### **Existing Design**

- Standing seam metal roof
- Metal fascia panels
- Aluminum storefront system
- Galvanized steel truss
- Concrete retaining walls



#### TYPICAL SECTION



### Pedestrian Bridge – Concept A

#### **Proposed Improvements**

- Signage
- Glass frit pattern
- Painted steel truss

Decorative concrete formliner





### Pedestrian Bridge – Concept B

#### **Proposed Improvements**

- Signage
- Glass frit pattern
- Painted steel truss

Stone-look concrete formliner









- Plaza with pavers, stone knee wall w/ signage
- Amenities including benches, trash, bike parking
- Native landscaping grasses and sedges
- Entrance canopy and signage
- Brick masonry façade w/ pilasters



Portico entrance and sloped roof [8:12]

Brick