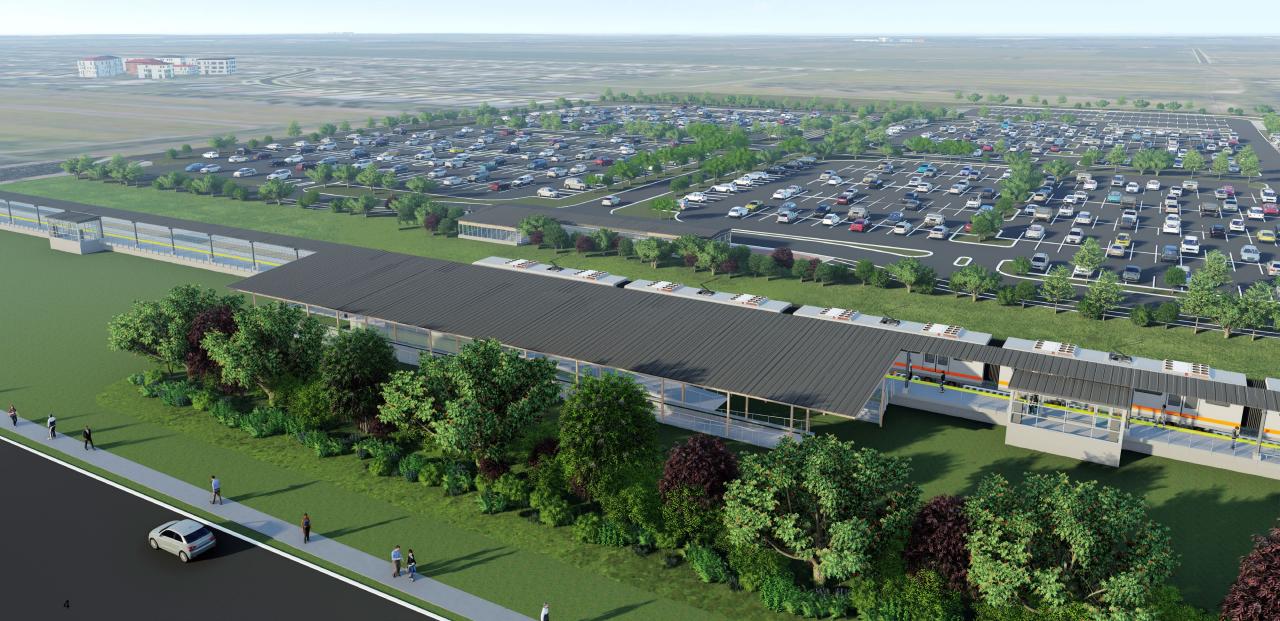

## **NICTD Munster Station Improvements**



08.16.2021

# Munster/Dyer Station Site Layout



### **Areas of Opportunity**



# **Existing Design**



## Concept A



## Concept B



# Design Concepts



### Pedestrian Bridge

#### **Existing Design**

- Standing seam metal roof
- Metal fascia panels
- Aluminum storefront system
- Galvanized steel truss
- Concrete retaining walls



#### TYPICAL SECTION



### Pedestrian Bridge – Concept A

#### **Proposed Improvements**

- Signage
- Glass frit pattern
- Painted steel truss

Decorative concrete formliner





### Pedestrian Bridge – Concept B

#### **Proposed Improvements**

- Signage
- Glass frit pattern
- Painted steel truss

Stone-look concrete formliner









- Plaza with pavers, stone knee wall w/ signage
- Amenities including benches, trash, bike parking
- Native landscaping grasses and sedges
- Entrance canopy and signage
- Brick masonry façade w/ pilasters



Portico entranc