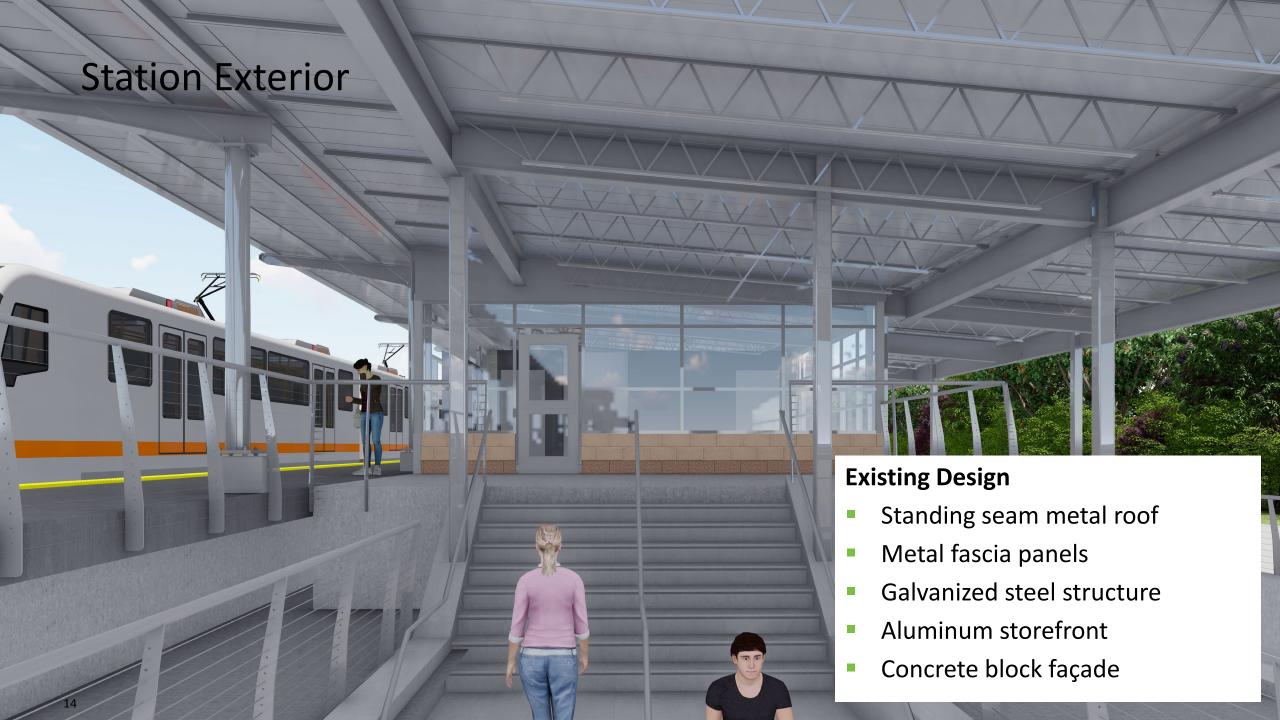

# **Existing Design**

#### **Existing Design**

- Standing seam metal roof
- Metal fascia panels
- Aluminum storefront system
- Galvanized steel truss
- Concrete retaining walls