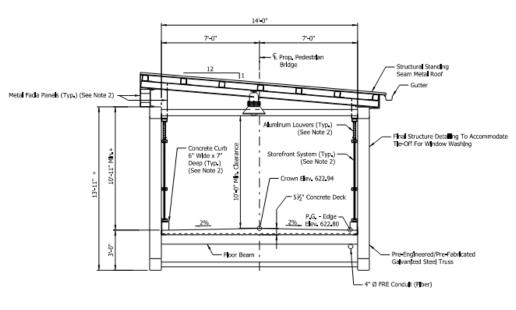

#### **Existing Design**

- Standing seam metal roof
- Metal fascia panels
- Aluminum storefront system
- Galvanized steel truss
- Concrete retaining walls

#### TYPICAL SECTION