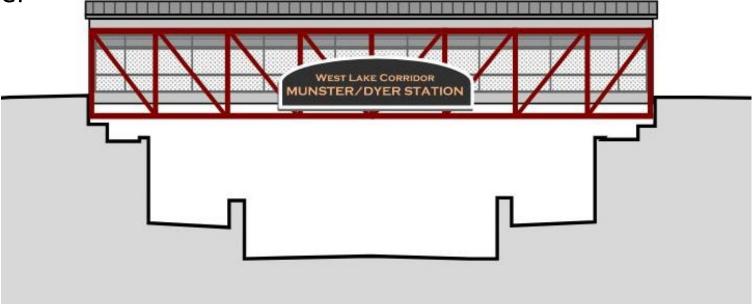

## **NICTD Munster Station Improvements**



08.16.2021

# Munster/Dyer Station Site Layout



### **Areas of Opportunity**



# **Existing Design**



## Concept A



## Concept B



# Design Concepts



### Pedestrian Bridge

#### **Existing Design**

- Standing seam metal roof
- Metal fascia panels
- Aluminum storefront system
- Galvanized steel truss
- Concrete retaining walls



#### TYPICAL SECTION



### Pedestrian Bridge – Concept A

#### **Proposed Improvements**

- Signage
- Glass frit pattern
- Painted steel truss

Decorative concrete formliner





### Pedestrian Bridge – Concept B

#### **Proposed Improvements**

- Signage
- Glass frit pattern
- Painted steel truss

Stone-look concrete formliner









- Plaza with pavers, stone knee wall w/ signage
- Amenities including benches, trash, bike parking
- Native landscaping grasses and sedges
- Entrance canopy and signage
- Brick masonry façade w/ pilasters



Portico entrance and sloped roof [8:12]

Brick masonry façade w/ stone base













#### Pedestrian & Bike Connection

#### **Existing Design**



### Pedestrian & Bike Connection – Concept

#### **Proposed Improvements**

- Bicycle infrastructure
- Pedestrian scale signage



SYMBOL LEGEND

PROPOSED SHADE TREE

PROPOSED ORNAMENTAL TREE

x---x---x--- CHAINLINK FENCE

RIGHT-OF-WAY

## Ridge Station Site Layout



## **Areas of Opportunity**



#### Pedestrian & Bike Connection

#### **Existing Design**

- Landscape screening
- Concrete sidewalk
- Bike racks and benches

####