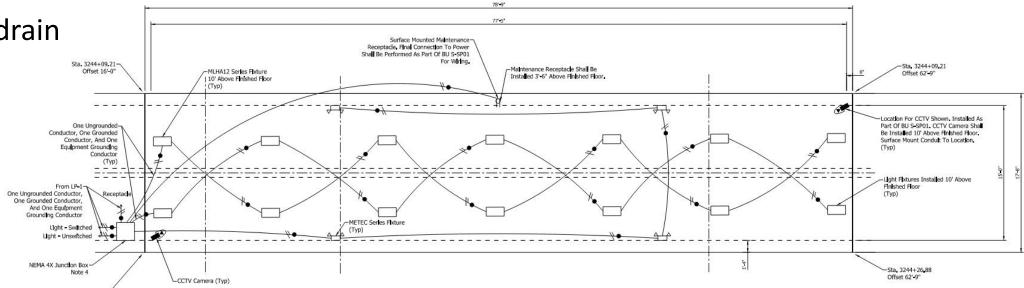

### **Tunnel Ventilation & Safety**

#### **Existing Design**

Surface mounted lighting

Sta. 3244+26.88-Offset 16'-0"

- Emergency lighting
- CCTV cameras
- Trench drain

#### **Potential Improvements**

- Blue light emergency phone
- Fans for air movement