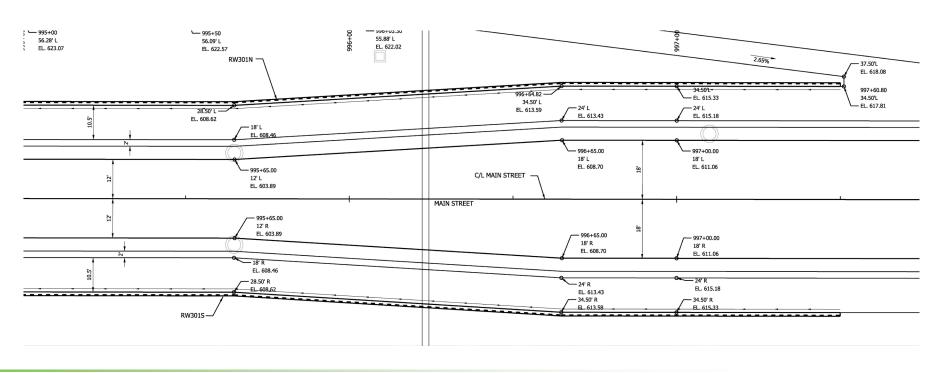

## Main Street Bridge Retaining Walls

#### **Existing Design**

Concrete retaining walls

#### **Potential Improvements**

- Sidewalk at same elevation as road
- Limited perpendicular retaining walls for formliner