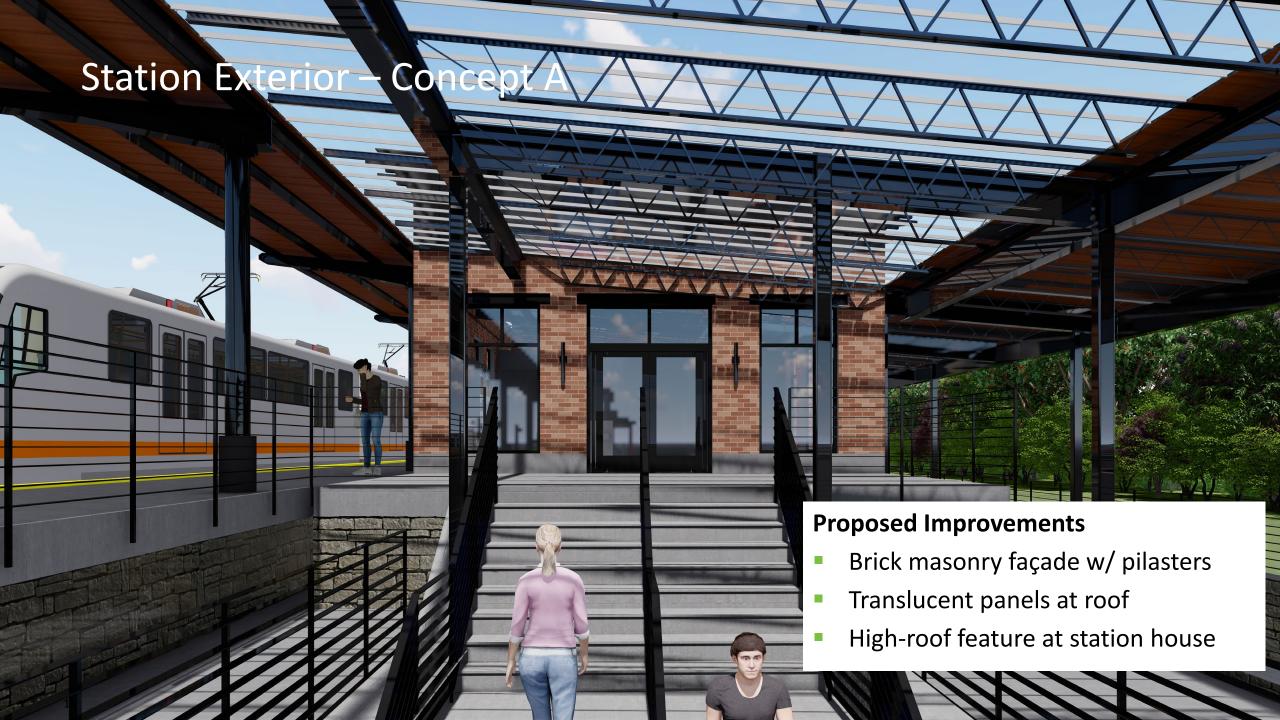

## Concept A

#### **Proposed Improvements**

- Signage
- Glass frit pattern
- Painted steel truss

Decorative concrete formliner