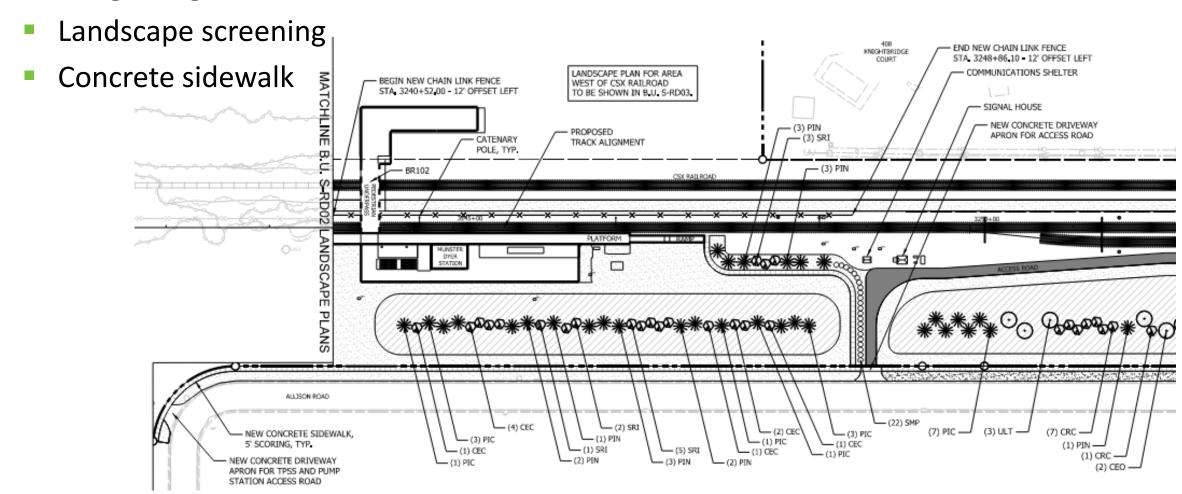

#### **Existing Design**

- Landscape screening
- Concrete sidewalk
- Bike racks and benches