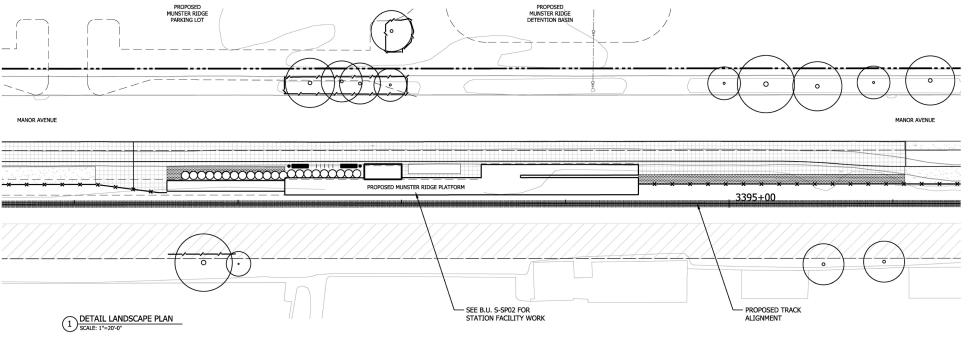

nches, trash, bike parking
- Native landscaping grasses and sedges
- Entrance canopy and signage
- Brick masonry façade w/ pilasters



Portico entrance and sloped roof [8:12]

Brick masonry façade w/ stone base













#### Pedestrian & Bike Connection

#### **Existing Design**



### Pedestrian & Bike Connection – Concept

#### **Proposed Improvements**

- Bicycle infrastructure
- Pedestrian scale signage



SYMBOL LEGEND

PROPOSED SHADE TREE

PROPOSED ORNAMENTAL TREE

x---x---x--- CHAINLINK FENCE

RIGHT-OF-WAY

## Ridge Station Site Layout



## **Areas of Opportunity**



#### Pedestrian & Bike Connection

#### **Existing Design**

- Landscape screening
- Concrete sidewalk
- Bike racks and benches

#### **Proposed Improvements**

- Covered bicycle parking
- Additional bike racks



# **Typical Platforms**



## Typical Platform – Existing Design



## Typical Platform – Concept A



## Typical Platform – Concept B



## Typical Platform – Sections



# Follow-Up Items



### **Tunnel Ventilation & Safety**

#### **Existing Design**

Surface mounted lighting

Sta. 3244+26.88-Offset 16'-0"

- Emergency lighting
- CCTV cameras
- Trench drain

#### **Potential Improvements**

- Blue light emergency phone
- Fans for air movement



## **Pump Station Landscaping**

#### **Existing Design**

- Chain link security fence
- Landscaping



#### **Potential Improvements**

Enhanced screening at electrical





## Main Street Bridge Retaining Walls

#### **Existing Design**

Concrete retaining walls

#### **Potential Improvements**

- Sidewalk at same elevation as road
- Limite