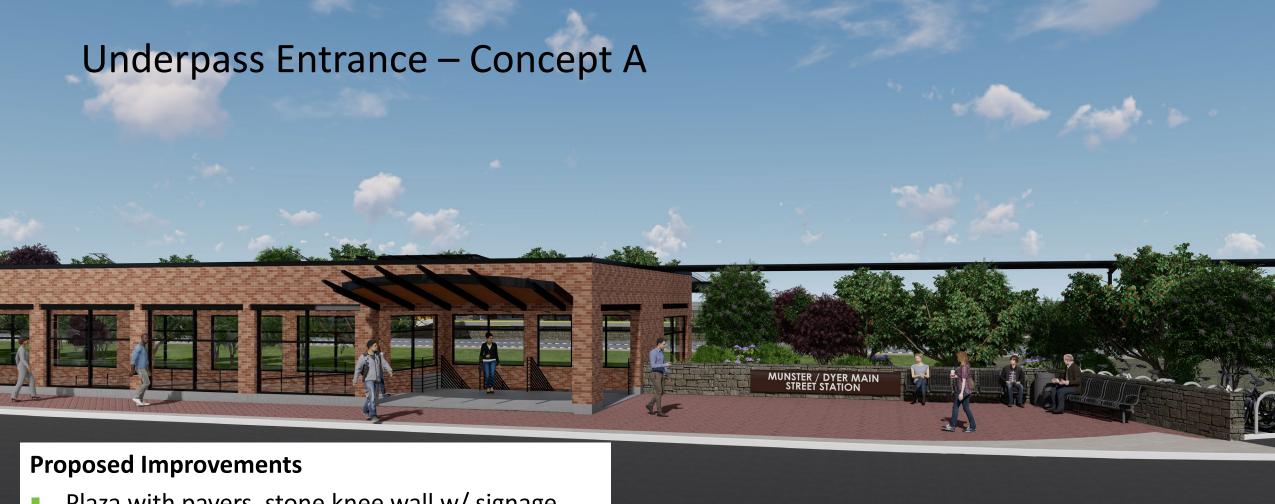

#### **Proposed Improvements**

- Signage
- Glass frit pattern
- Painted steel truss

Decorative concrete formliner

#### **Proposed Improvements**

- Signage
- Glass frit pattern
- Painted steel truss

Stone-look concrete formliner

- Plaza with pavers, stone knee wall w/ signage
- Amenities including benches, trash, bike parking
- Native landscaping grasses and sedges
- Entrance canopy and signage
- Brick masonry façade w/ pilasters