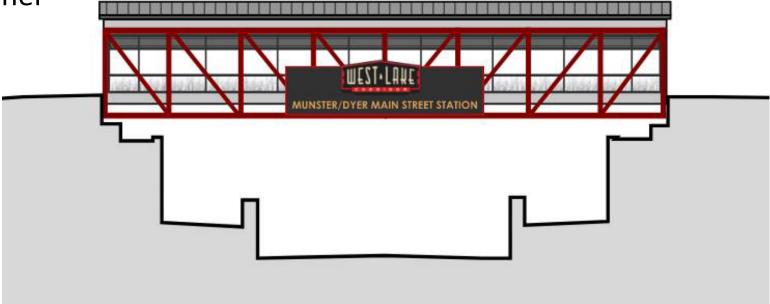

### Pedestrian Bridge – Concept B

#### **Proposed Improvements**

- Signage
- Glass frit pattern
- Painted steel truss

Stone-look concrete formliner

- Plaza with pavers, stone knee wall w/ signage
- Amenities including benches, trash, bike parking
- Native landscaping grasses and sedges
- Entrance canopy and signage
- Brick masonry façade w/ pilasters