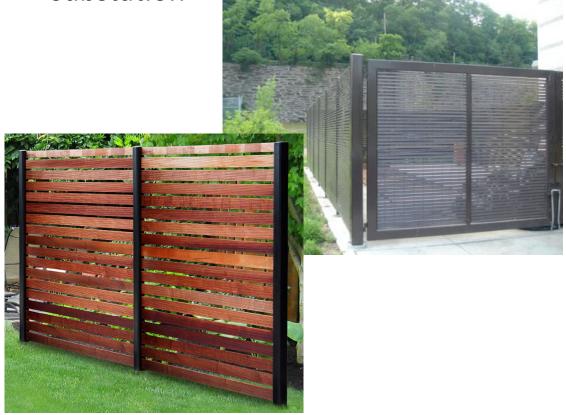

*Existing Design**

- Landscape screening
- Concrete sidewalk
- Bike racks and benches

#### **Proposed Improvements**

- Covered bicycle parking
- Additional bike racks



# **Typical Platforms**



## Typical Platform – Existing Design



## Typical Platform – Concept A



## Typical Platform – Concept B



## Typical Platform – Sections



# Follow-Up Items



### **Tunnel Ventilation & Safety**

#### **Existing Design**

Surface mounted lighting

Sta. 3244+26.88-Offset 16'-0"

- Emergency lighting
- CCTV cameras
- Trench drain

#### **Potential Improvements**

- Blue light emergency phone
- Fans for air movement



## **Pump Station Landscaping**

#### **Existing Design**

- Chain link security fence
- Landscaping



#### **Potential Improvements**

Enhanced screening at electrical





## Main Street Bridge Retaining Walls

#### **Existing Design**

Concrete retaining walls

#### **Potential Improvements**

- Sidewalk at same elevation as road
- Limited perpendicular retaining walls for formliner