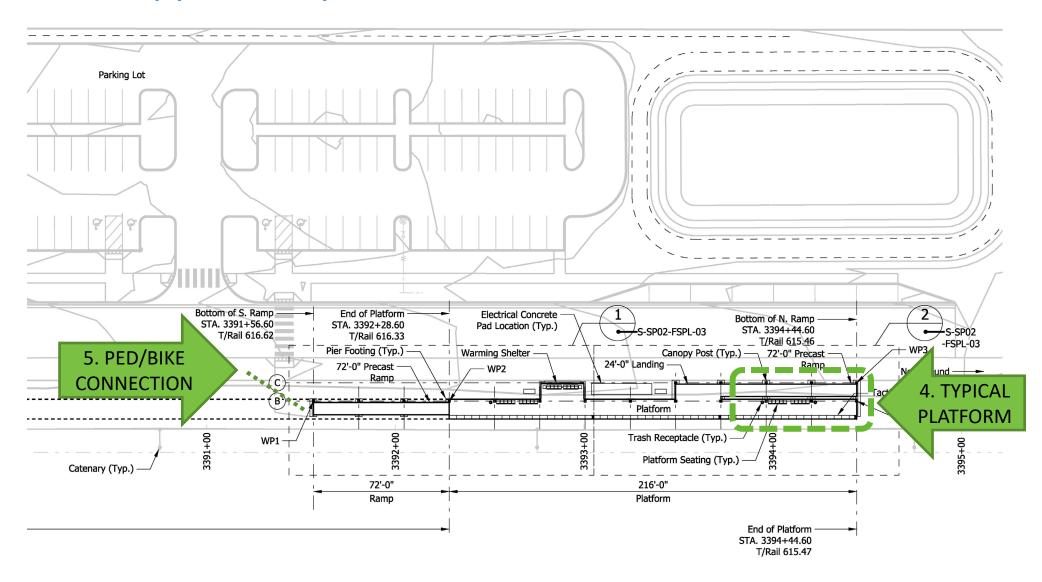

dge – Concept B

#### **Proposed Improvements**

- Signage
- Glass frit pattern
- Painted steel truss

Stone-look concrete formliner









- Plaza with pavers, stone knee wall w/ signage
- Amenities including benches, trash, bike parking
- Native landscaping grasses and sedges
- Entrance canopy and signage
- Brick masonry façade w/ pilasters



Portico entrance and sloped roof [8:12]

Brick masonry façade w/ stone base













#### Pedestrian & Bike Connection

#### **Existing Design**



### Pedestrian & Bike Connection – Concept

#### **Proposed Improvements**

- Bicycle infrastructure
- Pedestrian scale signage



SYMBOL LEGEND

PROPOSED SHADE TREE

PROPOSED ORNAMENTAL TREE

x---x---x--- CHAINLINK FENCE

RIGHT-OF-WAY

## Ridge Station Site Layout



## **Areas of Opportunity**



#### Pedestrian & Bike Connection

#### **Existing Design**

- Landscape screening
- Concrete sidewalk
- Bike racks and benches

#### **Proposed Improvements**

- Covered bicycle parking
- Additional bike racks



# **Typical Platforms**



## Typical Platform – Existing Design



## Typical Platform – Concept A



## Typical Platform – Concept B



## Typical Platform – Sections



# Follow-Up Items



### **Tunnel Ventilation & Safety**

#### **Existing Design**

Surface mounted lighting

Sta. 3244+26.88-Offset 16'-0"

- Emergency lighting
- CCTV cameras
- Trench drain

#### **Potential Improvements**

- Blue light emergency phone
- Fans for air movement



## **Pump Station Landscaping**

#### **Existing Design**

- Chain link security fence
- Landscaping



#### **Potential Improveme