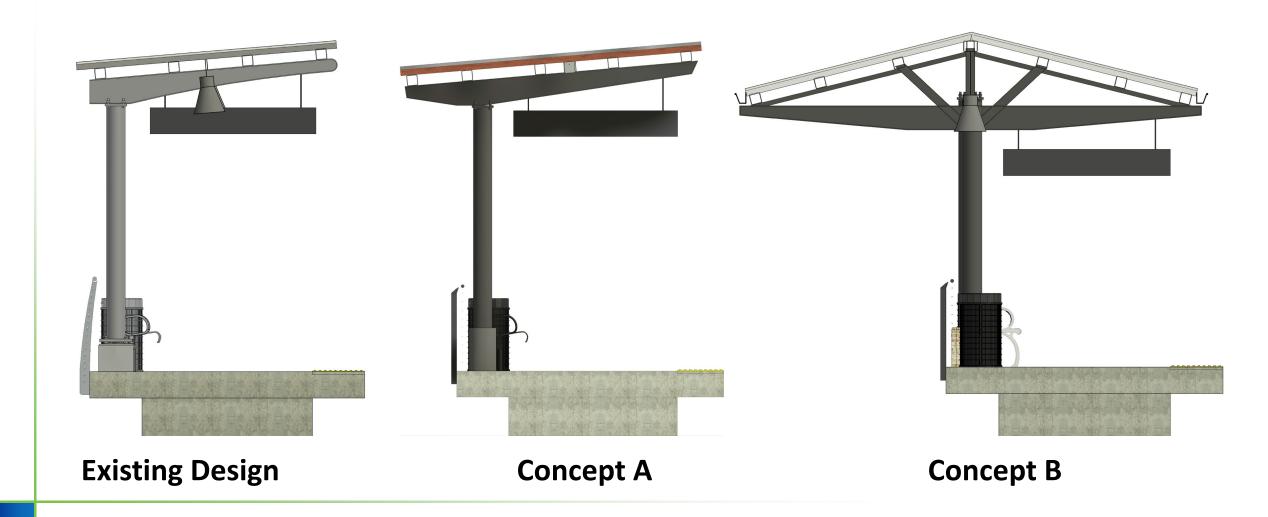

12]

Brick masonry façade w/ stone base













#### Pedestrian & Bike Connection

#### **Existing Design**



### Pedestrian & Bike Connection – Concept

#### **Proposed Improvements**

- Bicycle infrastructure
- Pedestrian scale signage



SYMBOL LEGEND

PROPOSED SHADE TREE

PROPOSED ORNAMENTAL TREE

x---x---x--- CHAINLINK FENCE

RIGHT-OF-WAY

## Ridge Station Site Layout



## **Areas of Opportunity**



#### Pedestrian & Bike Connection

#### **Existing Design**

- Landscape screening
- Concrete sidewalk
- Bike racks and benches

#### **Proposed Improvements**

- Covered bicycle parking
- Additional bike racks



# **Typical Platforms**



## Typical Platform – Existing Design



## Typical Platform – Concept A



## Typical Platform – Concept B



## Typical Platform – Sections



# Follow-Up Items



### **Tunnel Ventilation & Safety**

#### **Existing Design**

Surface mounted lighting

Sta. 3244+26.88-Offset 16'-0"

- Emergency lighting
- CCTV cameras
- Trench drain

#### **Potential Improvements**

- Blue light emergency phone
- Fans for air movement



## **Pump Station Landscaping**

#### **Existing Design**

- Chain link security fence
- Landscaping



#### **Potential Improvements**

Enhanced screening at electrical





## Main Street Bridge Retaining Walls

#### **Existing Design**

Concrete retaining walls

#### **Potential Improvements**

- Sidewalk at same elevation as road
- Limited perpendicular retaining walls for formliner