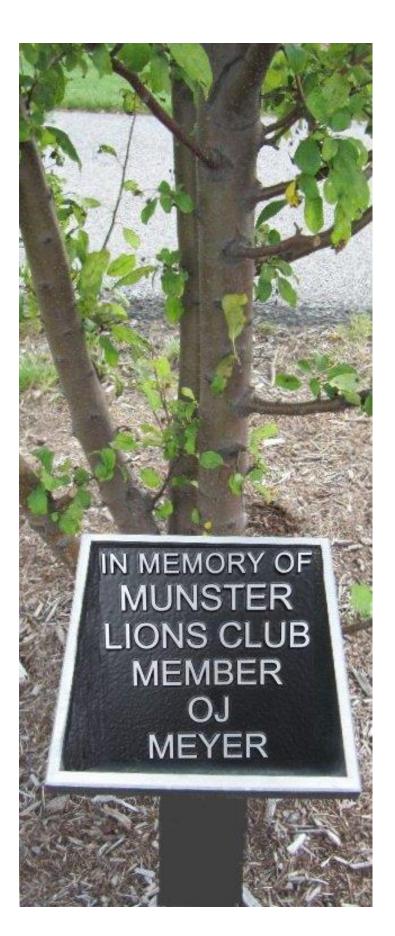

Thank you for your interest in the Living Memorial Tree Program. This program is a result of many families and friends wishing to remember that special person or event through the perpetual growth of a tree.

These trees help to beautify your community's parks while standing as a strong and tender reminder of your loved ones. Your Living Memorial will be planted and cared for in any neighborhood or community park listed. Munster Parks and Recreation will consult with you to determine the best location in the park of your choice, depending on the variety of tree you choose.

## Your Memorial Tree payment of \$800 includes:

Tree planted in park of your choice and a Personalized 6"x 6" plaque installed at tree base.