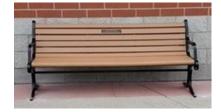

We also offer Memorial Benches installed in select park locations.

Installations will be completed by Munster Parks and Recreation and will be planted at the proper time depending on the variety chosen. Trees may be purchased anytime throughout the year; however, planting will only take place during the fall season 9/15-10/30.

## Your Memorial Bench payment of \$2100 includes:

Cast Iron/Cedar Bench on existing cement. 2"x10" engraved plaque. Cement Foundation Pour \$400 additional

(depending on location).

Munster Parks and Recreation staff will be able to assist and answer any questions you may have at (219) 836-7275.