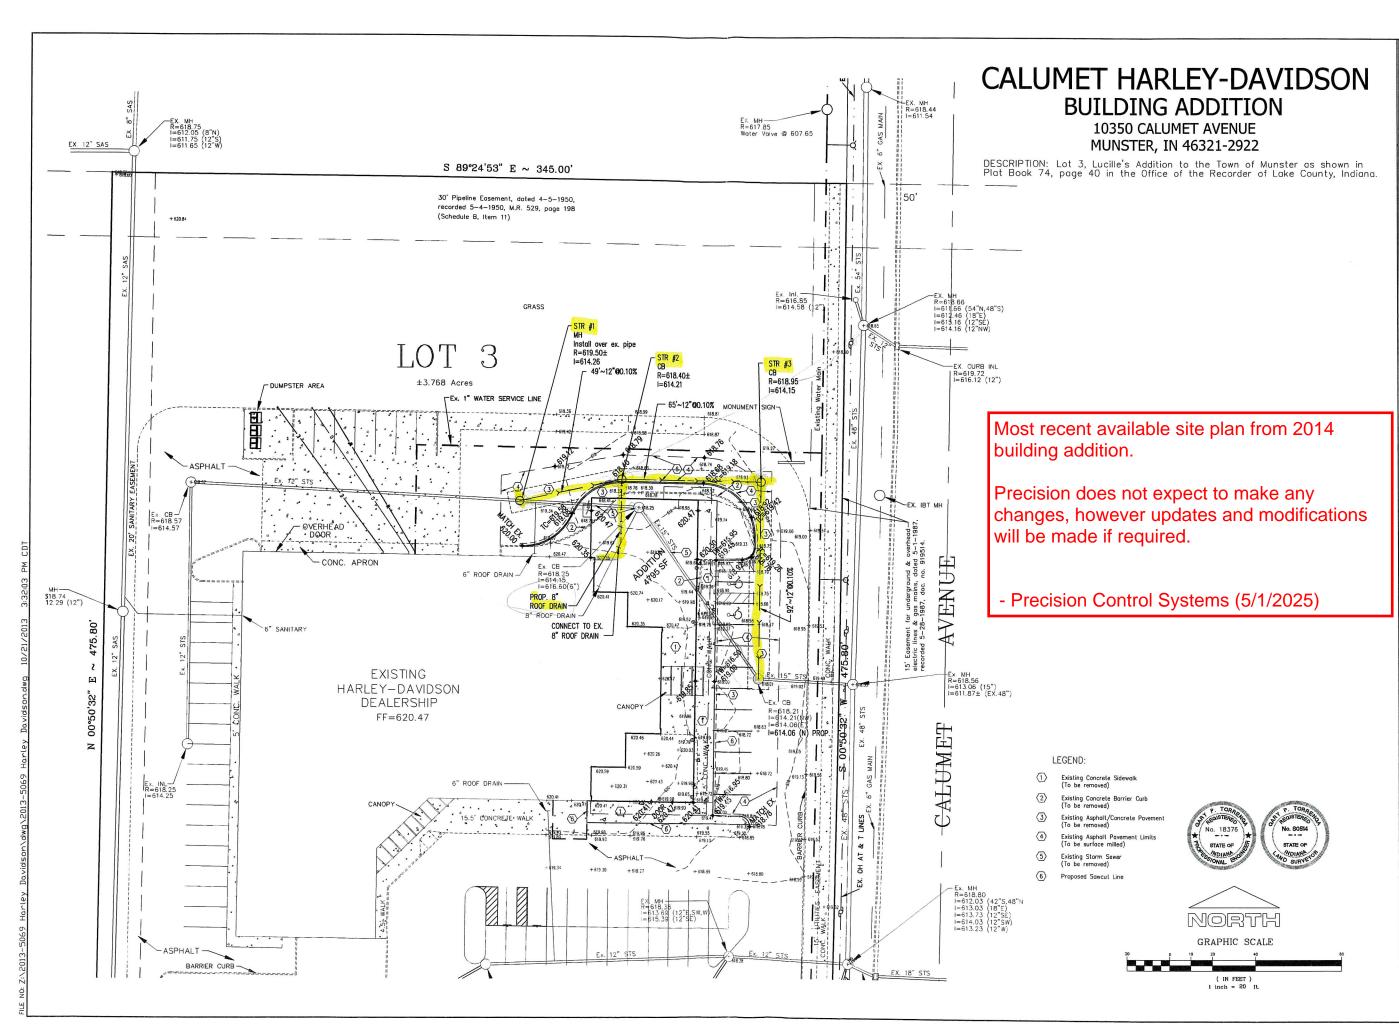

## CALUMET HARLEY-DAVIDSON BUILDING ADDITION 10350 CALUMET AVENUE MUNSTER, IN 46321-2922

DESCRIPTION: Lot 3, Lucille's Addition to the Town of Munster as shown in Plat Book 74, page 40 in the Office of the Recorder of Lake County, Indiana.

Most recent available site plan from 2014 building addition.

Precision does not expect to make any changes, however updates and modifications will be made if required.

- Precision Control Systems (5/1/2025)

INC. TORRENGA ENGINEERING, I CONSULTING ENGINEERS & LAND SURVEYORS 907 RIDGE ROAD, MUNSTER, INDIANA 46321

CALUMET HARLEY DAVIDSON MUNSTER, INDIANA

SHEET 3 of 5

INC TORRENGA ENGINEERS, CONSULTING ENGINEERS & LAND SURVEYORS 907 RIDGE ROAD, MUNSTER, INDIANA 46321
el. no.: (219) 836-8918
website: www.tot

CALUMET HARLEY DAVIDSON MUNSTER, INDIANA

SHEET 4 of 5

PLAN

GRADING શ્ર