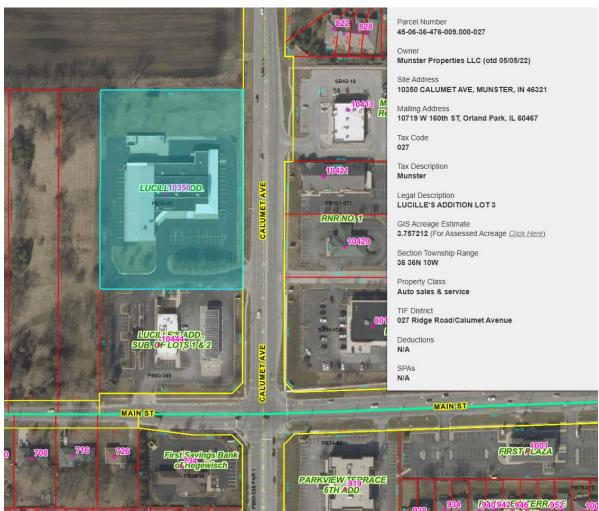

## CALUMET HARLEY-DAVIDSON BUILDING ADDITION 10350 CALUMET AVENUE MUNSTER, IN 46321-2922

DESCRIPTION: Lot 3, Lucille's Addition to the Town of Munster as shown in Plat Book 74, page 40 in the Office of the Recorder of Lake County, Indiana.