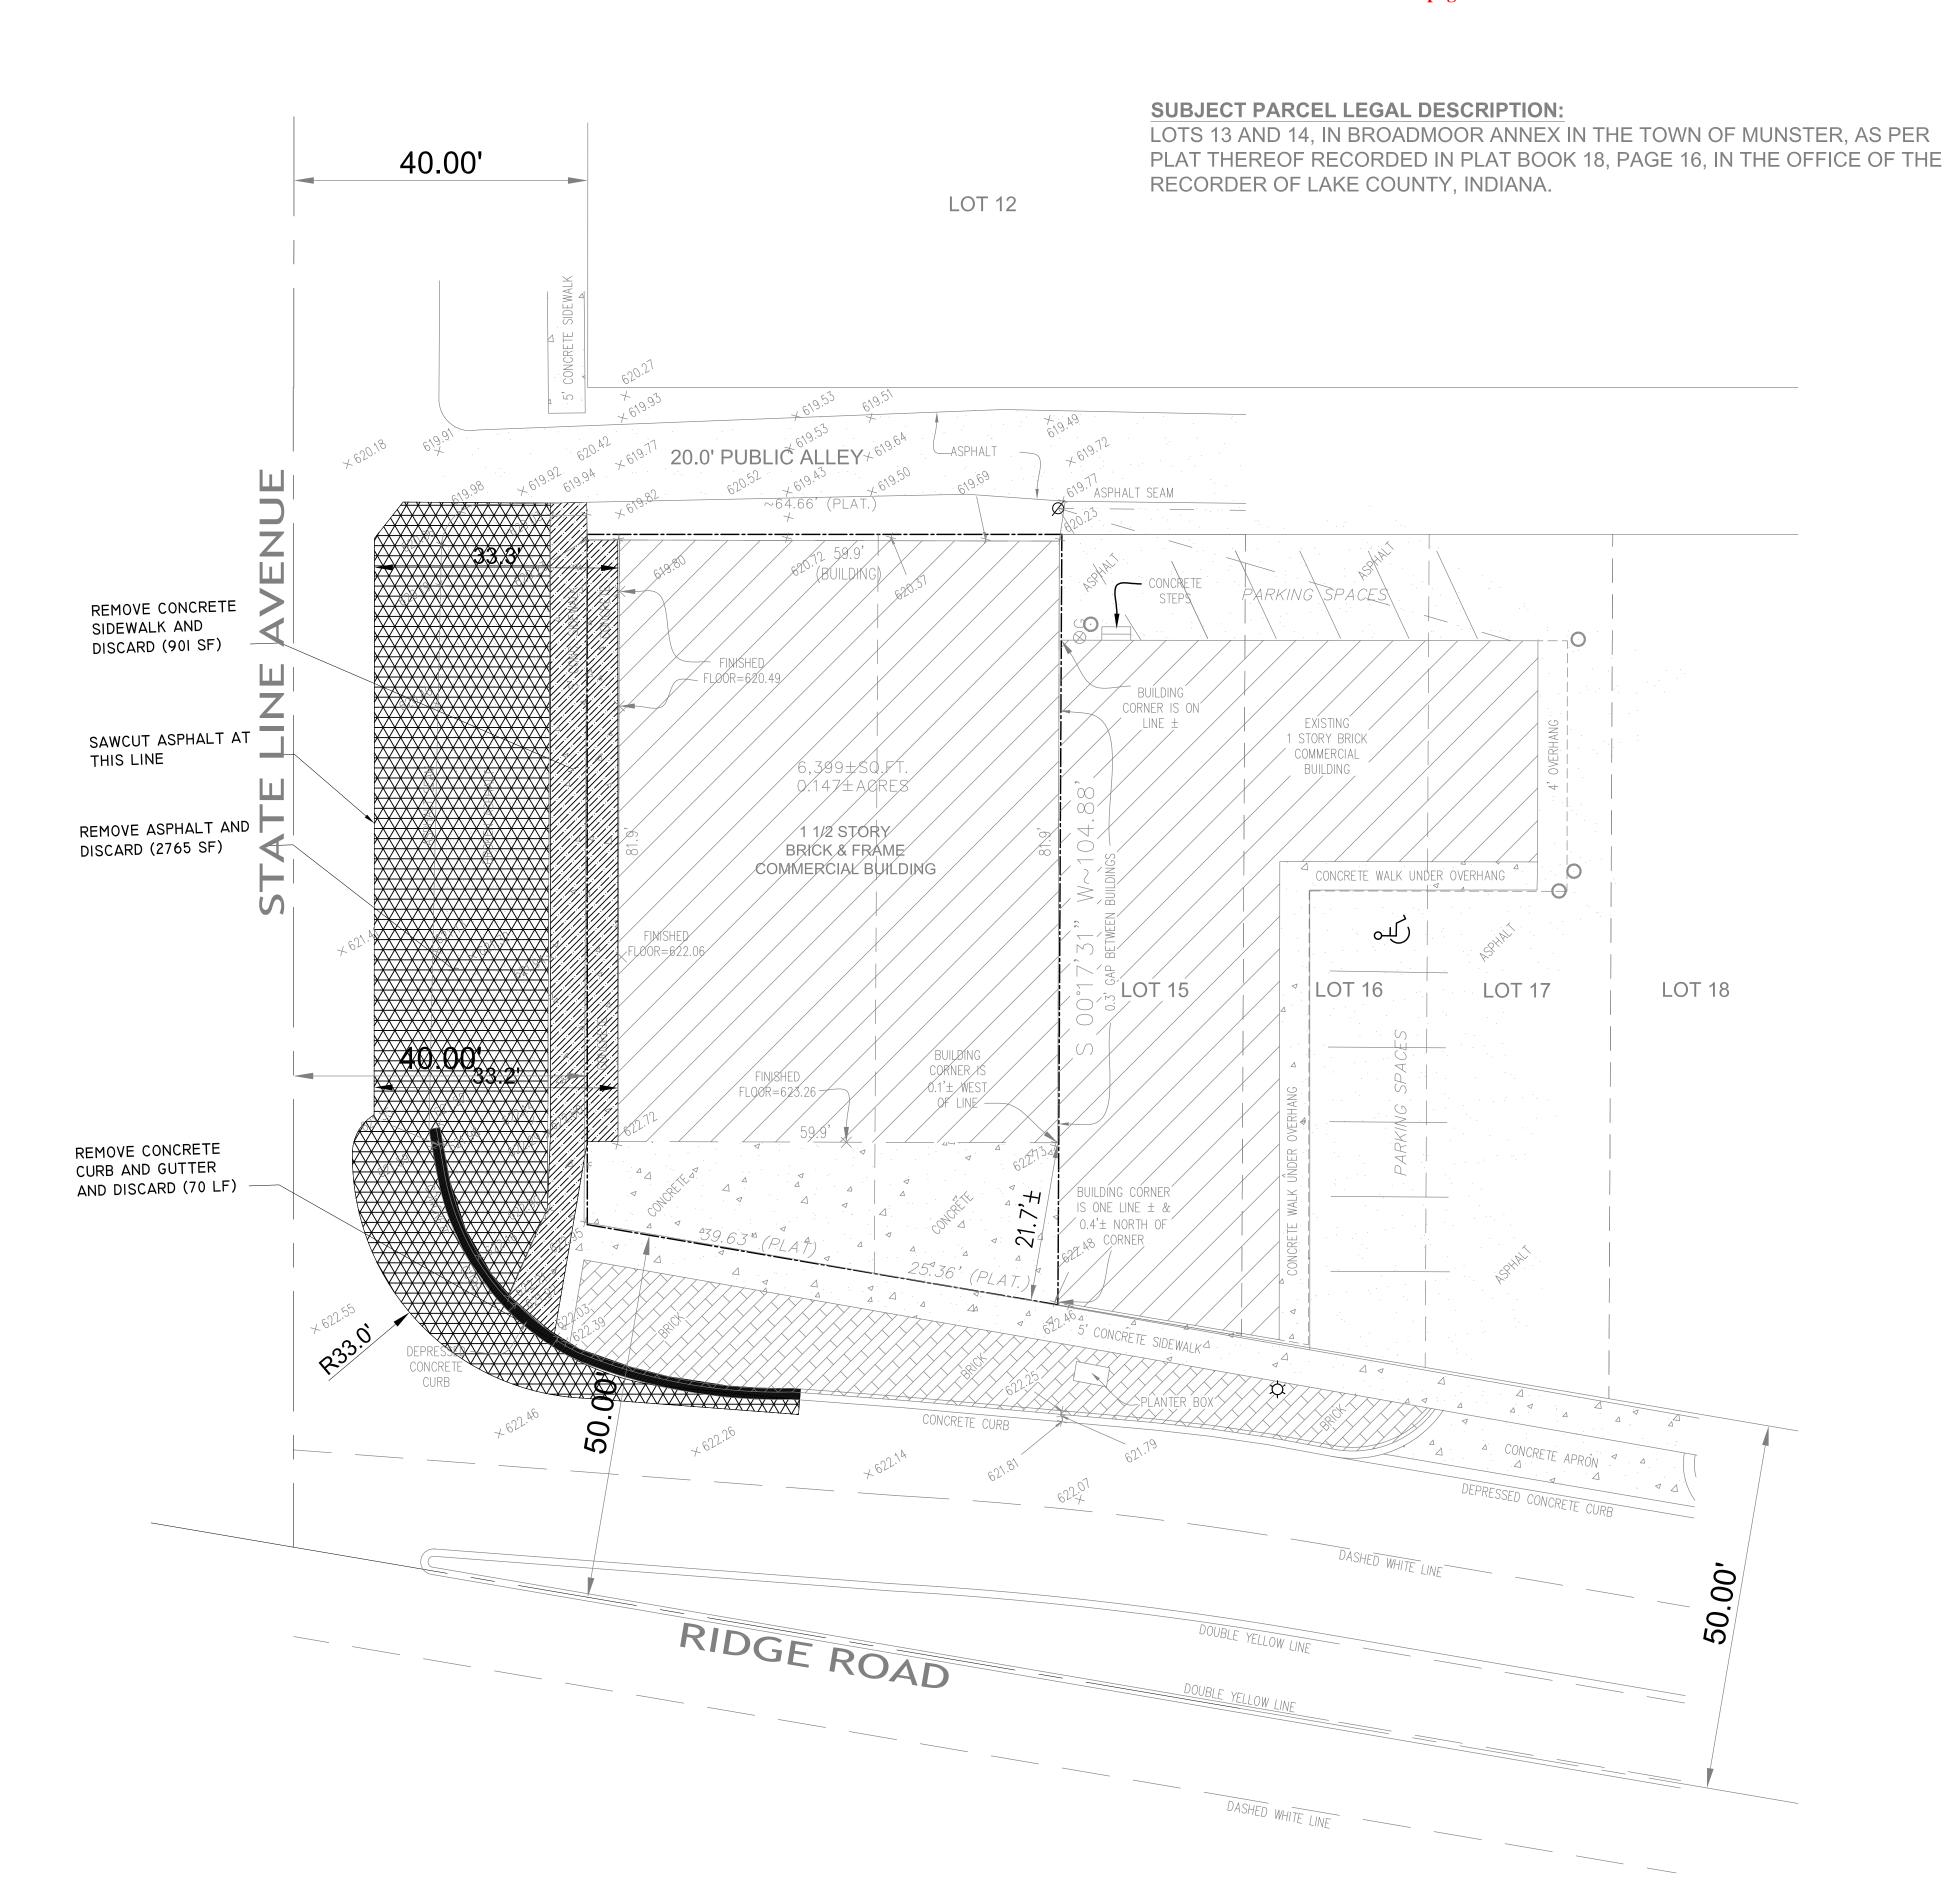

OJECT AT 5 RIDGE RD, MUNSTER, IN

DATE STARTED: DRAWN BY:
08-27-21 KM

JOB NO: FILE NO:

SHEET NO:

SCALE 1:20

C-I.0

| 09-23-21 PER COMMENTS 09/ 21/2 | 09-23-21 PER COMMENTS 09/ 21/ | DATE     | DRAWING IS            |
|--------------------------------|-------------------------------|----------|-----------------------|
|                                |                               | 09-21-21 | PER COMMENTS 09/ 21/2 |
| 09-25-21 PER COMMENTS 09/ 24/3 | 09-25-21 PER COMMENTS 09/ 24/ | 09-23-21 | PER COMMENTS 09/ 21/2 |
|                                |                               | 09-25-21 | PER COMMENTS 09/ 24/2 |
|                                |                               |          |                       |
|                                |                               |          |                       |
|                                |                               |          |                       |
|                                |                               |          |                       |
|                                |                               |          |                       |
|                                |                               |          |                       |
|                                |                               |          |                       |
|                                |                               |          |                       |
|                                |                               |          |                       |
|                                |                               |          |                       |
|                                |                               |          |                       |
|                                |                               |          |                       |
|                                |                               |          |                       |
|                                |                               |          |                       |
|                                |                               |          |                       |
|                                |                               |          |                       |
|                                |                               |          |                       |
|                                |                               |          |                       |

JECT AT 5 RIDGE RD, MUNSTER, IN

DATE STARTED: DRAWN BY: 08-27-21 KM
JOB NO: FILE NO:

SHEET NO:

SCALE 1:20

C-2.0

Damas Consulting Group 5625 MIDDAUGH AVE Downers Grove, IL. 60516 ph 630-991-3299 FAX 630-541-23

DATE

09-21-21

09-23-21

09-25-21

PER COMMENTS 09/ 21/21

09-25-21

PER COMMENTS 09/ 24/21

JECT AT 5 RIDGE RD, MUNSTER, IN

DATE STARTED: DRAWN BY:
08-27-21 KM
JOB NO: FILE NO:

SHEET NO:

SCALE 1:20

D-I.0