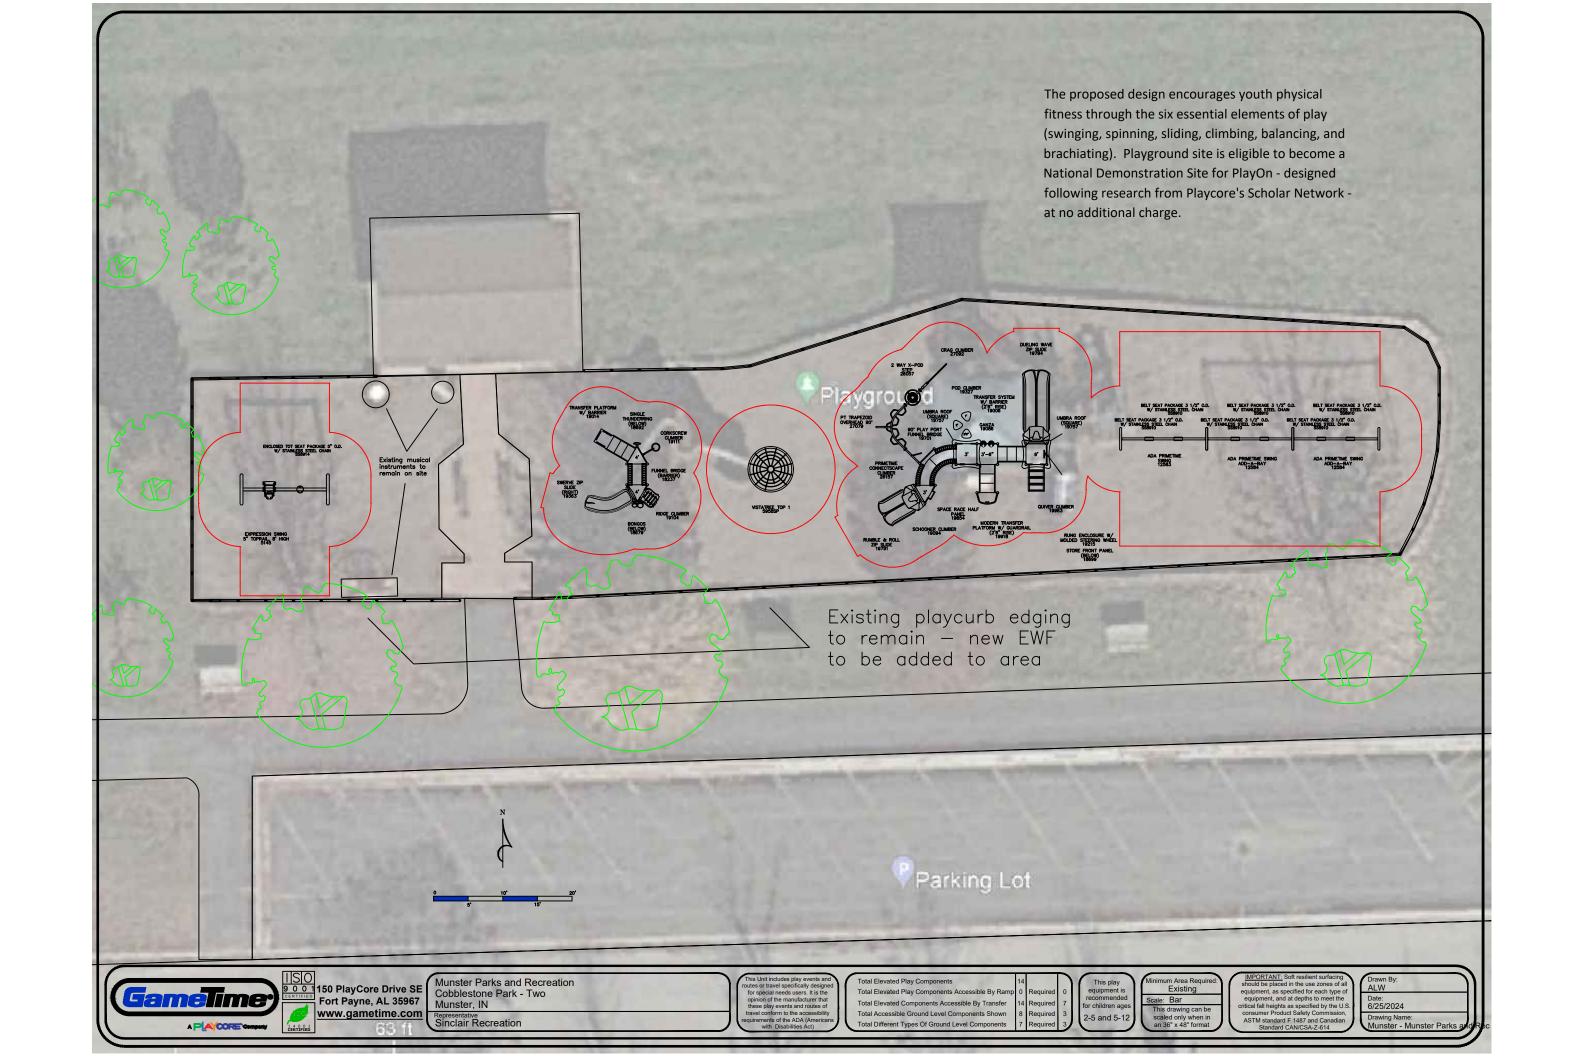

## Cobblestone Park - 2024 Playground Proposal - Option Two

Munster Parks & Recreation Attn: Mark Heintz 1005 Ridge Road Munster, IN 46321 UNITED STATES

**Ship to Zip** 46321

| Quantity | Part #  | Description                                                                                                                                                              | Unit Price  | Amount      |
|----------|---------|--------------------------------------------------------------------------------------------------------------------------------------------------------------------------|-------------|-------------|
| 5825     | EWF     | GT-Impax - 12" compacted depth engineered wood fiber surfacing, blown in                                                                                                 | \$3.70      | \$21,552.50 |
| 1        | INSTALL | GT-Impax - Removal and disposal of existing equipment-<br>Rock wall climber, existing structure, two bay swings                                                          | \$13,500.00 | \$13,500.00 |
| 1        | INSTALL | GT-Impax - Installation of GameTime equipment into existing area-<br>Does not include removal or disposal of existing playcurb edging, site restoration, or landscaping. | \$25,650.00 | \$25,650.00 |
| 1        | 5958SP  | GameTime - VistaTree Top 1                                                                                                                                               | \$13,227.00 | \$13,227.00 |
| 1        | RDU     | GameTime - PrimeTime unit for 2-5 year olds                                                                                                                              | \$17,671.00 | \$17,671.00 |
|          |         | (6) 12025 3 1/2" Uprt Ass'Y Alum 10'                                                                                                                                     |             |             |
|          |         | (2) 18201 36" Tri Punched Deck P/T                                                                                                                                       |             |             |
|          |         | (1) 18679 Bongos                                                                                                                                                         |             |             |
|          |         | (1) 18692 Single Thunder Ring                                                                                                                                            |             |             |
|          |         | (1) 19014 Transfer Platform W/ Barrier (4')                                                                                                                              |             |             |
|          |         | (1) 19104 Ridge Climber                                                                                                                                                  |             |             |
|          |         | (1) 19111 Corkscrew (3'-6" & 4')                                                                                                                                         |             |             |
|          |         | (1) 19363 3'-6"/4'-0" Zip Swerve Slide Right                                                                                                                             |             |             |
|          |         | (1) 18237 3'-0" Funnel Bdg W/Barrier                                                                                                                                     |             |             |
| 1        | RDU     | GameTime - Swings with Seats-<br>Includes tot and expression swing to be installed on existing 5" swing frame                                                            | \$9,286.00  | \$9,286.00  |
|          |         | (1) 5145 Expression Swing 5" X 8'                                                                                                                                        |             |             |
|          |         | (1) 12583 Ada Primetime Swing Frame, 3 1/2" Od                                                                                                                           |             |             |
|          |         | (2) 12584 Ada Primetime Swing Aab, 3 1/2" Od                                                                                                                             |             |             |
|          |         | (6) SS8910 Belt Seat 3 1/2" /8' W/Clevis                                                                                                                                 |             |             |
|          |         | (1) SS8914 Enclosed Tot 5"/8' High W/Clevis                                                                                                                              |             |             |
| 1        | RDU     | GameTime - Custom PrimeTime unit for 5-12 Year Olds                                                                                                                      | \$53,822.00 | \$53,822.00 |
|          |         | (2) 12023 3 1/2" Uprt Ass'Y Alum 8'                                                                                                                                      |             |             |
|          |         | (5) 12024 3 1/2" Uprt Ass'Y Alum 9'                                                                                                                                      |             |             |
|          |         | (2) 12026 3 1/2" Uprt Ass'Y Alum 11'                                                                                                                                     |             |             |
|          |         | (1) 12027 3 1/2" Uprt Ass'Y Alum 12'                                                                                                                                     |             |             |
|          |         | (8) 12069 3 1/2"Uprt Ass'Y Alum 14'                                                                                                                                      |             |             |
|          |         | (3) 18200 36" Sq Punched Deck P/T 1.3125                                                                                                                                 |             |             |
|          |         | (1) 18201 36" Tri Punched Deck P/T                                                                                                                                       |             |             |
|          |         |                                                                                                                                                                          |             |             |

### Cobblestone Park - 2024 Playground Proposal - Option Two

| Quantity Part#  | Description                                     | Unit Price | Amount        |
|-----------------|-------------------------------------------------|------------|---------------|
|                 | (1) 18699 Store Front Panel 36"                 |            |               |
|                 | (4) 18832 Umbra Roof Extemsion 2'               |            |               |
|                 | (1) 19006 Transfer System W/Barrier (2'-6" Rise |            |               |
|                 | (1) 19094 Schooner (2'-6" & 3')                 |            |               |
|                 | (1) 19215 Rung Enclosure W/ Steering Wheel      |            |               |
|                 | (1) 19327 Pod Climber                           |            |               |
|                 | (1) 19701 90° Play Port Funnel Bridge           |            |               |
|                 | (2) 19757 Umbra Square Roof                     |            |               |
|                 | (8) 19762 Umbra Roof Plug                       |            |               |
|                 | (1) 19791 Dbl Rumble & Roll 2'-6"/3'            |            |               |
|                 | (1) 19794 Dueling Wave Zip 6'-0"                |            |               |
|                 | (1) 19854 Space Race Half Panel                 |            |               |
|                 | (1) 19918 Modern Transfer w/Guard. 2'-6" Rise   |            |               |
|                 | (1) 19963 6' Quiver Climber                     |            |               |
|                 | (1) 26057 2 Way X-Pod Step                      |            |               |
|                 | (3) 26094 Triangular Shroud                     |            |               |
|                 | (1) 26157 3'-0" Connectscape Climber            |            |               |
|                 | (1) 27079 Trapezoid Overhead Ladder 90 Deg PT   |            |               |
|                 | (1) 27092 Crag Climber                          |            |               |
|                 | (1) 19086 Ganza                                 |            |               |
| Contract: OMNIA | #2017001134                                     | Sub Total  | \$154,708.50  |
|                 |                                                 | Discount   | (\$35,763.84) |
|                 |                                                 | Freight    | \$6,028.25    |
|                 |                                                 | Total      | \$124,972.91  |