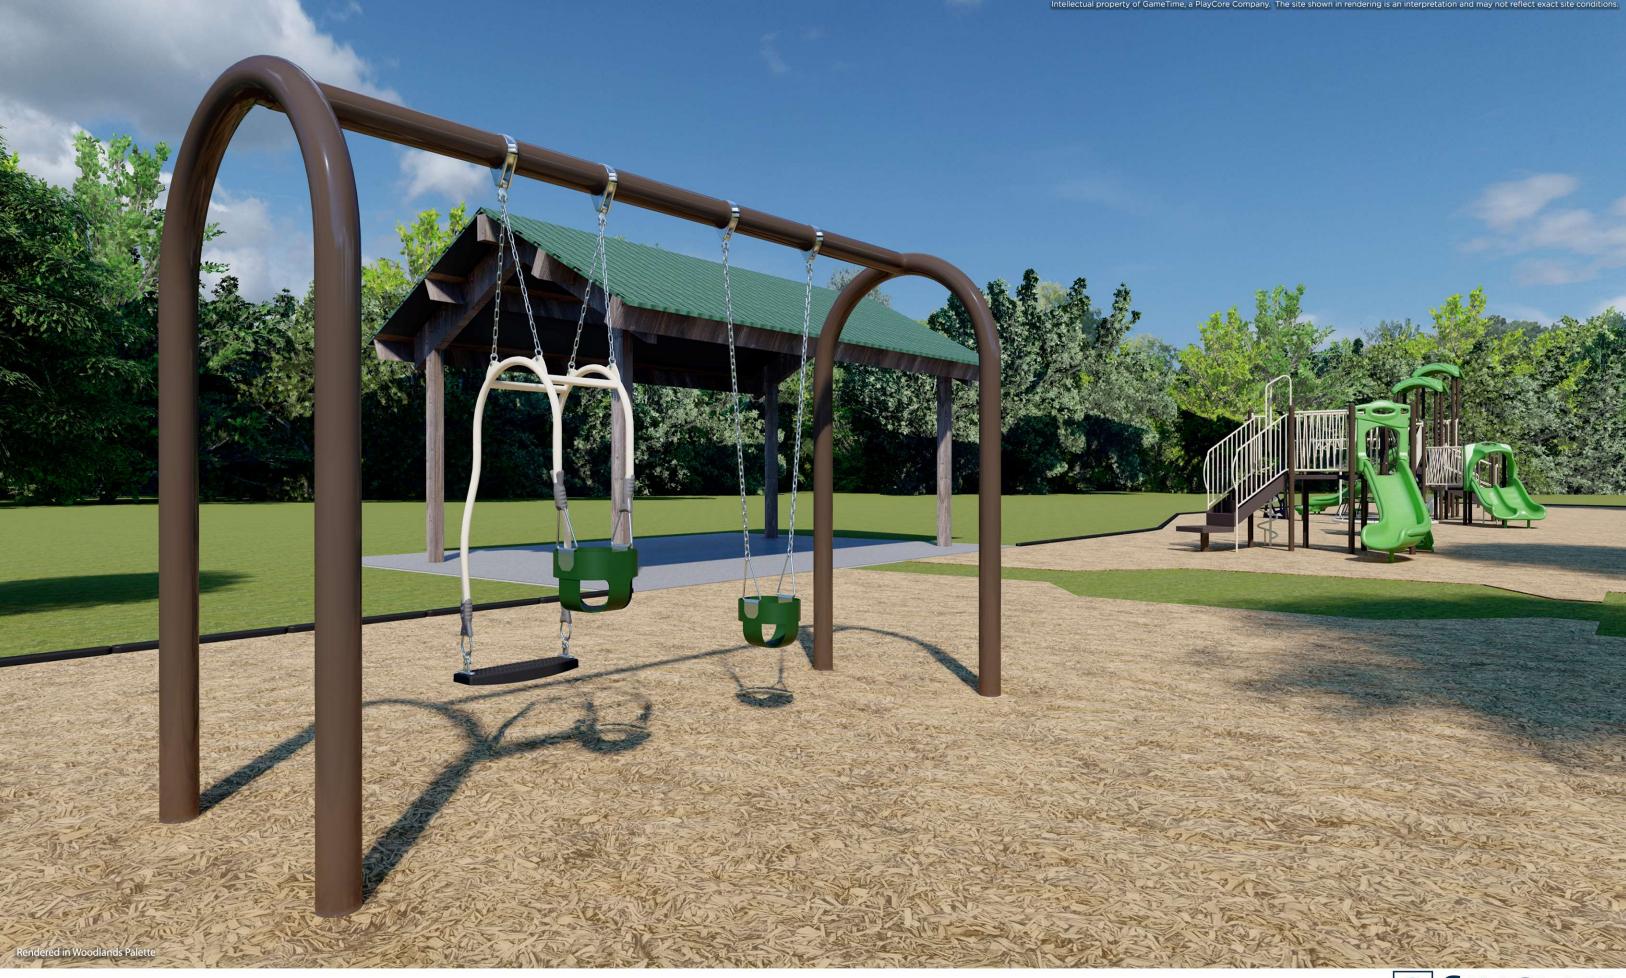

## Cobblestone Park - 2024 Playground Proposal - Option Two

Munster Parks & Recreation Attn: Mark Heintz 1005 Ridge Road Munster, IN 46321 UNITED STATES

**Ship to Zip** 46321

| Quantity | Part #  | Description                                                                                                                                                              | Unit Price  | Amount      |
|----------|---------|--------------------------------------------------------------------------------------------------------------------------------------------------------------------------|-------------|-------------|
| 5825     | EWF     | GT-Impax - 12" compacted depth engineered wood fiber surfacing, blown in                                                                                                 | \$3.70      | \$21,552.50 |
| 1        | INSTALL | GT-Impax - Removal and disposal of existing equipment-<br>Rock wall climber, existing structure, two bay swings                                                          | \$13,500.00 | \$13,500.00 |
| 1        | INSTALL | GT-Impax - Installation of GameTime equipment into existing area-<br>Does not include removal or disposal of existing playcurb edging, site restoration, or landscaping. | \$25,650.00 | \$25,650.00 |
| 1        | 5958SP  | GameTime - VistaTree Top 1                                                                                                                                               | \$13,227.00 | \$13,227.00 |
| 1        | RDU     | GameTime - PrimeTime unit for 2-5 year olds                                                                                                                              | \$17,671.00 | \$17,671.00 |
|          |         | (6) 12025 3 1/2" Uprt Ass'Y Alum 10'                                                                                                                                     |             |             |
|          |         | (2) 18201 36" Tri Punched Deck P/T                                                                                                                                       |             |             |
|          |         | (1) 18679 Bongos                                                                                                                                                         |             |             |
|          |         | (1) 18692 Single Thunder Ring                                                                                                                                            |             |             |
|          |         | (1) 19014 Transfer Platform W/ Barrier (4')                                                                                                                              |             |             |
|          |         | (1) 19104 Ridge Climber                                                                                                                                                  |             |             |
|          |         | (1) 19111 Corkscrew (3'-6" & 4')                                                                                                                                         |             |             |
|          |         | (1) 19363 3'-6"/4'-0" Zip Swerve Slide Right                                                                                                                             |             |             |
|          |         | (1) 18237 3'-0" Funnel Bdg W/Barrier                                                                                                                                     |             |             |
| 1        | RDU     | GameTime - Swings with Seats-<br>Includes tot and expression swing to be installed on existing 5" swing frame                                                            | \$9,286.00  | \$9,286.00  |
|          |         | (1) 5145 Expression Swing 5" X 8'                                                                                                                                        |             |             |
|          |         | (1) 12583 Ada Primetime Swing Frame, 3 1/2" Od                                                                                                                           |             |             |
|          |         | (2) 12584 Ada Primetime Swing Aab, 3 1/2" Od                                                                                                                             |             |             |
|          |         | (6) SS8910 Belt Seat 3 1/2" /8' W/Clevis                                                                                                                                 |             |             |
|          |         | (1) SS8914 Enclosed Tot 5"/8' High W/Clevis                                                                                                                              |             |             |
| 1        | RDU     | GameTime - Custom PrimeTime unit for 5-12 Year Olds                                                                                                                      | \$53,822.00 | \$53,822.00 |
|          |         | (2) 12023 3 1/2" Uprt Ass'Y Alum 8'                                                                                                                                      |             |             |
|          |         | (5) 12024 3 1/2" Uprt Ass'Y Alum 9'                                                                                                                                      |             |             |
|          |         | (2) 12026 3 1/2" Uprt Ass'Y Alum 11'                                                                                                                                     |             |             |
|          |         | (1) 12027 3 1/2" Uprt Ass'Y Alum 12'                                                                                                                                     |             |             |
|          |         | (8) 12069 3 1/2"Uprt Ass'Y Alum 14'                                                                                                                                      |             |             |
|          |         | (3) 18200 36" Sq Punched Deck P/T 1.3125                                                                                                                                 |             |             |
|          |         | (1) 18201 36" Tri Punched Deck P/T                                                                                                                                       |             |             |
|          |         |                                                                                                                                                                          |             |             |