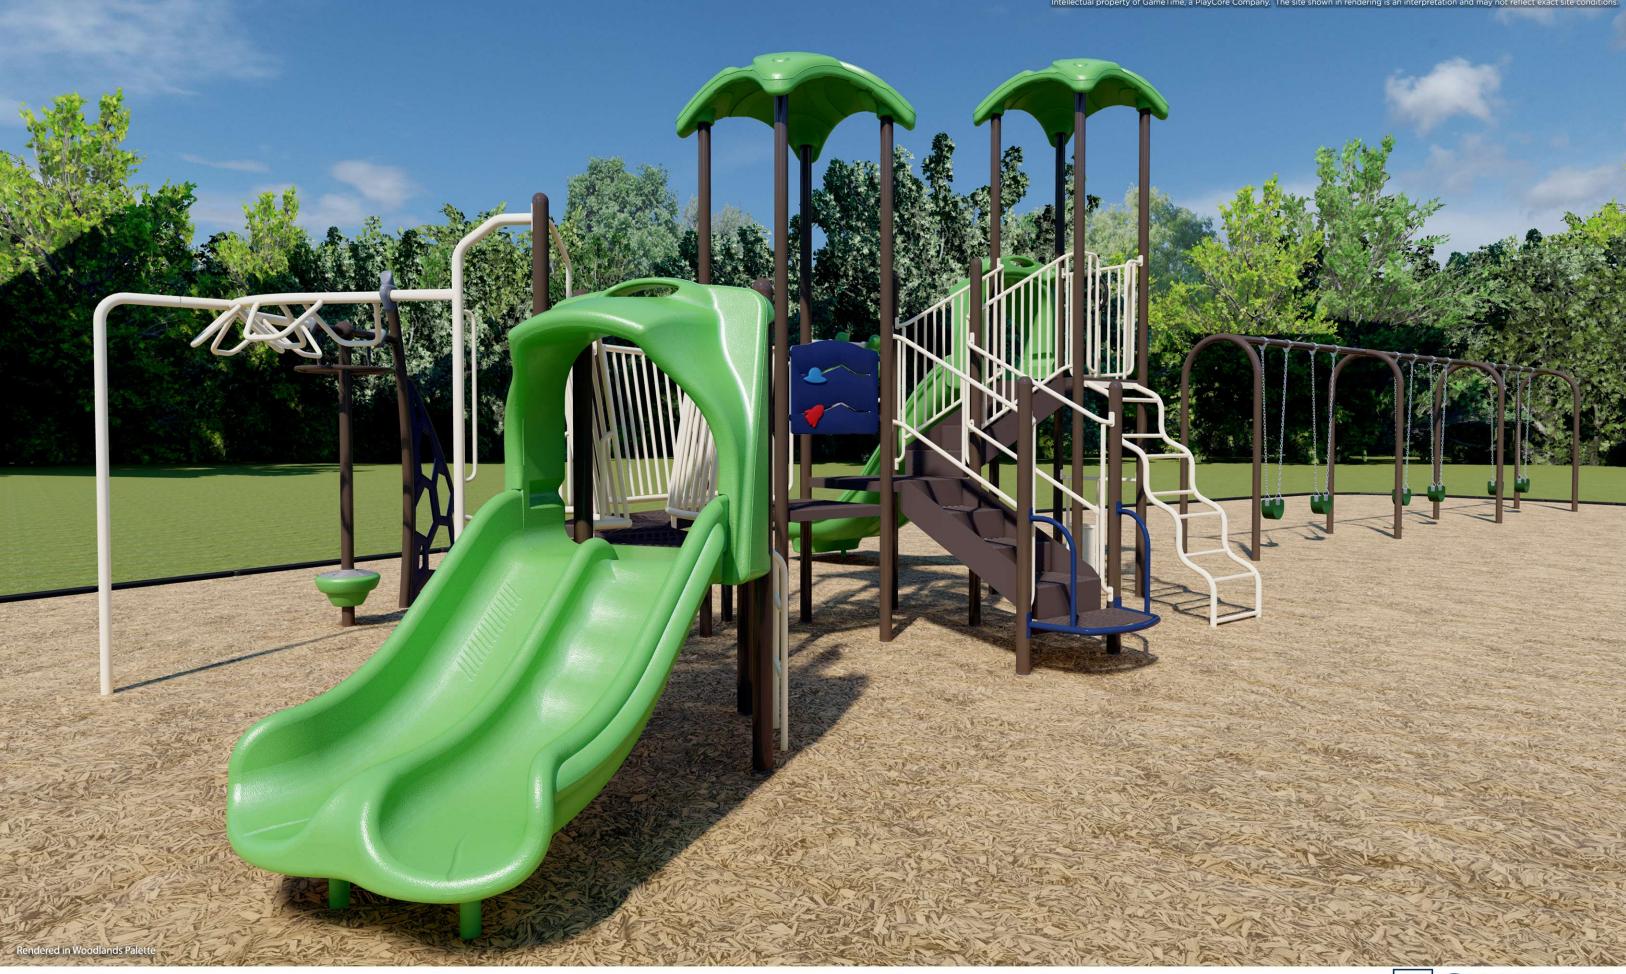

## Cobblestone Park - 2024 Playground Proposal - Option Two

Munster Parks & Recreation Attn: Mark Heintz 1005 Ridge Road Munster, IN 46321 UNITED STATES

**Ship to Zip** 46321

| Quantity | Part #  | Description                                                                                                                                                              | Unit Price  | Amount      |
|----------|---------|--------------------------------------------------------------------------------------------------------------------------------------------------------------------------|-------------|-------------|
| 5825     | EWF     | GT-Impax - 12" compacted depth engineered wood fiber surfacing, blown in                                                                                                 | \$3.70      | \$21,552.50 |
| 1        | INSTALL | GT-Impax - Removal and disposal of existing equipment-<br>Rock wall climber, existing structure, two bay swings                                                          | \$13,500.00 | \$13,500.00 |
| 1        | INSTALL | GT-Impax - Installation of GameTime equipment into existing area-<br>Does not include removal or disposal of existing playcurb edging, site restoration, or landscaping. | \$25,650.00 | \$25,650.00 |
| 1        | 5958SP  | GameTime - VistaTree Top 1                                                                                                                                               | \$13,227.00 | \$13,227.00 |
| 1        | RDU     | GameTime - PrimeTime unit for 2-5 year olds                                                                                                                              | \$17,671.00 | \$17,671.00 |
|          |         | (6) 12025 3 1/2" Uprt Ass'Y Alum 10'                                                                                                                                     |             |             |
|          |         | (2) 18201 36" Tri Punched Deck P/T                                                                                                                                       |             |             |
|          |         | (1) 18679 Bongos                                                                                                                                                         |             |             |
|          |         | (1) 18692 Single Thunder Ring                                                                                                                                            |             |             |
|          |         | (1) 19014 Transfer Platform W/ Barrier (4')                                                                                                                              |             |             |
|          |         | (1) 19104 Ridge Climber                                                                                                                                                  |             |             |
|          |         | (1) 19111 Corkscrew (3'-6" & 4')                                                                                                                                         |             |             |
|          |         | (1) 19363 3'-6"/4'-0" Zip Swerve Slide Right                                                                                                                             |             |             |
|          |         | (1) 18237 3'-0" Funnel Bdg W/Barrier                                                                                                                                     |             |             |
| 1        | RDU     | GameTime - Swings with Seats-<br>Includes tot and expression swing to be installed on existing 5" swing frame                                                            | \$9,286.00  | \$9,286.00  |
|          |         | (1) 5145 Expression Swing 5" X 8'                                                                                                                                        |             |             |
|          |         | (1) 12583 Ada Primetime Swing Frame, 3 1/2" Od                                                                                                                           |             |             |
|          |         | (2) 12584 Ada Primetime Swing Aab, 3 1/2" Od                                                                                                                             |             |             |
|          |         | (6) SS8910 Belt Seat 3 1/2" /8' W/Clevis                                                                                                                                 |             |             |
|          |         | (1) SS8914 Enclosed Tot 5"/8' High W/Clevis                                                                                                                              |             |             |
| 1        | RDU     | GameTime - Custom PrimeTime unit for 5-12 Year Olds                                                                                                                      | \$53,822.00 | \$53,822.00 |
|          |         | (2) 12023 3 1/2" Uprt Ass'Y Alum 8'                                                                                                                                      |             |             |
|          |         | (5) 12024 3 1/2" Uprt Ass'Y Alum 9'                                                                                                                                      |             |             |
|          |         | (2) 12026 3 1/2" Uprt Ass'Y Alum 11'                                                                                                                                     |             |             |
|          |         | (1) 12027 3 1/2" Uprt Ass'Y Alum 12'                                                                                                                                     |             |             |
|          |         | (8) 12069 3 1/2"Uprt Ass'Y Alum 14'                                                                                                                                      |             |             |
|          |         | (3) 18200 36" Sq Punched Deck P/T 1.3125                                                                                                                                 |             |             |
|          |         | (1) 18201 36" Tri Punched Deck P/T                                                                                                                                       |             |             |
|          |         |                                                                                                                                                                          |             |             |

### Cobblestone Park - 2024 Playground Proposal - Option Two

| Quantity Part#  | Description                                     | Unit Price | Amount        |
|-----------------|-------------------------------------------------|------------|---------------|
|                 | (1) 18699 Store Front Panel 36"                 |            |               |
|                 | (4) 18832 Umbra Roof Extemsion 2'               |            |               |
|                 | (1) 19006 Transfer System W/Barrier (2'-6" Rise |            |               |
|                 | (1) 19094 Schooner (2'-6" & 3')                 |            |               |
|                 | (1) 19215 Rung Enclosure W/ Steering Wheel      |            |               |
|                 | (1) 19327 Pod Climber                           |            |               |
|                 | (1) 19701 90° Play Port Funnel Bridge           |            |               |
|                 | (2) 19757 Umbra Square Roof                     |            |               |
|                 | (8) 19762 Umbra Roof Plug                       |            |               |
|                 | (1) 19791 Dbl Rumble & Roll 2'-6"/3'            |            |               |
|                 | (1) 19794 Dueling Wave Zip 6'-0"                |            |               |
|                 | (1) 19854 Space Race Half Panel                 |            |               |
|                 | (1) 19918 Modern Transfer w/Guard. 2'-6" Rise   |            |               |
|                 | (1) 19963 6' Quiver Climber                     |            |               |
|                 | (1) 26057 2 Way X-Pod Step                      |            |               |
|                 | (3) 26094 Triangular Shroud                     |            |               |
|                 | (1) 26157 3'-0" Connectscape Climber            |            |               |
|                 | (1) 27079 Trapezoid Overhead Ladder 90 Deg PT   |            |               |
|                 | (1) 27092 Crag Climber                          |            |               |
|                 | (1) 19086 Ganza                                 |            |               |
| Contract: OMNIA | #2017001134                                     | Sub Total  | \$154,708.50  |
|                 |                                                 | Discount   | (\$35,763.84) |
|                 |                                                 | Freight    | \$6,028.25    |
|                 |                                                 | Total      | \$124,972.91  |