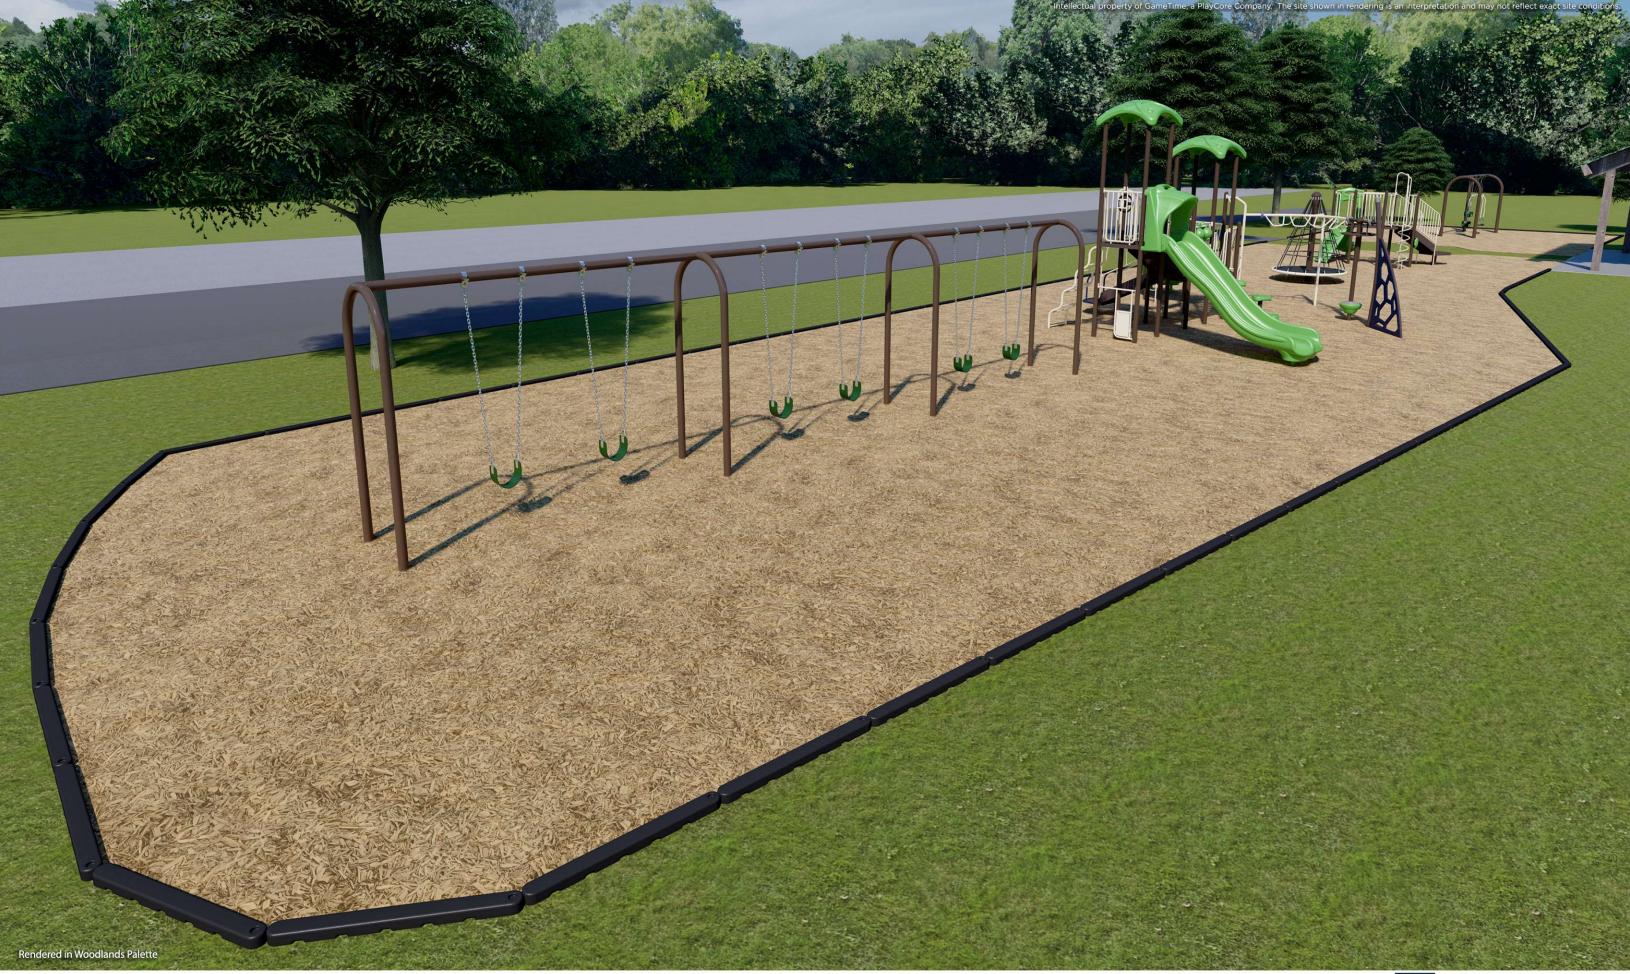

## Cobblestone Park - 2024 Playground Proposal - Option Two

Munster Parks & Recreation Attn: Mark Heintz 1005 Ridge Road Munster, IN 46321 UNITED STATES

**Ship to Zip** 46321

| Quantity | Part #  | Description                                                                                                                                                              | Unit Price  | Amount      |
|----------|---------|--------------------------------------------------------------------------------------------------------------------------------------------------------------------------|-------------|-------------|
| 5825     | EWF     | GT-Impax - 12" compacted depth engineered wood fiber surfacing, blown in                                                                                                 | \$3.70      | \$21,552.50 |
| 1        | INSTALL | GT-Impax - Removal and disposal of existing equipment-<br>Rock wall climber, existing structure, two bay swings                                                          | \$13,500.00 | \$13,500.00 |
| 1        | INSTALL | GT-Impax - Installation of GameTime equipment into existing area-<br>Does not include removal or disposal of existing playcurb edging, site restoration, or landscaping. | \$25,650.00 | \$25,650.00 |
| 1        | 5958SP  | GameTime - VistaTree Top 1                                                                                                                                               | \$13,227.00 | \$13,227.00 |
| 1        | RDU     | GameTime - PrimeTime unit for 2-5 year olds                                                                                                                              | \$17,671.00 | \$17,671.00 |
|          |         | (6) 12025 3 1/2" Uprt Ass'Y Alum 10'                                                                                                                                     |             |             |
|          |         | (2) 18201 36" Tri Punched Deck P/T                                                                                                                                       |             |             |
|          |         | (1) 18679 Bongos                                                                                                                                                         |             |             |
|          |         | (1) 18692 Single Thunder Ring                                                                                                                                            |             |             |
|          |         | (1) 19014 Transfer Platform W/ Barrier (4')                                                                                                                              |             |             |
|          |         | (1) 19104 Ridge Climber                                                                                                                                                  |             |             |
|          |         | (1) 19111 Corkscrew (3'-6" & 4')                                                                                                                                         |             |             |
|          |         | (1) 19363 3'-6"/4'-0" Zip Swerve Slide Right                                                                                                                             |             |             |
|          |         | (1) 18237 3'-0" Funnel Bdg W/Barrier                                                                                                                                     |             |             |
| 1        | RDU     | GameTime - Swings with Seats-<br>Includes tot and expression swing to be installed on existing 5" swing frame                                                            | \$9,286.00  | \$9,286.00  |
|          |         | (1) 5145 Expression Swing 5" X 8'                                                                                                                                        |             |             |
|          |         | (1) 12583 Ada Primetime Swing Frame, 3 1/2" Od                                                                                                                           |             |             |
|          |         | (2) 12584 Ada Primetime Swing Aab, 3 1/2" Od                                                                                                                             |             |             |
|          |         | (6) SS8910 Belt Seat 3 1/2" /8' W/Clevis                                                                                                                                 |             |             |
|          |         | (1) SS8914 Enclosed Tot 5"/8' High W/Clevis                                                                                                                              |             |             |
| 1        | RDU     | GameTime - Custom PrimeTime unit for 5-12 Year Olds                                                                                                                      | \$53,822.00 | \$53,822.00 |
|          |         | (2) 12023 3 1/2" Uprt Ass'Y Alum 8'                                                                                                                                      |             |             |
|          |         | (5) 12024 3 1/2" Uprt Ass'Y Alum 9'                                                                                                                                      |             |             |
|          |         | (2) 12026 3 1/2" Uprt Ass'Y Alum 11'                                                                                                                                     |             |             |
|          |         | (1) 12027 3 1/2" Uprt Ass'Y Alum 12'                                                                                                                                     |             |             |
|          |         | (8) 12069 3 1/2"Uprt Ass'Y Alum 14'                                                                                                                                      |             |             |
|          |         | (3) 18200 36" Sq Punched Deck P/T 1.3125                                                                                                                                 |             |             |
|          |         | (1) 18201 36" Tri Punched Deck P/T                                                                                                                                       |             |             |
|          |         |                                                                                                                                                                          |             |             |

### Cobblestone Park - 2024 Playground Proposal - Option Two

| Quantity Part#  | Description                                     | Unit Price | Amount        |
|-----------------|-------------------------------------------------|------------|---------------|
|                 | (1) 18699 Store Front Panel 36"                 |            |               |
|                 | (4) 18832 Umbra Roof Extemsion 2'               |            |               |
|                 | (1) 19006 Transfer System W/Barrier (2'-6" Rise |            |               |
|                 | (1) 19094 Schooner (2'-6" & 3')                 |            |               |
|                 | (1) 19215 Rung Enclosure W/ Steering Wheel      |            |               |
|                 | (1) 19327 Pod Climber                           |            |               |
|                 | (1) 19701 90° Play Port Funnel Bridge           |            |               |
|                 | (2) 19757 Umbra Square Roof                     |            |               |
|                 | (8) 19762 Umbra Roof Plug                       |            |               |
|                 | (1) 19791 Dbl Rumble & Roll 2'-6"/3'            |            |               |
|                 | (1) 19794 Dueling Wave Zip 6'-0"                |            |               |
|                 | (1) 19854 Space Race Half Panel                 |            |               |
|                 | (1) 19918 Modern Transfer w/Guard. 2'-6" Rise   |            |               |
|                 | (1) 19963 6' Quiver Climber                     |            |               |
|                 | (1) 26057 2 Way X-Pod Step                      |            |               |
|                 | (3) 26094 Triangular Shroud                     |            |               |
|                 | (1) 26157 3'-0" Connectscape Climber            |            |               |
|                 | (1) 27079 Trapezoid Overhead Ladder 90 Deg PT   |            |               |
|                 | (1) 27092 Crag Climber                          |            |               |
|                 | (1) 19086 Ganza                                 |            |               |
| Contract: OMNIA | #2017001134                                     | Sub Total  | \$154,708.50  |
|                 |                                                 | Discount   | (\$35,763.84) |
|                 |                                                 | Freight    | \$6,028.25    |
|                 |                                                 | Total      | \$124,972.91  |