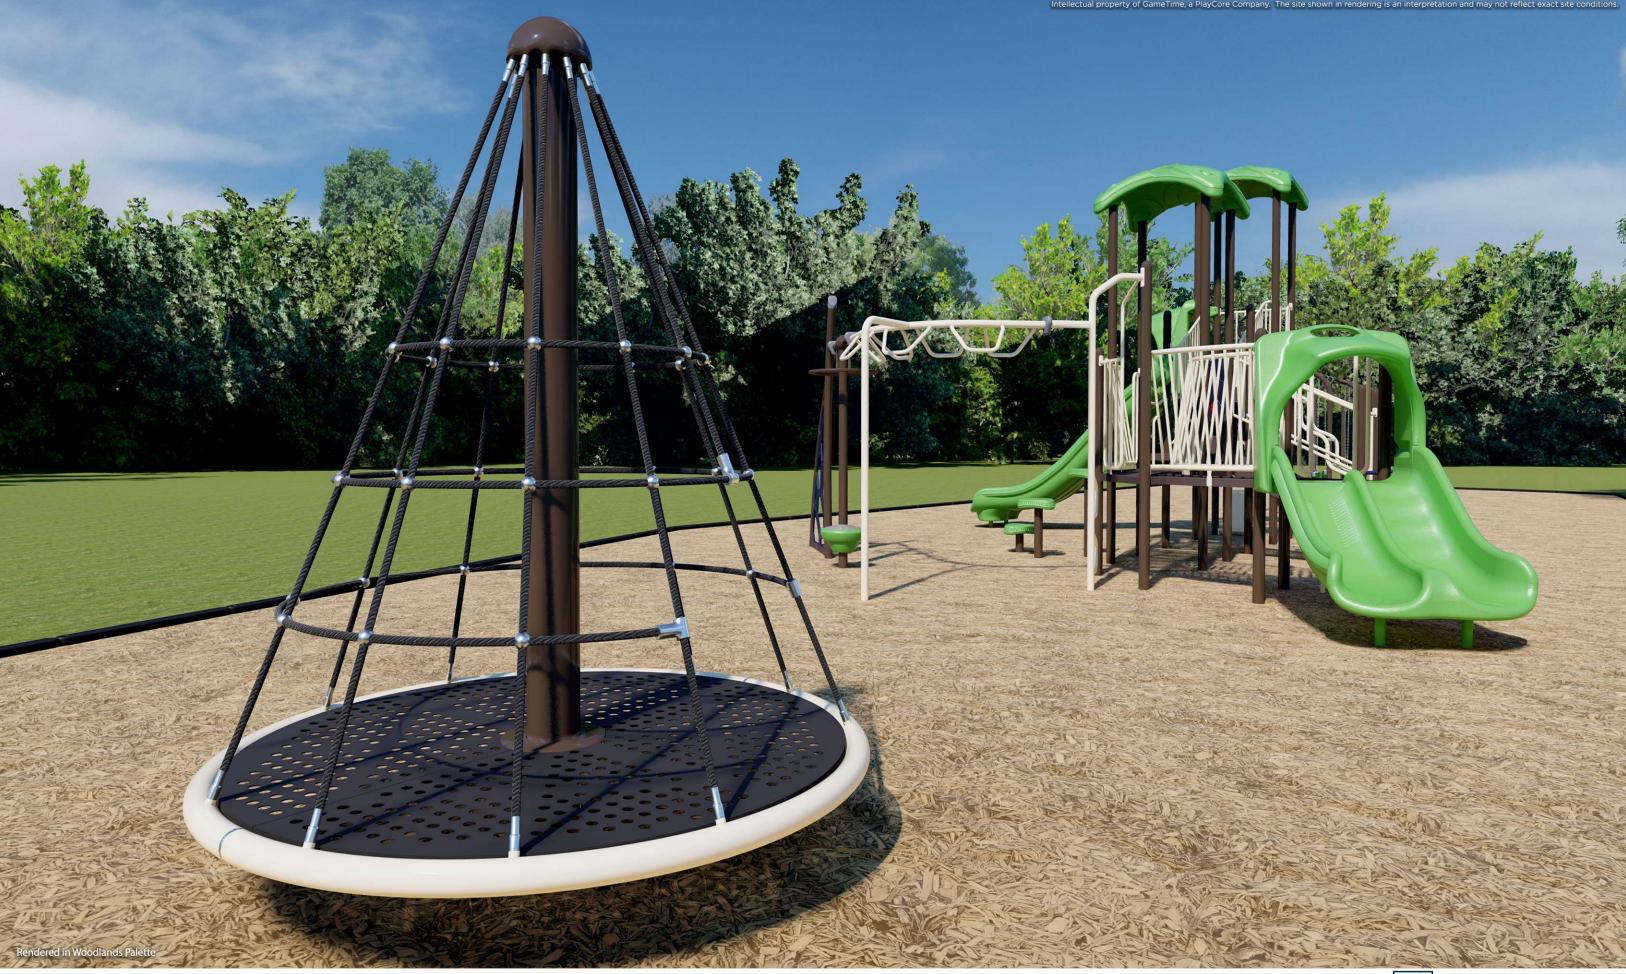

## Cobblestone Park - 2024 Playground Proposal - Option Two

Munster Parks & Recreation Attn: Mark Heintz 1005 Ridge Road Munster, IN 46321 UNITED STATES

**Ship to Zip** 46321

| Quantity | Part #  | Description                                                                                                                                                              | Unit Price  | Amount      |
|----------|---------|--------------------------------------------------------------------------------------------------------------------------------------------------------------------------|-------------|-------------|
| 5825     | EWF     | GT-Impax - 12" compacted depth engineered wood fiber surfacing, blown in                                                                                                 | \$3.70      | \$21,552.50 |
| 1        | INSTALL | GT-Impax - Removal and disposal of existing equipment-<br>Rock wall climber, existing structure, two bay swings                                                          | \$13,500.00 | \$13,500.00 |
| 1        | INSTALL | GT-Impax - Installation of GameTime equipment into existing area-<br>Does not include removal or disposal of existing playcurb edging, site restoration, or landscaping. | \$25,650.00 | \$25,650.00 |
| 1        | 5958SP  | GameTime - VistaTree Top 1                                                                                                                                               | \$13,227.00 | \$13,227.00 |
| 1        | RDU     | GameTime - PrimeTime unit for 2-5 year olds                                                                                                                              | \$17,671.00 | \$17,671.00 |
|          |         | (6) 12025 3 1/2" Uprt Ass'Y Alum 10'                                                                                                                                     |             |             |
|          |         | (2) 18201 36" Tri Punched Deck P/T                                                                                                                                       |             |             |
|          |         | (1) 18679 Bongos                                                                                                                                                         |             |             |
|          |         | (1) 18692 Single Thunder Ring                                                                                                                                            |             |             |
|          |         | (1) 19014 Transfer Platform W/ Barrier (4')                                                                                                                              |             |             |
|          |         | (1) 19104 Ridge Climber                                                                                                                                                  |             |             |
|          |         | (1) 19111 Corkscrew (3'-6" & 4')                                                                                                                                         |             |             |
|          |         | (1) 19363 3'-6"/4'-0" Zip Swerve Slide Right                                                                                                                             |             |             |
|          |         | (1) 18237 3'-0" Funnel Bdg W/Barrier                                                                                                                                     |             |             |
| 1        | RDU     | GameTime - Swings with Seats-<br>Includes tot and expression swing to be installed on existing 5" swing frame                                                            | \$9,286.00  | \$9,286.00  |
|          |         | (1) 5145 Expression Swing 5" X 8'                                                                                                                                        |             |             |
|          |         | (1) 12583 Ada Primetime Swing Frame, 3 1/2" Od                                                                                                                           |             |             |
|          |         | (2) 12584 Ada Primetime Swing Aab, 3 1/2" Od                                                                                                                             |             |             |
|          |         | (6) SS8910 Belt Seat 3 1/2" /8' W/Clevis                                                                                                                                 |             |             |
|          |         | (1) SS8914 Enclosed Tot 5"/8' High W/Clevis                                                                                                                              |             |             |
| 1        | RDU     | GameTime - Custom PrimeTime unit for 5-12 Year Olds                                                                                                                      | \$53,822.00 | \$53,822.00 |
|          |         | (2) 12023 3 1/2" Uprt Ass'Y Alum 8'                                                                                                                                      |             |             |
|          |         | (5) 12024 3 1/2" Uprt Ass'Y Alum 9'                                                                                                                                      |             |             |
|          |         | (2) 12026 3 1/2" Uprt Ass'Y Alum 11'                                                                                                                                     |             |             |
|          |         | (1) 12027 3 1/2" Uprt Ass'Y Alum 12'                                                                                                                                     |             |             |
|          |         | (8) 12069 3 1/2"Uprt Ass'Y Alum 14'                                                                                                                                      |             |             |
|          |         | (3) 18200 36" Sq Punched Deck P/T 1.3125                                                                                                                                 |             |             |
|          |         | (1) 18201 36" Tri Punched Deck P/T                                                                                                                                       |             |             |
|          |         |                                                                                                                                                                          |             |             |

### Cobblestone Park - 2024 Playground Proposal - Option Two

| Quantity Part#  | Description                                     | Unit Price | Amount        |
|-----------------|-------------------------------------------------|------------|---------------|
|                 | (1) 18699 Store Front Panel 36"                 |            |               |
|                 | (4) 18832 Umbra Roof Extemsion 2'               |            |               |
|                 | (1) 19006 Transfer System W/Barrier (2'-6" Rise |            |               |
|                 | (1) 19094 Schooner (2'-6" & 3')                 |            |               |
|                 | (1) 19215 Rung Enclosure W/ Steering Wheel      |            |               |
|                 | (1) 19327 Pod Climber                           |            |               |
|                 | (1) 19701 90° Play Port Funnel Bridge           |            |               |
|                 | (2) 19757 Umbra Square Roof                     |            |               |
|                 | (8) 19762 Umbra Roof Plug                       |            |               |
|                 | (1) 19791 Dbl Rumble & Roll 2'-6"/3'            |            |               |
|                 | (1) 19794 Dueling Wave Zip 6'-0"                |            |               |
|                 | (1) 19854 Space Race Half Panel                 |            |               |
|                 | (1) 19918 Modern Transfer w/Guard. 2'-6" Rise   |            |               |
|                 | (1) 19963 6' Quiver Climber                     |            |               |
|                 | (1) 26057 2 Way X-Pod Step                      |            |               |
|                 | (3) 26094 Triangular Shroud                     |            |               |
|                 | (1) 26157 3'-0" Connectscape Climber            |            |               |
|                 | (1) 27079 Trapezoid Overhead Ladder 90 Deg PT   |            |               |
|                 | (1) 27092 Crag Climber                          |            |               |
|                 | (1) 19086 Ganza                                 |            |               |
| Contract: OMNIA | #2017001134                                     | Sub Total  | \$154,708.50  |
|                 |                                                 | Discount   | (\$35,763.84) |
|                 |                                                 | Freight    | \$6,028.25    |
|                 |                                                 | Total      | \$124,972.91  |