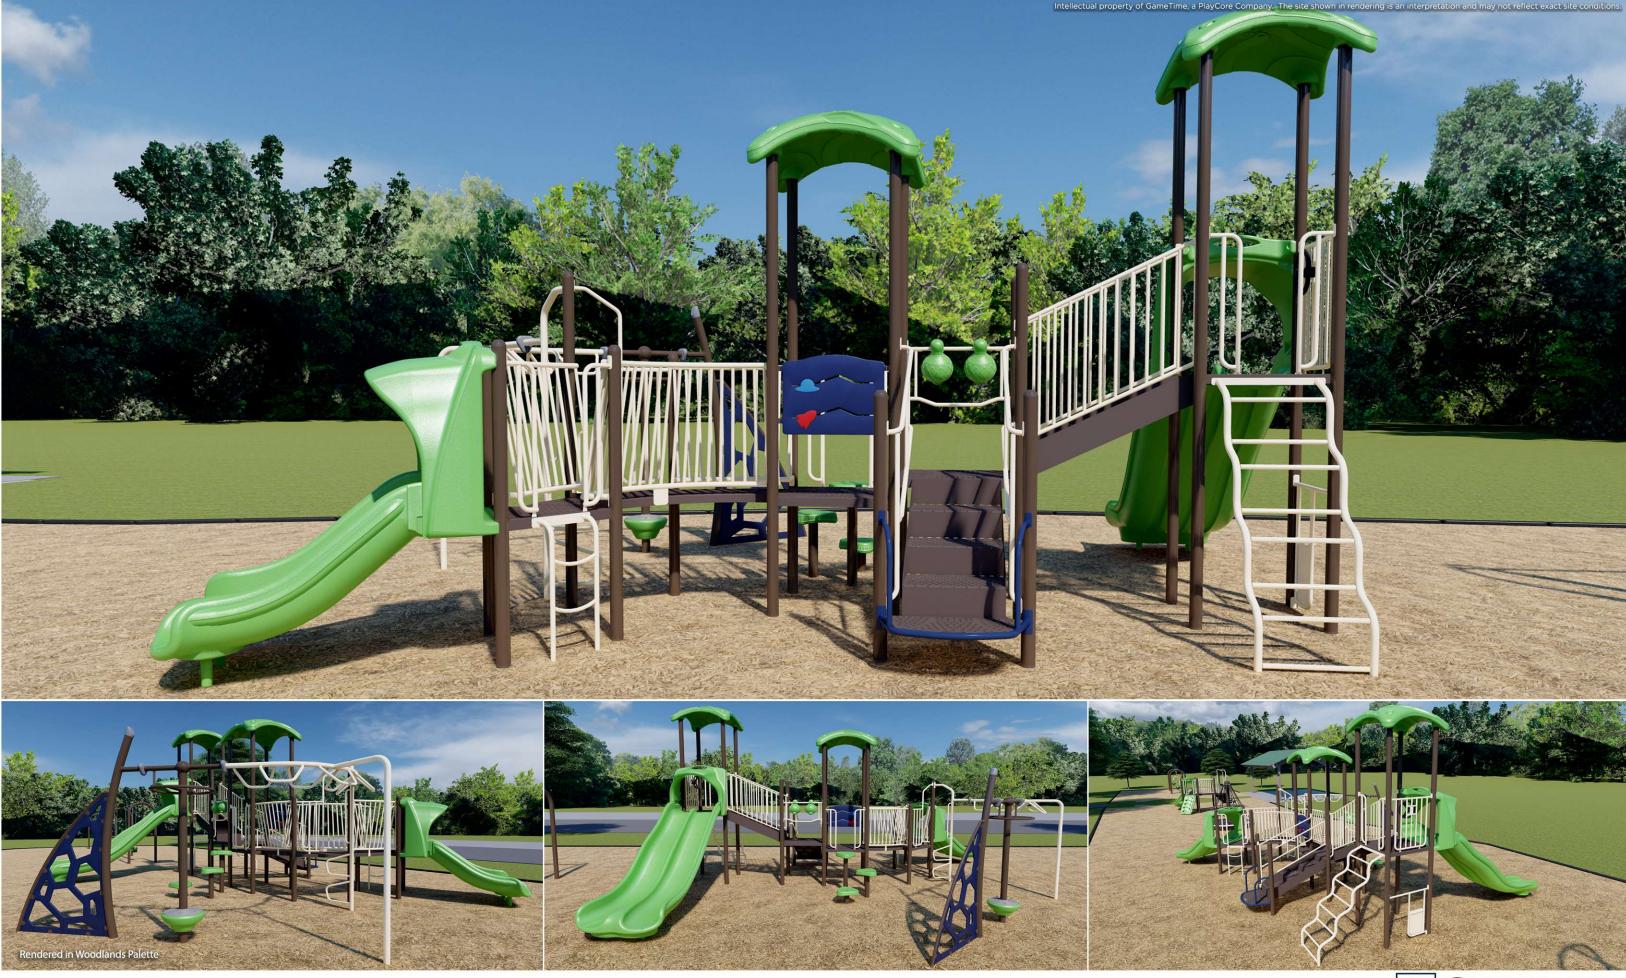

## Cobblestone Park - 2024 Playground Proposal - Option Two

Munster Parks & Recreation Attn: Mark Heintz 1005 Ridge Road Munster, IN 46321 UNITED STATES

**Ship to Zip** 46321

| Quantity | Part #  | Description                                                                                                                                                              | Unit Price  | Amount      |
|----------|---------|--------------------------------------------------------------------------------------------------------------------------------------------------------------------------|-------------|-------------|
| 5825     | EWF     | GT-Impax - 12" compacted depth engineered wood fiber surfacing, blown in                                                                                                 | \$3.70      | \$21,552.50 |
| 1        | INSTALL | GT-Impax - Removal and disposal of existing equipment-<br>Rock wall climber, existing structure, two bay swings                                                          | \$13,500.00 | \$13,500.00 |
| 1        | INSTALL | GT-Impax - Installation of GameTime equipment into existing area-<br>Does not include removal or disposal of existing playcurb edging, site restoration, or landscaping. | \$25,650.00 | \$25,650.00 |
| 1        | 5958SP  | GameTime - VistaTree Top 1                                                                                                                                               | \$13,227.00 | \$13,227.00 |
| 1        | RDU     | GameTime - PrimeTime unit for 2-5 year olds                                                                                                                              | \$17,671.00 | \$17,671.00 |
|          |         | (6) 12025 3 1/2" Uprt Ass'Y Alum 10'                                                                                                                                     |             |             |
|          |         | (2) 18201 36" Tri Punched Deck P/T                                                                                                                                       |             |             |
|          |         | (1) 18679 Bongos                                                                                                                                                         |             |             |
|          |         | (1) 18692 Single Thunder Ring                                                                                                                                            |             |             |
|          |         | (1) 19014 Transfer Platform W/ Barrier (4')                                                                                                                              |             |             |
|          |         | (1) 19104 Ridge Climber                                                                                                                                                  |             |             |
|          |         | (1) 19111 Corkscrew (3'-6" & 4')                                                                                                                                         |             |             |
|          |         | (1) 19363 3'-6"/4'-0" Zip Swerve Slide Right                                                                                                                             |             |             |
|          |         | (1) 18237 3'-0" Funnel Bdg W/Barrier                                                                                                                                     |             |             |
| 1        | RDU     | GameTime - Swings with Seats-<br>Includes tot and expression swing to be installed on existing 5" swing frame                                                            | \$9,286.00  | \$9,286.00  |
|          |         | (1) 5145 Expression Swing 5" X 8'                                                                                                                                        |             |             |
|          |         | (1) 12583 Ada Primetime Swing Frame, 3 1/2" Od                                                                                                                           |             |             |
|          |         | (2) 12584 Ada Primetime Swing Aab, 3 1/2" Od                                                                                                                             |             |             |
|          |         | (6) SS8910 Belt Seat 3 1/2" /8' W/Clevis                                                                                                                                 |             |             |
|          |         | (1) SS8914 Enclosed Tot 5"/8' High W/Clevis                                                                                                                              |             |             |
| 1        | RDU     | GameTime - Custom PrimeTime unit for 5-12 Year Olds                                                                                                                      | \$53,822.00 | \$53,822.00 |
|          |         | (2) 12023 3 1/2" Uprt Ass'Y Alum 8'                                                                                                                                      |             |             |
|          |         | (5) 12024 3 1/2" Uprt Ass'Y Alum 9'                                                                                                                                      |             |             |
|          |         | (2) 12026 3 1/2" Uprt Ass'Y Alum 11'                                                                                                                                     |             |             |
|          |         | (1) 12027 3 1/2" Uprt Ass'Y Alum 12'                                                                                                                                     |             |             |
|          |         | (8) 12069 3 1/2"Uprt Ass'Y Alum 14'                                                                                                                                      |             |             |
|          |         | (3) 18200 36" Sq Punched Deck P/T 1.3125                                                                                                                                 |             |             |
|          |         | (1) 18201 36" Tri Punched Deck P/T                                                                                                                                       |             |             |
|          |         |                                                                                                                                                                          |             |             |

### Cobblestone Park - 2024 Playground Proposal - Option Two

| Quantity Part#  | Description                                     | Unit Price | Amount        |
|-----------------|-------------------------------------------------|------------|---------------|
|                 | (1) 18699 Store Front Panel 36"                 |            |               |
|                 | (4) 18832 Umbra Roof Extemsion 2'               |            |               |
|                 | (1) 19006 Transfer System W/Barrier (2'-6" Rise |            |               |
|                 | (1) 19094 Schooner (2'-6" & 3')                 |            |               |
|                 | (1) 19215 Rung Enclosure W/ Steering Wheel      |            |               |
|                 | (1) 19327 Pod Climber                           |            |               |
|                 | (1) 19701 90° Play Port Funnel Bridge           |            |               |
|                 | (2) 19757 Umbra Square Roof                     |            |               |
|                 | (8) 19762 Umbra Roof Plug                       |            |               |
|                 | (1) 19791 Dbl Rumble & Roll 2'-6"/3'            |            |               |
|                 | (1) 19794 Dueling Wave Zip 6'-0"                |            |               |
|                 | (1) 19854 Space Race Half Panel                 |            |               |
|                 | (1) 19918 Modern Transfer w/Guard. 2'-6" Rise   |            |               |
|                 | (1) 19963 6' Quiver Climber                     |            |               |
|                 | (1) 26057 2 Way X-Pod Step                      |            |               |
|                 | (3) 26094 Triangular Shroud                     |            |               |
|                 | (1) 26157 3'-0" Connectscape Climber            |            |               |
|                 | (1) 27079 Trapezoid Overhead Ladder 90 Deg PT   |            |               |
|                 | (1) 27092 Crag Climber                          |            |               |
|                 | (1) 19086 Ganza                                 |            |               |
| Contract: OMNIA | #2017001134                                     | Sub Total  | \$154,708.50  |
|                 |                                                 | Discount   | (\$35,763.84) |
|                 |                                                 | Freight    | \$6,028.25    |
|                 |                                                 | Total      | \$124,972.91  |