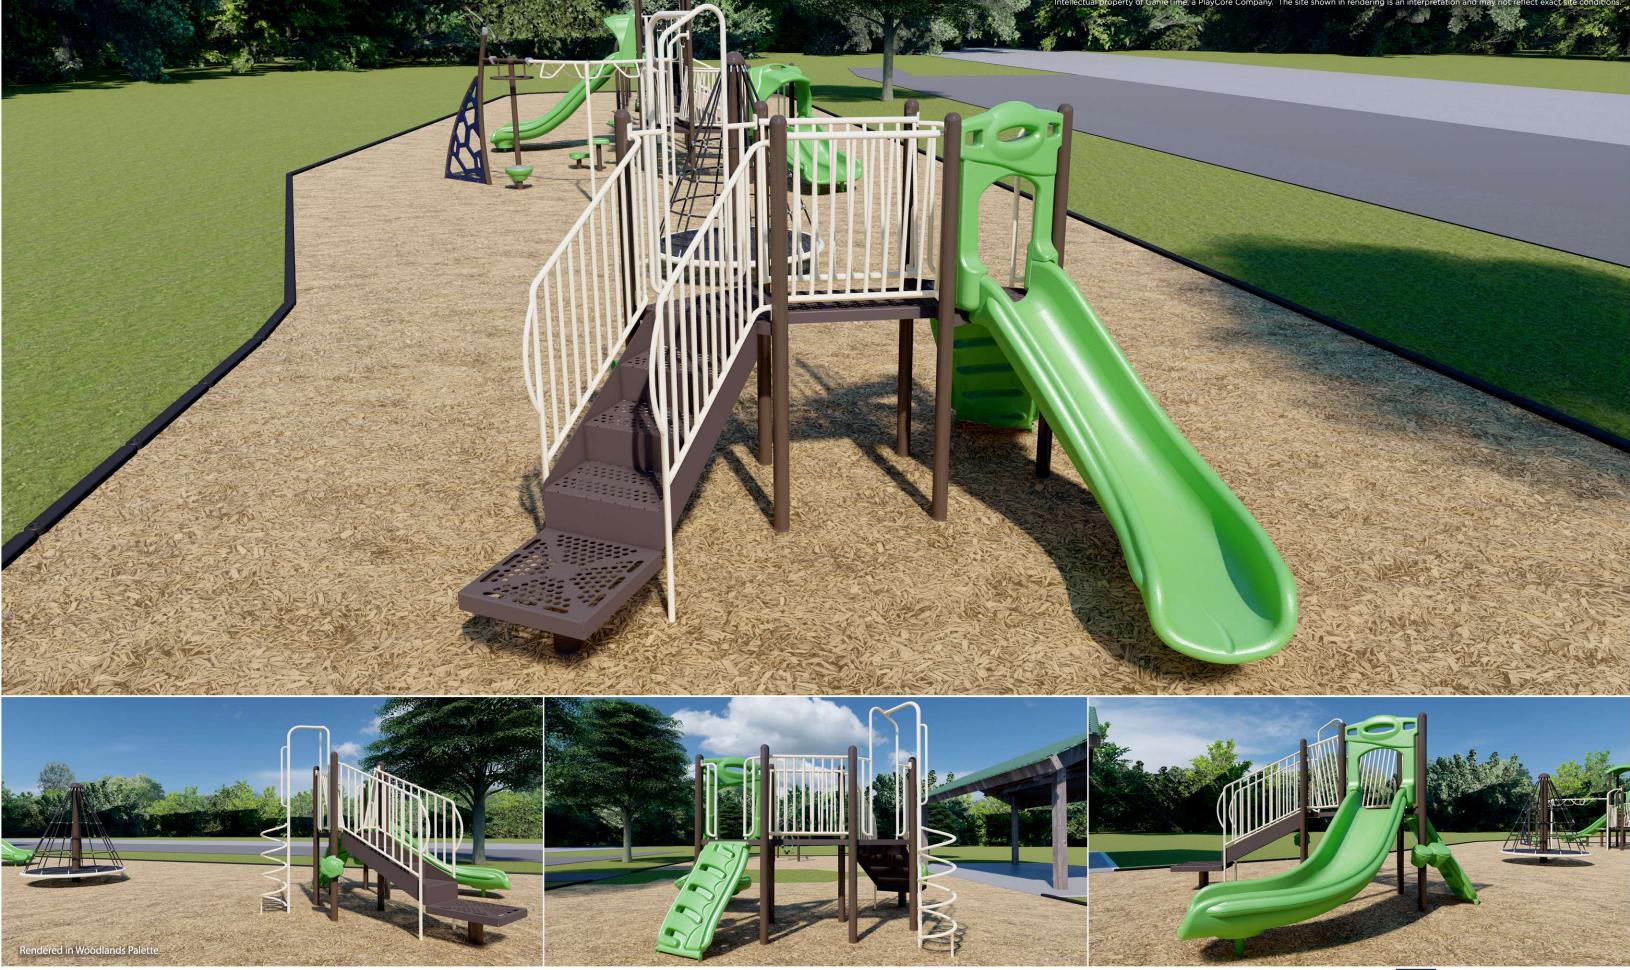

## Cobblestone Park - 2024 Playground Proposal - Option Two

Munster Parks & Recreation Attn: Mark Heintz 1005 Ridge Road Munster, IN 46321 UNITED STATES

**Ship to Zip** 46321

| Quantity | Part #  | Description                                                                                                                                                              | Unit Price  | Amount      |
|----------|---------|--------------------------------------------------------------------------------------------------------------------------------------------------------------------------|-------------|-------------|
| 5825     | EWF     | GT-Impax - 12" compacted depth engineered wood fiber surfacing, blown in                                                                                                 | \$3.70      | \$21,552.50 |
| 1        | INSTALL | GT-Impax - Removal and disposal of existing equipment-<br>Rock wall climber, existing structure, two bay swings                                                          | \$13,500.00 | \$13,500.00 |
| 1        | INSTALL | GT-Impax - Installation of GameTime equipment into existing area-<br>Does not include removal or disposal of existing playcurb edging, site restoration, or landscaping. | \$25,650.00 | \$25,650.00 |
| 1        | 5958SP  | GameTime - VistaTree Top 1                                                                                                                                               | \$13,227.00 | \$13,227.00 |
| 1        | RDU     | GameTime - PrimeTime unit for 2-5 year olds                                                                                                                              | \$17,671.00 | \$17,671.00 |
|          |         | (6) 12025 3 1/2" Uprt Ass'Y Alum 10'                                                                                                                                     |             |             |
|          |         | (2) 18201 36" Tri Punched Deck P/T                                                                                                                                       |             |             |
|          |         | (1) 18679 Bongos                                                                                                                                                         |             |             |
|          |         | (1) 18692 Single Thunder Ring                                                                                                                                            |             |             |
|          |         | (1) 19014 Transfer Platform W/ Barrier (4')                                                                                                                              |             |             |
|          |         | (1) 19104 Ridge Climber                                                                                                                                                  |             |             |
|          |         | (1) 19111 Corkscrew (3'-6" & 4')                                                                                                                                         |             |             |
|          |         | (1) 19363 3'-6"/4'-0" Zip Swerve Slide Right                                                                                                                             |             |             |
|          |         | (1) 18237 3'-0" Funnel Bdg W/Barrier                                                                                                                                     |             |             |
| 1        | RDU     | GameTime - Swings with Seats-<br>Includes tot and expression swing to be installed on existing 5" swing frame                                                            | \$9,286.00  | \$9,286.00  |
|          |         | (1) 5145 Expression Swing 5" X 8'                                                                                                                                        |             |             |
|          |         | (1) 12583 Ada Primetime Swing Frame, 3 1/2" Od                                                                                                                           |             |             |
|          |         | (2) 12584 Ada Primetime Swing Aab, 3 1/2" Od                                                                                                                             |             |             |
|          |         | (6) SS8910 Belt Seat 3 1/2" /8' W/Clevis                                                                                                                                 |             |             |
|          |         | (1) SS8914 Enclosed Tot 5"/8' High W/Clevis                                                                                                                              |             |             |
| 1        | RDU     | GameTime - Custom PrimeTime unit for 5-12 Year Olds                                                                                                                      | \$53,822.00 | \$53,822.00 |
|          |         | (2) 12023 3 1/2" Uprt Ass'Y Alum 8'                                                                                                                                      |             |             |
|          |         | (5) 12024 3 1/2" Uprt Ass'Y Alum 9'                                                                                                                                      |             |             |
|          |         | (2) 12026 3 1/2" Uprt Ass'Y Alum 11'                                                                                                                                     |             |             |
|          |         | (1) 12027 3 1/2" Uprt Ass'Y Alum 12'                                                                                                                                     |             |             |
|          |         | (8) 12069 3 1/2"Uprt Ass'Y Alum 14'                                                                                                                                      |             |             |
|          |         | (3) 18200 36" Sq Punched Deck P/T 1.3125                                                                                                                                 |             |             |
|          |         | (1) 18201 36" Tri Punched Deck P/T                                                                                                                                       |             |             |
|          |         |                                                                                                                                                                          |             |             |