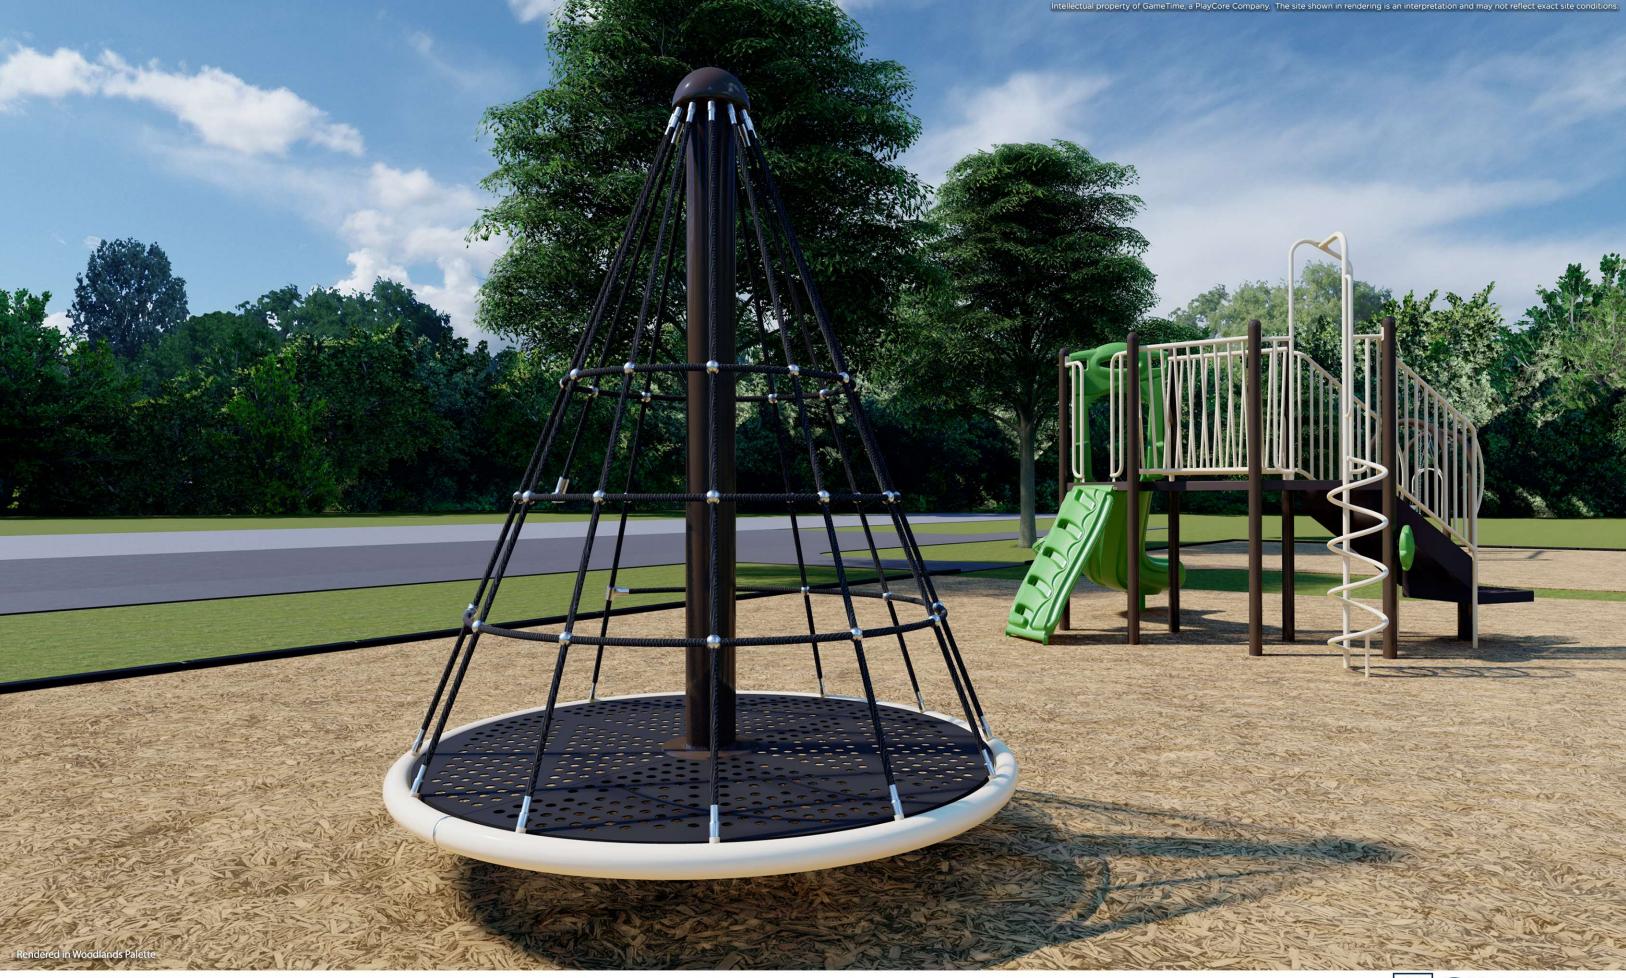

### Cobblestone Park - 2024 Playground Proposal - Option Two

| Quantity Part#  | Description                                     | Unit Price | Amount        |
|-----------------|-------------------------------------------------|------------|---------------|
|                 | (1) 18699 Store Front Panel 36"                 |            |               |
|                 | (4) 18832 Umbra Roof Extemsion 2'               |            |               |
|                 | (1) 19006 Transfer System W/Barrier (2'-6" Rise |            |               |
|                 | (1) 19094 Schooner (2'-6" & 3')                 |            |               |
|                 | (1) 19215 Rung Enclosure W/ Steering Wheel      |            |               |
|                 | (1) 19327 Pod Climber                           |            |               |
|                 | (1) 19701 90° Play Port Funnel Bridge           |            |               |
|                 | (2) 19757 Umbra Square Roof                     |            |               |
|                 | (8) 19762 Umbra Roof Plug                       |            |               |
|                 | (1) 19791 Dbl Rumble & Roll 2'-6"/3'            |            |               |
|                 | (1) 19794 Dueling Wave Zip 6'-0"                |            |               |
|                 | (1) 19854 Space Race Half Panel                 |            |               |
|                 | (1) 19918 Modern Transfer w/Guard. 2'-6" Rise   |            |               |
|                 | (1) 19963 6' Quiver Climber                     |            |               |
|                 | (1) 26057 2 Way X-Pod Step                      |            |               |
|                 | (3) 26094 Triangular Shroud                     |            |               |
|                 | (1) 26157 3'-0" Connectscape Climber            |            |               |
|                 | (1) 27079 Trapezoid Overhead Ladder 90 Deg PT   |            |               |
|                 | (1) 27092 Crag Climber                          |            |               |
|                 | (1) 19086 Ganza                                 |            |               |
| Contract: OMNIA | #2017001134                                     | Sub Total  | \$154,708.50  |
|                 |                                                 | Discount   | (\$35,763.84) |
|                 |                                                 | Freight    | \$6,028.25    |
|                 |                                                 | Total      | \$124,972.91  |