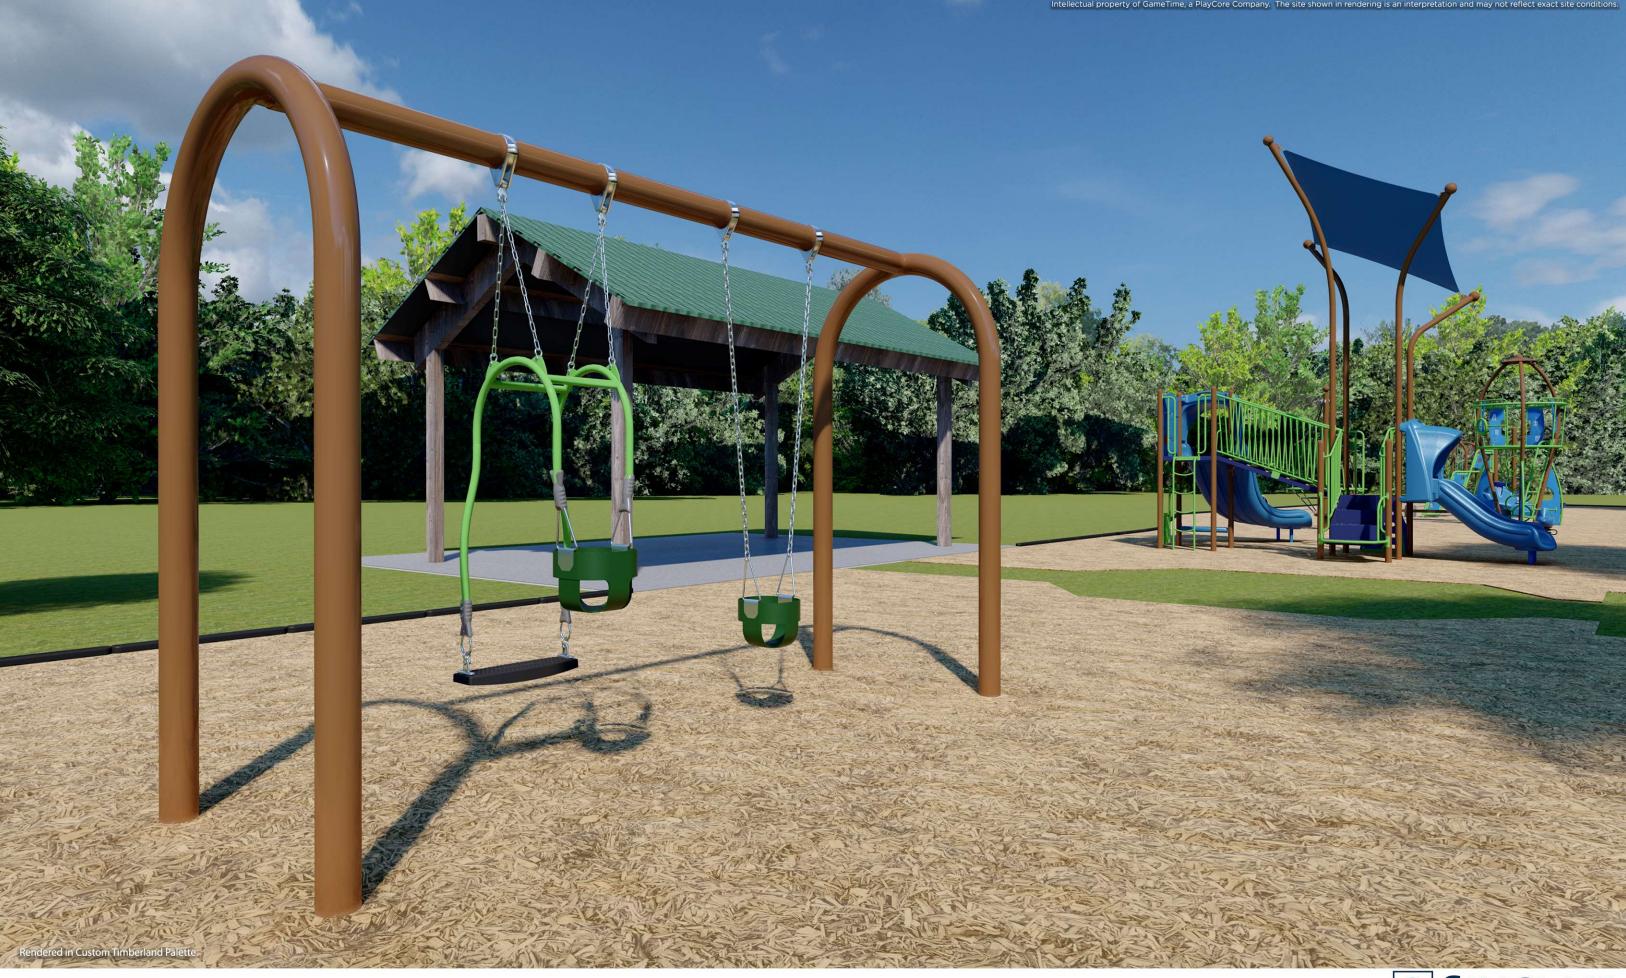

## Cobblestone Park - 2024 Playground Proposal

| Quantity                              | Part #  | Description                                                                                                                                                              | Unit Price  | Amount        |
|---------------------------------------|---------|--------------------------------------------------------------------------------------------------------------------------------------------------------------------------|-------------|---------------|
| 1                                     | RDU     | GameTime - Swings with Seats-<br>Includes tot and expression swing to be installed on existing 5" swing frame                                                            | \$11,717.00 | \$11,717.00   |
|                                       |         | (1) 5145 Expression Swing 5" X 8'                                                                                                                                        |             |               |
|                                       |         | (1) 12583 Ada Primetime Swing Frame, 3 1/2" Od                                                                                                                           |             |               |
|                                       |         | (1) 12584 Ada Primetime Swing Aab, 3 1/2" Od                                                                                                                             |             |               |
|                                       |         | (2) SS8910 Belt Seat 3 1/2" /8' W/Clevis                                                                                                                                 |             |               |
|                                       |         | (1) SS8914 Enclosed Tot 5"/8' High W/Clevis                                                                                                                              |             |               |
|                                       |         | (2) 5167 Expression Swing Tandem                                                                                                                                         |             |               |
| 5825                                  | EWF     | GT-Impax - 12" compacted depth engineered wood fiber surfacing, blown in                                                                                                 | \$3.70      | \$21,552.50   |
| 1                                     | INSTALL | GT-Impax - Removal and disposal of existing equipment-<br>Rock wall climber, existing structure, two bay swings                                                          | \$13,500.00 | \$13,500.00   |
| 1                                     | INSTALL | GT-Impax - Installation of GameTime equipment into existing area-<br>Does not include removal or disposal of existing playcurb edging, site restoration, or landscaping. | \$25,500.00 | \$25,500.00   |
| Contract: OMNIA #2017001134 Sub Total |         |                                                                                                                                                                          |             |               |
|                                       |         |                                                                                                                                                                          | Discount    | (\$32,431.57) |
|                                       |         |                                                                                                                                                                          | Freight     | \$3,389.36    |
|                                       |         |                                                                                                                                                                          | Total       | \$124,991.29  |