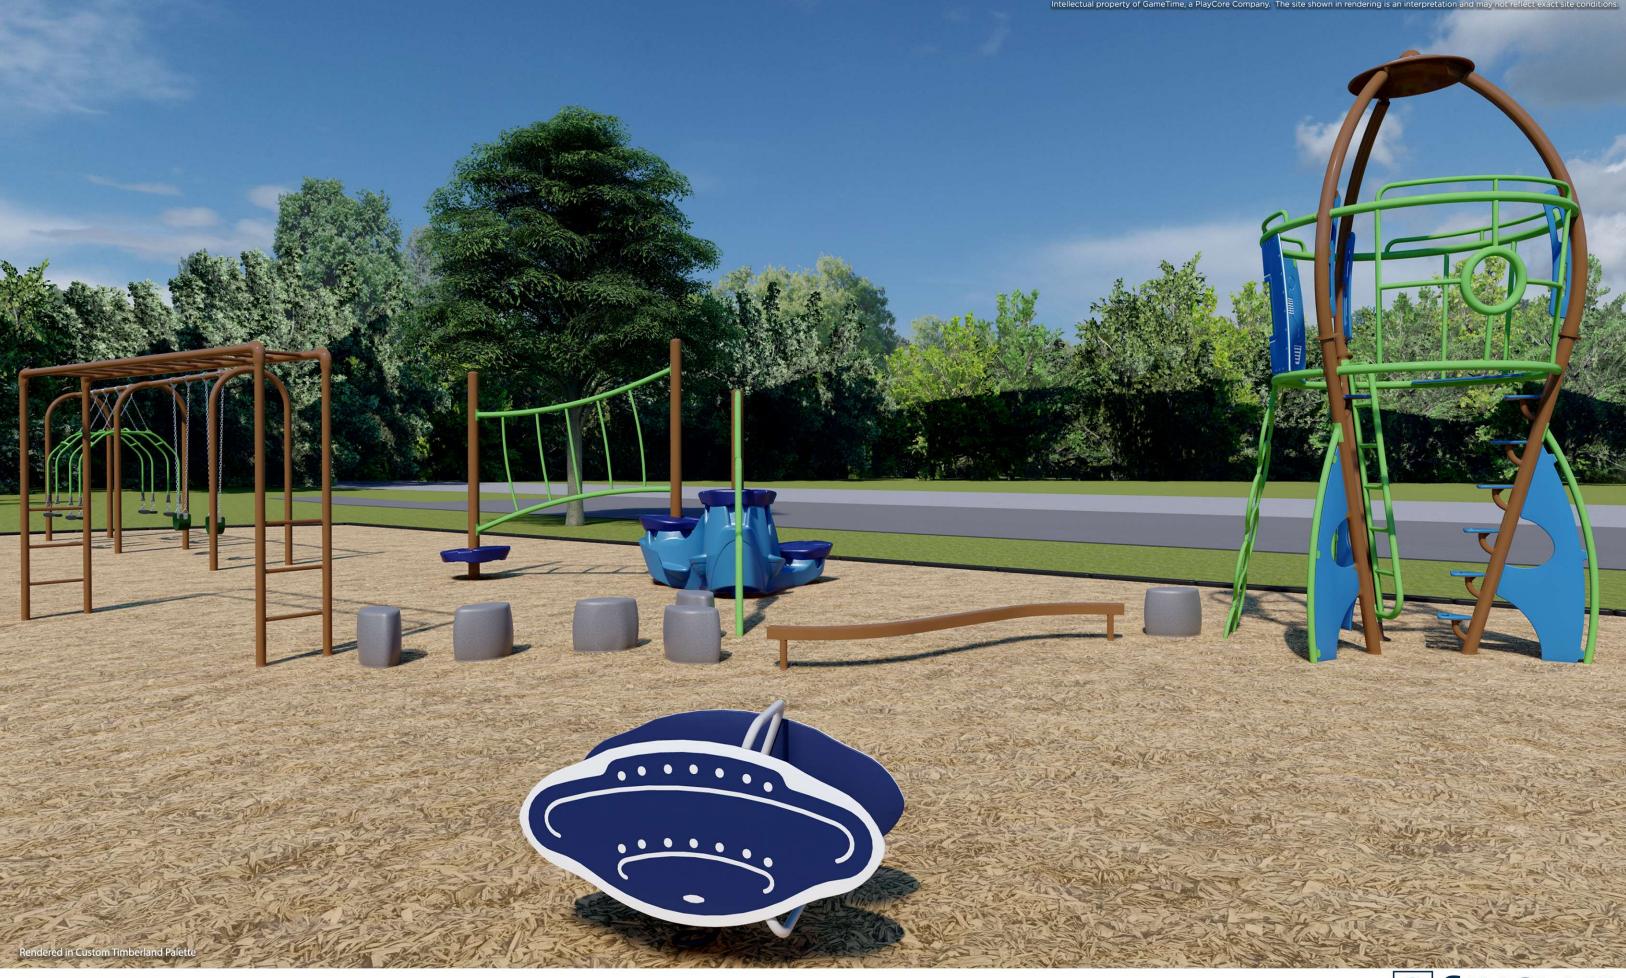

## Cobblestone Park - 2024 Playground Proposal

Munster Parks & Recreation Attn: Mark Heintz 1005 Ridge Road Munster, IN 46321 UNITED STATES

**Ship to Zip** 46321

| Quantity | Part # | Description                                                                          | Unit Price  | Amount      |
|----------|--------|--------------------------------------------------------------------------------------|-------------|-------------|
| 1        | RDU    | GameTime - PrimeTime Unit for 2-5 and 5-12 Year Olds                                 | \$35,491.00 | \$35,491.00 |
|          |        | (2) 12023 3 1/2" Uprt Ass'Y Alum 8'                                                  |             |             |
|          |        | (4) 12026 3 1/2" Uprt Ass'Y Alum 11'                                                 |             |             |
|          |        | (2) 18200 36" Sq Punched Deck P/T 1.3125                                             |             |             |
|          |        | (1) 18699 Store Front Panel 36"                                                      |             |             |
|          |        | (1) 18766 Fun Seat 36"                                                               |             |             |
|          |        | (1) 19096 Schooner (4'-6" & 5')                                                      |             |             |
|          |        | (1) 19171 Leaning Wall (3')                                                          |             |             |
|          |        | (1) 19698 Sloped Funnel Climber Barrier (Dbl)                                        |             |             |
|          |        | (1) 19787 Quadratic Shade Canopy                                                     |             |             |
|          |        | (1) 19790 Dbl Swerve Zip 4'-6"/5'                                                    |             |             |
|          |        | (1) 19791 Dbl Rumble & Roll 2'-6"/3'                                                 |             |             |
|          |        | (1) 19852 Space Race Panel                                                           |             |             |
|          |        | (1) 19912 Modern Transfer w/Barrier 2' Rise                                          |             |             |
|          |        | (1) G12027 3 1/2" Uprt Ass'Y Galv 12'                                                |             |             |
|          |        | (3) G12068 3 1/2"Uprt Ass'Y Galv 13'                                                 |             |             |
| 1        | RDU    | GameTime - Rocketship climbing, balancing, and brachiating course for 5-12 year olds | \$35,283.00 | \$35,283.00 |
|          |        | (1) 53 Health Ladder                                                                 |             |             |
|          |        | (1) 564 Curved Balance Beam                                                          |             |             |
|          |        | (1) 5209 Catalina Climber Base                                                       |             |             |
|          |        | (1) 5210 Catalina Climber Cap                                                        |             |             |
|          |        | (1) 5216 Surge Climber 3' Pedestal                                                   |             |             |
|          |        | (1) 5223 Calypso Climber Decline 2' Pedestal FS                                      |             |             |
|          |        | (1) 7075 Rocketship                                                                  |             |             |
|          |        | (6) 7088 Rock Step                                                                   |             |             |
|          |        | (1) 90267 9' Upright, Alum                                                           |             |             |
|          |        | (1) 90268 10' Upright, Alum                                                          |             |             |
|          |        | (1) 90269 11' Upright, Alum                                                          |             |             |
| 1        | 6363   | GameTime - Rocket Spring Rider                                                       | \$1,991.00  | \$1,991.00  |
| 1        | 6285I  | GameTime - UFO Spring Rider                                                          | \$1,410.00  | \$1,410.00  |
| 1        | 90777  | GameTime - Kidnetix Twirl                                                            | \$7,589.00  | \$7,589.00  |
|          |        |                                                                                      |             |             |

## Cobblestone Park - 2024 Playground Proposal

| Quantity                              | Part #  | Description                                                                                                                                                              | Unit Price  | Amount        |
|---------------------------------------|---------|--------------------------------------------------------------------------------------------------------------------------------------------------------------------------|-------------|---------------|
| 1                                     | RDU     | GameTime - Swings with Seats-<br>Includes tot and expression swing to be installed on existing 5" swing frame                                                            | \$11,717.00 | \$11,717.00   |
|                                       |         | (1) 5145 Expression Swing 5" X 8'                                                                                                                                        |             |               |
|                                       |         | (1) 12583 Ada Primetime Swing Frame, 3 1/2" Od                                                                                                                           |             |               |
|                                       |         | (1) 12584 Ada Primetime Swing Aab, 3 1/2" Od                                                                                                                             |             |               |
|                                       |         | (2) SS8910 Belt Seat 3 1/2" /8' W/Clevis                                                                                                                                 |             |               |
|                                       |         | (1) SS8914 Enclosed Tot 5"/8' High W/Clevis                                                                                                                              |             |               |
|                                       |         | (2) 5167 Expression Swing Tandem                                                                                                                                         |             |               |
| 5825                                  | EWF     | GT-Impax - 12" compacted depth engineered wood fiber surfacing, blown in                                                                                                 | \$3.70      | \$21,552.50   |
| 1                                     | INSTALL | GT-Impax - Removal and disposal of existing equipment-<br>Rock wall climber, existing structure, two bay swings                                                          | \$13,500.00 | \$13,500.00   |
| 1                                     | INSTALL | GT-Impax - Installation of GameTime equipment into existing area-<br>Does not include removal or disposal of existing playcurb edging, site restoration, or landscaping. | \$25,500.00 | \$25,500.00   |
| Contract: OMNIA #2017001134 Sub Total |         |                                                                                                                                                                          |             |               |
|                                       |         |                                                                                                                                                                          | Discount    | (\$32,431.57) |
|                                       |         |                                                                                                                                                                          | Freight     | \$3,389.36    |
|                                       |         |                                                                                                                                                                          | Total       | \$124,991.29  |