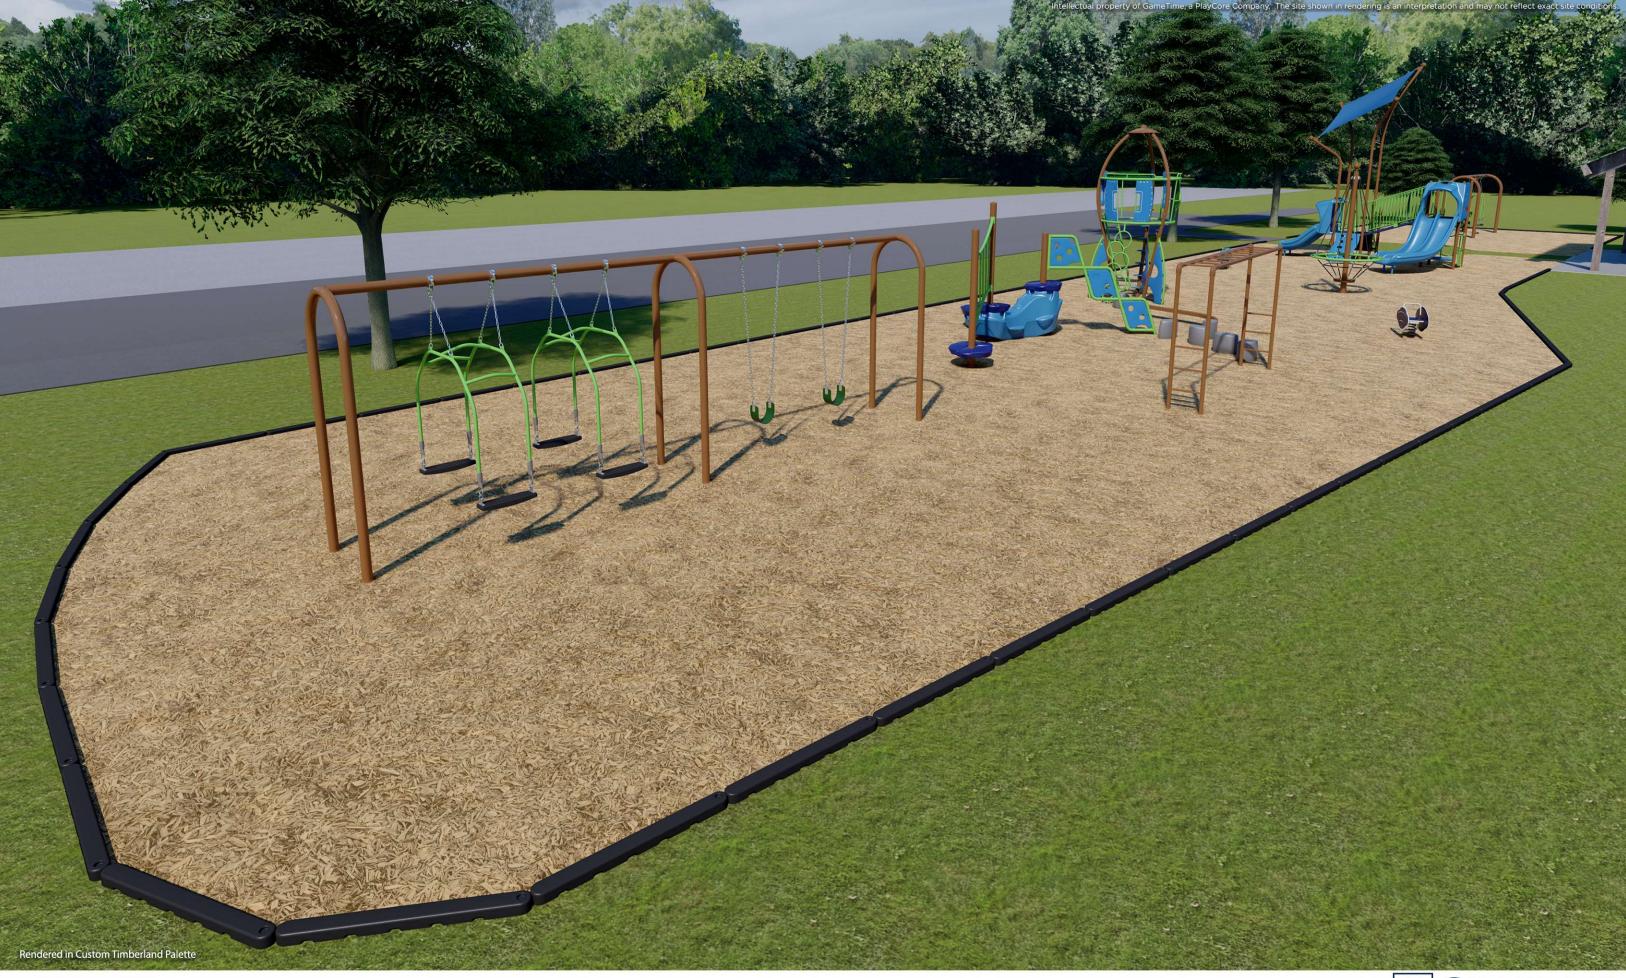

## Cobblestone Park - 2024 Playground Proposal

Munster Parks & Recreation Attn: Mark Heintz 1005 Ridge Road Munster, IN 46321 UNITED STATES

**Ship to Zip** 46321

| Quantity | Part # | Description                                                                          | Unit Price  | Amount      |
|----------|--------|--------------------------------------------------------------------------------------|-------------|-------------|
| 1        | RDU    | GameTime - PrimeTime Unit for 2-5 and 5-12 Year Olds                                 | \$35,491.00 | \$35,491.00 |
|          |        | (2) 12023 3 1/2" Uprt Ass'Y Alum 8'                                                  |             |             |
|          |        | (4) 12026 3 1/2" Uprt Ass'Y Alum 11'                                                 |             |             |
|          |        | (2) 18200 36" Sq Punched Deck P/T 1.3125                                             |             |             |
|          |        | (1) 18699 Store Front Panel 36"                                                      |             |             |
|          |        | (1) 18766 Fun Seat 36"                                                               |             |             |
|          |        | (1) 19096 Schooner (4'-6" & 5')                                                      |             |             |
|          |        | (1) 19171 Leaning Wall (3')                                                          |             |             |
|          |        | (1) 19698 Sloped Funnel Climber Barrier (Dbl)                                        |             |             |
|          |        | (1) 19787 Quadratic Shade Canopy                                                     |             |             |
|          |        | (1) 19790 Dbl Swerve Zip 4'-6"/5'                                                    |             |             |
|          |        | (1) 19791 Dbl Rumble & Roll 2'-6"/3'                                                 |             |             |
|          |        | (1) 19852 Space Race Panel                                                           |             |             |
|          |        | (1) 19912 Modern Transfer w/Barrier 2' Rise                                          |             |             |
|          |        | (1) G12027 3 1/2" Uprt Ass'Y Galv 12'                                                |             |             |
|          |        | (3) G12068 3 1/2"Uprt Ass'Y Galv 13'                                                 |             |             |
| 1        | RDU    | GameTime - Rocketship climbing, balancing, and brachiating course for 5-12 year olds | \$35,283.00 | \$35,283.00 |
|          |        | (1) 53 Health Ladder                                                                 |             |             |
|          |        | (1) 564 Curved Balance Beam                                                          |             |             |
|          |        | (1) 5209 Catalina Climber Base                                                       |             |             |
|          |        | (1) 5210 Catalina Climber Cap                                                        |             |             |
|          |        | (1) 5216 Surge Climber 3' Pedestal                                                   |             |             |
|          |        | (1) 5223 Calypso Climber Decline 2' Pedestal FS                                      |             |             |
|          |        | (1) 7075 Rocketship                                                                  |             |             |
|          |        | (6) 7088 Rock Step                                                                   |             |             |
|          |        | (1) 90267 9' Upright, Alum                                                           |             |             |
|          |        | (1) 90268 10' Upright, Alum                                                          |             |             |
|          |        | (1) 90269 11' Upright, Alum                                                          |             |             |
| 1        | 6363   | GameTime - Rocket Spring Rider                                                       | \$1,991.00  | \$1,991.00  |
| 1        | 6285I  | GameTime - UFO Spring Rider                                                          | \$1,410.00  | \$1,410.00  |
| 1        | 90777  | GameTime - Kidnetix Twirl                                                            | \$7,589.00  | \$7,589.00  |
|          |        |                                                                                      |             |             |

## Cobblestone Park - 2024 Playground Proposal

| Quantity                              | Part #  | Description                                                                                                                                                              | Unit Price  | Amount        |
|---------------------------------------|---------|--------------------------------------------------------------------------------------------------------------------------------------------------------------------------|-------------|---------------|
| 1                                     | RDU     | GameTime - Swings with Seats-<br>Includes tot and expression swing to be installed on existing 5" swing frame                                                            | \$11,717.00 | \$11,717.00   |
|                                       |         | (1) 5145 Expression Swing 5" X 8'                                                                                                                                        |             |               |
|                                       |         | (1) 12583 Ada Primetime Swing Frame, 3 1/2" Od                                                                                                                           |             |               |
|                                       |         | (1) 12584 Ada Primetime Swing Aab, 3 1/2" Od                                                                                                                             |             |               |
|                                       |         | (2) SS8910 Belt Seat 3 1/2" /8' W/Clevis                                                                                                                                 |             |               |
|                                       |         | (1) SS8914 Enclosed Tot 5"/8' High W/Clevis                                                                                                                              |             |               |
|                                       |         | (2) 5167 Expression Swing Tandem                                                                                                                                         |             |               |
| 5825                                  | EWF     | GT-Impax - 12" compacted depth engineered wood fiber surfacing, blown in                                                                                                 | \$3.70      | \$21,552.50   |
| 1                                     | INSTALL | GT-Impax - Removal and disposal of existing equipment-<br>Rock wall climber, existing structure, two bay swings                                                          | \$13,500.00 | \$13,500.00   |
| 1                                     | INSTALL | GT-Impax - Installation of GameTime equipment into existing area-<br>Does not include removal or disposal of existing playcurb edging, site restoration, or landscaping. | \$25,500.00 | \$25,500.00   |
| Contract: OMNIA #2017001134 Sub Total |         |                                                                                                                                                                          |             |               |
|                                       |         |                                                                                                                                                                          | Discount    | (\$32,431.57) |
|                                       |         |                                                                                                                                                                          | Freight     | \$3,389.36    |
|                                       |         |                                                                                                                                                                          | Total       | \$124,991.29  |