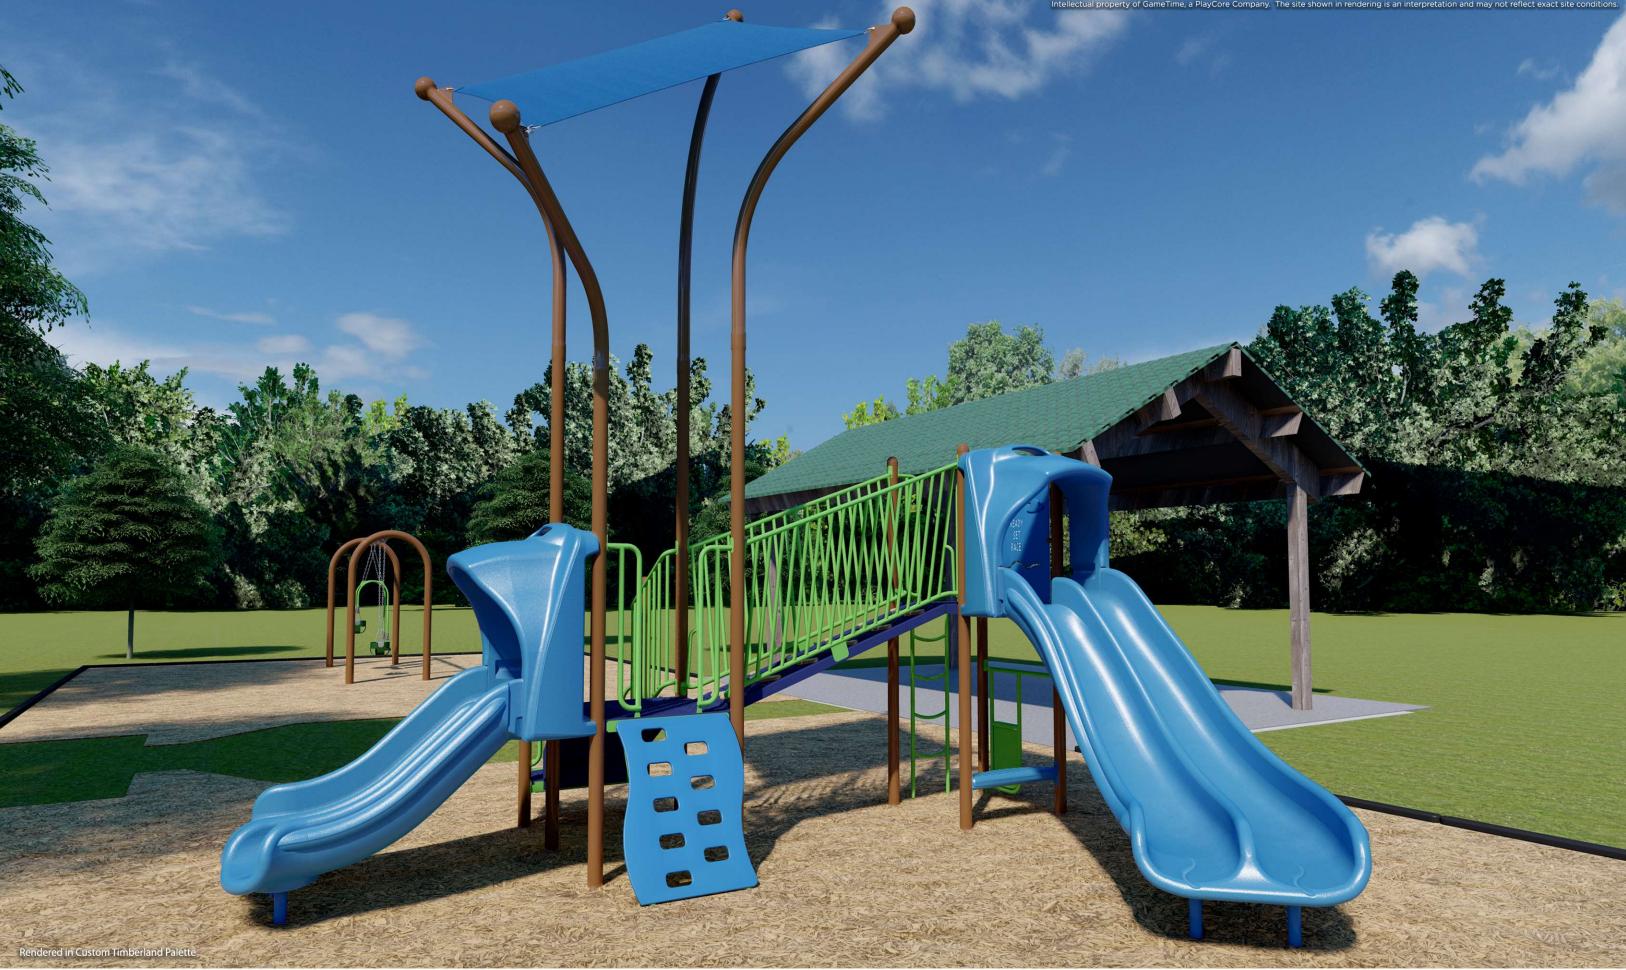

## Cobblestone Park - 2024 Playground Proposal

Munster Parks & Recreation Attn: Mark Heintz 1005 Ridge Road Munster, IN 46321 UNITED STATES

**Ship to Zip** 46321

| Quantity | Part # | Description                                                                          | Unit Price  | Amount      |
|----------|--------|--------------------------------------------------------------------------------------|-------------|-------------|
| 1        | RDU    | GameTime - PrimeTime Unit for 2-5 and 5-12 Year Olds                                 | \$35,491.00 | \$35,491.00 |
|          |        | (2) 12023 3 1/2" Uprt Ass'Y Alum 8'                                                  |             |             |
|          |        | (4) 12026 3 1/2" Uprt Ass'Y Alum 11'                                                 |             |             |
|          |        | (2) 18200 36" Sq Punched Deck P/T 1.3125                                             |             |             |
|          |        | (1) 18699 Store Front Panel 36"                                                      |             |             |
|          |        | (1) 18766 Fun Seat 36"                                                               |             |             |
|          |        | (1) 19096 Schooner (4'-6" & 5')                                                      |             |             |
|          |        | (1) 19171 Leaning Wall (3')                                                          |             |             |
|          |        | (1) 19698 Sloped Funnel Climber Barrier (Dbl)                                        |             |             |
|          |        | (1) 19787 Quadratic Shade Canopy                                                     |             |             |
|          |        | (1) 19790 Dbl Swerve Zip 4'-6"/5'                                                    |             |             |
|          |        | (1) 19791 Dbl Rumble & Roll 2'-6"/3'                                                 |             |             |
|          |        | (1) 19852 Space Race Panel                                                           |             |             |
|          |        | (1) 19912 Modern Transfer w/Barrier 2' Rise                                          |             |             |
|          |        | (1) G12027 3 1/2" Uprt Ass'Y Galv 12'                                                |             |             |
|          |        | (3) G12068 3 1/2"Uprt Ass'Y Galv 13'                                                 |             |             |
| 1        | RDU    | GameTime - Rocketship climbing, balancing, and brachiating course for 5-12 year olds | \$35,283.00 | \$35,283.00 |
|          |        | (1) 53 Health Ladder                                                                 |             |             |
|          |        | (1) 564 Curved Balance Beam                                                          |             |             |
|          |        | (1) 5209 Catalina Climber Base                                                       |             |             |
|          |        | (1) 5210 Catalina Climber Cap                                                        |             |             |
|          |        | (1) 5216 Surge Climber 3' Pedestal                                                   |             |             |
|          |        | (1) 5223 Calypso Climber Decline 2' Pedestal FS                                      |             |             |
|          |        | (1) 7075 Rocketship                                                                  |             |             |
|          |        | (6) 7088 Rock Step                                                                   |             |             |
|          |        | (1) 90267 9' Upright, Alum                                                           |             |             |
|          |        | (1) 90268 10' Upright, Alum                                                          |             |             |
|          |        | (1) 90269 11' Upright, Alum                                                          |             |             |
| 1        | 6363   | GameTime - Rocket Spring Rider                                                       | \$1,991.00  | \$1,991.00  |
| 1        | 6285I  | GameTime - UFO Spring Rider                                                          | \$1,410.00  | \$1,410.00  |
| 1        | 90777  | GameTime - Kidnetix Twirl                                                            | \$7,589.00  | \$7,589.00  |
|          |        |                                                                                      |             |             |

## Cobblestone Park - 2024 Playground Proposal

| Quantity                              | Part #  | Description                                                                                                                                                              | Unit Price  | Amount        |
|---------------------------------------|---------|--------------------------------------------------------------------------------------------------------------------------------------------------------------------------|-------------|---------------|
| 1                                     | RDU     | GameTime - Swings with Seats-<br>Includes tot and expression swing to be installed on existing 5" swing frame                                                            | \$11,717.00 | \$11,717.00   |
|                                       |         | (1) 5145 Expression Swing 5" X 8'                                                                                                                                        |             |               |
|                                       |         | (1) 12583 Ada Primetime Swing Frame, 3 1/2" Od                                                                                                                           |             |               |
|                                       |         | (1) 12584 Ada Primetime Swing Aab, 3 1/2" Od                                                                                                                             |             |               |
|                                       |         | (2) SS8910 Belt Seat 3 1/2" /8' W/Clevis                                                                                                                                 |             |               |
|                                       |         | (1) SS8914 Enclosed Tot 5"/8' High W/Clevis                                                                                                                              |             |               |
|                                       |         | (2) 5167 Expression Swing Tandem                                                                                                                                         |             |               |
| 5825                                  | EWF     | GT-Impax - 12" compacted depth engineered wood fiber surfacing, blown in                                                                                                 | \$3.70      | \$21,552.50   |
| 1                                     | INSTALL | GT-Impax - Removal and disposal of existing equipment-<br>Rock wall climber, existing structure, two bay swings                                                          | \$13,500.00 | \$13,500.00   |
| 1                                     | INSTALL | GT-Impax - Installation of GameTime equipment into existing area-<br>Does not include removal or disposal of existing playcurb edging, site restoration, or landscaping. | \$25,500.00 | \$25,500.00   |
| Contract: OMNIA #2017001134 Sub Total |         |                                                                                                                                                                          |             |               |
|                                       |         |                                                                                                                                                                          | Discount    | (\$32,431.57) |
|                                       |         |                                                                                                                                                                          | Freight     | \$3,389.36    |
|                                       |         |                                                                                                                                                                          | Total       | \$124,991.29  |