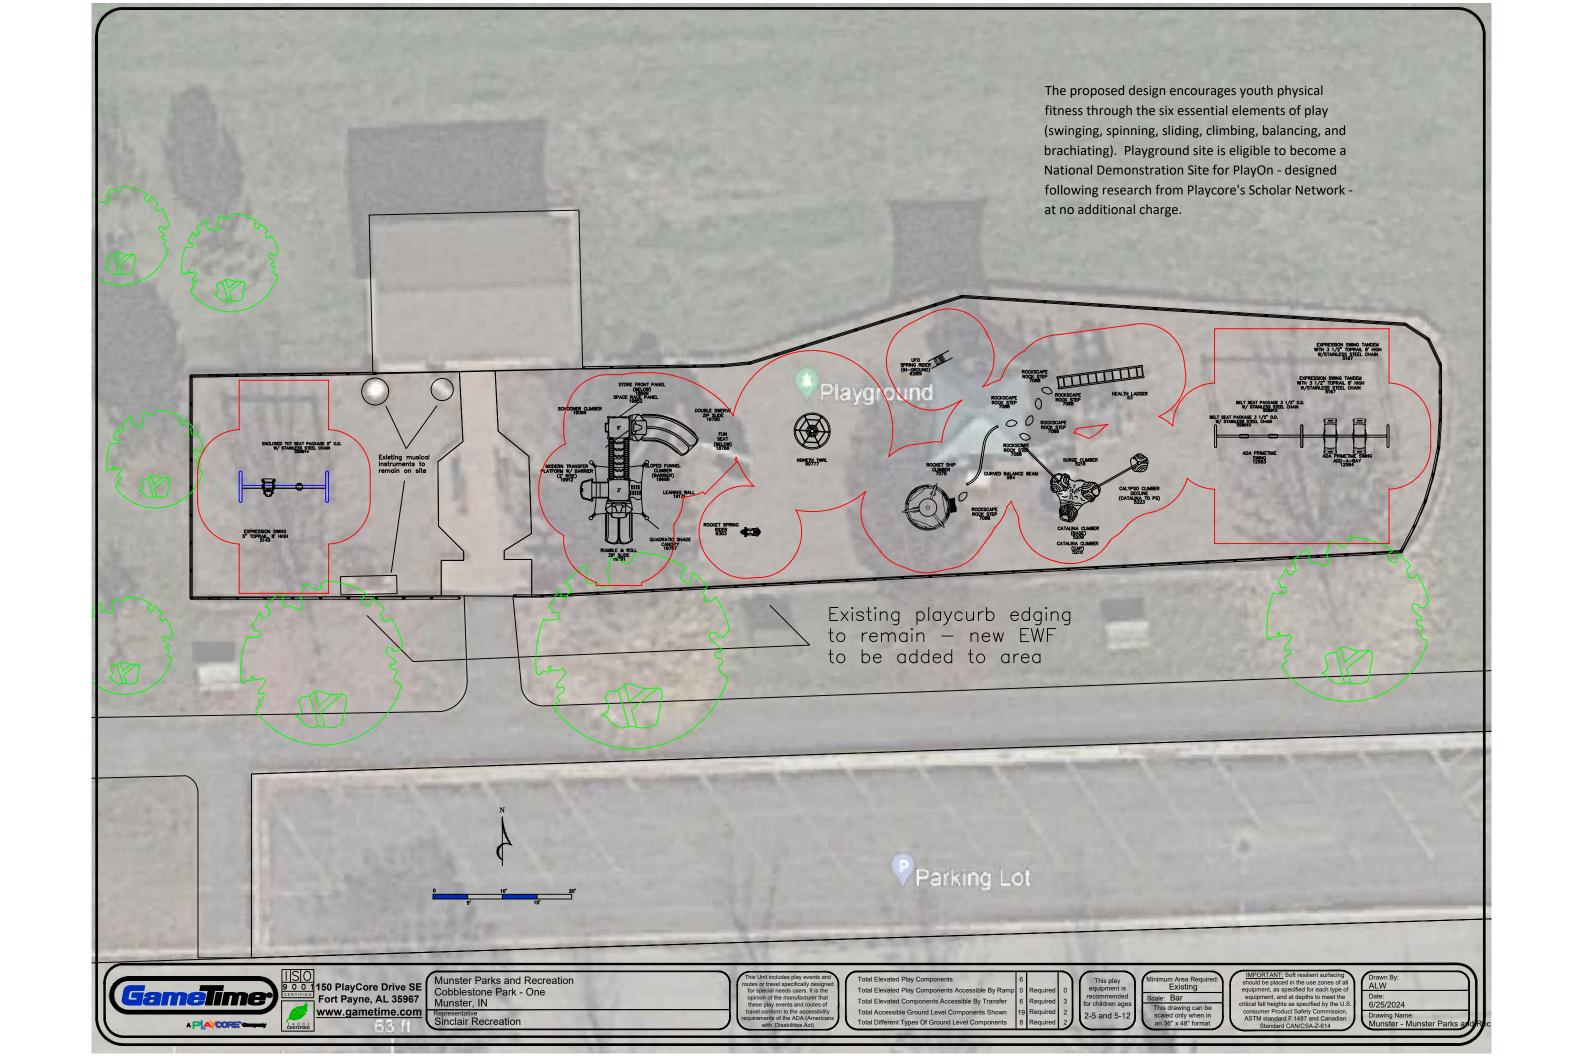

## Cobblestone Park - 2024 Playground Proposal

Munster Parks & Recreation Attn: Mark Heintz 1005 Ridge Road Munster, IN 46321 UNITED STATES

**Ship to Zip** 46321

| Quantity | Part # | Description                                                                          | Unit Price  | Amount      |
|----------|--------|--------------------------------------------------------------------------------------|-------------|-------------|
| 1        | RDU    | GameTime - PrimeTime Unit for 2-5 and 5-12 Year Olds                                 | \$35,491.00 | \$35,491.00 |
|          |        | (2) 12023 3 1/2" Uprt Ass'Y Alum 8'                                                  |             |             |
|          |        | (4) 12026 3 1/2" Uprt Ass'Y Alum 11'                                                 |             |             |
|          |        | (2) 18200 36" Sq Punched Deck P/T 1.3125                                             |             |             |
|          |        | (1) 18699 Store Front Panel 36"                                                      |             |             |
|          |        | (1) 18766 Fun Seat 36"                                                               |             |             |
|          |        | (1) 19096 Schooner (4'-6" & 5')                                                      |             |             |
|          |        | (1) 19171 Leaning Wall (3')                                                          |             |             |
|          |        | (1) 19698 Sloped Funnel Climber Barrier (Dbl)                                        |             |             |
|          |        | (1) 19787 Quadratic Shade Canopy                                                     |             |             |
|          |        | (1) 19790 Dbl Swerve Zip 4'-6"/5'                                                    |             |             |
|          |        | (1) 19791 Dbl Rumble & Roll 2'-6"/3'                                                 |             |             |
|          |        | (1) 19852 Space Race Panel                                                           |             |             |
|          |        | (1) 19912 Modern Transfer w/Barrier 2' Rise                                          |             |             |
|          |        | (1) G12027 3 1/2" Uprt Ass'Y Galv 12'                                                |             |             |
|          |        | (3) G12068 3 1/2"Uprt Ass'Y Galv 13'                                                 |             |             |
| 1        | RDU    | GameTime - Rocketship climbing, balancing, and brachiating course for 5-12 year olds | \$35,283.00 | \$35,283.00 |
|          |        | (1) 53 Health Ladder                                                                 |             |             |
|          |        | (1) 564 Curved Balance Beam                                                          |             |             |
|          |        | (1) 5209 Catalina Climber Base                                                       |             |             |
|          |        | (1) 5210 Catalina Climber Cap                                                        |             |             |
|          |        | (1) 5216 Surge Climber 3' Pedestal                                                   |             |             |
|          |        | (1) 5223 Calypso Climber Decline 2' Pedestal FS                                      |             |             |
|          |        | (1) 7075 Rocketship                                                                  |             |             |
|          |        | (6) 7088 Rock Step                                                                   |             |             |
|          |        | (1) 90267 9' Upright, Alum                                                           |             |             |
|          |        | (1) 90268 10' Upright, Alum                                                          |             |             |
|          |        | (1) 90269 11' Upright, Alum                                                          |             |             |
| 1        | 6363   | GameTime - Rocket Spring Rider                                                       | \$1,991.00  | \$1,991.00  |
| 1        | 6285I  | GameTime - UFO Spring Rider                                                          | \$1,410.00  | \$1,410.00  |
| 1        | 90777  | GameTime - Kidnetix Twirl                                                            | \$7,589.00  | \$7,589.00  |
|          |        |                                                                                      |             |             |

## Cobblestone Park - 2024 Playground Proposal

| Quantity                              | Part #  | Description                                                                                                                                                              | Unit Price  | Amount        |
|---------------------------------------|---------|--------------------------------------------------------------------------------------------------------------------------------------------------------------------------|-------------|---------------|
| 1                                     | RDU     | GameTime - Swings with Seats-<br>Includes tot and expression swing to be installed on existing 5" swing frame                                                            | \$11,717.00 | \$11,717.00   |
|                                       |         | (1) 5145 Expression Swing 5" X 8'                                                                                                                                        |             |               |
|                                       |         | (1) 12583 Ada Primetime Swing Frame, 3 1/2" Od                                                                                                                           |             |               |
|                                       |         | (1) 12584 Ada Primetime Swing Aab, 3 1/2" Od                                                                                                                             |             |               |
|                                       |         | (2) SS8910 Belt Seat 3 1/2" /8' W/Clevis                                                                                                                                 |             |               |
|                                       |         | (1) SS8914 Enclosed Tot 5"/8' High W/Clevis                                                                                                                              |             |               |
|                                       |         | (2) 5167 Expression Swing Tandem                                                                                                                                         |             |               |
| 5825                                  | EWF     | GT-Impax - 12" compacted depth engineered wood fiber surfacing, blown in                                                                                                 | \$3.70      | \$21,552.50   |
| 1                                     | INSTALL | GT-Impax - Removal and disposal of existing equipment-<br>Rock wall climber, existing structure, two bay swings                                                          | \$13,500.00 | \$13,500.00   |
| 1                                     | INSTALL | GT-Impax - Installation of GameTime equipment into existing area-<br>Does not include removal or disposal of existing playcurb edging, site restoration, or landscaping. | \$25,500.00 | \$25,500.00   |
| Contract: OMNIA #2017001134 Sub Total |         |                                                                                                                                                                          |             |               |
|                                       |         |                                                                                                                                                                          | Discount    | (\$32,431.57) |
|                                       |         |                                                                                                                                                                          | Freight     | \$3,389.36    |
|                                       |         |                                                                                                                                                                          | Total       | \$124,991.29  |