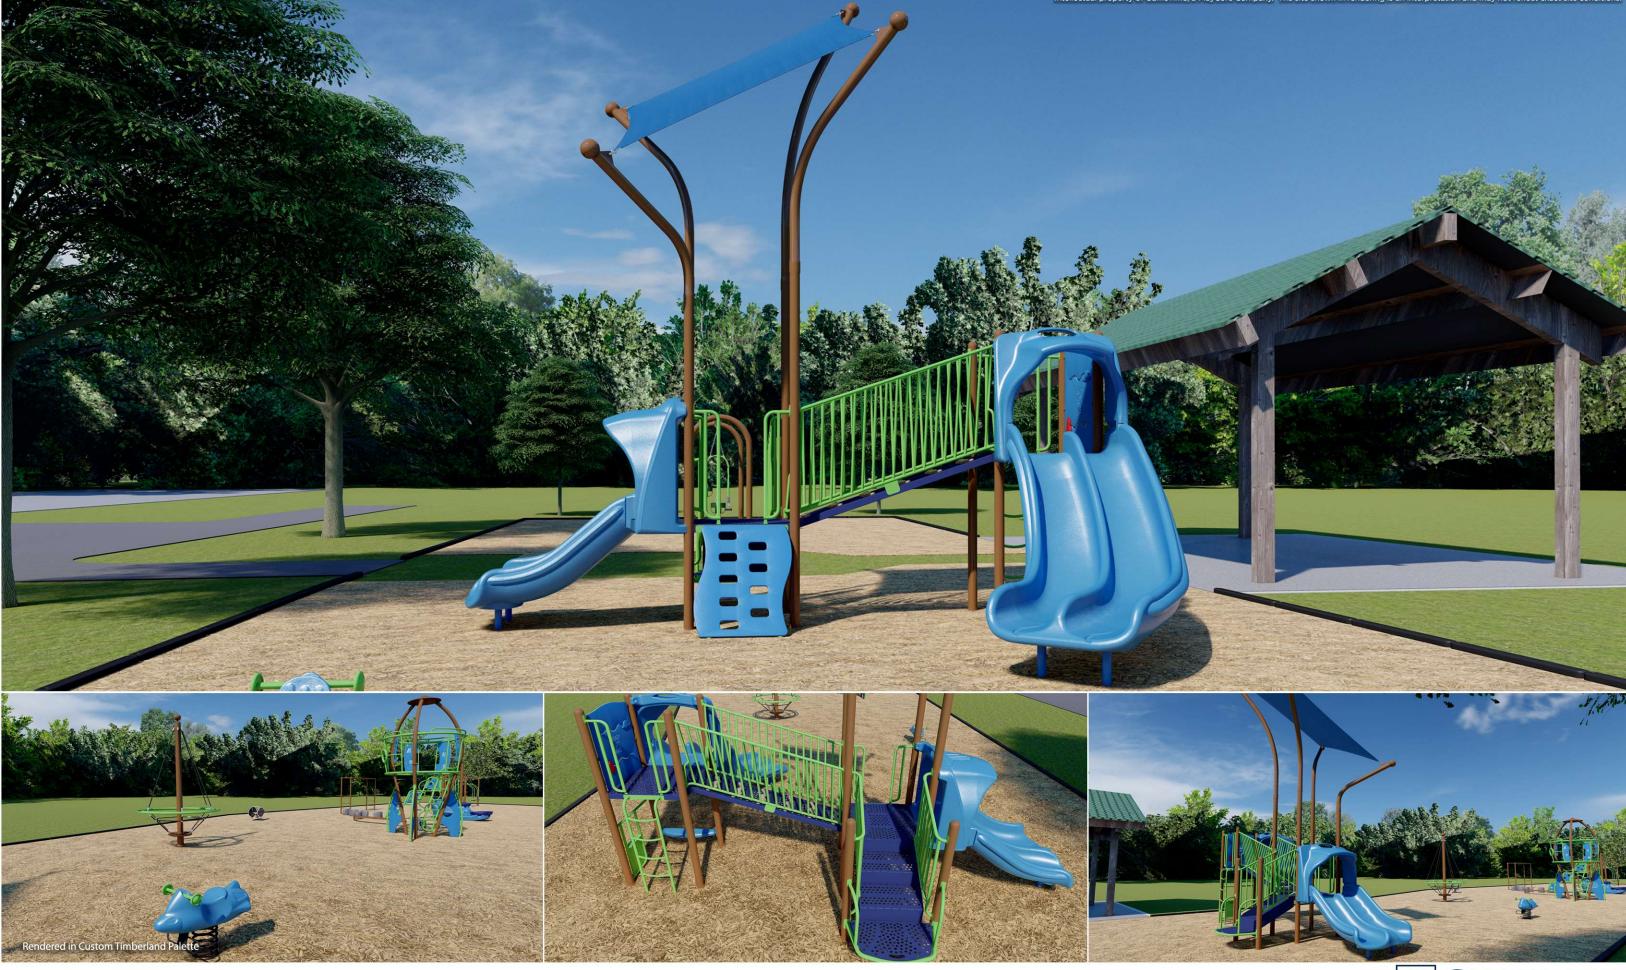

## Cobblestone Park - 2024 Playground Proposal

Munster Parks & Recreation Attn: Mark Heintz 1005 Ridge Road Munster, IN 46321 UNITED STATES

**Ship to Zip** 46321

| Quantity | Part # | Description                                                                          | Unit Price  | Amount      |
|----------|--------|--------------------------------------------------------------------------------------|-------------|-------------|
| 1        | RDU    | GameTime - PrimeTime Unit for 2-5 and 5-12 Year Olds                                 | \$35,491.00 | \$35,491.00 |
|          |        | (2) 12023 3 1/2" Uprt Ass'Y Alum 8'                                                  |             |             |
|          |        | (4) 12026 3 1/2" Uprt Ass'Y Alum 11'                                                 |             |             |
|          |        | (2) 18200 36" Sq Punched Deck P/T 1.3125                                             |             |             |
|          |        | (1) 18699 Store Front Panel 36"                                                      |             |             |
|          |        | (1) 18766 Fun Seat 36"                                                               |             |             |
|          |        | (1) 19096 Schooner (4'-6" & 5')                                                      |             |             |
|          |        | (1) 19171 Leaning Wall (3')                                                          |             |             |
|          |        | (1) 19698 Sloped Funnel Climber Barrier (Dbl)                                        |             |             |
|          |        | (1) 19787 Quadratic Shade Canopy                                                     |             |             |
|          |        | (1) 19790 Dbl Swerve Zip 4'-6"/5'                                                    |             |             |
|          |        | (1) 19791 Dbl Rumble & Roll 2'-6"/3'                                                 |             |             |
|          |        | (1) 19852 Space Race Panel                                                           |             |             |
|          |        | (1) 19912 Modern Transfer w/Barrier 2' Rise                                          |             |             |
|          |        | (1) G12027 3 1/2" Uprt Ass'Y Galv 12'                                                |             |             |
|          |        | (3) G12068 3 1/2"Uprt Ass'Y Galv 13'                                                 |             |             |
| 1        | RDU    | GameTime - Rocketship climbing, balancing, and brachiating course for 5-12 year olds | \$35,283.00 | \$35,283.00 |
|          |        | (1) 53 Health Ladder                                                                 |             |             |
|          |        | (1) 564 Curved Balance Beam                                                          |             |             |
|          |        | (1) 5209 Catalina Climber Base                                                       |             |             |
|          |        | (1) 5210 Catalina Climber Cap                                                        |             |             |
|          |        | (1) 5216 Surge Climber 3' Pedestal                                                   |             |             |
|          |        | (1) 5223 Calypso Climber Decline 2' Pedestal FS                                      |             |             |
|          |        | (1) 7075 Rocketship                                                                  |             |             |
|          |        | (6) 7088 Rock Step                                                                   |             |             |
|          |        | (1) 90267 9' Upright, Alum                                                           |             |             |
|          |        | (1) 90268 10' Upright, Alum                                                          |             |             |
|          |        | (1) 90269 11' Upright, Alum                                                          |             |             |
| 1        | 6363   | GameTime - Rocket Spring Rider                                                       | \$1,991.00  | \$1,991.00  |
| 1        | 6285I  | GameTime - UFO Spring Rider                                                          | \$1,410.00  | \$1,410.00  |
| 1        | 90777  | GameTime - Kidnetix Twirl                                                            | \$7,589.00  | \$7,589.00  |
|          |        |                                                                                      |             |             |

## Cobblestone Park - 2024 Playground Proposal

| Quantity                              | Part #  | Description                                                                                                                                                              | Unit Price  | Amount        |
|---------------------------------------|---------|--------------------------------------------------------------------------------------------------------------------------------------------------------------------------|-------------|---------------|
| 1                                     | RDU     | GameTime - Swings with Seats-<br>Includes tot and expression swing to be installed on existing 5" swing frame                                                            | \$11,717.00 | \$11,717.00   |
|                                       |         | (1) 5145 Expression Swing 5" X 8'                                                                                                                                        |             |               |
|                                       |         | (1) 12583 Ada Primetime Swing Frame, 3 1/2" Od                                                                                                                           |             |               |
|                                       |         | (1) 12584 Ada Primetime Swing Aab, 3 1/2" Od                                                                                                                             |             |               |
|                                       |         | (2) SS8910 Belt Seat 3 1/2" /8' W/Clevis                                                                                                                                 |             |               |
|                                       |         | (1) SS8914 Enclosed Tot 5"/8' High W/Clevis                                                                                                                              |             |               |
|                                       |         | (2) 5167 Expression Swing Tandem                                                                                                                                         |             |               |
| 5825                                  | EWF     | GT-Impax - 12" compacted depth engineered wood fiber surfacing, blown in                                                                                                 | \$3.70      | \$21,552.50   |
| 1                                     | INSTALL | GT-Impax - Removal and disposal of existing equipment-<br>Rock wall climber, existing structure, two bay swings                                                          | \$13,500.00 | \$13,500.00   |
| 1                                     | INSTALL | GT-Impax - Installation of GameTime equipment into existing area-<br>Does not include removal or disposal of existing playcurb edging, site restoration, or landscaping. | \$25,500.00 | \$25,500.00   |
| Contract: OMNIA #2017001134 Sub Total |         |                                                                                                                                                                          |             |               |
|                                       |         |                                                                                                                                                                          | Discount    | (\$32,431.57) |
|                                       |         |                                                                                                                                                                          | Freight     | \$3,389.36    |
|                                       |         |                                                                                                                                                                          | Total       | \$124,991.29  |