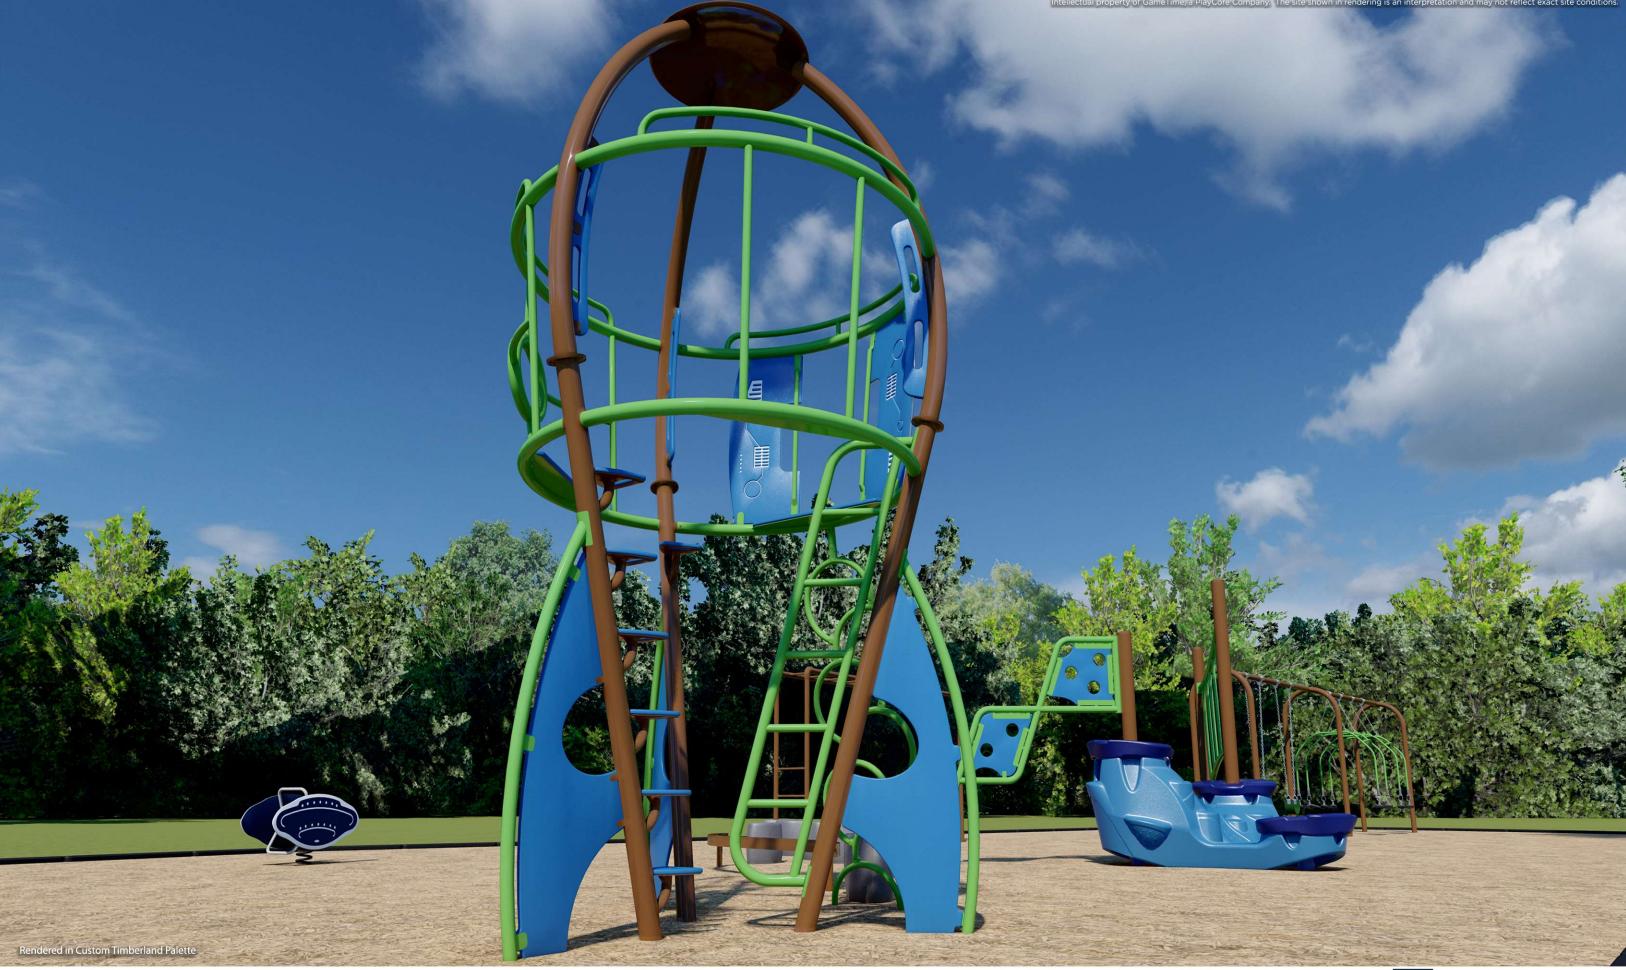

## Cobblestone Park - 2024 Playground Proposal

Munster Parks & Recreation Attn: Mark Heintz 1005 Ridge Road Munster, IN 46321 UNITED STATES

**Ship to Zip** 46321

| Quantity | Part # | Description                                                                          | Unit Price  | Amount      |
|----------|--------|--------------------------------------------------------------------------------------|-------------|-------------|
| 1        | RDU    | GameTime - PrimeTime Unit for 2-5 and 5-12 Year Olds                                 | \$35,491.00 | \$35,491.00 |
|          |        | (2) 12023 3 1/2" Uprt Ass'Y Alum 8'                                                  |             |             |
|          |        | (4) 12026 3 1/2" Uprt Ass'Y Alum 11'                                                 |             |             |
|          |        | (2) 18200 36" Sq Punched Deck P/T 1.3125                                             |             |             |
|          |        | (1) 18699 Store Front Panel 36"                                                      |             |             |
|          |        | (1) 18766 Fun Seat 36"                                                               |             |             |
|          |        | (1) 19096 Schooner (4'-6" & 5')                                                      |             |             |
|          |        | (1) 19171 Leaning Wall (3')                                                          |             |             |
|          |        | (1) 19698 Sloped Funnel Climber Barrier (Dbl)                                        |             |             |
|          |        | (1) 19787 Quadratic Shade Canopy                                                     |             |             |
|          |        | (1) 19790 Dbl Swerve Zip 4'-6"/5'                                                    |             |             |
|          |        | (1) 19791 Dbl Rumble & Roll 2'-6"/3'                                                 |             |             |
|          |        | (1) 19852 Space Race Panel                                                           |             |             |
|          |        | (1) 19912 Modern Transfer w/Barrier 2' Rise                                          |             |             |
|          |        | (1) G12027 3 1/2" Uprt Ass'Y Galv 12'                                                |             |             |
|          |        | (3) G12068 3 1/2"Uprt Ass'Y Galv 13'                                                 |             |             |
| 1        | RDU    | GameTime - Rocketship climbing, balancing, and brachiating course for 5-12 year olds | \$35,283.00 | \$35,283.00 |
|          |        | (1) 53 Health Ladder                                                                 |             |             |
|          |        | (1) 564 Curved Balance Beam                                                          |             |             |
|          |        | (1) 5209 Catalina Climber Base                                                       |             |             |
|          |        | (1) 5210 Catalina Climber Cap                                                        |             |             |
|          |        | (1) 5216 Surge Climber 3' Pedestal                                                   |             |             |
|          |        | (1) 5223 Calypso Climber Decline 2' Pedestal FS                                      |             |             |
|          |        | (1) 7075 Rocketship                                                                  |             |             |
|          |        | (6) 7088 Rock Step                                                                   |             |             |
|          |        | (1) 90267 9' Upright, Alum                                                           |             |             |
|          |        | (1) 90268 10' Upright, Alum                                                          |             |             |
|          |        | (1) 90269 11' Upright, Alum                                                          |             |             |
| 1        | 6363   | GameTime - Rocket Spring Rider                                                       | \$1,991.00  | \$1,991.00  |
| 1        | 6285I  | GameTime - UFO Spring Rider                                                          | \$1,410.00  | \$1,410.00  |
| 1        | 90777  | GameTime - Kidnetix Twirl                                                            | \$7,589.00  | \$7,589.00  |
|          |        |                                                                                      |             |             |