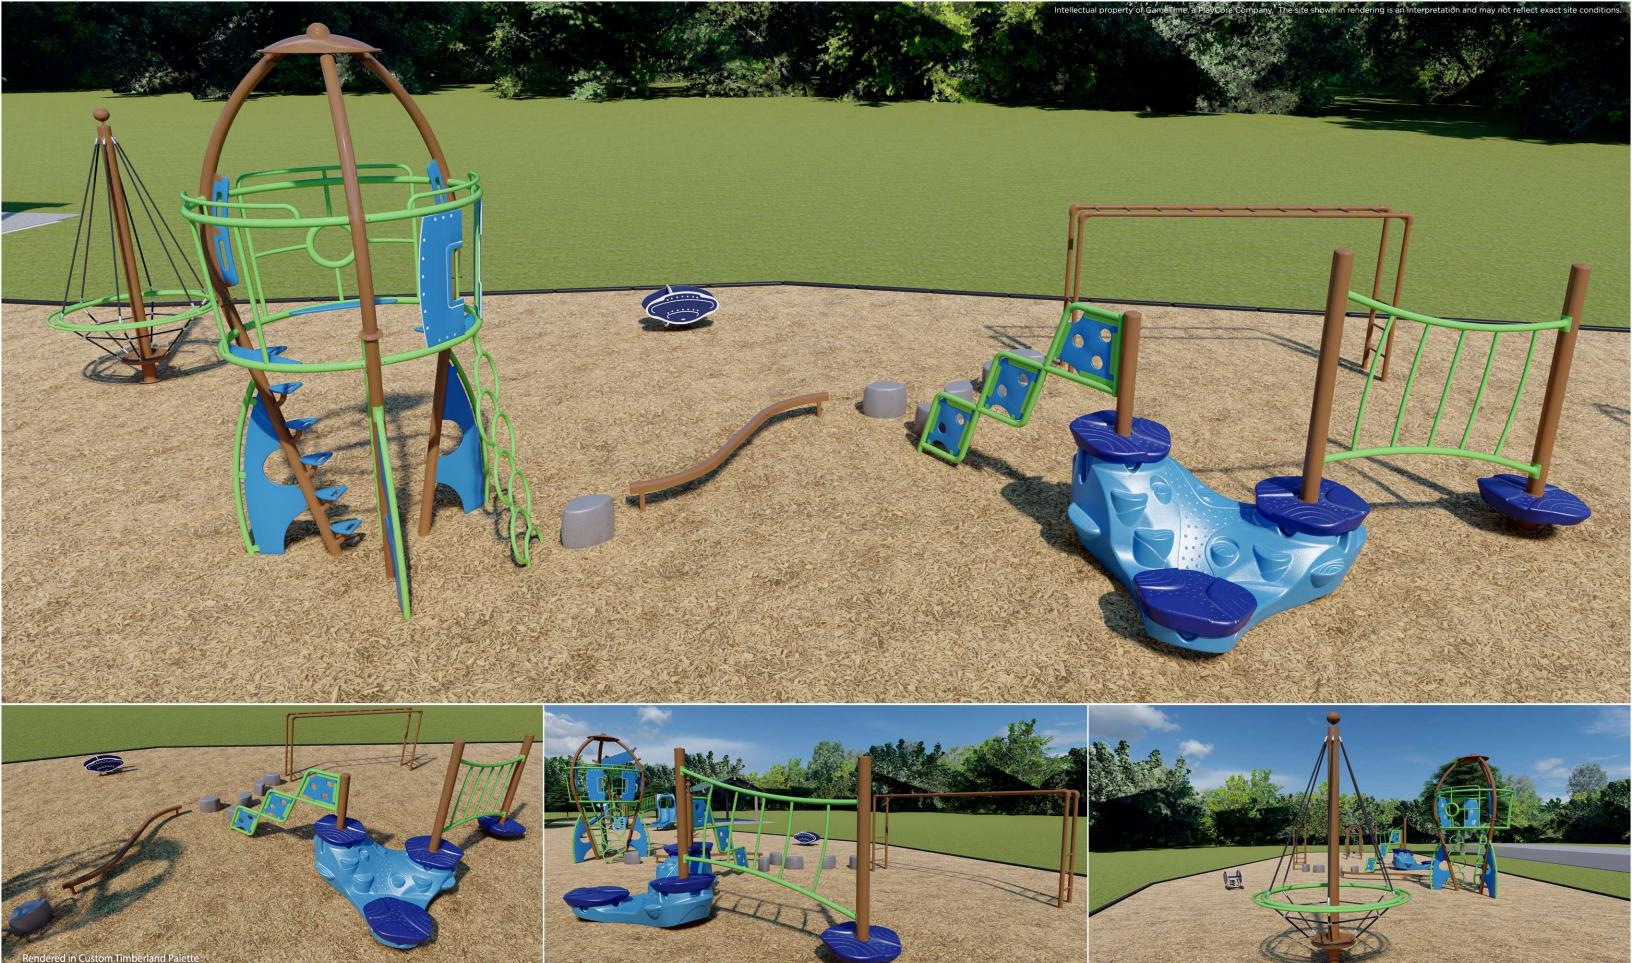

## Cobblestone Park - 2024 Playground Proposal

Munster Parks & Recreation Attn: Mark Heintz 1005 Ridge Road Munster, IN 46321 UNITED STATES

**Ship to Zip** 46321

| Quantity | Part # | Description                                                                          | Unit Price  | Amount      |
|----------|--------|--------------------------------------------------------------------------------------|-------------|-------------|
| 1        | RDU    | GameTime - PrimeTime Unit for 2-5 and 5-12 Year Olds                                 | \$35,491.00 | \$35,491.00 |
|          |        | (2) 12023 3 1/2" Uprt Ass'Y Alum 8'                                                  |             |             |
|          |        | (4) 12026 3 1/2" Uprt Ass'Y Alum 11'                                                 |             |             |
|          |        | (2) 18200 36" Sq Punched Deck P/T 1.3125                                             |             |             |
|          |        | (1) 18699 Store Front Panel 36"                                                      |             |             |
|          |        | (1) 18766 Fun Seat 36"                                                               |             |             |
|          |        | (1) 19096 Schooner (4'-6" & 5')                                                      |             |             |
|          |        | (1) 19171 Leaning Wall (3')                                                          |             |             |
|          |        | (1) 19698 Sloped Funnel Climber Barrier (Dbl)                                        |             |             |
|          |        | (1) 19787 Quadratic Shade Canopy                                                     |             |             |
|          |        | (1) 19790 Dbl Swerve Zip 4'-6"/5'                                                    |             |             |
|          |        | (1) 19791 Dbl Rumble & Roll 2'-6"/3'                                                 |             |             |
|          |        | (1) 19852 Space Race Panel                                                           |             |             |
|          |        | (1) 19912 Modern Transfer w/Barrier 2' Rise                                          |             |             |
|          |        | (1) G12027 3 1/2" Uprt Ass'Y Galv 12'                                                |             |             |
|          |        | (3) G12068 3 1/2"Uprt Ass'Y Galv 13'                                                 |             |             |
| 1        | RDU    | GameTime - Rocketship climbing, balancing, and brachiating course for 5-12 year olds | \$35,283.00 | \$35,283.00 |
|          |        | (1) 53 Health Ladder                                                                 |             |             |
|          |        | (1) 564 Curved Balance Beam                                                          |             |             |
|          |        | (1) 5209 Catalina Climber Base                                                       |             |             |
|          |        | (1) 5210 Catalina Climber Cap                                                        |             |             |
|          |        | (1) 5216 Surge Climber 3' Pedestal                                                   |             |             |
|          |        | (1) 5223 Calypso Climber Decline 2' Pedestal FS                                      |             |             |
|          |        | (1) 7075 Rocketship                                                                  |             |             |
|          |        | (6) 7088 Rock Step                                                                   |             |             |
|          |        | (1) 90267 9' Upright, Alum                                                           |             |             |
|          |        | (1) 90268 10' Upright, Alum                                                          |             |             |
|          |        | (1) 90269 11' Upright, Alum                                                          |             |             |
| 1        | 6363   | GameTime - Rocket Spring Rider                                                       | \$1,991.00  | \$1,991.00  |
| 1        | 6285I  | GameTime - UFO Spring Rider                                                          | \$1,410.00  | \$1,410.00  |
| 1        | 90777  | GameTime - Kidnetix Twirl                                                            | \$7,589.00  | \$7,589.00  |
|          |        |                                                                                      |             |             |