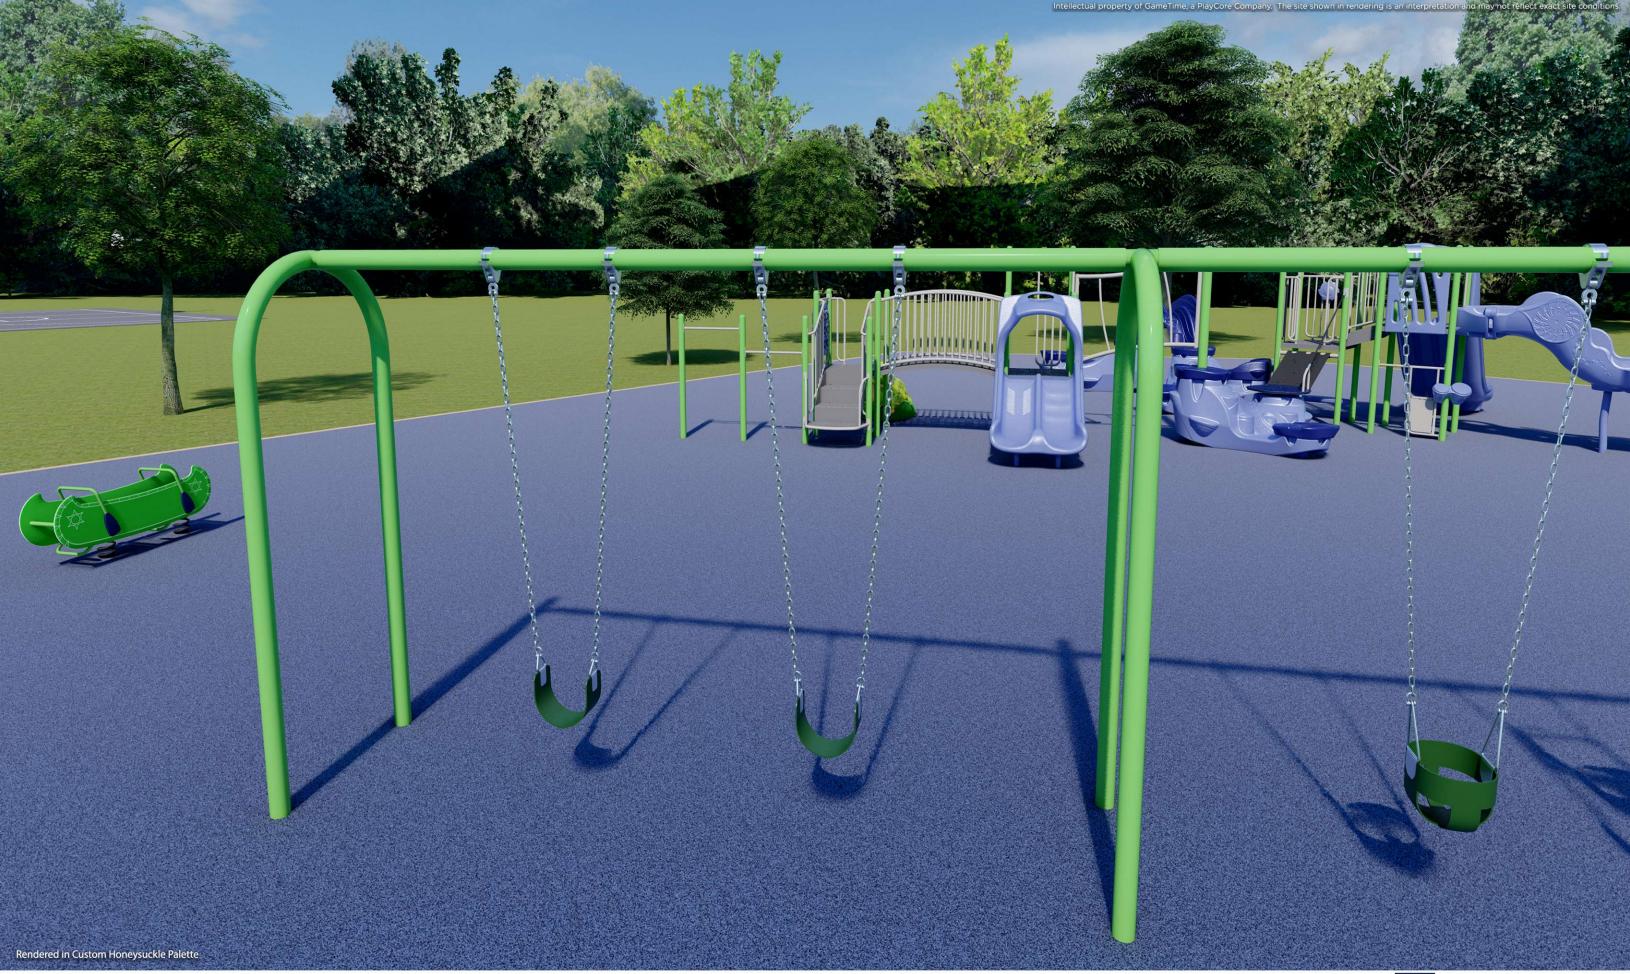

## Briar Park - 2024 Playground Proposal - Option Two - Rev One - PIP

Munster Parks & Recreation Attn: Mark Heintz 1005 Ridge Road Munster, IN 46321 United States

**Ship to Zip** 46321

| Quantity | Part #  | Description                                                                                                                                                            | Unit Price  | Amount      |
|----------|---------|------------------------------------------------------------------------------------------------------------------------------------------------------------------------|-------------|-------------|
| 1        | INSTALL | GT-Impax - Removal and disposal of existing equipment and wood timber edging-<br>Structure, jumbo flyer, and swing seats - frame to remain                             | \$20,000.00 | \$20,000.00 |
| 1        | INSTALL | GT-Impax - Installation of GameTime equipment into existing area-<br>Does not include excavation or site preparation, removal of existing EWF, or site<br>restoration. | \$23,500.00 | \$23,500.00 |
| 1        | SS8696  | GameTime - Encl Tot Seat 3 1/2"/8' High W/Clevis                                                                                                                       | \$516.00    | \$516.00    |
| 2        | SS8910  | GameTime - Belt Seat 3 1/2" /8' W/Clevis                                                                                                                               | \$433.00    | \$866.00    |
| 1        | RDU     | GameTime - Custom PrimeTime unit for 2-5 and 5-12 Year Olds                                                                                                            | \$83,261.00 | \$83,261.00 |
|          |         | (1) 3903 Hypentic Wheel 12" 2S                                                                                                                                         |             |             |
|          |         | (1) 3907 Bells 12" 2S                                                                                                                                                  |             |             |
|          |         | (1) 3960 Maze Panel Sensor 20" One Sided                                                                                                                               |             |             |
|          |         | (3) 5209 Catalina Climber Base                                                                                                                                         |             |             |
|          |         | (4) 5210 Catalina Climber Cap                                                                                                                                          |             |             |
|          |         | (1) 5213 Catalina Climber Arch                                                                                                                                         |             |             |
|          |         | (1) 5239 Calypso Climber Decline 3' Pedestal                                                                                                                           |             |             |
|          |         | (1) 5257 Catalina Inclned Climber 2'Pedestal                                                                                                                           |             |             |
|          |         | (1) 12023 3 1/2" Uprt Ass'Y Alum 8'                                                                                                                                    |             |             |
|          |         | (6) 12024 3 1/2" Uprt Ass'Y Alum 9'                                                                                                                                    |             |             |
|          |         | (2) 12025 3 1/2" Uprt Ass'Y Alum 10'                                                                                                                                   |             |             |
|          |         | (8) 12026 3 1/2" Uprt Ass'Y Alum 11'                                                                                                                                   |             |             |
|          |         | (1) 12202 Chin Bar 2 Place                                                                                                                                             |             |             |
|          |         | (4) 18200 36" Sq Punched Deck P/T 1.3125                                                                                                                               |             |             |
|          |         | (1) 18231 Arch Bridge W/Barrier                                                                                                                                        |             |             |
|          |         | (1) 18679 Bongos                                                                                                                                                       |             |             |
|          |         | (1) 18699 Store Front Panel 36"                                                                                                                                        |             |             |
|          |         | (1) 18766 Fun Seat 36"                                                                                                                                                 |             |             |
|          |         | (3) 19001 Entry Way                                                                                                                                                    |             |             |
|          |         | (1) 19003 Decorative Panel                                                                                                                                             |             |             |
|          |         | (1) 19004 Transfer System W/Barrier (1' Rise)                                                                                                                          |             |             |
|          |         | (1) 19037 Offset Archway                                                                                                                                               |             |             |
|          |         |                                                                                                                                                                        |             |             |

## Briar Park - 2024 Playground Proposal - Option Two - Rev One - PIP

| Quantity                          | Part #     | Description                                                                                                                                                                                                                                                                 | Unit Price | Amount        |
|-----------------------------------|------------|-----------------------------------------------------------------------------------------------------------------------------------------------------------------------------------------------------------------------------------------------------------------------------|------------|---------------|
|                                   |            | (1) 19216 Rung Enclosure W/ Thunderring                                                                                                                                                                                                                                     |            |               |
|                                   |            | (1) 19716 PT S Wave Double Up & On (5' & 5'6")                                                                                                                                                                                                                              |            |               |
|                                   |            | (1) 19791 Dbl Rumble & Roll 2'-6"/3'                                                                                                                                                                                                                                        |            |               |
|                                   |            | (1) 19793 Double Zip slide 5'-0"                                                                                                                                                                                                                                            |            |               |
|                                   |            | (1) 19912 Modern Transfer w/Barrier 2' Rise                                                                                                                                                                                                                                 |            |               |
|                                   |            | (1) 19944 Catalina Climber 1' Riser                                                                                                                                                                                                                                         |            |               |
|                                   |            | (1) 19956 Trellis Climber 3'0"                                                                                                                                                                                                                                              |            |               |
|                                   |            | (1) 90269 11' Upright, Alum                                                                                                                                                                                                                                                 |            |               |
|                                   |            | (3) G12023 3 1/2"Uprt Ass'Y Galv 8'                                                                                                                                                                                                                                         |            |               |
|                                   |            | (1) 7025 Frog                                                                                                                                                                                                                                                               |            |               |
|                                   |            | (1) 19947 Tic-Tac-Toe Panel                                                                                                                                                                                                                                                 |            |               |
| 1                                 | 6368       | GameTime - Canoe Two-Person Spring Rider                                                                                                                                                                                                                                    | \$3,353.00 | \$3,353.00    |
| 7310                              | EXCAVATION | GT-Impax - Removal and disposal of existing EWF surfacing to a depth of 12" for new EWF surfacing                                                                                                                                                                           | \$2.75     | \$20,102.50   |
| 7310                              | PIP        | GT-Impax - Poured in Place Surfacing, 50% standard color / 50% black, 5" thick for an 8' CFH-<br>Price includes supply and installation of standard 4" crushed stone subbase and an additional 3-4" of crushed stone subbase as needed to bring subgrade to required depth. | \$35.00    | \$255,850.00  |
|                                   |            | Does NOT include site security while material cures.                                                                                                                                                                                                                        |            |               |
| 270                               | INSTALL    | GT-Impax - Furnish and install concrete curb to replace existing wood timber edging to contain PIP surfacing                                                                                                                                                                | \$90.00    | \$24,300.00   |
| Contract: OMNIA #2017001134 Sub T |            |                                                                                                                                                                                                                                                                             |            | \$431,748.50  |
|                                   |            |                                                                                                                                                                                                                                                                             | Discount   | (\$30,193.23) |
|                                   |            |                                                                                                                                                                                                                                                                             | Freight    | \$3,619.14    |
|                                   |            |                                                                                                                                                                                                                                                                             | Total      | \$405,174.41  |