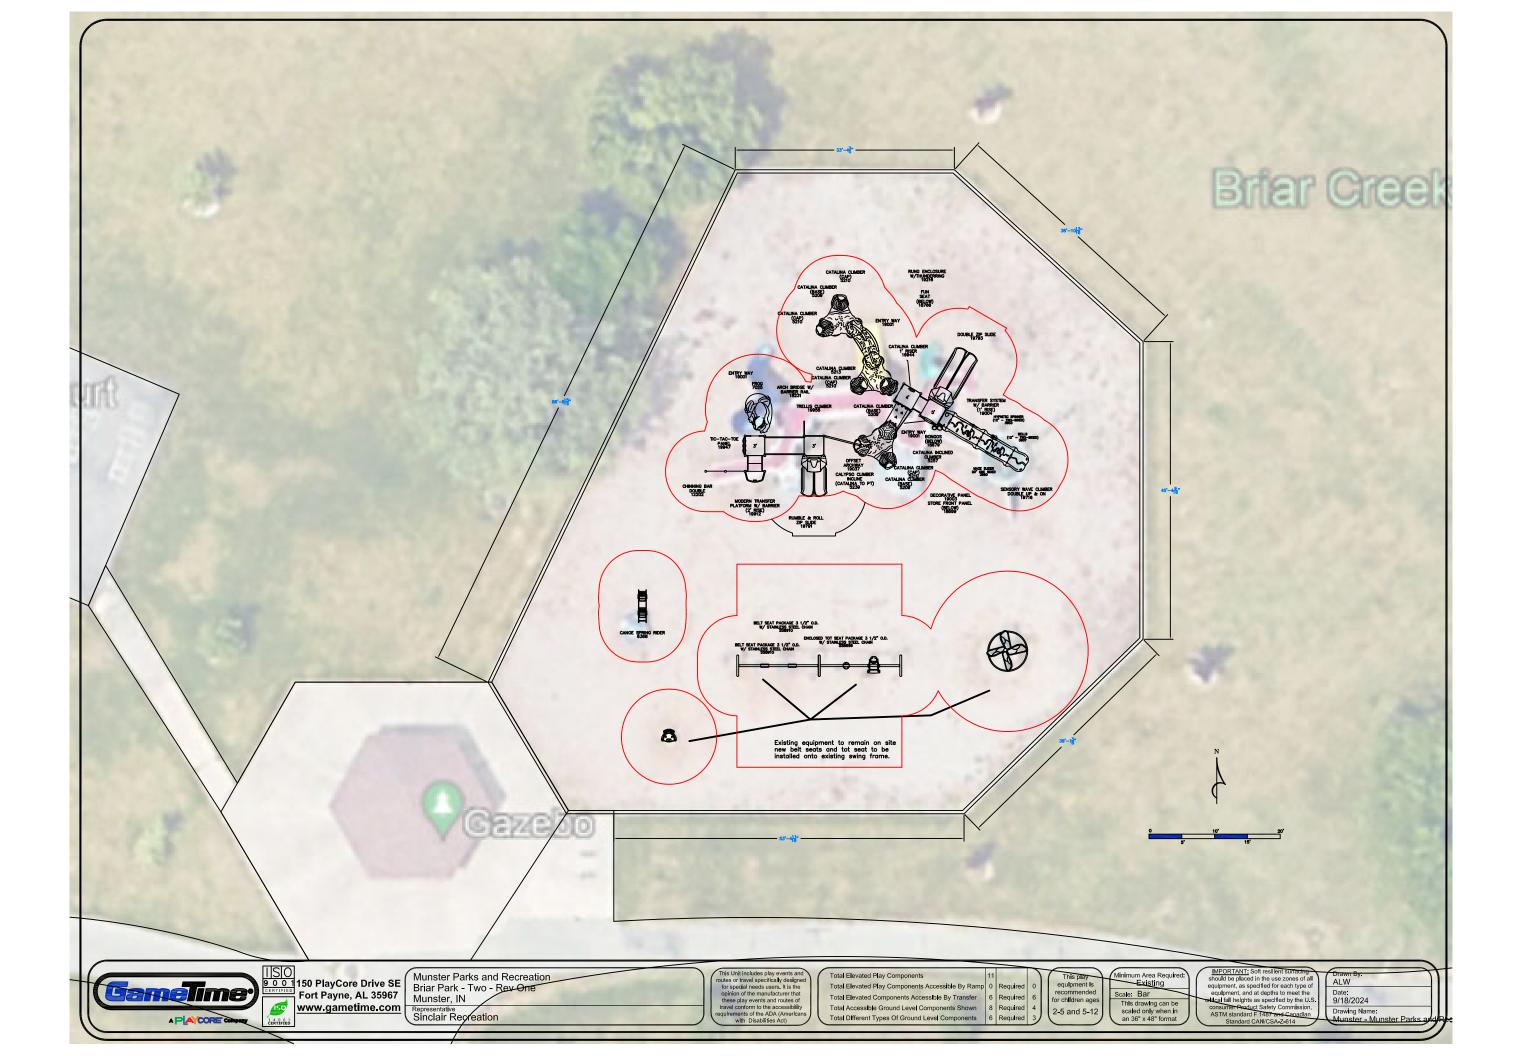

## Briar Park - 2024 Playground Proposal - Option Two - Rev One - PIP

Munster Parks & Recreation Attn: Mark Heintz 1005 Ridge Road Munster, IN 46321 United States

**Ship to Zip** 46321

| Quantity | Part #  | Description                                                                                                                                                            | Unit Price  | Amount      |
|----------|---------|------------------------------------------------------------------------------------------------------------------------------------------------------------------------|-------------|-------------|
| 1        | INSTALL | GT-Impax - Removal and disposal of existing equipment and wood timber edging-<br>Structure, jumbo flyer, and swing seats - frame to remain                             | \$20,000.00 | \$20,000.00 |
| 1        | INSTALL | GT-Impax - Installation of GameTime equipment into existing area-<br>Does not include excavation or site preparation, removal of existing EWF, or site<br>restoration. | \$23,500.00 | \$23,500.00 |
| 1        | SS8696  | GameTime - Encl Tot Seat 3 1/2"/8' High W/Clevis                                                                                                                       | \$516.00    | \$516.00    |
| 2        | SS8910  | GameTime - Belt Seat 3 1/2" /8' W/Clevis                                                                                                                               | \$433.00    | \$866.00    |
| 1        | RDU     | GameTime - Custom PrimeTime unit for 2-5 and 5-12 Year Olds                                                                                                            | \$83,261.00 | \$83,261.00 |
|          |         | (1) 3903 Hypentic Wheel 12" 2S                                                                                                                                         |             |             |
|          |         | (1) 3907 Bells 12" 2S                                                                                                                                                  |             |             |
|          |         | (1) 3960 Maze Panel Sensor 20" One Sided                                                                                                                               |             |             |
|          |         | (3) 5209 Catalina Climber Base                                                                                                                                         |             |             |
|          |         | (4) 5210 Catalina Climber Cap                                                                                                                                          |             |             |
|          |         | (1) 5213 Catalina Climber Arch                                                                                                                                         |             |             |
|          |         | (1) 5239 Calypso Climber Decline 3' Pedestal                                                                                                                           |             |             |
|          |         | (1) 5257 Catalina Inclned Climber 2'Pedestal                                                                                                                           |             |             |
|          |         | (1) 12023 3 1/2" Uprt Ass'Y Alum 8'                                                                                                                                    |             |             |
|          |         | (6) 12024 3 1/2" Uprt Ass'Y Alum 9'                                                                                                                                    |             |             |
|          |         | (2) 12025 3 1/2" Uprt Ass'Y Alum 10'                                                                                                                                   |             |             |
|          |         | (8) 12026 3 1/2" Uprt Ass'Y Alum 11'                                                                                                                                   |             |             |
|          |         | (1) 12202 Chin Bar 2 Place                                                                                                                                             |             |             |
|          |         | (4) 18200 36" Sq Punched Deck P/T 1.3125                                                                                                                               |             |             |
|          |         | (1) 18231 Arch Bridge W/Barrier                                                                                                                                        |             |             |
|          |         | (1) 18679 Bongos                                                                                                                                                       |             |             |
|          |         | (1) 18699 Store Front Panel 36"                                                                                                                                        |             |             |
|          |         | (1) 18766 Fun Seat 36"                                                                                                                                                 |             |             |
|          |         | (3) 19001 Entry Way                                                                                                                                                    |             |             |
|          |         | (1) 19003 Decorative Panel                                                                                                                                             |             |             |
|          |         | (1) 19004 Transfer System W/Barrier (1' Rise)                                                                                                                          |             |             |
|          |         | (1) 19037 Offset Archway                                                                                                                                               |             |             |
|          |         |                                                                                                                                                                        |             |             |

## Briar Park - 2024 Playground Proposal - Option Two - Rev One - PIP

| Quantity                          | Part #     | Description                                                                                                                                                                                                                                                                 | Unit Price | Amount        |
|-----------------------------------|------------|-----------------------------------------------------------------------------------------------------------------------------------------------------------------------------------------------------------------------------------------------------------------------------|------------|---------------|
|                                   |            | (1) 19216 Rung Enclosure W/ Thunderring                                                                                                                                                                                                                                     |            |               |
|                                   |            | (1) 19716 PT S Wave Double Up & On (5' & 5'6")                                                                                                                                                                                                                              |            |               |
|                                   |            | (1) 19791 Dbl Rumble & Roll 2'-6"/3'                                                                                                                                                                                                                                        |            |               |
|                                   |            | (1) 19793 Double Zip slide 5'-0"                                                                                                                                                                                                                                            |            |               |
|                                   |            | (1) 19912 Modern Transfer w/Barrier 2' Rise                                                                                                                                                                                                                                 |            |               |
|                                   |            | (1) 19944 Catalina Climber 1' Riser                                                                                                                                                                                                                                         |            |               |
|                                   |            | (1) 19956 Trellis Climber 3'0"                                                                                                                                                                                                                                              |            |               |
|                                   |            | (1) 90269 11' Upright, Alum                                                                                                                                                                                                                                                 |            |               |
|                                   |            | (3) G12023 3 1/2"Uprt Ass'Y Galv 8'                                                                                                                                                                                                                                         |            |               |
|                                   |            | (1) 7025 Frog                                                                                                                                                                                                                                                               |            |               |
|                                   |            | (1) 19947 Tic-Tac-Toe Panel                                                                                                                                                                                                                                                 |            |               |
| 1                                 | 6368       | GameTime - Canoe Two-Person Spring Rider                                                                                                                                                                                                                                    | \$3,353.00 | \$3,353.00    |
| 7310                              | EXCAVATION | GT-Impax - Removal and disposal of existing EWF surfacing to a depth of 12" for new EWF surfacing                                                                                                                                                                           | \$2.75     | \$20,102.50   |
| 7310                              | PIP        | GT-Impax - Poured in Place Surfacing, 50% standard color / 50% black, 5" thick for an 8' CFH-<br>Price includes supply and installation of standard 4" crushed stone subbase and an additional 3-4" of crushed stone subbase as needed to bring subgrade to required depth. | \$35.00    | \$255,850.00  |
|                                   |            | Does NOT include site security while material cures.                                                                                                                                                                                                                        |            |               |
| 270                               | INSTALL    | GT-Impax - Furnish and install concrete curb to replace existing wood timber edging to contain PIP surfacing                                                                                                                                                                | \$90.00    | \$24,300.00   |
| Contract: OMNIA #2017001134 Sub T |            |                                                                                                                                                                                                                                                                             |            | \$431,748.50  |
|                                   |            |                                                                                                                                                                                                                                                                             | Discount   | (\$30,193.23) |
|                                   |            |                                                                                                                                                                                                                                                                             | Freight    | \$3,619.14    |
|                                   |            |                                                                                                                                                                                                                                                                             | Total      | \$405,174.41  |