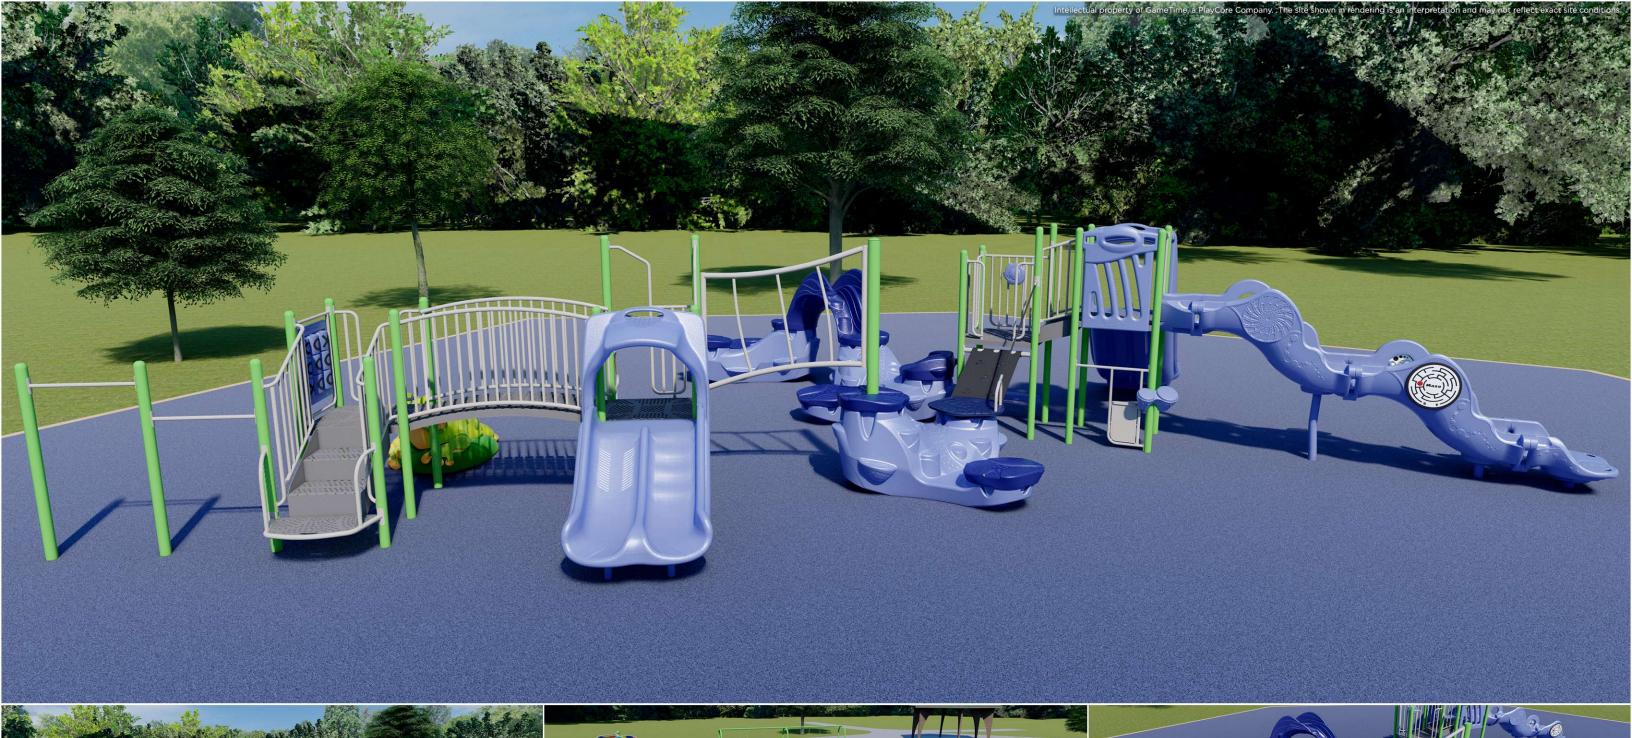

## Briar Park - 2024 Playground Proposal - Option Two - Rev One - PIP

Munster Parks & Recreation Attn: Mark Heintz 1005 Ridge Road Munster, IN 46321 United States

**Ship to Zip** 46321

| Quantity | Part #  | Description                                                                                                                                                            | Unit Price  | Amount      |
|----------|---------|------------------------------------------------------------------------------------------------------------------------------------------------------------------------|-------------|-------------|
| 1        | INSTALL | GT-Impax - Removal and disposal of existing equipment and wood timber edging-<br>Structure, jumbo flyer, and swing seats - frame to remain                             | \$20,000.00 | \$20,000.00 |
| 1        | INSTALL | GT-Impax - Installation of GameTime equipment into existing area-<br>Does not include excavation or site preparation, removal of existing EWF, or site<br>restoration. | \$23,500.00 | \$23,500.00 |
| 1        | SS8696  | GameTime - Encl Tot Seat 3 1/2"/8' High W/Clevis                                                                                                                       | \$516.00    | \$516.00    |
| 2        | SS8910  | GameTime - Belt Seat 3 1/2" /8' W/Clevis                                                                                                                               | \$433.00    | \$866.00    |
| 1        | RDU     | GameTime - Custom PrimeTime unit for 2-5 and 5-12 Year Olds                                                                                                            | \$83,261.00 | \$83,261.00 |
|          |         | (1) 3903 Hypentic Wheel 12" 2S                                                                                                                                         |             |             |
|          |         | (1) 3907 Bells 12" 2S                                                                                                                                                  |             |             |
|          |         | (1) 3960 Maze Panel Sensor 20" One Sided                                                                                                                               |             |             |
|          |         | (3) 5209 Catalina Climber Base                                                                                                                                         |             |             |
|          |         | (4) 5210 Catalina Climber Cap                                                                                                                                          |             |             |
|          |         | (1) 5213 Catalina Climber Arch                                                                                                                                         |             |             |
|          |         | (1) 5239 Calypso Climber Decline 3' Pedestal                                                                                                                           |             |             |
|          |         | (1) 5257 Catalina Inclned Climber 2'Pedestal                                                                                                                           |             |             |
|          |         | (1) 12023 3 1/2" Uprt Ass'Y Alum 8'                                                                                                                                    |             |             |
|          |         | (6) 12024 3 1/2" Uprt Ass'Y Alum 9'                                                                                                                                    |             |             |
|          |         | (2) 12025 3 1/2" Uprt Ass'Y Alum 10'                                                                                                                                   |             |             |
|          |         | (8) 12026 3 1/2" Uprt Ass'Y Alum 11'                                                                                                                                   |             |             |
|          |         | (1) 12202 Chin Bar 2 Place                                                                                                                                             |             |             |
|          |         | (4) 18200 36" Sq Punched Deck P/T 1.3125                                                                                                                               |             |             |
|          |         | (1) 18231 Arch Bridge W/Barrier                                                                                                                                        |             |             |
|          |         | (1) 18679 Bongos                                                                                                                                                       |             |             |
|          |         | (1) 18699 Store Front Panel 36"                                                                                                                                        |             |             |
|          |         | (1) 18766 Fun Seat 36"                                                                                                                                                 |             |             |
|          |         | (3) 19001 Entry Way                                                                                                                                                    |             |             |
|          |         | (1) 19003 Decorative Panel                                                                                                                                             |             |             |
|          |         | (1) 19004 Transfer System W/Barrier (1' Rise)                                                                                                                          |             |             |
|          |         | (1) 19037 Offset Archway                                                                                                                                               |             |             |
|          |         |                                                                                                                                                                        |             |             |

## Briar Park - 2024 Playground Proposal - Option Two - Rev One - PIP

| Quantity                          | Part #     | Description                                                                                                                                                                                                                                                                 | Unit Price | Amount        |
|-----------------------------------|------------|-----------------------------------------------------------------------------------------------------------------------------------------------------------------------------------------------------------------------------------------------------------------------------|------------|---------------|
|                                   |            | (1) 19216 Rung Enclosure W/ Thunderring                                                                                                                                                                                                                                     |            |               |
|                                   |            | (1) 19716 PT S Wave Double Up & On (5' & 5'6")                                                                                                                                                                                                                              |            |               |
|                                   |            | (1) 19791 Dbl Rumble & Roll 2'-6"/3'                                                                                                                                                                                                                                        |            |               |
|                                   |            | (1) 19793 Double Zip slide 5'-0"                                                                                                                                                                                                                                            |            |               |
|                                   |            | (1) 19912 Modern Transfer w/Barrier 2' Rise                                                                                                                                                                                                                                 |            |               |
|                                   |            | (1) 19944 Catalina Climber 1' Riser                                                                                                                                                                                                                                         |            |               |
|                                   |            | (1) 19956 Trellis Climber 3'0"                                                                                                                                                                                                                                              |            |               |
|                                   |            | (1) 90269 11' Upright, Alum                                                                                                                                                                                                                                                 |            |               |
|                                   |            | (3) G12023 3 1/2"Uprt Ass'Y Galv 8'                                                                                                                                                                                                                                         |            |               |
|                                   |            | (1) 7025 Frog                                                                                                                                                                                                                                                               |            |               |
|                                   |            | (1) 19947 Tic-Tac-Toe Panel                                                                                                                                                                                                                                                 |            |               |
| 1                                 | 6368       | GameTime - Canoe Two-Person Spring Rider                                                                                                                                                                                                                                    | \$3,353.00 | \$3,353.00    |
| 7310                              | EXCAVATION | GT-Impax - Removal and disposal of existing EWF surfacing to a depth of 12" for new EWF surfacing                                                                                                                                                                           | \$2.75     | \$20,102.50   |
| 7310                              | PIP        | GT-Impax - Poured in Place Surfacing, 50% standard color / 50% black, 5" thick for an 8' CFH-<br>Price includes supply and installation of standard 4" crushed stone subbase and an additional 3-4" of crushed stone subbase as needed to bring subgrade to required depth. | \$35.00    | \$255,850.00  |
|                                   |            | Does NOT include site security while material cures.                                                                                                                                                                                                                        |            |               |
| 270                               | INSTALL    | GT-Impax - Furnish and install concrete curb to replace existing wood timber edging to contain PIP surfacing                                                                                                                                                                | \$90.00    | \$24,300.00   |
| Contract: OMNIA #2017001134 Sub T |            |                                                                                                                                                                                                                                                                             |            | \$431,748.50  |
|                                   |            |                                                                                                                                                                                                                                                                             | Discount   | (\$30,193.23) |
|                                   |            |                                                                                                                                                                                                                                                                             | Freight    | \$3,619.14    |
|                                   |            |                                                                                                                                                                                                                                                                             | Total      | \$405,174.41  |