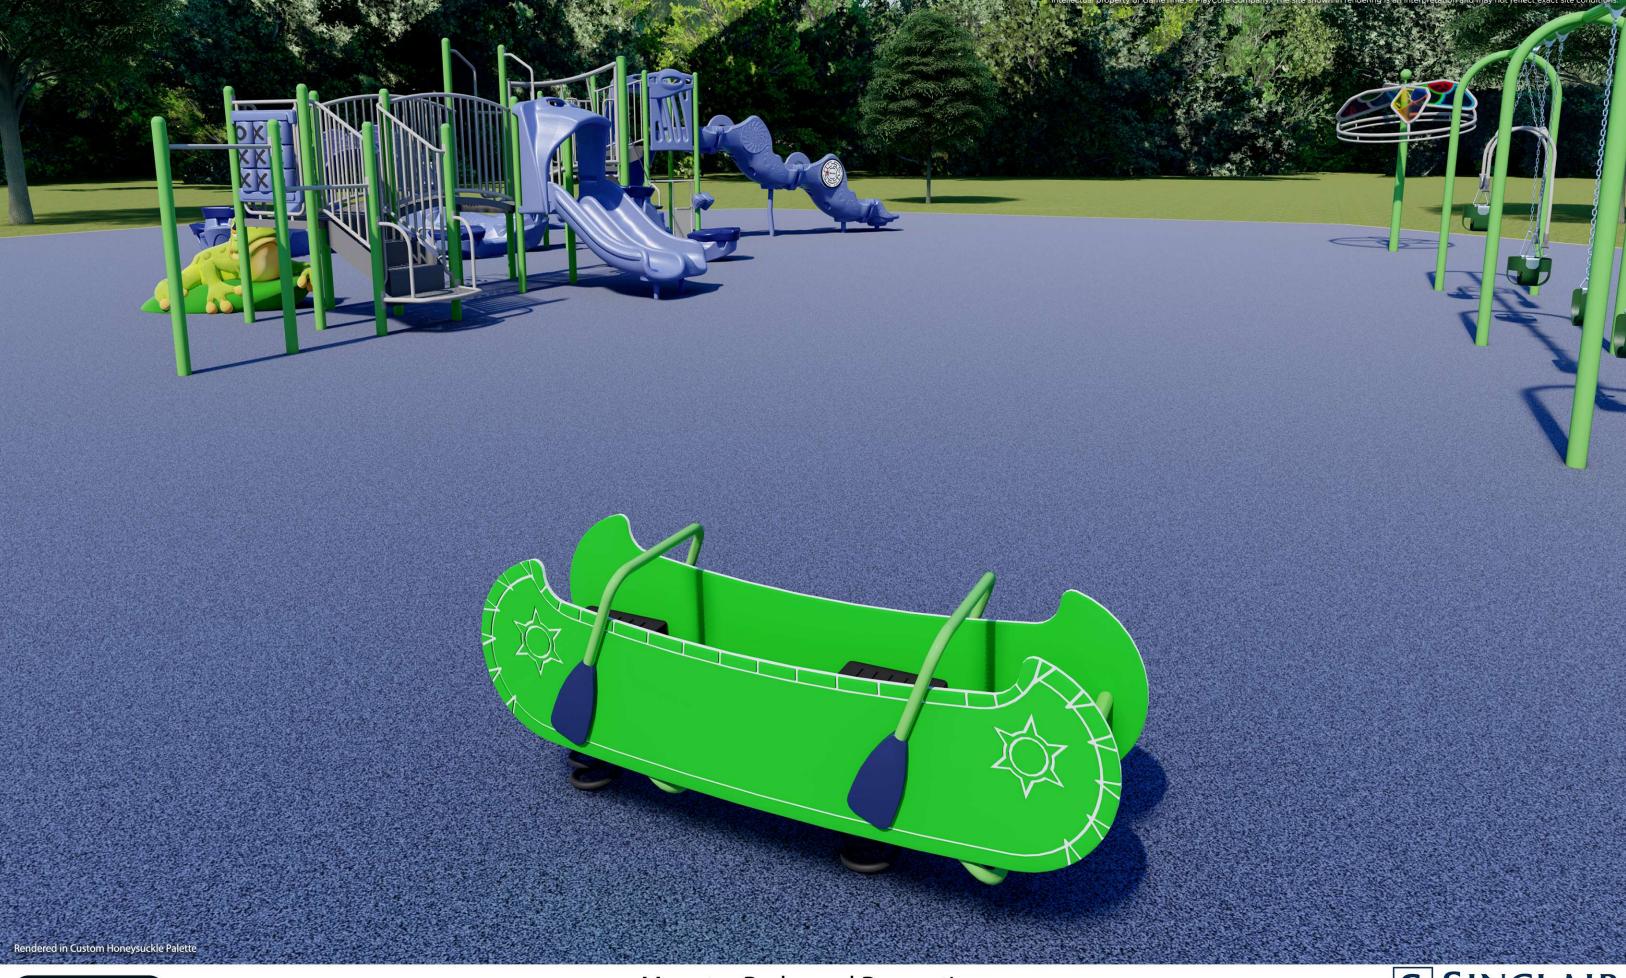

## Briar Park - 2024 Playground Proposal - Option Two - Rev One - PIP

Munster Parks & Recreation Attn: Mark Heintz 1005 Ridge Road Munster, IN 46321 United States

**Ship to Zip** 46321

| Quantity | Part #  | Description                                                                                                                                                            | Unit Price  | Amount      |
|----------|---------|------------------------------------------------------------------------------------------------------------------------------------------------------------------------|-------------|-------------|
| 1        | INSTALL | GT-Impax - Removal and disposal of existing equipment and wood timber edging-<br>Structure, jumbo flyer, and swing seats - frame to remain                             | \$20,000.00 | \$20,000.00 |
| 1        | INSTALL | GT-Impax - Installation of GameTime equipment into existing area-<br>Does not include excavation or site preparation, removal of existing EWF, or site<br>restoration. | \$23,500.00 | \$23,500.00 |
| 1        | SS8696  | GameTime - Encl Tot Seat 3 1/2"/8' High W/Clevis                                                                                                                       | \$516.00    | \$516.00    |
| 2        | SS8910  | GameTime - Belt Seat 3 1/2" /8' W/Clevis                                                                                                                               | \$433.00    | \$866.00    |
| 1        | RDU     | GameTime - Custom PrimeTime unit for 2-5 and 5-12 Year Olds                                                                                                            | \$83,261.00 | \$83,261.00 |
|          |         | (1) 3903 Hypentic Wheel 12" 2S                                                                                                                                         |             |             |
|          |         | (1) 3907 Bells 12" 2S                                                                                                                                                  |             |             |
|          |         | (1) 3960 Maze Panel Sensor 20" One Sided                                                                                                                               |             |             |
|          |         | (3) 5209 Catalina Climber Base                                                                                                                                         |             |             |
|          |         | (4) 5210 Catalina Climber Cap                                                                                                                                          |             |             |
|          |         | (1) 5213 Catalina Climber Arch                                                                                                                                         |             |             |
|          |         | (1) 5239 Calypso Climber Decline 3' Pedestal                                                                                                                           |             |             |
|          |         | (1) 5257 Catalina Inclned Climber 2'Pedestal                                                                                                                           |             |             |
|          |         | (1) 12023 3 1/2" Uprt Ass'Y Alum 8'                                                                                                                                    |             |             |
|          |         | (6) 12024 3 1/2" Uprt Ass'Y Alum 9'                                                                                                                                    |             |             |
|          |         | (2) 12025 3 1/2" Uprt Ass'Y Alum 10'                                                                                                                                   |             |             |
|          |         | (8) 12026 3 1/2" Uprt Ass'Y Alum 11'                                                                                                                                   |             |             |
|          |         | (1) 12202 Chin Bar 2 Place                                                                                                                                             |             |             |
|          |         | (4) 18200 36" Sq Punched Deck P/T 1.3125                                                                                                                               |             |             |
|          |         | (1) 18231 Arch Bridge W/Barrier                                                                                                                                        |             |             |
|          |         | (1) 18679 Bongos                                                                                                                                                       |             |             |
|          |         | (1) 18699 Store Front Panel 36"                                                                                                                                        |             |             |
|          |         | (1) 18766 Fun Seat 36"                                                                                                                                                 |             |             |
|          |         | (3) 19001 Entry Way                                                                                                                                                    |             |             |
|          |         | (1) 19003 Decorative Panel                                                                                                                                             |             |             |
|          |         | (1) 19004 Transfer System W/Barrier (1' Rise)                                                                                                                          |             |             |
|          |         | (1) 19037 Offset Archway                                                                                                                                               |             |             |
|          |         |                                                                                                                                                                        |             |             |

## Briar Park - 2024 Playground Proposal - Option Two - Rev One - PIP

| Quantity                          | Part #     | Description                                                                                                                                                                                                                                                                 | Unit Price | Amount        |
|-----------------------------------|------------|-----------------------------------------------------------------------------------------------------------------------------------------------------------------------------------------------------------------------------------------------------------------------------|------------|---------------|
|                                   |            | (1) 19216 Rung Enclosure W/ Thunderring                                                                                                                                                                                                                                     |            |               |
|                                   |            | (1) 19716 PT S Wave Double Up & On (5' & 5'6")                                                                                                                                                                                                                              |            |               |
|                                   |            | (1) 19791 Dbl Rumble & Roll 2'-6"/3'                                                                                                                                                                                                                                        |            |               |
|                                   |            | (1) 19793 Double Zip slide 5'-0"                                                                                                                                                                                                                                            |            |               |
|                                   |            | (1) 19912 Modern Transfer w/Barrier 2' Rise                                                                                                                                                                                                                                 |            |               |
|                                   |            | (1) 19944 Catalina Climber 1' Riser                                                                                                                                                                                                                                         |            |               |
|                                   |            | (1) 19956 Trellis Climber 3'0"                                                                                                                                                                                                                                              |            |               |
|                                   |            | (1) 90269 11' Upright, Alum                                                                                                                                                                                                                                                 |            |               |
|                                   |            | (3) G12023 3 1/2"Uprt Ass'Y Galv 8'                                                                                                                                                                                                                                         |            |               |
|                                   |            | (1) 7025 Frog                                                                                                                                                                                                                                                               |            |               |
|                                   |            | (1) 19947 Tic-Tac-Toe Panel                                                                                                                                                                                                                                                 |            |               |
| 1                                 | 6368       | GameTime - Canoe Two-Person Spring Rider                                                                                                                                                                                                                                    | \$3,353.00 | \$3,353.00    |
| 7310                              | EXCAVATION | GT-Impax - Removal and disposal of existing EWF surfacing to a depth of 12" for new EWF surfacing                                                                                                                                                                           | \$2.75     | \$20,102.50   |
| 7310                              | PIP        | GT-Impax - Poured in Place Surfacing, 50% standard color / 50% black, 5" thick for an 8' CFH-<br>Price includes supply and installation of standard 4" crushed stone subbase and an additional 3-4" of crushed stone subbase as needed to bring subgrade to required depth. | \$35.00    | \$255,850.00  |
|                                   |            | Does NOT include site security while material cures.                                                                                                                                                                                                                        |            |               |
| 270                               | INSTALL    | GT-Impax - Furnish and install concrete curb to replace existing wood timber edging to contain PIP surfacing                                                                                                                                                                | \$90.00    | \$24,300.00   |
| Contract: OMNIA #2017001134 Sub T |            |                                                                                                                                                                                                                                                                             |            | \$431,748.50  |
|                                   |            |                                                                                                                                                                                                                                                                             | Discount   | (\$30,193.23) |
|                                   |            |                                                                                                                                                                                                                                                                             | Freight    | \$3,619.14    |
|                                   |            |                                                                                                                                                                                                                                                                             | Total      | \$405,174.41  |