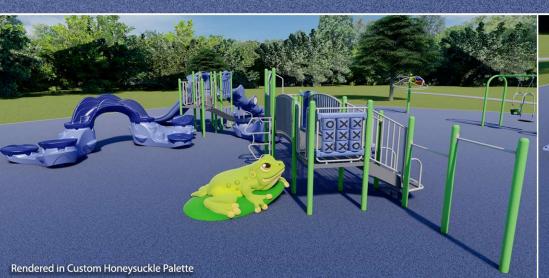

## Briar Park - 2024 Playground Proposal - Option Two - Rev One - PIP

Munster Parks & Recreation Attn: Mark Heintz 1005 Ridge Road Munster, IN 46321 United States

**Ship to Zip** 46321

| Quantity | Part #  | Description                                                                                                                                                            | Unit Price  | Amount      |
|----------|---------|------------------------------------------------------------------------------------------------------------------------------------------------------------------------|-------------|-------------|
| 1        | INSTALL | GT-Impax - Removal and disposal of existing equipment and wood timber edging-<br>Structure, jumbo flyer, and swing seats - frame to remain                             | \$20,000.00 | \$20,000.00 |
| 1        | INSTALL | GT-Impax - Installation of GameTime equipment into existing area-<br>Does not include excavation or site preparation, removal of existing EWF, or site<br>restoration. | \$23,500.00 | \$23,500.00 |
| 1        | SS8696  | GameTime - Encl Tot Seat 3 1/2"/8' High W/Clevis                                                                                                                       | \$516.00    | \$516.00    |
| 2        | SS8910  | GameTime - Belt Seat 3 1/2" /8' W/Clevis                                                                                                                               | \$433.00    | \$866.00    |
| 1        | RDU     | GameTime - Custom PrimeTime unit for 2-5 and 5-12 Year Olds                                                                                                            | \$83,261.00 | \$83,261.00 |
|          |         | (1) 3903 Hypentic Wheel 12" 2S                                                                                                                                         |             |             |
|          |         | (1) 3907 Bells 12" 2S                                                                                                                                                  |             |             |
|          |         | (1) 3960 Maze Panel Sensor 20" One Sided                                                                                                                               |             |             |
|          |         | (3) 5209 Catalina Climber Base                                                                                                                                         |             |             |
|          |         | (4) 5210 Catalina Climber Cap                                                                                                                                          |             |             |
|          |         | (1) 5213 Catalina Climber Arch                                                                                                                                         |             |             |
|          |         | (1) 5239 Calypso Climber Decline 3' Pedestal                                                                                                                           |             |             |
|          |         | (1) 5257 Catalina Inclned Climber 2'Pedestal                                                                                                                           |             |             |
|          |         | (1) 12023 3 1/2" Uprt Ass'Y Alum 8'                                                                                                                                    |             |             |
|          |         | (6) 12024 3 1/2" Uprt Ass'Y Alum 9'                                                                                                                                    |             |             |
|          |         | (2) 12025 3 1/2" Uprt Ass'Y Alum 10'                                                                                                                                   |             |             |
|          |         | (8) 12026 3 1/2" Uprt Ass'Y Alum 11'                                                                                                                                   |             |             |
|          |         | (1) 12202 Chin Bar 2 Place                                                                                                                                             |             |             |
|          |         | (4) 18200 36" Sq Punched Deck P/T 1.3125                                                                                                                               |             |             |
|          |         | (1) 18231 Arch Bridge W/Barrier                                                                                                                                        |             |             |
|          |         | (1) 18679 Bongos                                                                                                                                                       |             |             |
|          |         | (1) 18699 Store Front Panel 36"                                                                                                                                        |             |             |
|          |         | (1) 18766 Fun Seat 36"                                                                                                                                                 |             |             |
|          |         | (3) 19001 Entry Way                                                                                                                                                    |             |             |
|          |         | (1) 19003 Decorative Panel                                                                                                                                             |             |             |
|          |         | (1) 19004 Transfer System W/Barrier (1' Rise)                                                                                                                          |             |             |
|          |         | (1) 19037 Offset Archway                                                                                                                                               |             |             |
|          |         |                                                                                                                                                                        |             |             |

## Briar Park - 2024 Playground Proposal - Option Two - Rev One - PIP

| Quantity                          | Part #     | Description                                                                                                                                                                                                                                                                 | Unit Price | Amount        |
|-----------------------------------|------------|-----------------------------------------------------------------------------------------------------------------------------------------------------------------------------------------------------------------------------------------------------------------------------|------------|---------------|
|                                   |            | (1) 19216 Rung Enclosure W/ Thunderring                                                                                                                                                                                                                                     |            |               |
|                                   |            | (1) 19716 PT S Wave Double Up & On (5' & 5'6")                                                                                                                                                                                                                              |            |               |
|                                   |            | (1) 19791 Dbl Rumble & Roll 2'-6"/3'                                                                                                                                                                                                                                        |            |               |
|                                   |            | (1) 19793 Double Zip slide 5'-0"                                                                                                                                                                                                                                            |            |               |
|                                   |            | (1) 19912 Modern Transfer w/Barrier 2' Rise                                                                                                                                                                                                                                 |            |               |
|                                   |            | (1) 19944 Catalina Climber 1' Riser                                                                                                                                                                                                                                         |            |               |
|                                   |            | (1) 19956 Trellis Climber 3'0"                                                                                                                                                                                                                                              |            |               |
|                                   |            | (1) 90269 11' Upright, Alum                                                                                                                                                                                                                                                 |            |               |
|                                   |            | (3) G12023 3 1/2"Uprt Ass'Y Galv 8'                                                                                                                                                                                                                                         |            |               |
|                                   |            | (1) 7025 Frog                                                                                                                                                                                                                                                               |            |               |
|                                   |            | (1) 19947 Tic-Tac-Toe Panel                                                                                                                                                                                                                                                 |            |               |
| 1                                 | 6368       | GameTime - Canoe Two-Person Spring Rider                                                                                                                                                                                                                                    | \$3,353.00 | \$3,353.00    |
| 7310                              | EXCAVATION | GT-Impax - Removal and disposal of existing EWF surfacing to a depth of 12" for new EWF surfacing                                                                                                                                                                           | \$2.75     | \$20,102.50   |
| 7310                              | PIP        | GT-Impax - Poured in Place Surfacing, 50% standard color / 50% black, 5" thick for an 8' CFH-<br>Price includes supply and installation of standard 4" crushed stone subbase and an additional 3-4" of crushed stone subbase as needed to bring subgrade to required depth. | \$35.00    | \$255,850.00  |
|                                   |            | Does NOT include site security while material cures.                                                                                                                                                                                                                        |            |               |
| 270                               | INSTALL    | GT-Impax - Furnish and install concrete curb to replace existing wood timber edging to contain PIP surfacing                                                                                                                                                                | \$90.00    | \$24,300.00   |
| Contract: OMNIA #2017001134 Sub T |            |                                                                                                                                                                                                                                                                             |            | \$431,748.50  |
|                                   |            |                                                                                                                                                                                                                                                                             | Discount   | (\$30,193.23) |
|                                   |            |                                                                                                                                                                                                                                                                             | Freight    | \$3,619.14    |
|                                   |            |                                                                                                                                                                                                                                                                             | Total      | \$405,174.41  |