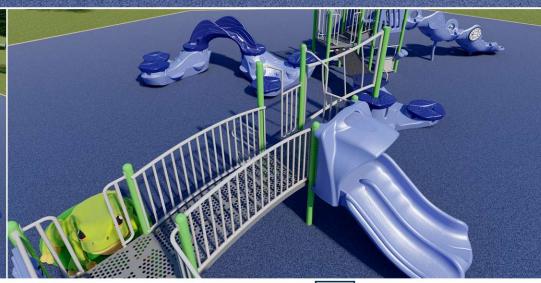

## Briar Park - 2024 Playground Proposal - Option Two - Rev One - PIP

Munster Parks & Recreation Attn: Mark Heintz 1005 Ridge Road Munster, IN 46321 United States

**Ship to Zip** 46321

| Quantity | Part #  | Description                                                                                                                                                            | Unit Price  | Amount      |
|----------|---------|------------------------------------------------------------------------------------------------------------------------------------------------------------------------|-------------|-------------|
| 1        | INSTALL | GT-Impax - Removal and disposal of existing equipment and wood timber edging-<br>Structure, jumbo flyer, and swing seats - frame to remain                             | \$20,000.00 | \$20,000.00 |
| 1        | INSTALL | GT-Impax - Installation of GameTime equipment into existing area-<br>Does not include excavation or site preparation, removal of existing EWF, or site<br>restoration. | \$23,500.00 | \$23,500.00 |
| 1        | SS8696  | GameTime - Encl Tot Seat 3 1/2"/8' High W/Clevis                                                                                                                       | \$516.00    | \$516.00    |
| 2        | SS8910  | GameTime - Belt Seat 3 1/2" /8' W/Clevis                                                                                                                               | \$433.00    | \$866.00    |
| 1        | RDU     | GameTime - Custom PrimeTime unit for 2-5 and 5-12 Year Olds                                                                                                            | \$83,261.00 | \$83,261.00 |
|          |         | (1) 3903 Hypentic Wheel 12" 2S                                                                                                                                         |             |             |
|          |         | (1) 3907 Bells 12" 2S                                                                                                                                                  |             |             |
|          |         | (1) 3960 Maze Panel Sensor 20" One Sided                                                                                                                               |             |             |
|          |         | (3) 5209 Catalina Climber Base                                                                                                                                         |             |             |
|          |         | (4) 5210 Catalina Climber Cap                                                                                                                                          |             |             |
|          |         | (1) 5213 Catalina Climber Arch                                                                                                                                         |             |             |
|          |         | (1) 5239 Calypso Climber Decline 3' Pedestal                                                                                                                           |             |             |
|          |         | (1) 5257 Catalina Inclned Climber 2'Pedestal                                                                                                                           |             |             |
|          |         | (1) 12023 3 1/2" Uprt Ass'Y Alum 8'                                                                                                                                    |             |             |
|          |         | (6) 12024 3 1/2" Uprt Ass'Y Alum 9'                                                                                                                                    |             |             |
|          |         | (2) 12025 3 1/2" Uprt Ass'Y Alum 10'                                                                                                                                   |             |             |
|          |         | (8) 12026 3 1/2" Uprt Ass'Y Alum 11'                                                                                                                                   |             |             |
|          |         | (1) 12202 Chin Bar 2 Place                                                                                                                                             |             |             |
|          |         | (4) 18200 36" Sq Punched Deck P/T 1.3125                                                                                                                               |             |             |
|          |         | (1) 18231 Arch Bridge W/Barrier                                                                                                                                        |             |             |
|          |         | (1) 18679 Bongos                                                                                                                                                       |             |             |
|          |         | (1) 18699 Store Front Panel 36"                                                                                                                                        |             |             |
|          |         | (1) 18766 Fun Seat 36"                                                                                                                                                 |             |             |
|          |         | (3) 19001 Entry Way                                                                                                                                                    |             |             |
|          |         | (1) 19003 Decorative Panel                                                                                                                                             |             |             |
|          |         | (1) 19004 Transfer System W/Barrier (1' Rise)                                                                                                                          |             |             |
|          |         | (1) 19037 Offset Archway                                                                                                                                               |             |             |
|          |         |                                                                                                                                                                        |             |             |

## Briar Park - 2024 Playground Proposal - Option Two - Rev One - PIP

| Quantity                          | Part #     | Description                                                                                                                                                                                                                                                                 | Unit Price | Amount        |
|-----------------------------------|------------|-----------------------------------------------------------------------------------------------------------------------------------------------------------------------------------------------------------------------------------------------------------------------------|------------|---------------|
|                                   |            | (1) 19216 Rung Enclosure W/ Thunderring                                                                                                                                                                                                                                     |            |               |
|                                   |            | (1) 19716 PT S Wave Double Up & On (5' & 5'6")                                                                                                                                                                                                                              |            |               |
|                                   |            | (1) 19791 Dbl Rumble & Roll 2'-6"/3'                                                                                                                                                                                                                                        |            |               |
|                                   |            | (1) 19793 Double Zip slide 5'-0"                                                                                                                                                                                                                                            |            |               |
|                                   |            | (1) 19912 Modern Transfer w/Barrier 2' Rise                                                                                                                                                                                                                                 |            |               |
|                                   |            | (1) 19944 Catalina Climber 1' Riser                                                                                                                                                                                                                                         |            |               |
|                                   |            | (1) 19956 Trellis Climber 3'0"                                                                                                                                                                                                                                              |            |               |
|                                   |            | (1) 90269 11' Upright, Alum                                                                                                                                                                                                                                                 |            |               |
|                                   |            | (3) G12023 3 1/2"Uprt Ass'Y Galv 8'                                                                                                                                                                                                                                         |            |               |
|                                   |            | (1) 7025 Frog                                                                                                                                                                                                                                                               |            |               |
|                                   |            | (1) 19947 Tic-Tac-Toe Panel                                                                                                                                                                                                                                                 |            |               |
| 1                                 | 6368       | GameTime - Canoe Two-Person Spring Rider                                                                                                                                                                                                                                    | \$3,353.00 | \$3,353.00    |
| 7310                              | EXCAVATION | GT-Impax - Removal and disposal of existing EWF surfacing to a depth of 12" for new EWF surfacing                                                                                                                                                                           | \$2.75     | \$20,102.50   |
| 7310                              | PIP        | GT-Impax - Poured in Place Surfacing, 50% standard color / 50% black, 5" thick for an 8' CFH-<br>Price includes supply and installation of standard 4" crushed stone subbase and an additional 3-4" of crushed stone subbase as needed to bring subgrade to required depth. | \$35.00    | \$255,850.00  |
|                                   |            | Does NOT include site security while material cures.                                                                                                                                                                                                                        |            |               |
| 270                               | INSTALL    | GT-Impax - Furnish and install concrete curb to replace existing wood timber edging to contain PIP surfacing                                                                                                                                                                | \$90.00    | \$24,300.00   |
| Contract: OMNIA #2017001134 Sub T |            |                                                                                                                                                                                                                                                                             |            | \$431,748.50  |
|                                   |            |                                                                                                                                                                                                                                                                             | Discount   | (\$30,193.23) |
|                                   |            |                                                                                                                                                                                                                                                                             | Freight    | \$3,619.14    |
|                                   |            |                                                                                                                                                                                                                                                                             | Total      | \$405,174.41  |