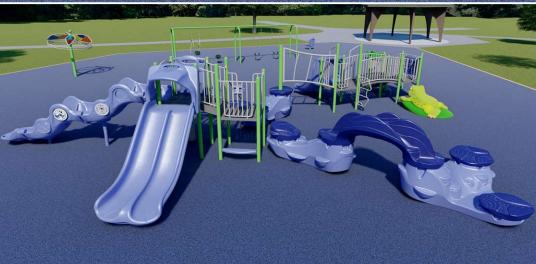

## Briar Park - 2024 Playground Proposal - Option Two - Rev One - PIP

Munster Parks & Recreation Attn: Mark Heintz 1005 Ridge Road Munster, IN 46321 United States

**Ship to Zip** 46321

| Quantity | Part #  | Description                                                                                                                                                            | Unit Price  | Amount      |
|----------|---------|------------------------------------------------------------------------------------------------------------------------------------------------------------------------|-------------|-------------|
| 1        | INSTALL | GT-Impax - Removal and disposal of existing equipment and wood timber edging-<br>Structure, jumbo flyer, and swing seats - frame to remain                             | \$20,000.00 | \$20,000.00 |
| 1        | INSTALL | GT-Impax - Installation of GameTime equipment into existing area-<br>Does not include excavation or site preparation, removal of existing EWF, or site<br>restoration. | \$23,500.00 | \$23,500.00 |
| 1        | SS8696  | GameTime - Encl Tot Seat 3 1/2"/8' High W/Clevis                                                                                                                       | \$516.00    | \$516.00    |
| 2        | SS8910  | GameTime - Belt Seat 3 1/2" /8' W/Clevis                                                                                                                               | \$433.00    | \$866.00    |
| 1        | RDU     | GameTime - Custom PrimeTime unit for 2-5 and 5-12 Year Olds                                                                                                            | \$83,261.00 | \$83,261.00 |
|          |         | (1) 3903 Hypentic Wheel 12" 2S                                                                                                                                         |             |             |
|          |         | (1) 3907 Bells 12" 2S                                                                                                                                                  |             |             |
|          |         | (1) 3960 Maze Panel Sensor 20" One Sided                                                                                                                               |             |             |
|          |         | (3) 5209 Catalina Climber Base                                                                                                                                         |             |             |
|          |         | (4) 5210 Catalina Climber Cap                                                                                                                                          |             |             |
|          |         | (1) 5213 Catalina Climber Arch                                                                                                                                         |             |             |
|          |         | (1) 5239 Calypso Climber Decline 3' Pedestal                                                                                                                           |             |             |
|          |         | (1) 5257 Catalina Inclned Climber 2'Pedestal                                                                                                                           |             |             |
|          |         | (1) 12023 3 1/2" Uprt Ass'Y Alum 8'                                                                                                                                    |             |             |
|          |         | (6) 12024 3 1/2" Uprt Ass'Y Alum 9'                                                                                                                                    |             |             |
|          |         | (2) 12025 3 1/2" Uprt Ass'Y Alum 10'                                                                                                                                   |             |             |
|          |         | (8) 12026 3 1/2" Uprt Ass'Y Alum 11'                                                                                                                                   |             |             |
|          |         | (1) 12202 Chin Bar 2 Place                                                                                                                                             |             |             |
|          |         | (4) 18200 36" Sq Punched Deck P/T 1.3125                                                                                                                               |             |             |
|          |         | (1) 18231 Arch Bridge W/Barrier                                                                                                                                        |             |             |
|          |         | (1) 18679 Bongos                                                                                                                                                       |             |             |
|          |         | (1) 18699 Store Front Panel 36"                                                                                                                                        |             |             |
|          |         | (1) 18766 Fun Seat 36"                                                                                                                                                 |             |             |
|          |         | (3) 19001 Entry Way                                                                                                                                                    |             |             |
|          |         | (1) 19003 Decorative Panel                                                                                                                                             |             |             |
|          |         | (1) 19004 Transfer System W/Barrier (1' Rise)                                                                                                                          |             |             |
|          |         | (1) 19037 Offset Archway                                                                                                                                               |             |             |
|          |         |                                                                                                                                                                        |             |             |

## Briar Park - 2024 Playground Proposal - Option Two - Rev One - PIP

| Quantity                          | Part #     | Description                                                                                                                                                                                                                                                                 | Unit Price | Amount        |
|-----------------------------------|------------|-----------------------------------------------------------------------------------------------------------------------------------------------------------------------------------------------------------------------------------------------------------------------------|------------|---------------|
|                                   |            | (1) 19216 Rung Enclosure W/ Thunderring                                                                                                                                                                                                                                     |            |               |
|                                   |            | (1) 19716 PT S Wave Double Up & On (5' & 5'6")                                                                                                                                                                                                                              |            |               |
|                                   |            | (1) 19791 Dbl Rumble & Roll 2'-6"/3'                                                                                                                                                                                                                                        |            |               |
|                                   |            | (1) 19793 Double Zip slide 5'-0"                                                                                                                                                                                                                                            |            |               |
|                                   |            | (1) 19912 Modern Transfer w/Barrier 2' Rise                                                                                                                                                                                                                                 |            |               |
|                                   |            | (1) 19944 Catalina Climber 1' Riser                                                                                                                                                                                                                                         |            |               |
|                                   |            | (1) 19956 Trellis Climber 3'0"                                                                                                                                                                                                                                              |            |               |
|                                   |            | (1) 90269 11' Upright, Alum                                                                                                                                                                                                                                                 |            |               |
|                                   |            | (3) G12023 3 1/2"Uprt Ass'Y Galv 8'                                                                                                                                                                                                                                         |            |               |
|                                   |            | (1) 7025 Frog                                                                                                                                                                                                                                                               |            |               |
|                                   |            | (1) 19947 Tic-Tac-Toe Panel                                                                                                                                                                                                                                                 |            |               |
| 1                                 | 6368       | GameTime - Canoe Two-Person Spring Rider                                                                                                                                                                                                                                    | \$3,353.00 | \$3,353.00    |
| 7310                              | EXCAVATION | GT-Impax - Removal and disposal of existing EWF surfacing to a depth of 12" for new EWF surfacing                                                                                                                                                                           | \$2.75     | \$20,102.50   |
| 7310                              | PIP        | GT-Impax - Poured in Place Surfacing, 50% standard color / 50% black, 5" thick for an 8' CFH-<br>Price includes supply and installation of standard 4" crushed stone subbase and an additional 3-4" of crushed stone subbase as needed to bring subgrade to required depth. | \$35.00    | \$255,850.00  |
|                                   |            | Does NOT include site security while material cures.                                                                                                                                                                                                                        |            |               |
| 270                               | INSTALL    | GT-Impax - Furnish and install concrete curb to replace existing wood timber edging to contain PIP surfacing                                                                                                                                                                | \$90.00    | \$24,300.00   |
| Contract: OMNIA #2017001134 Sub T |            |                                                                                                                                                                                                                                                                             |            | \$431,748.50  |
|                                   |            |                                                                                                                                                                                                                                                                             | Discount   | (\$30,193.23) |
|                                   |            |                                                                                                                                                                                                                                                                             | Freight    | \$3,619.14    |
|                                   |            |                                                                                                                                                                                                                                                                             | Total      | \$405,174.41  |