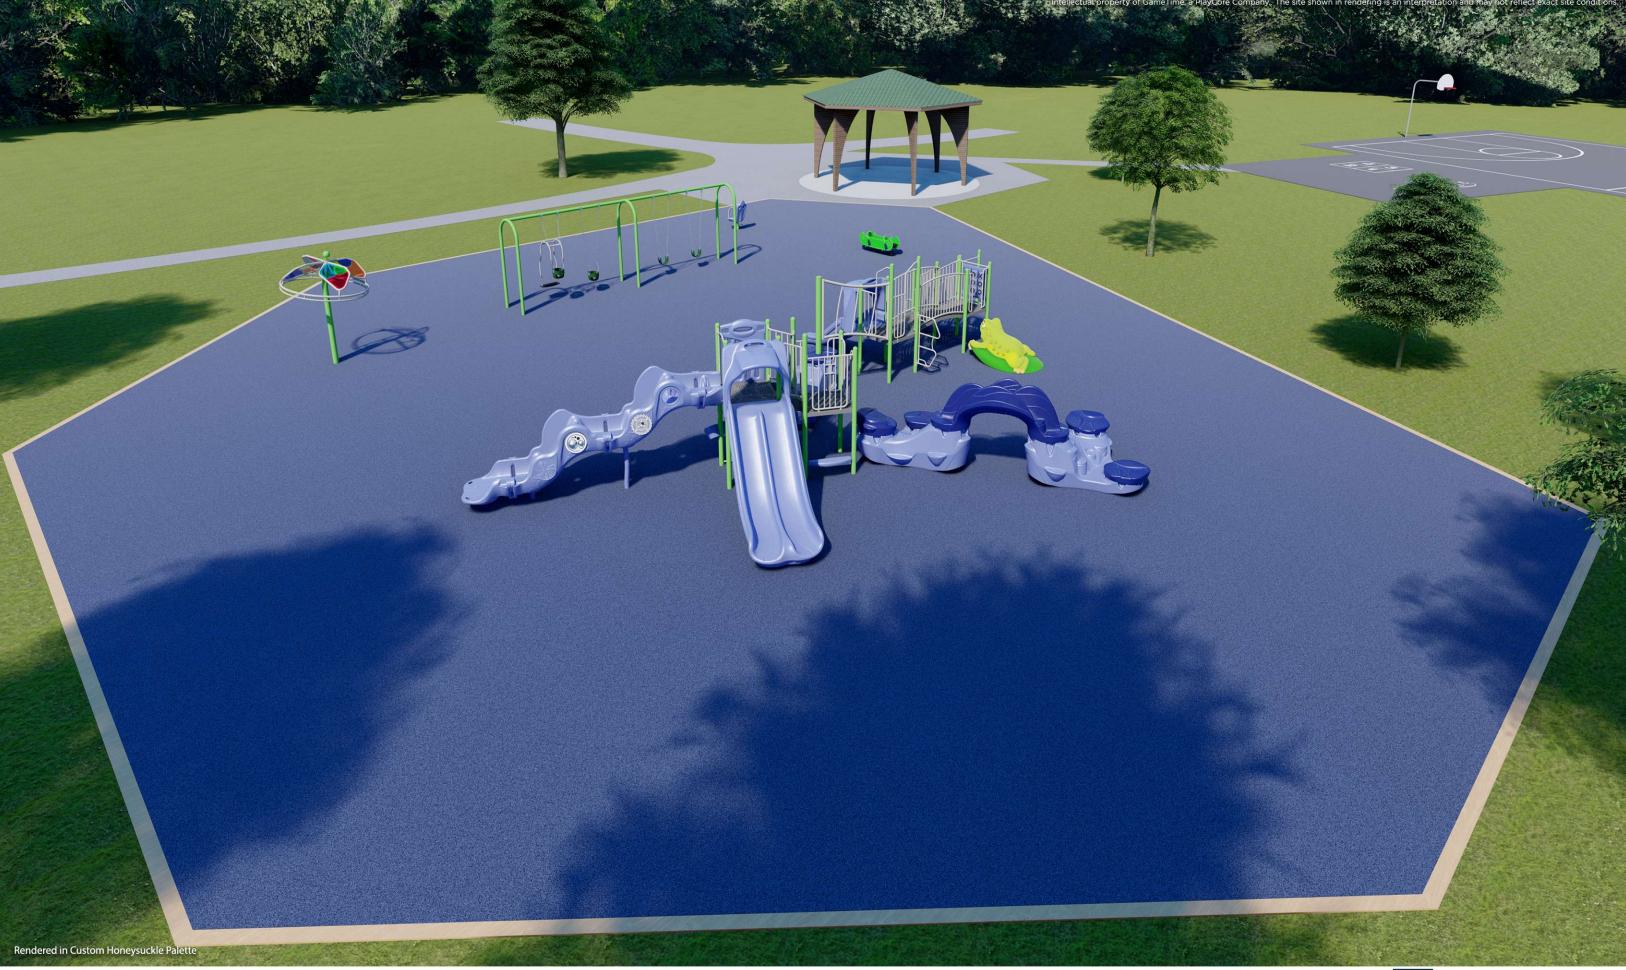

## Briar Park - 2024 Playground Proposal - Option Two - Rev One - PIP

Munster Parks & Recreation Attn: Mark Heintz 1005 Ridge Road Munster, IN 46321 United States

**Ship to Zip** 46321

| Quantity | Part #  | Description                                                                                                                                                            | Unit Price  | Amount      |
|----------|---------|------------------------------------------------------------------------------------------------------------------------------------------------------------------------|-------------|-------------|
| 1        | INSTALL | GT-Impax - Removal and disposal of existing equipment and wood timber edging-<br>Structure, jumbo flyer, and swing seats - frame to remain                             | \$20,000.00 | \$20,000.00 |
| 1        | INSTALL | GT-Impax - Installation of GameTime equipment into existing area-<br>Does not include excavation or site preparation, removal of existing EWF, or site<br>restoration. | \$23,500.00 | \$23,500.00 |
| 1        | SS8696  | GameTime - Encl Tot Seat 3 1/2"/8' High W/Clevis                                                                                                                       | \$516.00    | \$516.00    |
| 2        | SS8910  | GameTime - Belt Seat 3 1/2" /8' W/Clevis                                                                                                                               | \$433.00    | \$866.00    |
| 1        | RDU     | GameTime - Custom PrimeTime unit for 2-5 and 5-12 Year Olds                                                                                                            | \$83,261.00 | \$83,261.00 |
|          |         | (1) 3903 Hypentic Wheel 12" 2S                                                                                                                                         |             |             |
|          |         | (1) 3907 Bells 12" 2S                                                                                                                                                  |             |             |
|          |         | (1) 3960 Maze Panel Sensor 20" One Sided                                                                                                                               |             |             |
|          |         | (3) 5209 Catalina Climber Base                                                                                                                                         |             |             |
|          |         | (4) 5210 Catalina Climber Cap                                                                                                                                          |             |             |
|          |         | (1) 5213 Catalina Climber Arch                                                                                                                                         |             |             |
|          |         | (1) 5239 Calypso Climber Decline 3' Pedestal                                                                                                                           |             |             |
|          |         | (1) 5257 Catalina Inclned Climber 2'Pedestal                                                                                                                           |             |             |
|          |         | (1) 12023 3 1/2" Uprt Ass'Y Alum 8'                                                                                                                                    |             |             |
|          |         | (6) 12024 3 1/2" Uprt Ass'Y Alum 9'                                                                                                                                    |             |             |
|          |         | (2) 12025 3 1/2" Uprt Ass'Y Alum 10'                                                                                                                                   |             |             |
|          |         | (8) 12026 3 1/2" Uprt Ass'Y Alum 11'                                                                                                                                   |             |             |
|          |         | (1) 12202 Chin Bar 2 Place                                                                                                                                             |             |             |
|          |         | (4) 18200 36" Sq Punched Deck P/T 1.3125                                                                                                                               |             |             |
|          |         | (1) 18231 Arch Bridge W/Barrier                                                                                                                                        |             |             |
|          |         | (1) 18679 Bongos                                                                                                                                                       |             |             |
|          |         | (1) 18699 Store Front Panel 36"                                                                                                                                        |             |             |
|          |         | (1) 18766 Fun Seat 36"                                                                                                                                                 |             |             |
|          |         | (3) 19001 Entry Way                                                                                                                                                    |             |             |
|          |         | (1) 19003 Decorative Panel                                                                                                                                             |             |             |
|          |         | (1) 19004 Transfer System W/Barrier (1' Rise)                                                                                                                          |             |             |
|          |         | (1) 19037 Offset Archway                                                                                                                                               |             |             |
|          |         |                                                                                                                                                                        |             |             |

## Briar Park - 2024 Playground Proposal - Option Two - Rev One - PIP

| Quantity                          | Part #     | Description                                                                                                                                                                                                                                                                 | Unit Price | Amount        |
|-----------------------------------|------------|-----------------------------------------------------------------------------------------------------------------------------------------------------------------------------------------------------------------------------------------------------------------------------|------------|---------------|
|                                   |            | (1) 19216 Rung Enclosure W/ Thunderring                                                                                                                                                                                                                                     |            |               |
|                                   |            | (1) 19716 PT S Wave Double Up & On (5' & 5'6")                                                                                                                                                                                                                              |            |               |
|                                   |            | (1) 19791 Dbl Rumble & Roll 2'-6"/3'                                                                                                                                                                                                                                        |            |               |
|                                   |            | (1) 19793 Double Zip slide 5'-0"                                                                                                                                                                                                                                            |            |               |
|                                   |            | (1) 19912 Modern Transfer w/Barrier 2' Rise                                                                                                                                                                                                                                 |            |               |
|                                   |            | (1) 19944 Catalina Climber 1' Riser                                                                                                                                                                                                                                         |            |               |
|                                   |            | (1) 19956 Trellis Climber 3'0"                                                                                                                                                                                                                                              |            |               |
|                                   |            | (1) 90269 11' Upright, Alum                                                                                                                                                                                                                                                 |            |               |
|                                   |            | (3) G12023 3 1/2"Uprt Ass'Y Galv 8'                                                                                                                                                                                                                                         |            |               |
|                                   |            | (1) 7025 Frog                                                                                                                                                                                                                                                               |            |               |
|                                   |            | (1) 19947 Tic-Tac-Toe Panel                                                                                                                                                                                                                                                 |            |               |
| 1                                 | 6368       | GameTime - Canoe Two-Person Spring Rider                                                                                                                                                                                                                                    | \$3,353.00 | \$3,353.00    |
| 7310                              | EXCAVATION | GT-Impax - Removal and disposal of existing EWF surfacing to a depth of 12" for new EWF surfacing                                                                                                                                                                           | \$2.75     | \$20,102.50   |
| 7310                              | PIP        | GT-Impax - Poured in Place Surfacing, 50% standard color / 50% black, 5" thick for an 8' CFH-<br>Price includes supply and installation of standard 4" crushed stone subbase and an additional 3-4" of crushed stone subbase as needed to bring subgrade to required depth. | \$35.00    | \$255,850.00  |
|                                   |            | Does NOT include site security while material cures.                                                                                                                                                                                                                        |            |               |
| 270                               | INSTALL    | GT-Impax - Furnish and install concrete curb to replace existing wood timber edging to contain PIP surfacing                                                                                                                                                                | \$90.00    | \$24,300.00   |
| Contract: OMNIA #2017001134 Sub T |            |                                                                                                                                                                                                                                                                             |            | \$431,748.50  |
|                                   |            |                                                                                                                                                                                                                                                                             | Discount   | (\$30,193.23) |
|                                   |            |                                                                                                                                                                                                                                                                             | Freight    | \$3,619.14    |
|                                   |            |                                                                                                                                                                                                                                                                             | Total      | \$405,174.41  |