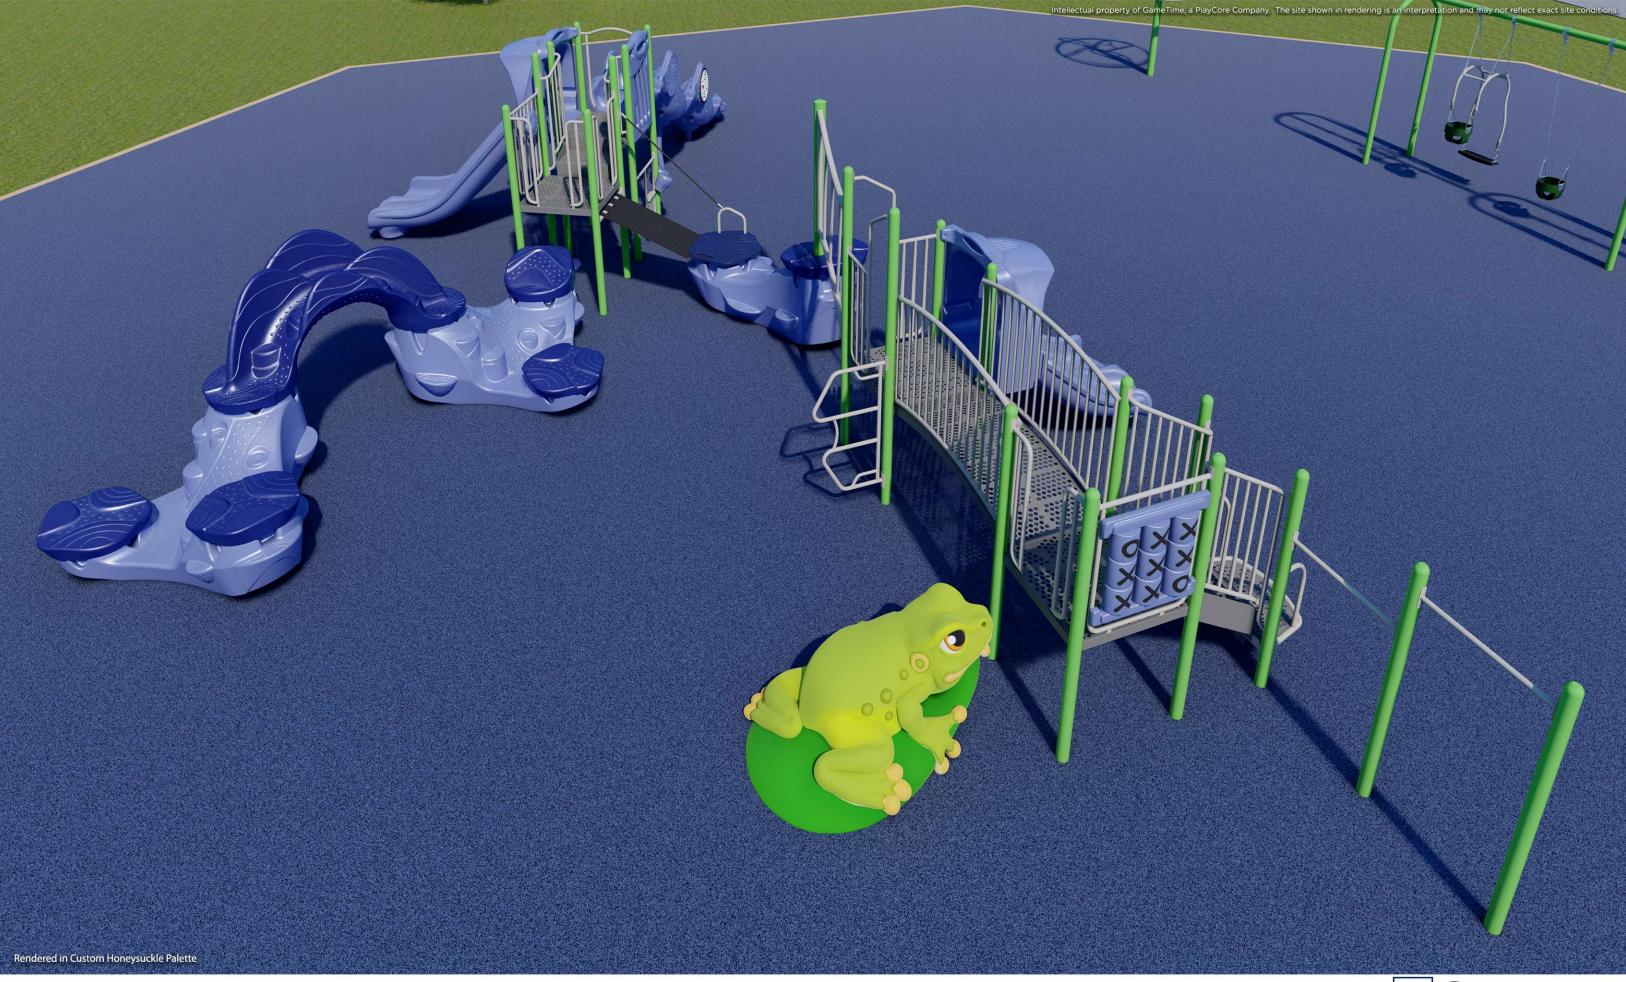

## Briar Park - 2024 Playground Proposal - Option Two - Rev One - PIP

Munster Parks & Recreation Attn: Mark Heintz 1005 Ridge Road Munster, IN 46321 United States

**Ship to Zip** 46321

| Quantity | Part #  | Description                                                                                                                                                            | Unit Price  | Amount      |
|----------|---------|------------------------------------------------------------------------------------------------------------------------------------------------------------------------|-------------|-------------|
| 1        | INSTALL | GT-Impax - Removal and disposal of existing equipment and wood timber edging-<br>Structure, jumbo flyer, and swing seats - frame to remain                             | \$20,000.00 | \$20,000.00 |
| 1        | INSTALL | GT-Impax - Installation of GameTime equipment into existing area-<br>Does not include excavation or site preparation, removal of existing EWF, or site<br>restoration. | \$23,500.00 | \$23,500.00 |
| 1        | SS8696  | GameTime - Encl Tot Seat 3 1/2"/8' High W/Clevis                                                                                                                       | \$516.00    | \$516.00    |
| 2        | SS8910  | GameTime - Belt Seat 3 1/2" /8' W/Clevis                                                                                                                               | \$433.00    | \$866.00    |
| 1        | RDU     | GameTime - Custom PrimeTime unit for 2-5 and 5-12 Year Olds                                                                                                            | \$83,261.00 | \$83,261.00 |
|          |         | (1) 3903 Hypentic Wheel 12" 2S                                                                                                                                         |             |             |
|          |         | (1) 3907 Bells 12" 2S                                                                                                                                                  |             |             |
|          |         | (1) 3960 Maze Panel Sensor 20" One Sided                                                                                                                               |             |             |
|          |         | (3) 5209 Catalina Climber Base                                                                                                                                         |             |             |
|          |         | (4) 5210 Catalina Climber Cap                                                                                                                                          |             |             |
|          |         | (1) 5213 Catalina Climber Arch                                                                                                                                         |             |             |
|          |         | (1) 5239 Calypso Climber Decline 3' Pedestal                                                                                                                           |             |             |
|          |         | (1) 5257 Catalina Inclned Climber 2'Pedestal                                                                                                                           |             |             |
|          |         | (1) 12023 3 1/2" Uprt Ass'Y Alum 8'                                                                                                                                    |             |             |
|          |         | (6) 12024 3 1/2" Uprt Ass'Y Alum 9'                                                                                                                                    |             |             |
|          |         | (2) 12025 3 1/2" Uprt Ass'Y Alum 10'                                                                                                                                   |             |             |
|          |         | (8) 12026 3 1/2" Uprt Ass'Y Alum 11'                                                                                                                                   |             |             |
|          |         | (1) 12202 Chin Bar 2 Place                                                                                                                                             |             |             |
|          |         | (4) 18200 36" Sq Punched Deck P/T 1.3125                                                                                                                               |             |             |
|          |         | (1) 18231 Arch Bridge W/Barrier                                                                                                                                        |             |             |
|          |         | (1) 18679 Bongos                                                                                                                                                       |             |             |
|          |         | (1) 18699 Store Front Panel 36"                                                                                                                                        |             |             |
|          |         | (1) 18766 Fun Seat 36"                                                                                                                                                 |             |             |
|          |         | (3) 19001 Entry Way                                                                                                                                                    |             |             |
|          |         | (1) 19003 Decorative Panel                                                                                                                                             |             |             |
|          |         | (1) 19004 Transfer System W/Barrier (1' Rise)                                                                                                                          |             |             |
|          |         | (1) 19037 Offset Archway                                                                                                                                               |             |             |
|          |         |                                                                                                                                                                        |             |             |

## Briar Park - 2024 Playground Proposal - Option Two - Rev One - PIP

| Quantity                          | Part #     | Description                                                                                                                                                                                                                                                                 | Unit Price | Amount        |
|-----------------------------------|------------|-----------------------------------------------------------------------------------------------------------------------------------------------------------------------------------------------------------------------------------------------------------------------------|------------|---------------|
|                                   |            | (1) 19216 Rung Enclosure W/ Thunderring                                                                                                                                                                                                                                     |            |               |
|                                   |            | (1) 19716 PT S Wave Double Up & On (5' & 5'6")                                                                                                                                                                                                                              |            |               |
|                                   |            | (1) 19791 Dbl Rumble & Roll 2'-6"/3'                                                                                                                                                                                                                                        |            |               |
|                                   |            | (1) 19793 Double Zip slide 5'-0"                                                                                                                                                                                                                                            |            |               |
|                                   |            | (1) 19912 Modern Transfer w/Barrier 2' Rise                                                                                                                                                                                                                                 |            |               |
|                                   |            | (1) 19944 Catalina Climber 1' Riser                                                                                                                                                                                                                                         |            |               |
|                                   |            | (1) 19956 Trellis Climber 3'0"                                                                                                                                                                                                                                              |            |               |
|                                   |            | (1) 90269 11' Upright, Alum                                                                                                                                                                                                                                                 |            |               |
|                                   |            | (3) G12023 3 1/2"Uprt Ass'Y Galv 8'                                                                                                                                                                                                                                         |            |               |
|                                   |            | (1) 7025 Frog                                                                                                                                                                                                                                                               |            |               |
|                                   |            | (1) 19947 Tic-Tac-Toe Panel                                                                                                                                                                                                                                                 |            |               |
| 1                                 | 6368       | GameTime - Canoe Two-Person Spring Rider                                                                                                                                                                                                                                    | \$3,353.00 | \$3,353.00    |
| 7310                              | EXCAVATION | GT-Impax - Removal and disposal of existing EWF surfacing to a depth of 12" for new EWF surfacing                                                                                                                                                                           | \$2.75     | \$20,102.50   |
| 7310                              | PIP        | GT-Impax - Poured in Place Surfacing, 50% standard color / 50% black, 5" thick for an 8' CFH-<br>Price includes supply and installation of standard 4" crushed stone subbase and an additional 3-4" of crushed stone subbase as needed to bring subgrade to required depth. | \$35.00    | \$255,850.00  |
|                                   |            | Does NOT include site security while material cures.                                                                                                                                                                                                                        |            |               |
| 270                               | INSTALL    | GT-Impax - Furnish and install concrete curb to replace existing wood timber edging to contain PIP surfacing                                                                                                                                                                | \$90.00    | \$24,300.00   |
| Contract: OMNIA #2017001134 Sub T |            |                                                                                                                                                                                                                                                                             |            | \$431,748.50  |
|                                   |            |                                                                                                                                                                                                                                                                             | Discount   | (\$30,193.23) |
|                                   |            |                                                                                                                                                                                                                                                                             | Freight    | \$3,619.14    |
|                                   |            |                                                                                                                                                                                                                                                                             | Total      | \$405,174.41  |