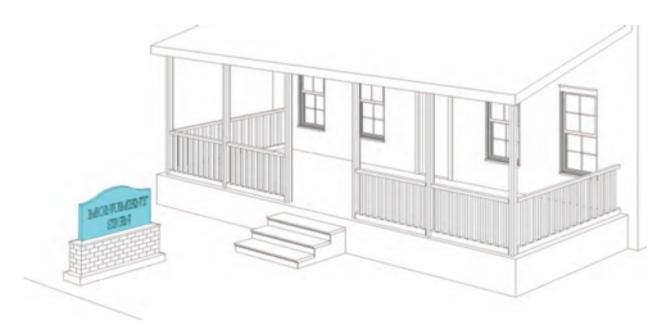

## **PROJECT LOCATION:**

9245 Calumet Ave is a multi-tenant (shared entrance) building with parking surrounding it on three sides and an access drive to the south. The monument in question is located along Calumet Ave in the center of the property.

#### **PROJECT BRIEFING:**

The applicant desires to update the existing monument sign which is considered legal non-conforming. The applicant desires to keep the existing stone frame and changeout the sign cabinet area that is worn and does not have easy access to change tenants signs out. The sign cabinet will be wider than the overall sign width which is legal non-conforming and therefore increasing its nonconformity which is not permitted.

## DIVISION 7: SIGN STANDARDS

MONUMENT SIGN

TABLE 26-6.701.B SIGN TYPES SPECIFIC STANDARDS

#### Description

A Sign that is erected on a solid base directly on the ground, and that is itself constructed of a solid material.

| Dimensions     |                          |
|----------------|--------------------------|
| Quantity (max) | 1 per Frontage           |
| Area (max)     | 18 sf                    |
| Height (max)   | 6 ft, including the base |
| Letter Height  | max 12 in.               |

## **Additional Standards**

In addition to all other applicable standards, each Monument Sign allowed under this Article:

- shall be located within the 1st Lot Layer and shall be set back at least 10 feet from the public right-ofway;
- shall incorporate a supporting base that is at least 100% of the width of the Sign face at its widest point:
- shall have a supporting base constructed of authentic brick or stone of the same type, color, and scale or that used in the associated Building;
- d. shall have a Sign face made of authentic brick, stone, or solid metal or wood, with lettering, logo or branding made of solid metal or channel lettering;
- shall have a landscaped area composed of shrubs, flowers and planted groundcover that extends at least 3 feet beyond the supporting base of the Sign on all sides; and
- e. shall not be allowed if there is a Post Sign on the Lot.