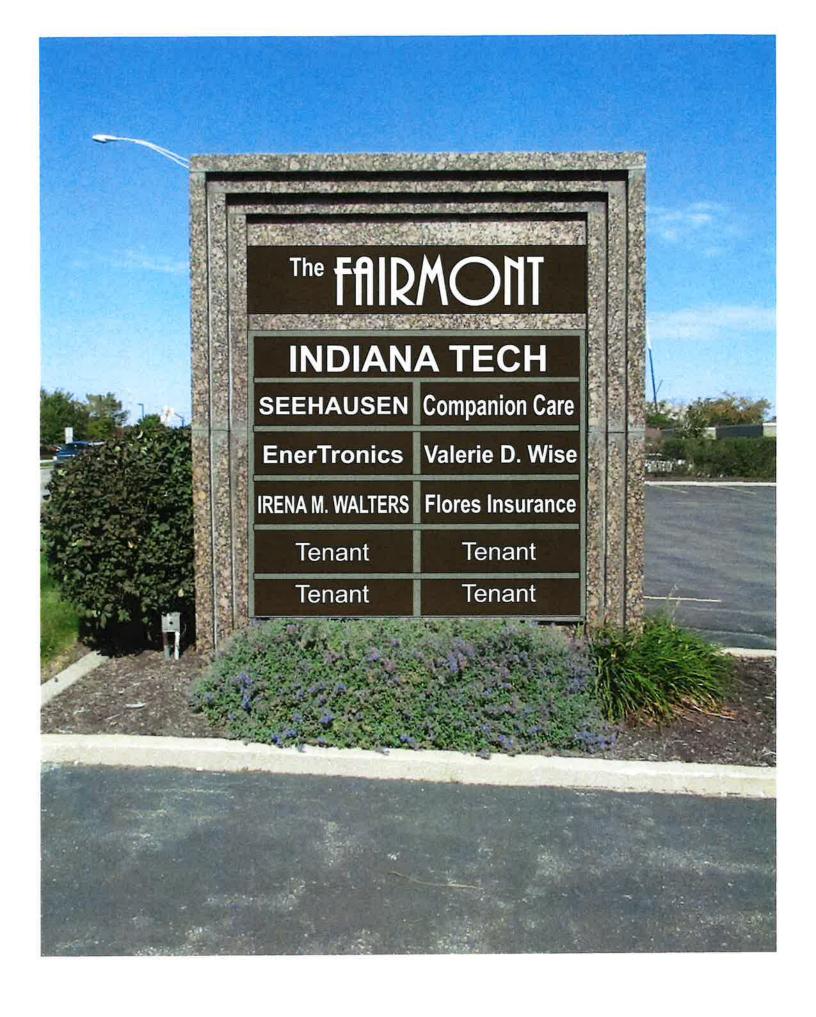

**Review Conditions of Approval Questions** 

Review of Zoning Code(s)

Attachments: 1. BZA 24-003 Variance Application (pg 7)

2. Conditions of Approval Questions (pg 10)

3. Proposed Sign (pg 17)

4. Existing Sign (pg 20)

#### **PROJECT BRIEFING:**

The applicant desires to update the existing monument sign which is considered legal non-conforming. The applicant desires to keep the existing stone frame and changeout the sign cabinet area that is worn and does not have easy access to change tenants signs out. The sign cabinet will be wider than the overall sign width which is legal non-conforming and therefore increasing its nonconformity which is not permitted.