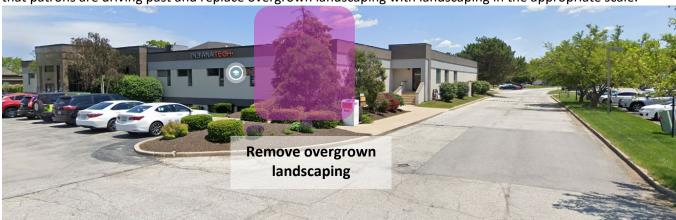

In addition, staff recommends the applicant include large address numbers on the corner of the building that patrons are driving past and replace overgrown landscaping with landscaping in the appropriate scale.