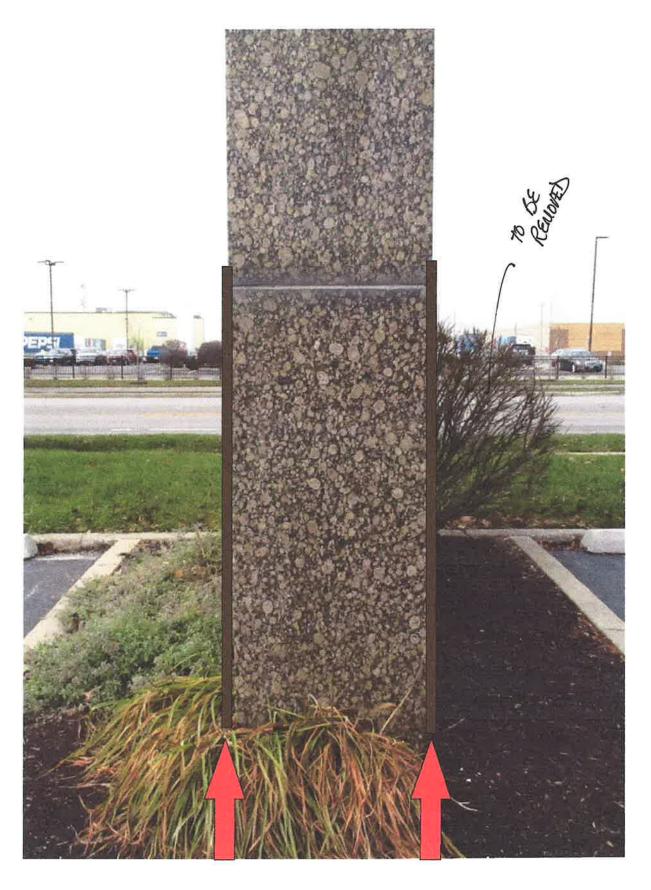

#### **PROJECT BRIEFING:**

The applicant desires to update the existing monument sign which is considered legal non-conforming. The applicant desires to keep the existing stone frame and changeout the sign cabinet area that is worn and does not have easy access to change tenants signs out. The sign cabinet will be wider than the overall sign width which is legal non-conforming and therefore increasing its nonconformity which is not permitted.

In addition, staff recommends the applicant include large address numbers on the corner of the building that patrons are driving past and replace overgrown landscaping with landscaping in the appropriate scale.