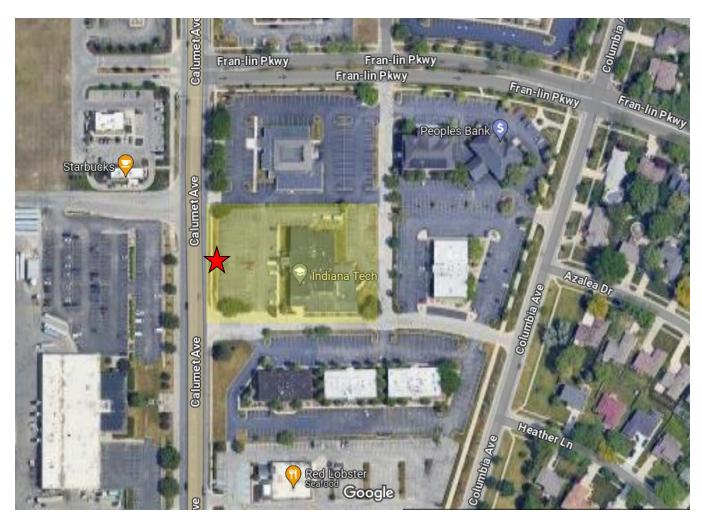

**Property Address:** 9245 Calumet Ave

Current Zoning: CD-4A

Adjacent Zoning: North: CD-4A

South: CD-4A East: CD-4A West: SD-M

Action Requested: Schedule Public Hearing

Actions Required: Findings of Fact

Staff Recommendation: Motion to Revise Application

## **PROJECT LOCATION:**

9245 Calumet Ave is a multi-tenant (shared entrance) building with parking surrounding it on three sides and an access drive to the south. The monument in question is located along Calumet Ave in the center of the property.

#### **PROJECT BRIEFING:**

The applicant desires to update the existing monument sign which is considered legal non-conforming. The applicant desires to keep the existing stone frame and changeout the sign cabinet area that is worn and does not have easy access to change tenants signs out. The sign cabinet will be wider than the overall sign width which is legal non-conforming and therefore increasing its nonconformity which is not permitted.