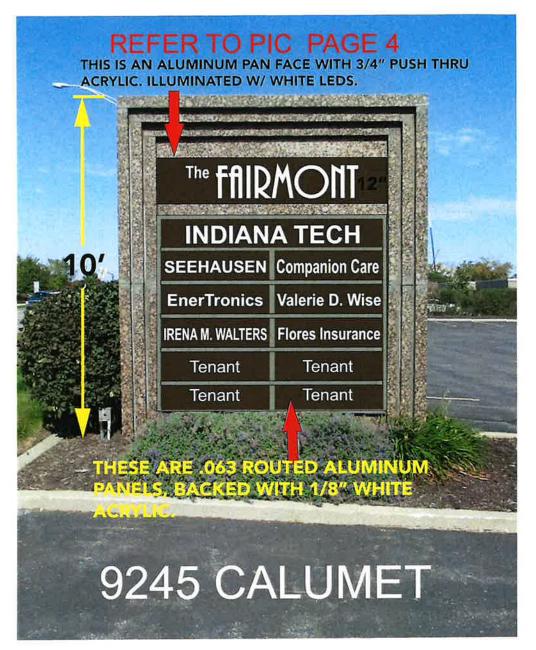

**Review Conditions of Approval Questions** 

Review of Zoning Code(s)

Attachments: 1. BZA 24-003 Variance Application (pg 7)

2. Conditions of Approval Questions (pg 10)

3. Proposed Sign (pg 17)

4. Existing Sign (pg 20)

#### **PROJECT BRIEFING:**

The applicant desires to update the existing monument sign which is considered legal non-conforming. The applicant desires to keep the existing stone frame and changeout the sign cabinet area that is worn and does not have easy access to change tenants signs out. The sign cabinet will be wider than the overall sign width which is legal non-conforming and therefore increasing its nonconformity which is not permitted.

Application Fee: \$ 450.

OWNER INFORMATION:

Application Application

Sign Fee: \$ 25.55

| Name of Owner Howard Weiss                                                   | Phone Number                           |
|------------------------------------------------------------------------------|----------------------------------------|
| Street address, City, ST, 7IP Code                                           | 219. 741.9970<br>Email address         |
| 3472 W. Lakeshore Dr., Crown Point IN 46307                                  | HOWBUSE AOL.COM                        |
| APPLICANT OR PETITIONER INFORMATION (if different than above):               |                                        |
| Name of Applicant/Petitioner                                                 | Phone Number                           |
| Joy Brown                                                                    | 630.636.1685                           |
| Street address, City, ST, ZIP Code 14/29 Chicory Trail, Honor Gles, JL 60491 | Email address JOY BROWNIZ3 @ GNAIL.COM |
| PROPERTY INFORMATION:                                                        |                                        |
| Business or Development Name (if applicable)                                 |                                        |
| The Fairmont                                                                 |                                        |
| Address of Property or Legal Description 9245 Calvaget Ave: Munster          | Current Zoning  OMMECia/               |
| APPLICATION INFORMATION:                                                     |                                        |
| Please select what this Application is for:                                  |                                        |
| M Vorience                                                                   | Developmental Standards                |
| □ Conditional Use CODE VARIANCES (EGVESTED)                                  | Developmental Standards                |
| □ Administrative Appeal SECTION 26-6.70/ R.5+                                |                                        |
| DECTION 26-6.127 7 7 h                                                       |                                        |
| Brief Description of Project and List of Variances or Conditional Uses Being | Requested (if applicable):             |
| DOPULIC LECTURES TO SEND: THE FAIRMONT: duca notice                          | Idack bronze alvairuu                  |
| the will also sextern the hottom lighthax I" Dast                            | The existion (are of the               |
| Marble Manuscot Sing This meeting 2011 how to                                | the side view of YND                   |
| existing Manualent sign. This portion will house tem                         | at panels, plat cut bronze             |
| has about for social social address. Each pagel                              | will have its own divider              |
| negrouped will consider the placement as moved.                              | The existing Morble                    |
| of the sign structure, and no charge in me                                   | HIBAAL SQUARE HOOTOGE                  |
| The huch new the base of the existing sign                                   | Dill to romoved.                       |
| Alex applicates                                                              | WALLE STONIO VEG .                     |
| Name of Registered Engineer, Architect or Land Surveyor                      | Phone Number                           |
|                                                                              |                                        |
| treet address, City, ST, ZIP Code                                            | Email address                          |