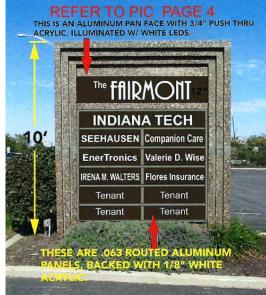

**Review Conditions of Approval Questions** 

Review of Zoning Code(s)

Attachments: 1. BZA 24-003 Variance Application (pg 7)

2. Conditions of Approval Questions (pg 10)

3. Proposed Sign (pg 17)

4. Existing Sign (pg 20)

#### **PROJECT BRIEFING:**

The applicant desires to update the existing monument sign which is considered legal non-conforming. The applicant desires to keep the existing stone frame and changeout the sign cabinet area that is worn and does not have easy access to change tenants signs out. The sign cabinet will be wider than the overall sign width which is legal non-conforming and therefore increasing its nonconformity which is not permitted.

Application Fee: \$ 450.

OWNER INFORMATION:

Application Application

Sign Fee: \$ 25.55

| Name of Owner Howard Weiss                                                   | Phone Number                           |
|------------------------------------------------------------------------------|----------------------------------------|
| Street address, City, ST, 7IP Code                                           | 219. 741.9970<br>Email address         |
| 3472 W. Lakeshore Dr., Crown Point IN 46307                                  | HOWBUSE AOL.COM                        |
| APPLICANT OR PETITIONER INFORMATION (if different than above):               |                                        |
| Name of Applicant/Petitioner                                                 | Phone Number                           |
| Joy Brown                                                                    | 630.636.1685                           |
| Street address, City, ST, ZIP Code 14/29 Chicory Trail, Honor Gles, JL 60491 | Email address JOY BROWNIZ3 @ GNAIL.COM |
| PROPERTY INFORMATION:                                                        |                                        |
| Business or Development Name (if applicable)                                 |                                        |
| The Fairmont                                                                 |                                        |
| Address of Property or Legal Description 9245 Calvaget Ave: Munster          | Current Zoning  OMMECia/               |
| APPLICATION INFORMATION:                                                     |                                        |
| Please select what this Application is for:                                  |                                        |
| M Vorience                                                                   | Developmental Standards                |
| □ Conditional Use CODE VARIANCES (EGVESTED)                                  | Developmental Standards                |
| □ Administrative Appeal SECTION 26-6.70/ R.5+                                |                                        |
| DECTION 26-6.127 7 7 h                                                       |                                        |
| Brief Description of Project and List of Variances or Conditional Uses Being | Requested (if applicable):             |
| DOPULIC LECTURES TO SEND: THE FAIRMONT: duca notice                          | Idack bronze alvairuu                  |
| the will also sextern the hottom lighthax I" Dast                            | The existion (are of the               |
| Marble Manuscot Sing This meeting 2011 how to                                | the side view of YND                   |
| existing Manualent sign. This portion will house tem                         | at panels, plat cut bronze             |
| has about for social social address. Each pagel                              | will have its own divider              |
| negrouped will consider the placement as moved.                              | The existing Morble                    |
| of the sign structure, and no charge in me                                   | HIBAAL SQUARE HOOTOGE                  |
| The huch new the base of the existing sign                                   | Dill to romoved.                       |
| Alex applicates                                                              | WALLE STONIO VEG .                     |
| Name of Registered Engineer, Architect or Land Surveyor                      | Phone Number                           |
|                                                                              |                                        |
| treet address, City, ST, ZIP Code                                            | Email address                          |