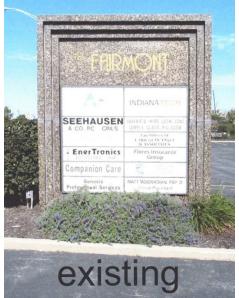

**Review Conditions of Approval Questions** 

Review of Zoning Code(s)

Attachments: 1. BZA 24-003 Variance Application (pg 7)

2. Conditions of Approval Questions (pg 10)

3. Proposed Sign (pg 17)

4. Existing Sign (pg 20)

#### **PROJECT BRIEFING:**

The applicant desires to update the existing monument sign which is considered legal non-conforming. The applicant desires to keep the existing stone frame and changeout the sign cabinet area that is worn and does not have easy access to change tenants signs out. The sign cabinet will be wider than the overall sign width which is legal non-conforming and therefore increasing its nonconformity which is not permitted.