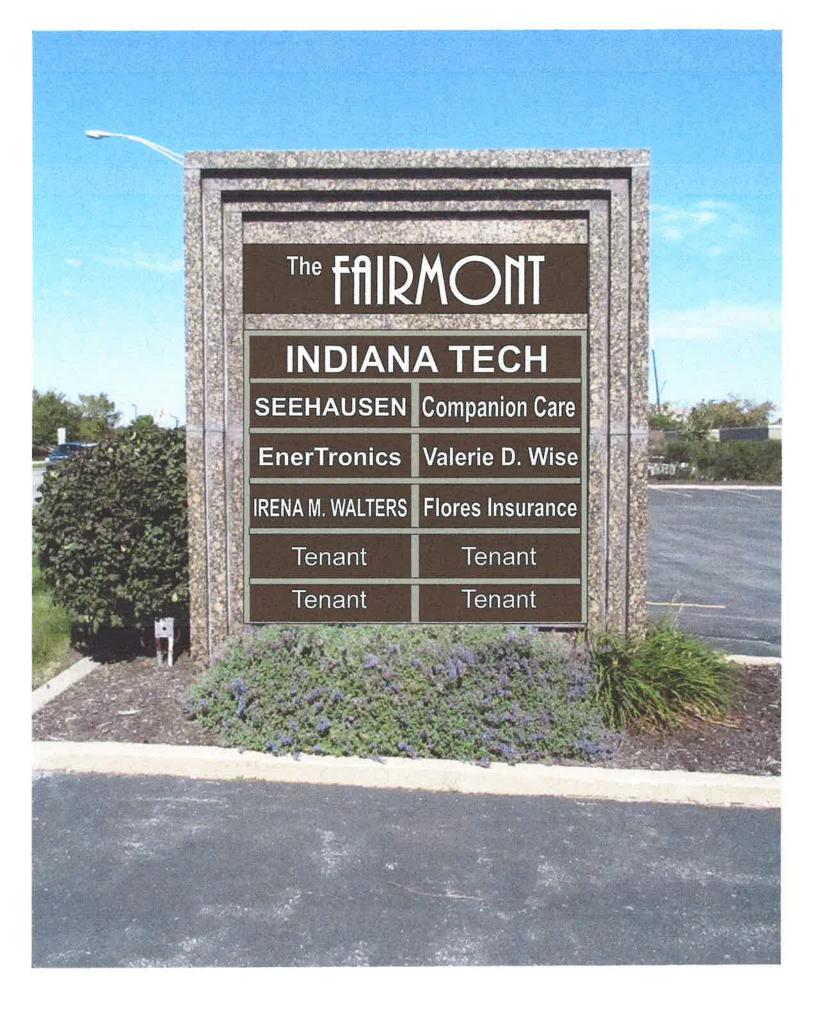

#### **PROJECT BRIEFING:**

The applicant desires to update the existing monument sign which is considered legal non-conforming. The applicant desires to keep the existing stone frame and changeout the sign cabinet area that is worn and does not have easy access to change tenants signs out. The sign cabinet will be wider than the overall sign width which is legal non-conforming and therefore increasing its nonconformity which is not permitted.

## DIVISION 7: SIGN STANDARDS

MONUMENT SIGN

TABLE 26-6.701.B SIGN TYPES SPECIFIC STANDARDS

#### Description

A Sign that is erected on a solid base directly on the ground, and that is itself constructed of a solid material.

| Dimensions     |                          |
|----------------|--------------------------|
| Quantity (max) | 1 per Frontage           |
| Area (max)     | 18 sf                    |
| Height (max)   | 6 ft, including the base |
| Letter Height  | max 12 in.               |

## **Additional Standards**

In addition to all other applicable standards, each Monument Sign allowed under this Article:

- shall be located within the 1st Lot Layer and shall be set back at least 10 feet from the public right-ofway;
- shall incorporate a supporting base that is at least 100% of the width of the Sign face at its widest point:
- shall have a supporting base constructed of authentic brick or stone of the same type, color, and scale or that used in the associated Building;
- d. shall have a Sign face made of authentic brick, stone, or solid metal or wood, with lettering, logo or branding made of solid metal or channel lettering;
- shall have a landscaped area composed of shrubs, flowers and planted groundcover that extends at least 3 feet beyond the supporting base of the Sign on all sides; and
- e. shall not be allowed if there is a Post Sign on the Lot.