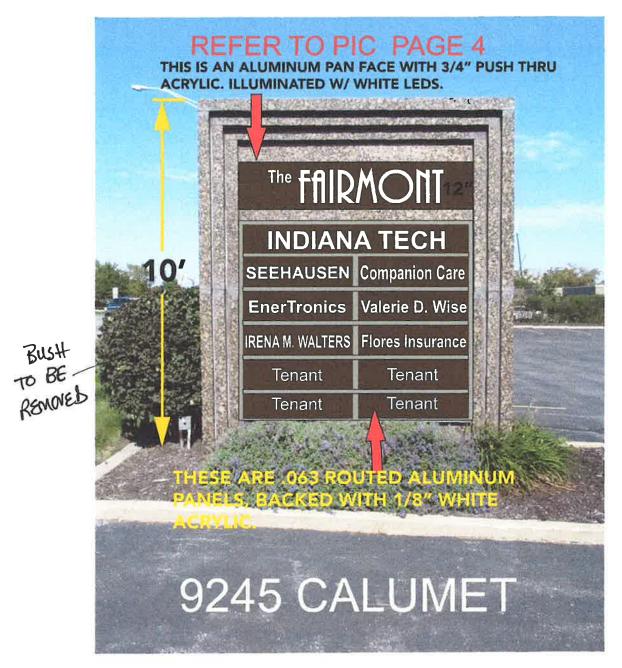

#### **PROJECT BRIEFING:**

The applicant desires to update the existing monument sign which is considered legal non-conforming. The applicant desires to keep the existing stone frame and changeout the sign cabinet area that is worn and does not have easy access to change tenants signs out. The sign cabinet will be wider than the overall sign width which is legal non-conforming and therefore increasing its nonconformity which is not permitted.

## DIVISION 7: SIGN STANDARDS

MONUMENT SIGN

TABLE 26-6.701.B SIGN TYPES SPECIFIC STANDARDS

#### Description

A Sign that is erected on a solid base directly on the ground, and that is itself constructed of a solid material.

| Dimensions     |                          |
|----------------|--------------------------|
| Quantity (max) | 1 per Frontage           |
| Area (max)     | 18 sf                    |
| Height (max)   | 6 ft, including the base |
| Letter Height  | max 12 in.               |

## **Additional Standards**

In addition to all other applicable standards, each Monument Sign allowed under this Article:

- shall be located within the 1st Lot Layer and shall be set back at least 10 feet from the public right-ofway;
- shall incorporate a supporting base that is at least 100% of the width of the Sign face at its widest point:
- shall have a supporting base constructed of authentic brick or stone of the same type, color, and scale or that used in the associated Building;
- d. shall have a Sign face made of authentic brick, stone, or solid metal or wood, with lettering, logo or branding made of solid metal or channel lettering;
- shall have a landscaped area composed of shrubs, flowers and planted groundcover that extends at least 3 feet beyond the supporting base of the Sign on all sides; and
- e. shall not be allowed if there is a Post Sign on the Lot.