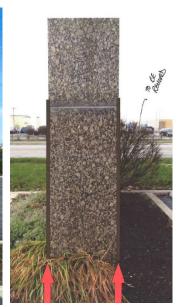

**Review Conditions of Approval Questions** 

Review of Zoning Code(s)

Attachments: 1. BZA 24-003 Variance Application (pg 7)

2. Conditions of Approval Questions (pg 10)

3. Proposed Sign (pg 17)

4. Existing Sign (pg 20)

#### **PROJECT BRIEFING:**

The applicant desires to update the existing monument sign which is considered legal non-conforming. The applicant desires to keep the existing stone frame and changeout the sign cabinet area that is worn and does not have easy access to change tenants signs out. The sign cabinet will be wider than the overall sign width which is legal non-conforming and therefore increasing its nonconformity which is not permitted.

## **Additional Standards**

In addition to all other applicable standards, each Monument Sign allowed under this Article:

- shall be located within the 1st Lot Layer and shall be set back at least 10 feet from the public right-ofway;
- shall incorporate a supporting base that is at least 100% of the width of the Sign face at its widest point:
- shall have a supporting base constructed of authentic brick or stone of the same type, color, and scale or that used in the associated Building;
- d. shall have a Sign face made of authentic brick, stone, or solid metal or wood, with lettering, logo or branding made of solid metal or channel lettering;
- shall have a landscaped area composed of shrubs, flowers and planted groundcover that extends at least 3 feet beyond the supporting base of the Sign on all sides; and
- e. shall not be allowed if there is a Post Sign on the Lot.