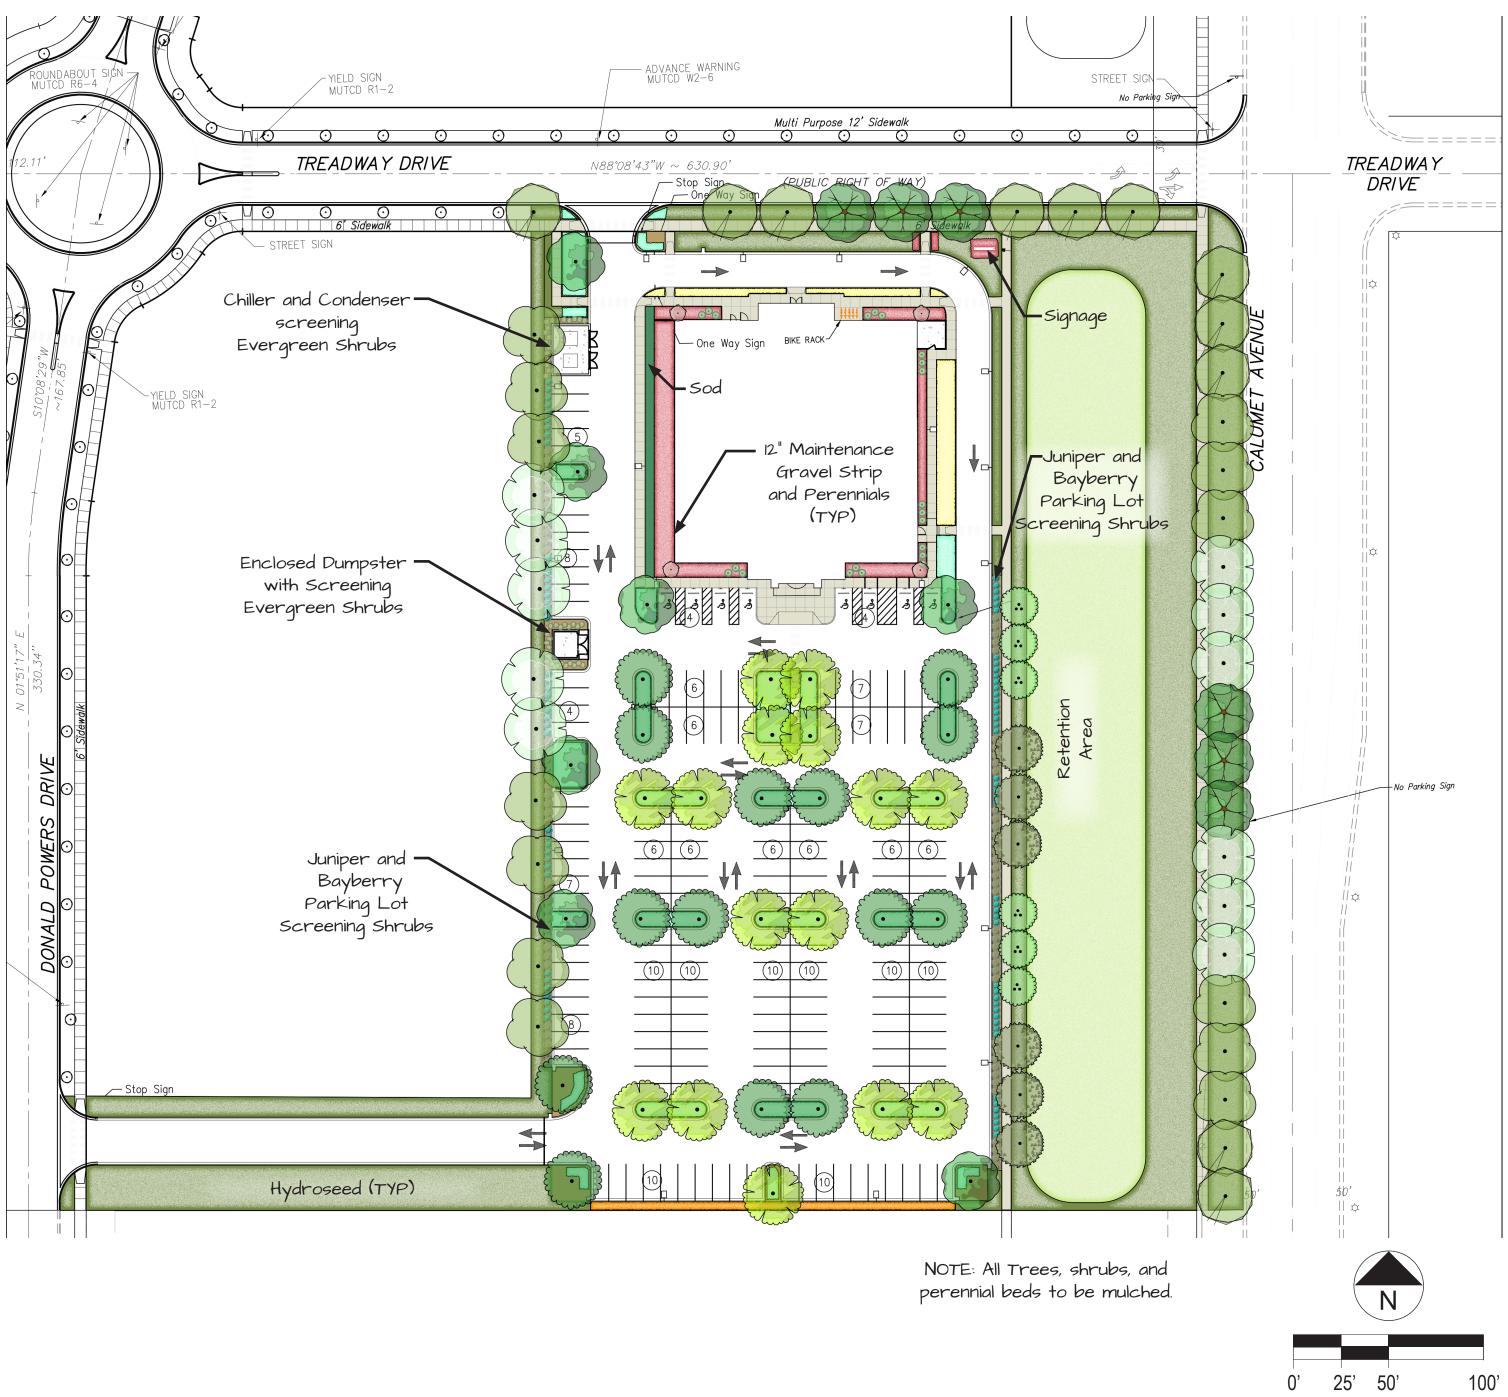

# Community Foundation Inc, Immediate Care Landscape Plan Revision 1 06/15/22

## Landscape Plan

| PLANT SCHEDULE         |                                        |                                                                                                                                                                            |  |  |  |  |  |
|------------------------|----------------------------------------|----------------------------------------------------------------------------------------------------------------------------------------------------------------------------|--|--|--|--|--|
| DWARF TREES            |                                        | BOTANICAL NAME                                                                                                                                                             |  |  |  |  |  |
|                        | ACE                                    | Acer palmatum 'Fireglow'                                                                                                                                                   |  |  |  |  |  |
| STREET TREES           |                                        | BOTANICAL NAME                                                                                                                                                             |  |  |  |  |  |
|                        | AFJ                                    | Acer x freemanii 'Jeffersre                                                                                                                                                |  |  |  |  |  |
|                        | GLE                                    | Gleditsia triacanthos                                                                                                                                                      |  |  |  |  |  |
|                        | GYM                                    | Gymnocladus dioica 'Espi                                                                                                                                                   |  |  |  |  |  |
|                        | NYS                                    | Nyssa sylvatica                                                                                                                                                            |  |  |  |  |  |
|                        | QBC                                    | Quercus bicolor                                                                                                                                                            |  |  |  |  |  |
| $\left( \cdot \right)$ | QCC                                    | Quercus coccinea                                                                                                                                                           |  |  |  |  |  |
|                        | TIL                                    | Tilia americana                                                                                                                                                            |  |  |  |  |  |
| WETLAND TREES          |                                        | BOTANICAL NAME                                                                                                                                                             |  |  |  |  |  |
| £.                     | BET                                    | Betula nigra                                                                                                                                                               |  |  |  |  |  |
| · ·                    | TDS                                    | Taxodium distichum                                                                                                                                                         |  |  |  |  |  |
| SHRUBS                 |                                        | BOTANICAL NAME                                                                                                                                                             |  |  |  |  |  |
| ٢                      | JUN                                    | Juniperus x pfitzeriana 'Ka                                                                                                                                                |  |  |  |  |  |
|                        | MYP                                    | Myrica pensylvanica                                                                                                                                                        |  |  |  |  |  |
| $\odot$                | PND                                    | Picea abies `Nidiformis`                                                                                                                                                   |  |  |  |  |  |
|                        | THU                                    | Thuja occidentalis 'Holms                                                                                                                                                  |  |  |  |  |  |
| GROUND COVERS          |                                        | BOTANICAL NAME                                                                                                                                                             |  |  |  |  |  |
|                        | ALM<br>BAP<br>EMD<br>HER<br>HGC<br>NWL | FLOWERING PERENNIA<br>Allium x `Millenium`<br>Baptisia australis<br>Echinacea purpurea 'Pixie<br>Hemerocallis x `Rocket C<br>Hosta x 'Guacamole'<br>Nepeta racemosa `Walke |  |  |  |  |  |
|                        | AOS<br>HRC<br>LSB<br>LSK<br>RFB        | SALT TOLERANT PEREI<br>Aster oblongifolius `Octob<br>Hemerocallis x `Rocket C<br>Leucanthemum x superbu<br>Liatris spicata `Kobold`<br>Rudbeckia fulgida `Blovi`           |  |  |  |  |  |
|                        | PAN2<br>SHP                            | ORNAMENTAL GRASSE<br>Panicum virgatum 'Shena<br>Sporobolus heterolepis                                                                                                     |  |  |  |  |  |
|                        | AMS<br>LSP                             | LOW PROFILE GROUND<br>Amsonia x 'Blue Ice'<br>Liriope spicata `Big Blue`                                                                                                   |  |  |  |  |  |