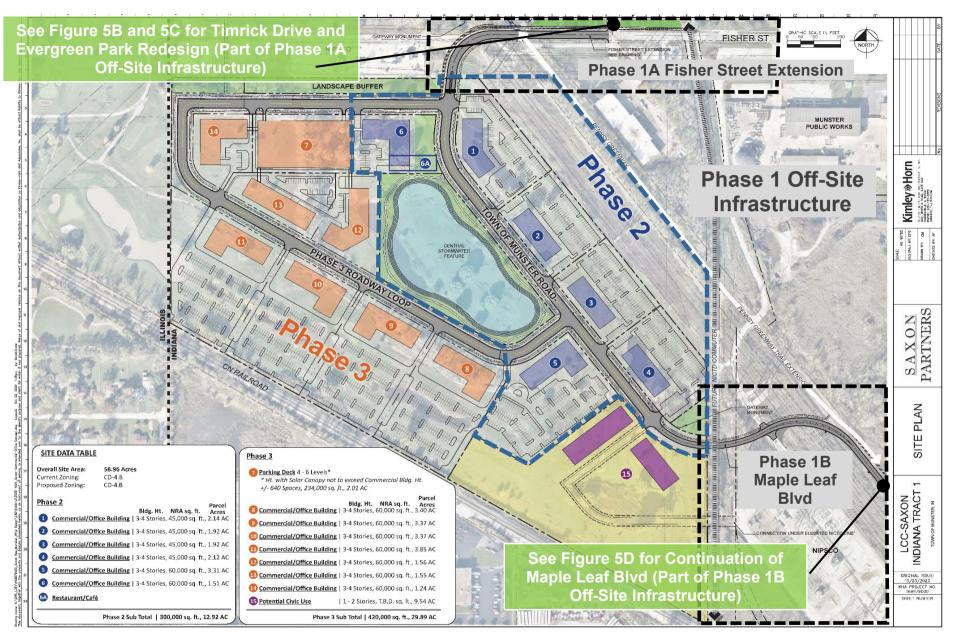

Figure 4A Town of Munster Zoning

Figure 4B Conceptual Master Plan

Figure 4C Illustrative Phased Site Plan

Figure 4D Proposed Subdivision Plan

## Figure 5A Project Schedule

Figure 5B Phase 1A Off-Site Infrastructure - Fisher Street Extension

Figure 5C Phase 1A Off-Site Infrastructure - Evergreen Park

Figure 5D Phase 1B Off-Site Infrastructure - Maple Leaf Blvd