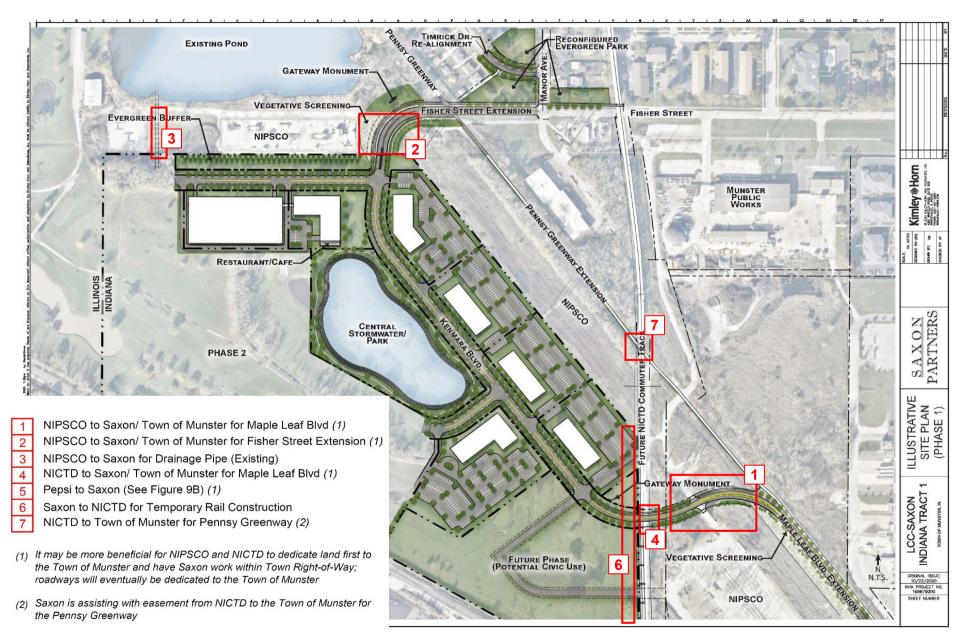

## Figure 5J ROW and Easement Detail - PepsiCo

Note: Saxon is assisting the Town of Munster with coordination of the Pennsy Greenway underpass throught the NICTD Rail Line as indicated in the engineering design and location show at left

Figure 5K Pennsy Greenway NIPSCO ROW

Figure 10B Kenmara Allocation Area