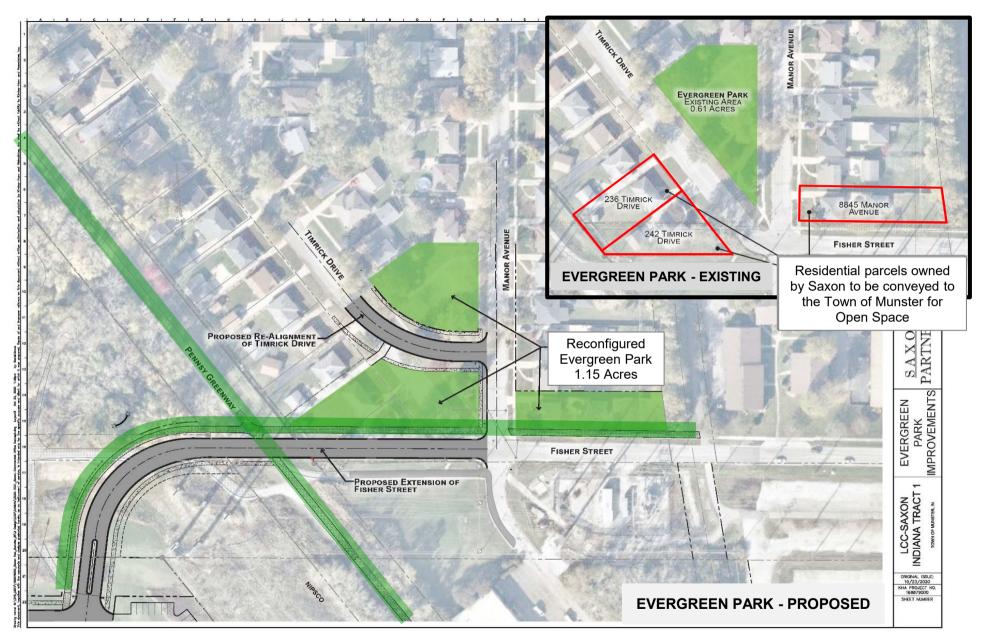

## Figure 5A Project Schedule

Figure 5B Phase 1A Off-Site Infrastructure - Fisher Street Extension

Figure 5C Phase 1A Off-Site Infrastructure - Evergreen Park

Figure 5D Phase 1B Off-Site Infrastructure - Maple Leaf Blvd