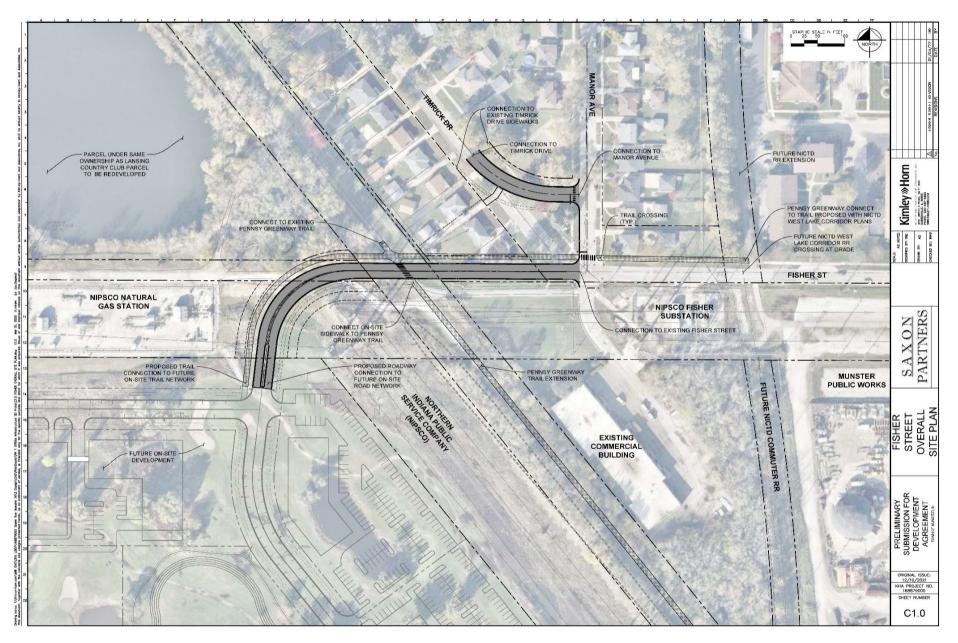

## Figure 5A Project Schedule

Figure 5B Phase 1A Off-Site Infrastructure - Fisher Street Extension

Figure 5C Phase 1A Off-Site Infrastructure - Evergreen Park

Figure 5D Phase 1B Off-Site Infrastructure - Maple Leaf Blvd