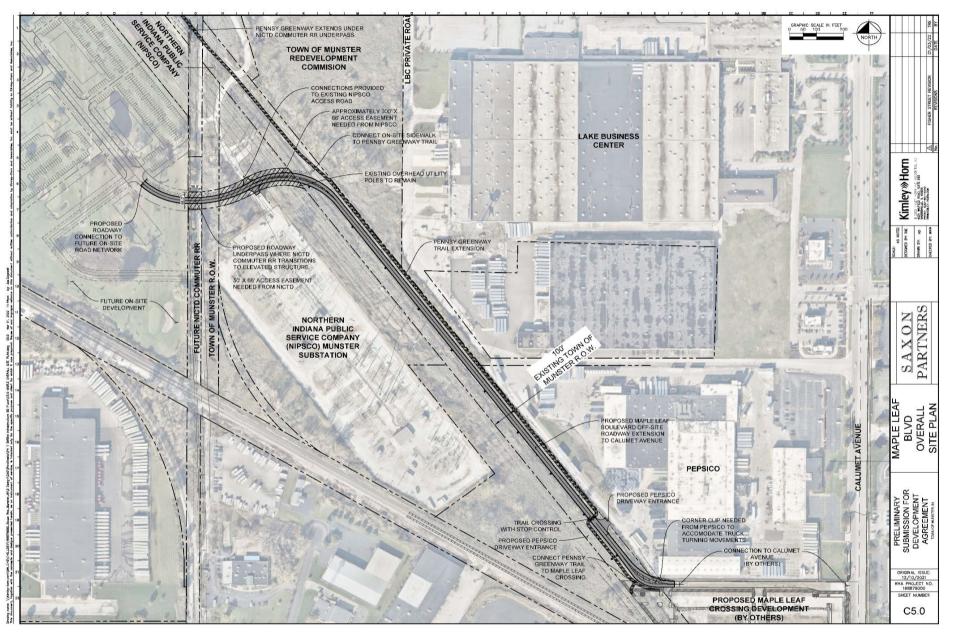

## Figure 5A Project Schedule

Figure 5B Phase 1A Off-Site Infrastructure - Fisher Street Extension

Figure 5C Phase 1A Off-Site Infrastructure - Evergreen Park

Figure 5D Phase 1B Off-Site Infrastructure - Maple Leaf Blvd