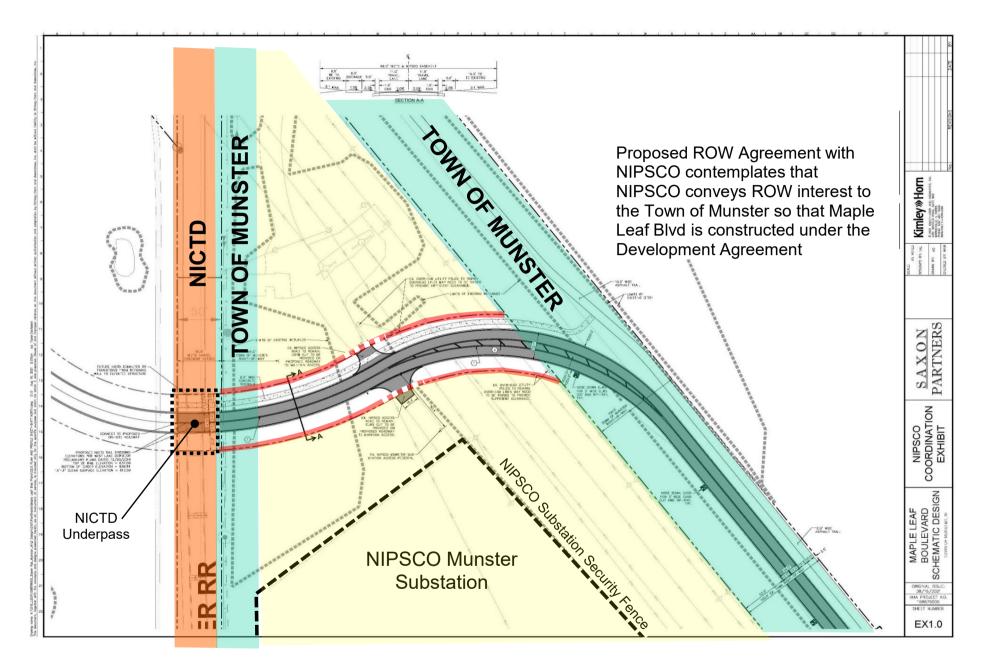

## Figure 5E ROW and Easement Location Map

Figure 5F ROW Detail for NIPSCO and NICTD

Figure 5G Town of Munster ROW Vacation Near NIPSCO

Figure 5H ROW and Easement Location Map - PepsiCo