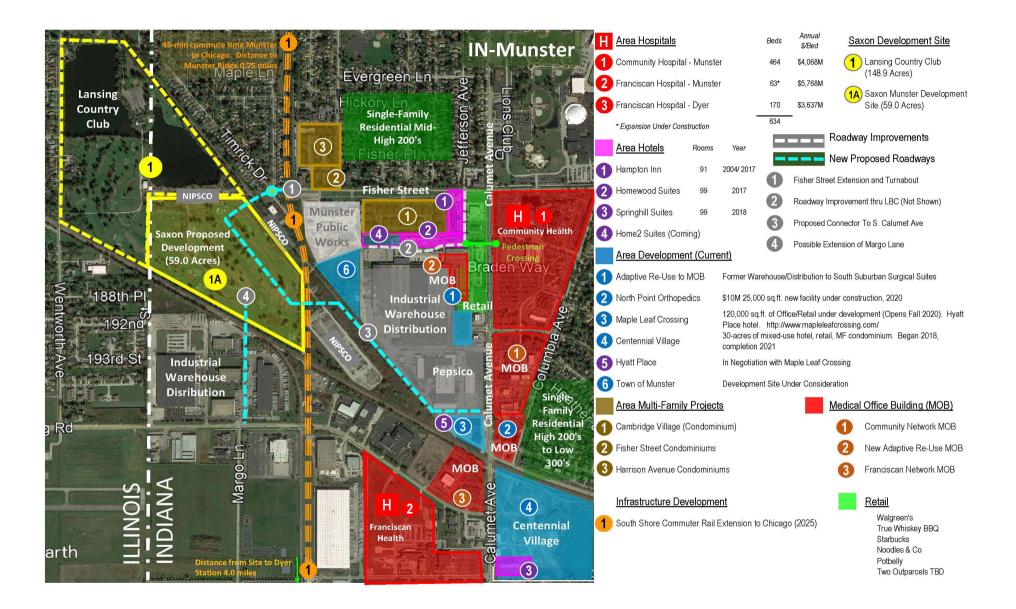

# Figure 1B Project Site

Figure 2A Ridge Road/Calumet Avenue EDA

Figure 2B Transit Development District Map

Figure 3A Area Land Use and Development Map