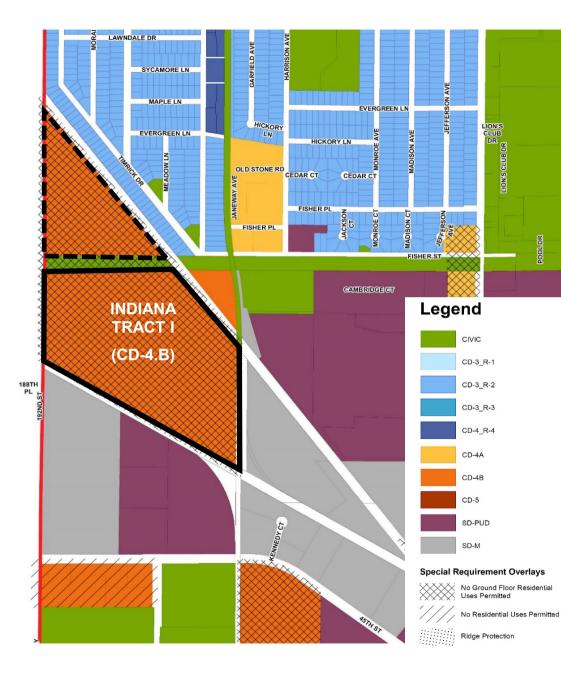

#### **General Description**

The CD-4.B General Urban – B Character District consists of a medium density area that has a mix of Building Types and primarily Residential, Retail, Personal Service, Office, and Light Industrial Uses; Setbacks vary as compared to the CD-4.A General Urban –A Character District; it has variable private and public Open Spaces and Landscaping; Thoroughfares typically have Curbs, Sidewalks and trees. Blocks may vary in size to accommodate a variety of uses.

Figure 4A Town of Munster Zoning

Figure 4B Conceptual Master Plan

Figure 4C Illustrative Phased Site Plan

Figure 4D Proposed Subdivision Plan