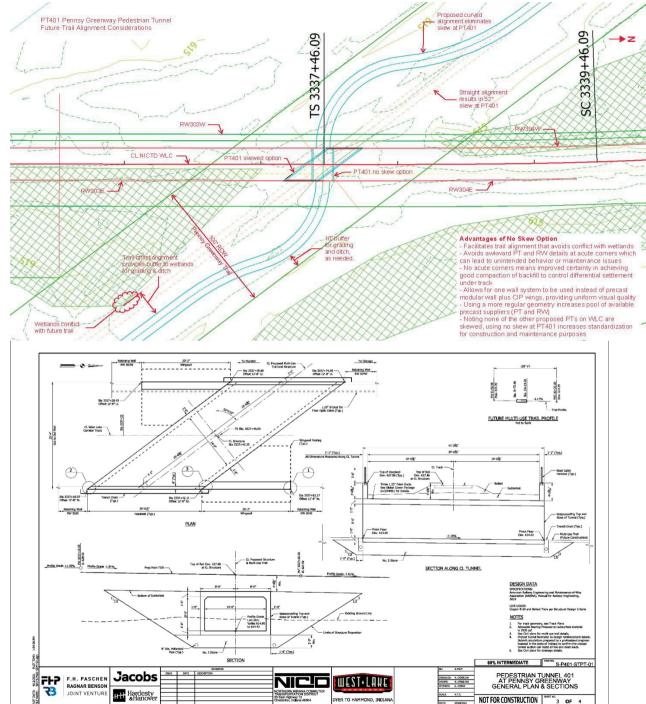

## Figure 5J ROW and Easement Detail - PepsiCo

Note: Saxon is assisting the Town of Munster with coordination of the Pennsy Greenway underpass throught the NICTD Rail Line as indicated in the engineering design and location show at left