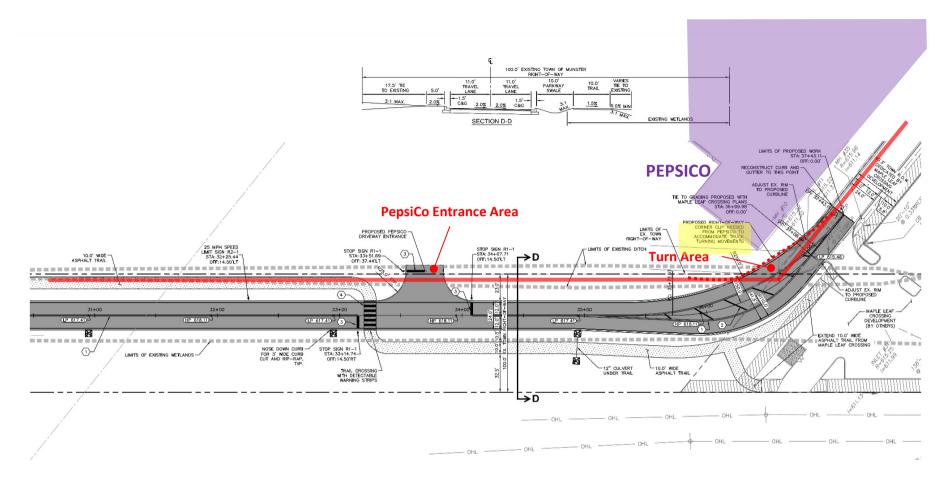

#### Notes

- 1. PepsiCo Entrance Area would be a temporary construction easement to allow the construction of a drive isle apron for the approach to Maple Leaf Blvd. Detailed construction and exact location drawings to be approved by PepsiCo.
- 2. The Turn Area is proposed as a conveyance to the Town of Munster that will allow Saxon to work within a Town Right-of-Way for the construction of Maple Leaf Blvd. This would be more straight-forward than creating a separate easement that would eventually be conveyed to the Town of Munster. The roadway will be approximately 12.8' off the building corner. Formal legal and survey line work in this area is in progress
- 3. Legal Descriptions and detailed survey are these areas are in progress.

## Figure 5J ROW and Easement Detail - PepsiCo

Note: Saxon is assisting the Town of Munster with coordination of the Pennsy Greenway underpass throught the NICTD Rail Line as indicated in the engineering design and location show at left