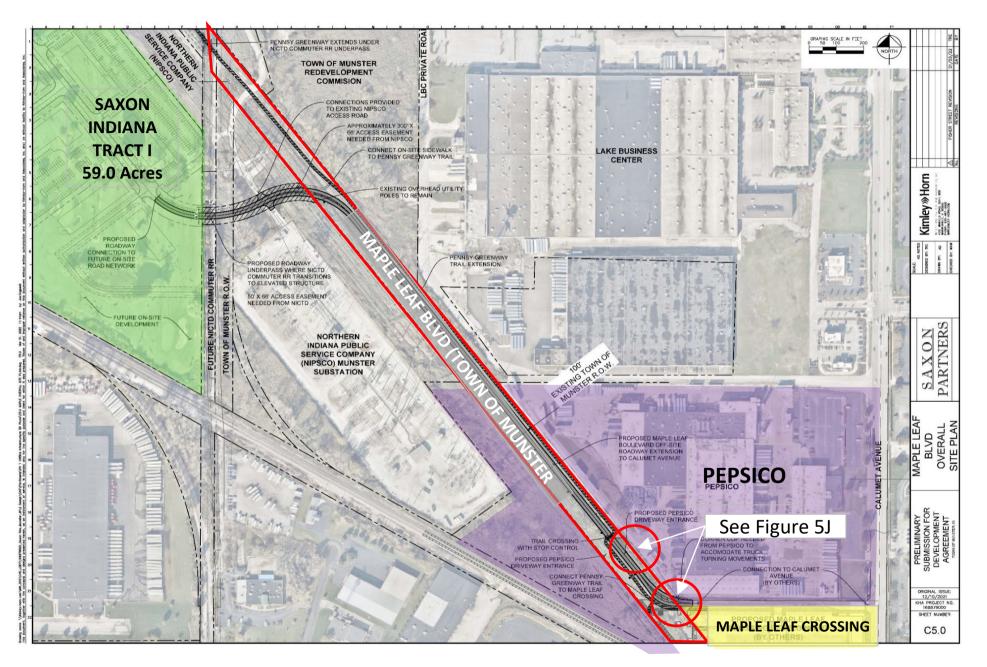

## Figure 5E ROW and Easement Location Map

Figure 5F ROW Detail for NIPSCO and NICTD

Figure 5G Town of Munster ROW Vacation Near NIPSCO

Figure 5H ROW and Easement Location Map - PepsiCo