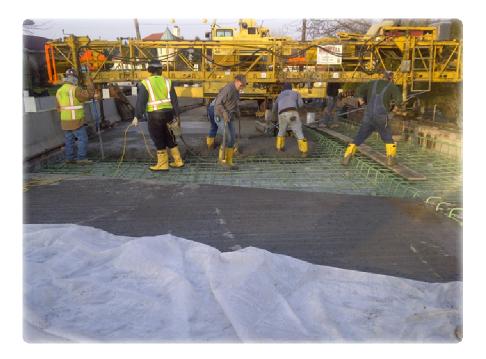

## **Construction Photos**

Phase 2 Approaches Poured

12/1/2012

Phase 2 Wedge and Level Asphalt

Sidewalk on Bridge and Approaches

Curb and Gutter with Sidewalk