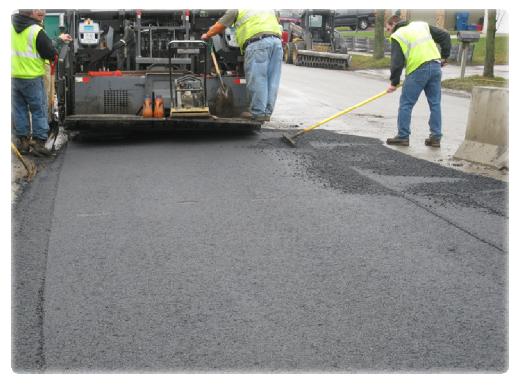

## **Construction Photos**

Phase 2 Approaches Poured

12/1/2012

Phase 2 Wedge and Level Asphalt

Sidewalk on Bridge and Approaches

Curb and Gutter with Sidewalk