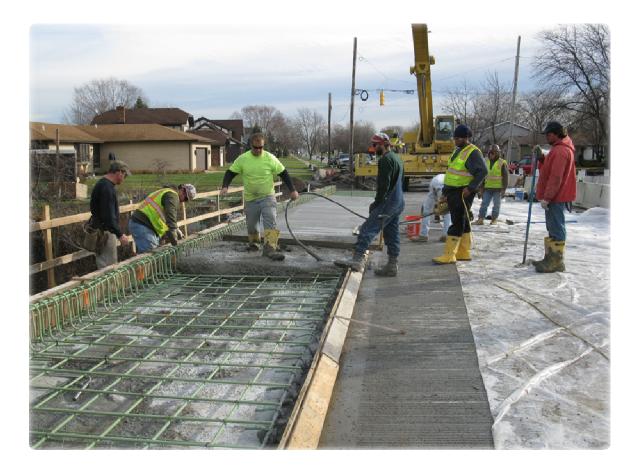

## **Construction Photos**

Phase 2 Approaches Poured

12/1/2012

Phase 2 Wedge and Level Asphalt

Sidewalk on Bridge and Approaches

Curb and Gutter with Sidewalk