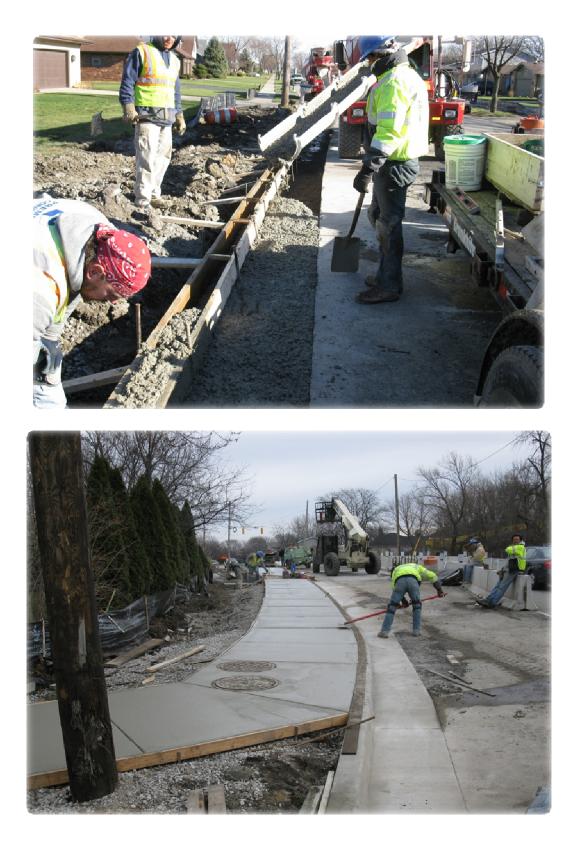

## **Construction Photos**

Phase 2 Approaches Poured

12/1/2012

Phase 2 Wedge and Level Asphalt

Sidewalk on Bridge and Approaches

Curb and Gutter with Sidewalk